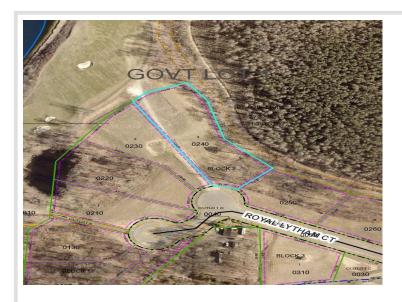

MLS 6711722 Land

\$249,900

1.59 Acres Finished Lot(s)

Lot 39 1.59 Acres Royal Lytham CT East Gull Lake MN 56401

Status: Active

\$249,900 MLS 6711722 Land Lot 39 1.59 Acres Royal Lytham CT East Gull Lake MN 56401