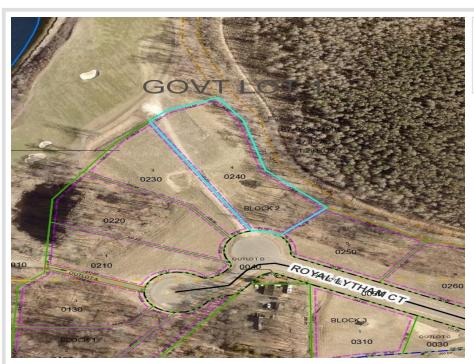

MLS 6711722 Land

\$249,900

1.59 Acres Finished Lot(s)

Lot 39 1.59 Acres Royal Lytham CT East Gull Lake MN 56401

Status: Active

\$249,900 MLS 6711722 Land Lot 39 1.59 Acres Royal Lytham CT East Gull Lake MN 56401