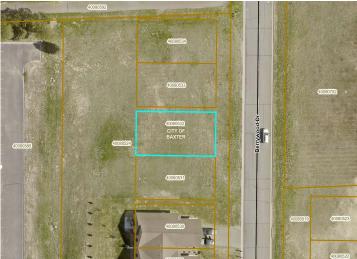

MLS 6711770 Residential

\$279,900

1,086 sq ft 2 bedrooms 2 baths

13145 Berrywood Drive Baxter MN 56425

Status: Active

## **Additional Details:**

2024 Year Built Lot Acres 0.1 Lot Dimensions 95x48 Garage Stalls 2 School District 181 Taxes \$94 Taxes with Assessments \$94 Tax Year 2023

## **Driving Directions:**

From 371|210 go south on 371 to College rd turn left to Berrywood turn right to property on right

Listed By:

Counselor Realty Brainerd Lakes

Affinity Real Estate Inc. participates in the Regional Multiple Listing Service of Minnesota, Inc Broker Reciprocity (sm) program, allowing us to display other broker's listings on our website. All properties are subject to prior sale, change or withdrawal.