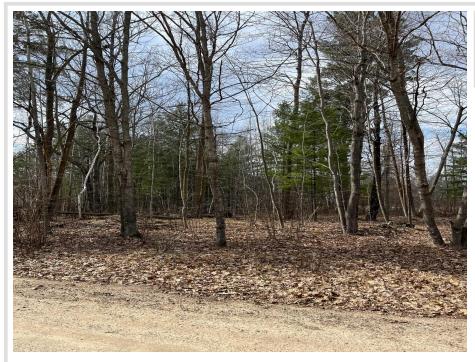

## Description:

Here is your opportunity to own lakeshore on desirable Long Lake in Longville! Seller is a local builder and is offering the lot alone for \$149,900, or a future custom build with details and price to be negotiated. The lot is partially cleared now and ready for a camper! Long Lake is 1007 acres and runs 115 ft deep, making for excellent fishing. Imagine exploring the more than 15 miles of shoreline, and jumping into the crystal clear water for a swim along the way! The town of Longville is minutes away and offers year round activities, shopping and dining. This is a nice lot, worth the drive to check it out!