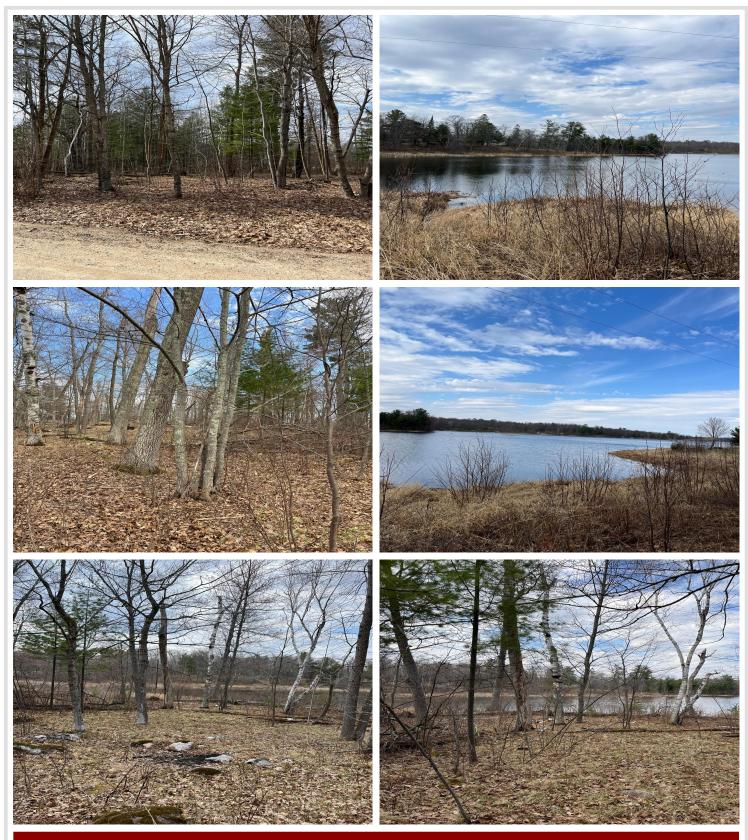

## Description:

Here is your opportunity to own lakeshore on desirable Long Lake in Longville! Seller is a local builder and is offering the lot alone for \$149,900, or a future custom build with details and price to be negotiated. The lot is partially cleared now and ready for a camper! Long Lake is 1007 acres and runs 115 ft deep, making for excellent fishing. Imagine exploring the more than 15 miles of shoreline, and jumping into the crystal clear water for a swim along the way! The town of Longville is minutes away and offers year round activities, shopping and dining. This is a nice lot, worth the drive to check it out!