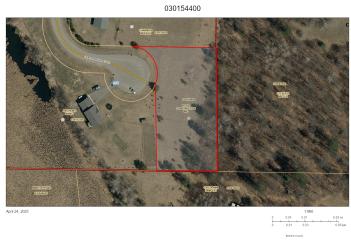

## **Additional Details:**

2025 Year Built Lot Acres 1.04 Lot Dimensions 294x152 School District 31 Taxes \$168 Taxes with Assessments \$168 Tax Year 2025