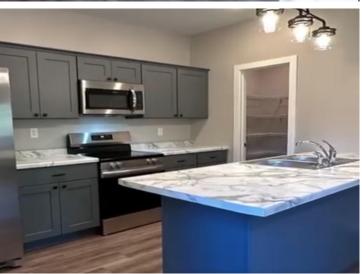

The open-concept layout offers a bright and welcoming space, highlighted by a large center island with seating for four. Generous closet space throughout ensures plenty of room for storage without sacrificing elegance.