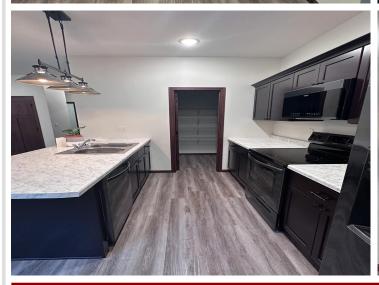

The open-concept layout offers a bright and welcoming space, highlighted by a large center island with seating for four. Generous closet space throughout ensures plenty of room for storage without sacrificing elegance.