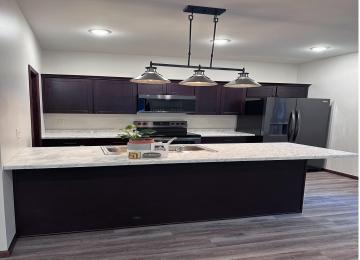

The open-concept layout offers a bright and welcoming space, highlighted by a large center island with seating for four. Generous closet space throughout ensures plenty of room for storage without sacrificing elegance.