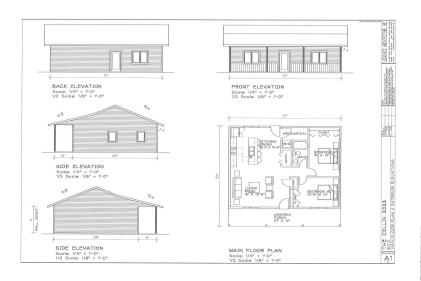

## **Description:**

Step into easy, luxurious living with this beautifully designed new construction home, tailored for today's lifestyle. Featuring 2 spacious bedrooms and a well-appointed bathroom, every detail reflects quality—from solid core doors and infloor heating to energy-efficient Marvin Windows and durable LP SmartSide siding.

The open-concept layout offers a bright and welcoming space, highlighted by a large center island with seating for four. Generous closet space throughout ensures plenty of room for storage without sacrificing elegance.

## **Additional Details:**

2025 Year Built Lot Acres 1.04 Lot Dimensions 294x152 School District 31 Taxes \$168 Taxes with Assessments \$168 Tax Year 2025

## **Additional Features:**

Basement: None Fuel: Propane Heat: Boiler, Heat Pump, Radiant Floor Sewer: Septic System Compliant - Yes Water: Submersible - 4 Inch Air Conditioning: Heat Pump