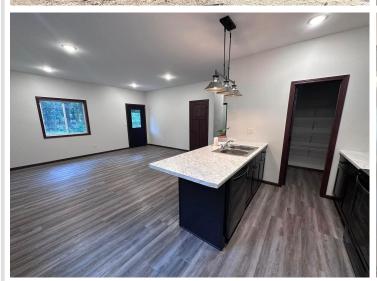

The open-concept layout offers a bright and welcoming space, highlighted by a large center island with seating for four. Generous closet space throughout ensures plenty of room for storage without sacrificing elegance.