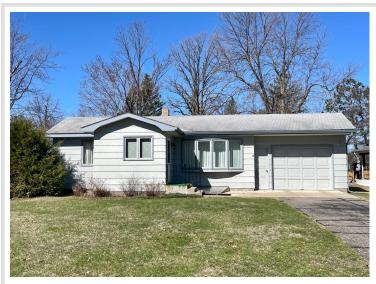

MLS 6711992 Residential

\$182,500

1,236 sq ft 3 bedrooms 2 baths

3515 Cedar Lane Bemidji MN 56601

Status: Active

## **Description:**

3BR/2BA affordable, smaller rambler boasts a sunroom addition overlooking private backyard. 3rd bedroom is a lower level master suite. Cedar Lane is a great location close to medical care, shopping, walking trail & parks. Home inspection provided to qualified buyers.