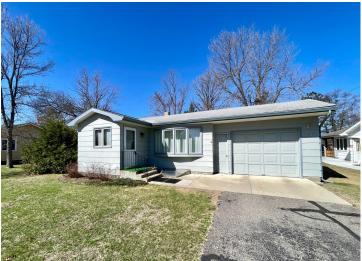

MLS 6711992 Residential

\$182,500

1,236 sq ft 3 bedrooms 2 baths

3515 Cedar Lane Bemidji MN 56601

Status: Active

## **Description:**

3BR/2BA affordable, smaller rambler boasts a sunroom addition overlooking private backyard. 3rd bedroom is a lower level master suite. Cedar Lane is a great location close to medical care, shopping, walking trail & parks. Home inspection provided to qualified buyers.