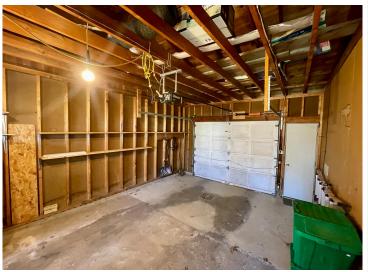

## **Additional Details:**

Year Built 1966 Lot Acres 0.37 Lot Dimensions 90x175 Garage Stalls 1 School District 31 Taxes \$1,984 Taxes with Assessments \$1,984 Tax Year 2025

## **Additional Features:**

Basement: Block, Egress Window(s), Full, Partially Finished Fuel: Natural Gas Garage: 1 Heat: Forced Air Sewer: City Sewer/Connected Water: City Water/Connected Air Conditioning: Central Air