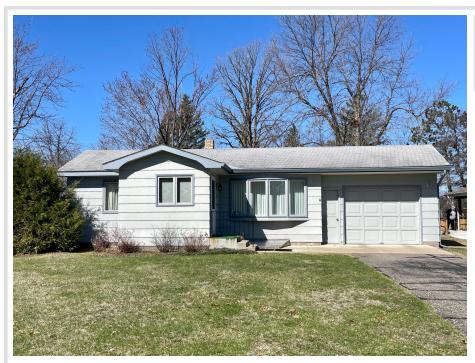

MLS 6711992 Residential

\$182,500

1,236 sq ft 3 bedrooms 2 baths

3515 Cedar Lane Bemidji MN 56601

Status: Active

## **Description:**

3BR/2BA affordable, smaller rambler boasts a sunroom addition overlooking private backyard. 3rd bedroom is a lower level master suite. Cedar Lane is a great location close to medical care, shopping, walking trail & parks. Home inspection provided to qualified buyers.