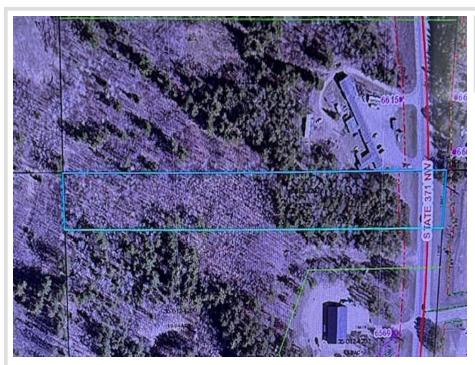

MLS 6712083 Land

\$75,000

4.32 Acres Raw Land

XXX State 371 Walker MN 56484

Status: Active

## **Additional Details:**

Lot Acres 4.32

Lot Dimensions 150x1256

School District 113
Taxes \$110
Taxes with Assessments \$110
Tax Year 2024