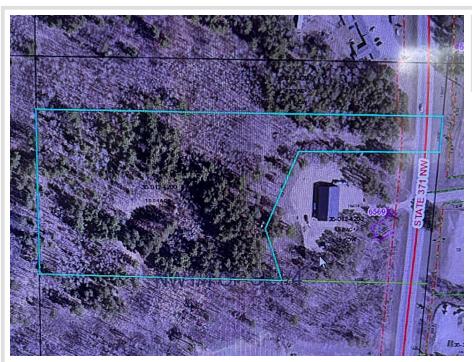

MLS 6712087 Land

\$139,900

10.04 Acres Raw Land

371 Ste Walker MN 56484

Status: Active

## **Additional Details:**

Lot Acres 10.04 Lot Dimensions 500x1256

School District 113 \$258 Taxes Taxes with Assessments \$258 Tax Year 2024