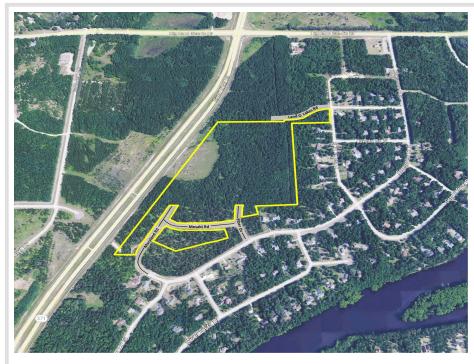

### **Description:**

Prime 40-acre development opportunity in the heart of Baxter. Discover an exceptional opportunity to shape the future of residential living in the thriving Brainerd/Baxter area. This expansive 40-acre parcel, ideally situated just off Forestview Drive, offers an outstanding canvas for both low- and high-density residential development. Surrounded by mature woodlands, the property provides a peaceful, private setting while remaining remarkably close to everything Baxter has to offer. Residents will enjoy effortless access to Hwy 371 and be just minutes from top-rated schools, churches, shopping centers, restaurants, and endless recreational amenities. Whether you envision a thoughtfully planned neighborhood or a blend of housing styles, this land offers the space, location, and natural beauty to bring your vision to life. Don't miss this rare chance to develop in one of central Minnesota's most desirable and fast-growing communities.

## **Driving Directions:**

From the Baxter Hwy 210/371 intersection - South on Hwy 371 - East on CR 48 (Highland Scenic Road) - South on Forestview Drive - North on Fiber Drive - Property is on the North where Fiber Drive ends, and also on the North and South sides of Mesabi Road