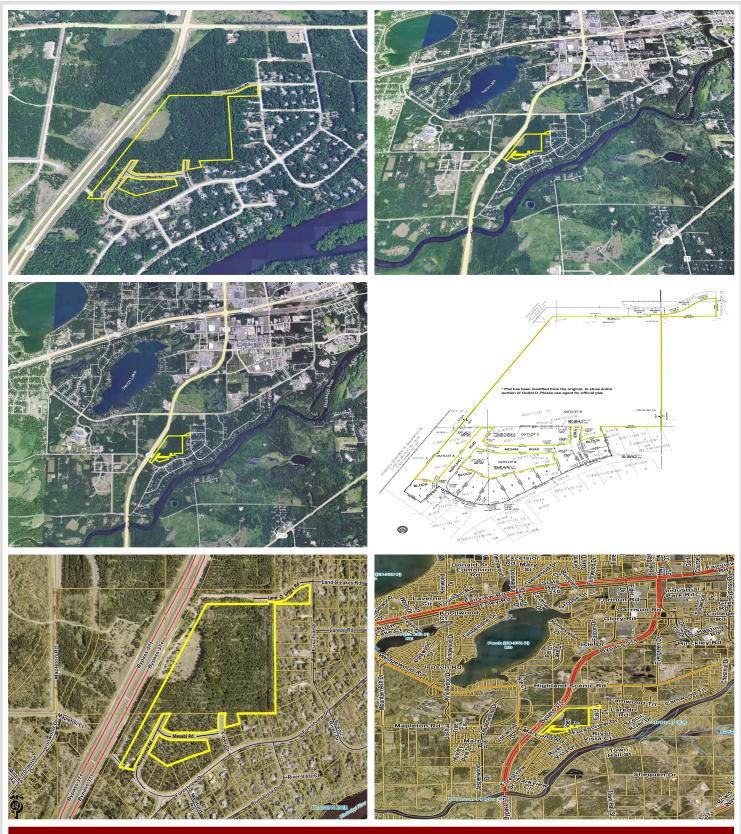

### **Description:**

Prime 40-acre development opportunity in the heart of Baxter. Discover an exceptional opportunity to shape the future of residential living in the thriving Brainerd/Baxter area. This expansive 40-acre parcel, ideally situated just off Forestview Drive, offers an outstanding canvas for both low- and high-density residential development. Surrounded by mature woodlands, the property provides a peaceful, private setting while remaining remarkably close to everything Baxter has to offer. Residents will enjoy effortless access to Hwy 371 and be just minutes from top-rated schools, churches, shopping centers, restaurants, and endless recreational amenities. Whether you envision a thoughtfully planned neighborhood or a blend of housing styles, this land offers the space, location, and natural beauty to bring your vision to life. Don't miss this rare chance to develop in one of central Minnesota's most desirable and fast-growing communities.

## **Driving Directions:**

From the Baxter Hwy 210/371 intersection - South on Hwy 371 - East on CR 48 (Highland Scenic Road) - South on Forestview Drive - North on Fiber Drive - Property is on the North where Fiber Drive ends, and also on the North and South sides of Mesabi Road