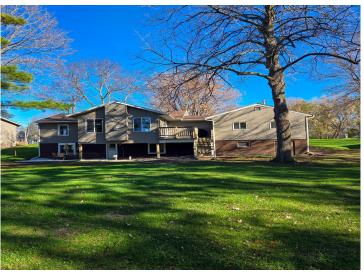

## **Description:**

Riverfront Living at Its Finest!

This stunning 5 bed, 2 bath home offers 100 feet of private shoreline, perfect for boating, fishing, or simply relaxing by the water.

Set on a spacious 0.8-acre lot, the property features a large deck and concrete patio—ideal for entertaining or enjoying peaceful mornings with nature all around. Inside, you'll find plenty of room to spread out, with five bedrooms, two bathrooms, and flexible living space for families, guests, or hobbies.

An attached 2-stall garage provides convenience and storage, while mature trees and open lawn space create a private, park-like feel. Whether you're looking for a full-time residence or a riverfront getaway, this home checks all the boxes.