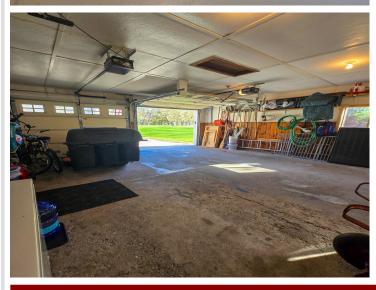

An attached 2-stall garage provides convenience and storage, while mature trees and open lawn space create a private, park-like feel. Whether you're looking for a full-time residence or a riverfront getaway, this home checks all the boxes.