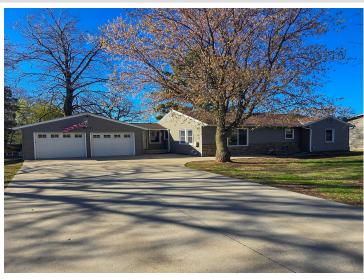

MLS 6712124 Lake Home

\$329,900

2,010 sq ft 5 bedrooms 2 baths

927 Lindbergh Drive Little Falls MN 56345

Waterfront: Mississippi River

Status: Pending

## **Description:**

Riverfront Living at Its Finest!

This stunning 5 bed, 2 bath home offers 100 feet of private shoreline, perfect for boating, fishing, or simply relaxing by the water.

Set on a spacious 0.8-acre lot, the property features a large deck and concrete patio—ideal for entertaining or enjoying peaceful mornings with nature all around. Inside, you'll find plenty of room to spread out, with five bedrooms, two bathrooms, and flexible living space for families, guests, or hobbies.

An attached 2-stall garage provides convenience and storage, while mature trees and open lawn space create a private, park-like feel. Whether you're looking for a full-time residence or a riverfront getaway, this home checks all the boxes.