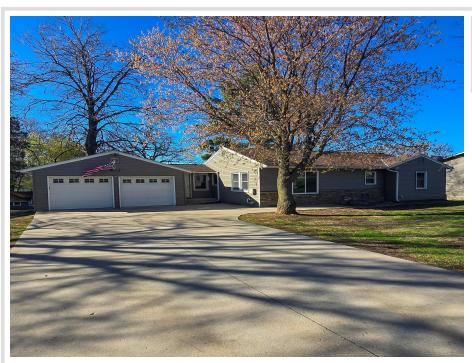

MLS 6712124 Lake Home

\$329,900

2,010 sq ft 5 bedrooms 2 baths

927 Lindbergh Drive Little Falls MN 56345

Waterfront: Mississippi River

Status: Pending

## **Description:**

Riverfront Living at Its Finest!

This stunning 5 bed, 2 bath home offers 100 feet of private shoreline, perfect for boating, fishing, or simply relaxing by the water.

Set on a spacious 0.8-acre lot, the property features a large deck and concrete patio—ideal for entertaining or enjoying peaceful mornings with nature all around. Inside, you'll find plenty of room to spread out, with five bedrooms, two bathrooms, and flexible living space for families, guests, or hobbies.

An attached 2-stall garage provides convenience and storage, while mature trees and open lawn space create a private, park-like feel. Whether you're looking for a full-time residence or a riverfront getaway, this home checks all the boxes.