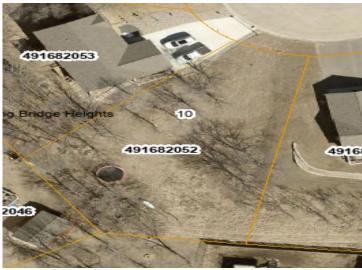

## **Additional Details:**

Lot Acres 0.34
Lot Dimensions .34 acres
School District 22

Taxes with Assessments \$468
Tax Year 2024

## **Driving Directions:**

End of the cut de sac of Kohler Cir. on the right

Listed By: HomeSmart Adventure Realty

Affinity Real Estate Inc. participates in the Regional Multiple Listing Service of Minnesota, Inc Broker Reciprocity (sm) program, allowing us to display other broker's listings on our website. All properties are subject to prior sale, change or withdrawal.