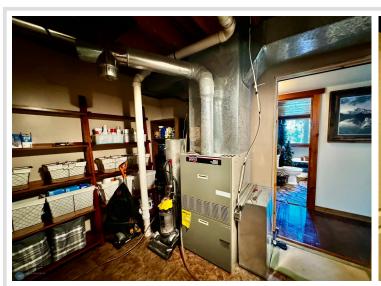

## **Additional Features:**

Basement: Egress Window(s), Finished, Walkout Fuel: Oil Garage: 4 Heat: Forced Air Sewer: Private Sewer, Septic System Compliant - Yes Water: Well Air Conditioning: Central Air