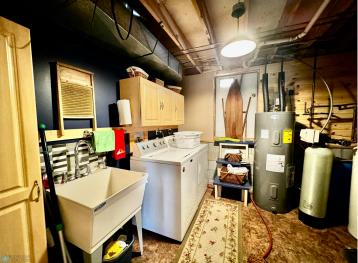

## **Additional Features:**

Basement: Egress Window(s), Finished, Walkout Fuel: Oil Garage: 4 Heat: Forced Air Sewer: Private Sewer, Septic System Compliant - Yes Water: Well Air Conditioning: Central Air