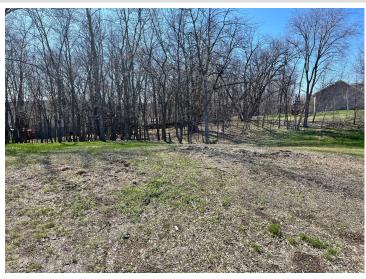

MLS 6712233 Land

\$35,000

0.36 Acres Raw Land

1127 Doris Kohler Circle Detroit Lakes MN 56501

Status: Active

## **Description:**

A fabulous lot in a fabulous neighborhood! City sewer, water, and gas available. Close proximity to Long Bridge Restaurant, Dead Shot Bay, and Big Detroit Lake. Come take a look and see the possibilities!

## **Additional Details:**

Lot Acres0.36Lot DimensionsirregularSchool District22Taxes\$474Taxes with Assessments\$474Tax Year2024