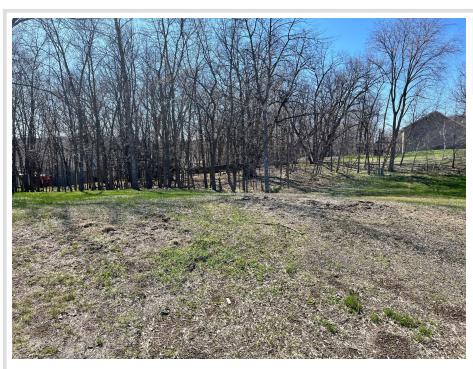

MLS 6712233 Land

\$35,000

0.36 Acres Raw Land

1127 Doris Kohler Circle Detroit Lakes MN 56501

Status: Active

## **Description:**

A fabulous lot in a fabulous neighborhood! City sewer, water, and gas available. Close proximity to Long Bridge Restaurant, Dead Shot Bay, and Big Detroit Lake. Come take a look and see the possibilities!

## **Additional Details:**

Lot Acres0.36Lot DimensionsirregularSchool District22Taxes\$474Taxes with Assessments\$474Tax Year2024