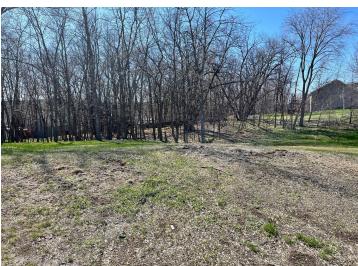

MLS 6712233 Land

\$35,000

0.36 Acres Raw Land

1127 Doris Kohler Circle Detroit Lakes MN 56501

Status: Active

## **Description:**

A fabulous lot in a fabulous neighborhood! City sewer, water, and gas available. Close proximity to Long Bridge Restaurant, Dead Shot Bay, and Big Detroit Lake. Come take a look and see the possibilities!

## **Additional Details:**

Lot Acres0.36Lot DimensionsirregularSchool District22Taxes\$474Taxes with Assessments\$474Tax Year2024