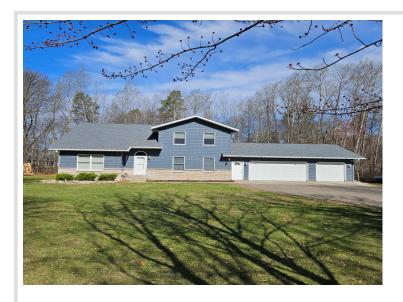

MLS 6712372 Residential

\$399,900

2,828 sq ft 4 bedrooms 4 baths

12609 Knollwood Drive Baxter MN 56425

Status: Coming Soon

## **Description:**

Prof. Pics Coming Soon

You've got room to grow and grow into this home! 4 BR, 4 bath home with a 3-stall garage on 1.74 acres. There are 3 bedrooms upstairs and 1 in the basement with egress window. If you're looking for a main level bedroom, this home offers two separate living room areas, and one could be converted to a bedroom. Main level laundry is a wonderful convenience as well! Spend some time relaxing in the sunroom or out on the new deck. Fresh paint in many rooms and new carpet on the main level, stairs and primary bedroom. The roof is only a few years old. Located a few blocks from schools and a park make the location fabulous! Shopping and medical is close by as well. You'll want to look at this one if a yard, spacious home w/ a 3-stall garage and location close to school and parks is important to you!

## **Additional Details:**

Year Built 1994 Lot Acres 1.74

Lot Dimensions 239x255x200x391

Garage Stalls 3
School District 181
Taxes \$5,058
Taxes with Assessments \$5,058
Tax Year 2024