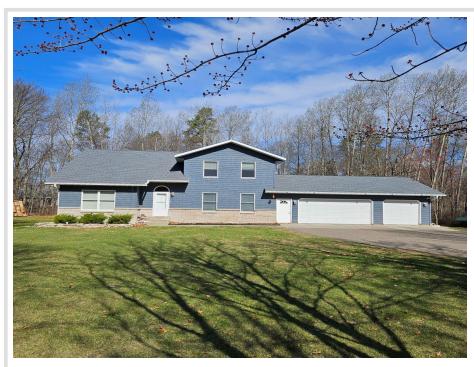

MLS 6712372 Residential

\$399,900

2,828 sq ft 4 bedrooms 4 baths

12609 Knollwood Drive Baxter MN 56425

Status: Coming Soon

## **Description:**

Prof. Pics Coming Soon

You've got room to grow and grow into this home! 4 BR, 4 bath home with a 3-stall garage on 1.74 acres. There are 3 bedrooms upstairs and 1 in the basement with egress window. If you're looking for a main level bedroom, this home offers two separate living room areas, and one could be converted to a bedroom. Main level laundry is a wonderful convenience as well! Spend some time relaxing in the sunroom or out on the new deck. Fresh paint in many rooms and new carpet on the main level, stairs and primary bedroom. The roof is only a few years old. Located a few blocks from schools and a park make the location fabulous! Shopping and medical is close by as well. You'll want to look at this one if a yard, spacious home w/ a 3-stall garage and location close to school and parks is important to you!

## **Additional Details:**

Year Built 1994 Lot Acres 1.74

Lot Dimensions 239x255x200x391

Garage Stalls 3
School District 181
Taxes \$5,058
Taxes with Assessments \$5,058
Tax Year 2024