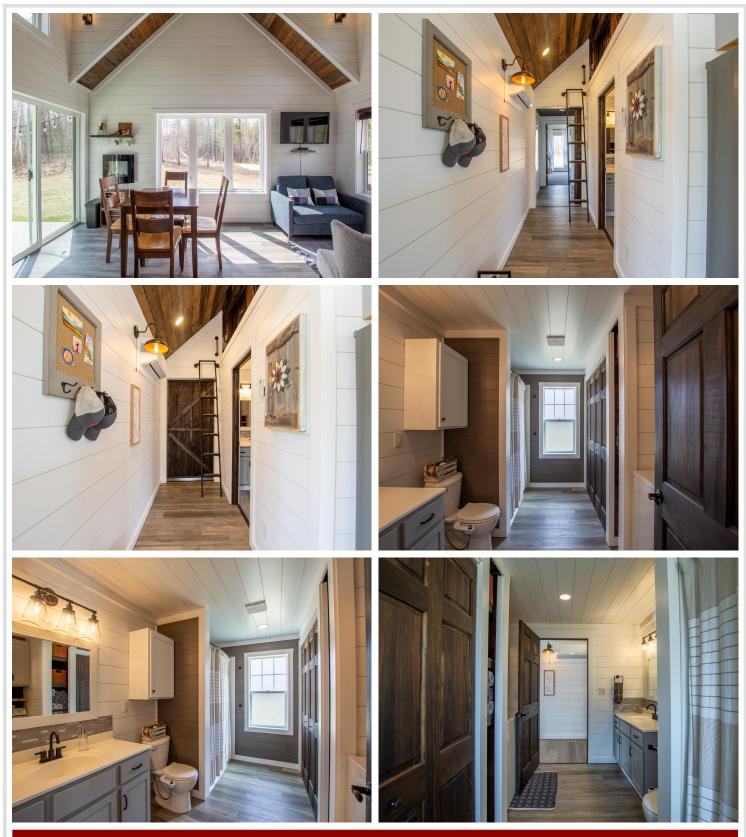

## **Description:**

Welcome to Neighborly Dr—where this home gets a big dose of charm! This 1+ bedroom gem packs style, comfort, and smart design into every inch. Inside, you'll find cozy shiplap walls, barn wood ceilings, crisp grey cabinetry, a backsplash, and stainless appliances—all wrapped in a vibe that's rustic meets modern.

The flexible layout includes a second room that walks through to the primary—great for an office, creative space, or guest nook. A loft overlooks the living room and makes a fun hangout or bonus sleeping spot. Industrial pipe handrails and ladder add cool character, and economical comfort is covered with floor heat, a mini-split for heating and cooling, and two electric fireplaces for extra coziness.

## Additional Features:

Basement: None Fuel: Propane Garage: 2 Heat: Boiler, Ductless Mini-Split, Fireplace(s), Radiant Floor Sewer: Septic System Compliant - Yes Water: Submersible - 4 Inch Air Conditioning: Ductless Mini-Split