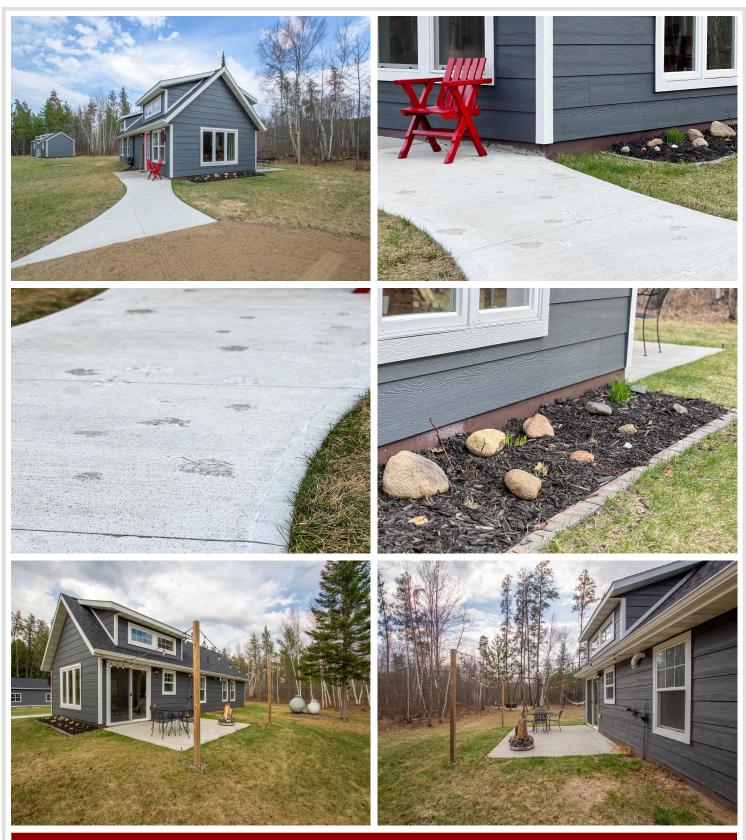

Step outside to your private back patio, defined by bistro string lights for the perfect evening glow. The oversized 24x36 garage is insulated, has water, and is heated/cooled by a mini-split or wood stove—with garage doors on both ends for ultimate functionality. Need more space? There's also a 24x12 shed for all your gear and toys also with an attached dog kennel for your furry friends.

The yard is open, sunny, and framed by mature trees for natural privacy. This place is ready to make you feel right at home! Just 2 miles from Laporte, MN.

Check out an additional list of amenities and utility costs within the MLS documents.