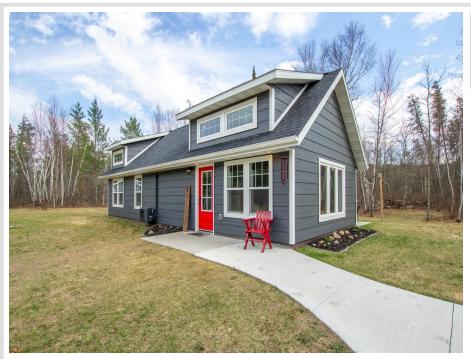

## **Description:**

Welcome to Neighborly Dr—where this home gets a big dose of charm! This 1+ bedroom gem packs style, comfort, and smart design into every inch. Inside, you'll find cozy shiplap walls, barn wood ceilings, crisp grey cabinetry, a backsplash, and stainless appliances—all wrapped in a vibe that's rustic meets modern.

The yard is open, sunny, and framed by mature trees for natural privacy. This place is ready to make you feel right at home! Just 2 miles from Laporte, MN.

Check out an additional list of amenities and utility costs within the MLS documents.