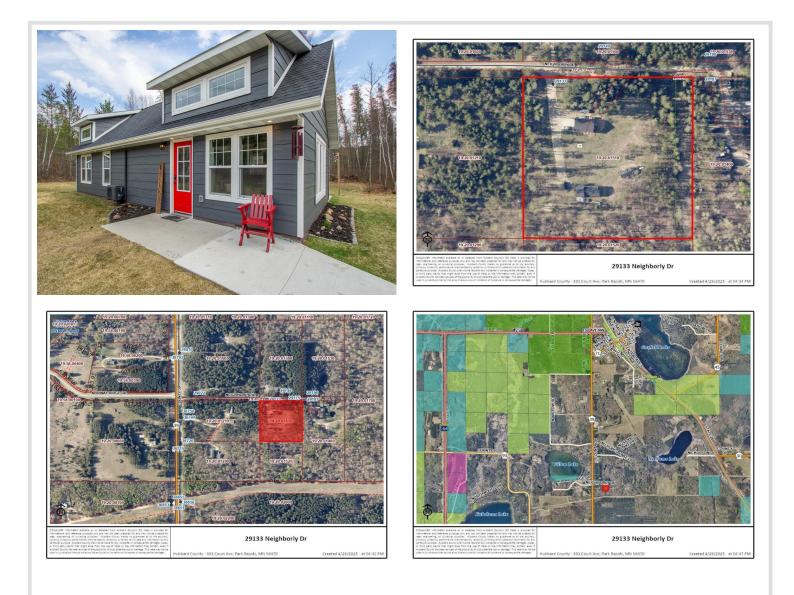

## Additional Details:

| Year Built             | 2021    |
|------------------------|---------|
| Lot Acres              | 2.5     |
| Lot Dimensions         | 335x330 |
| Garage Stalls          | 2       |
| School District        | 306     |
| Taxes                  | \$1,946 |
| Taxes with Assessments | \$1,946 |
| Tax Year               | 2025    |