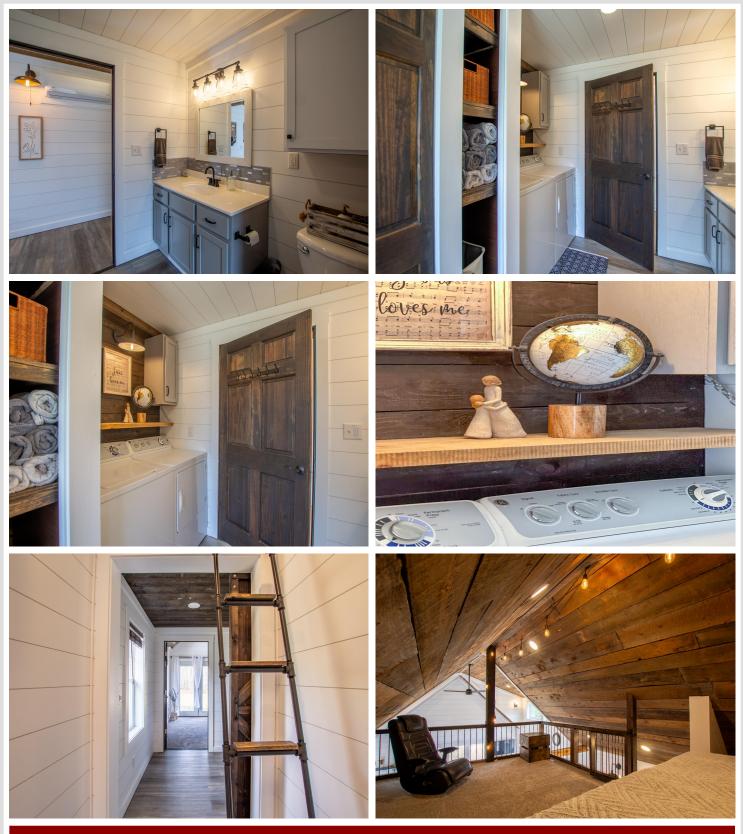

The flexible layout includes a second room that walks through to the primary—great for an office, creative space, or guest nook. A loft overlooks the living room and makes a fun hangout or bonus sleeping spot. Industrial pipe handrails and ladder add cool character, and economical comfort is covered with floor heat, a mini-split for heating and cooling, and two electric fireplaces for extra coziness.

## Additional Features:

Basement: None Fuel: Propane Garage: 2 Heat: Boiler, Ductless Mini-Split, Fireplace(s), Radiant Floor Sewer: Septic System Compliant - Yes Water: Submersible - 4 Inch Air Conditioning: Ductless Mini-Split