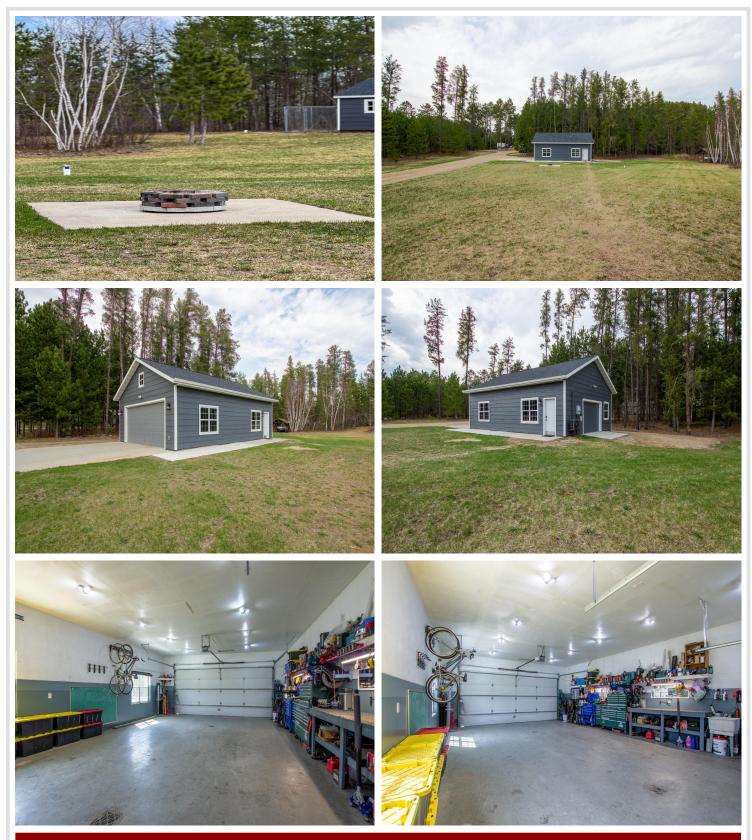

Step outside to your private back patio, defined by bistro string lights for the perfect evening glow. The oversized 24x36 garage is insulated, has water, and is heated/cooled by a mini-split or wood stove—with garage doors on both ends for ultimate functionality. Need more space? There's also a 24x12 shed for all your gear and toys also with an attached dog kennel for your furry friends.