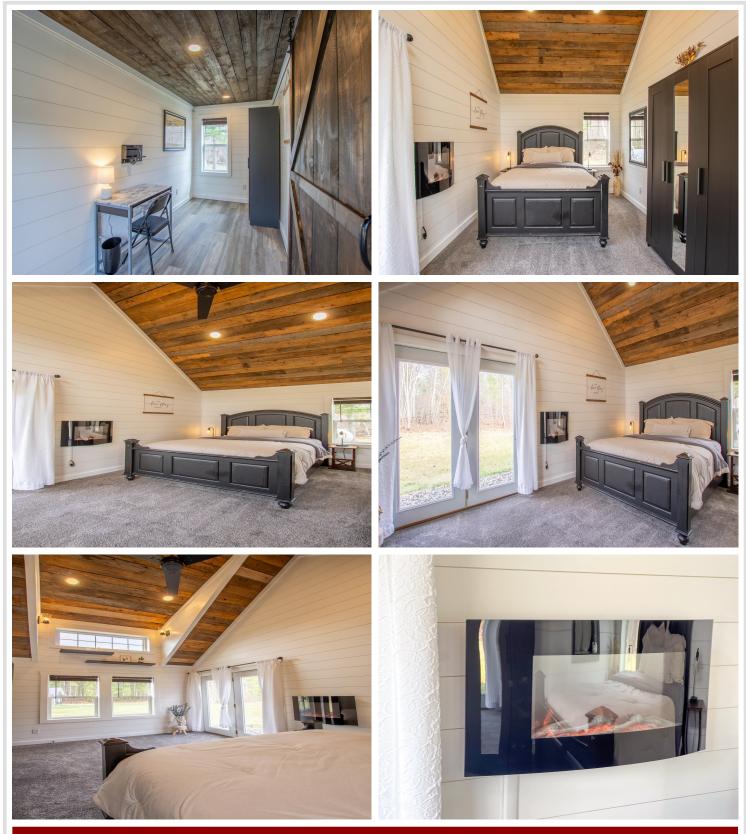

The flexible layout includes a second room that walks through to the primary—great for an office, creative space, or guest nook. A loft overlooks the living room and makes a fun hangout or bonus sleeping spot. Industrial pipe handrails and ladder add cool character, and economical comfort is covered with floor heat, a mini-split for heating and cooling, and two electric fireplaces for extra coziness.