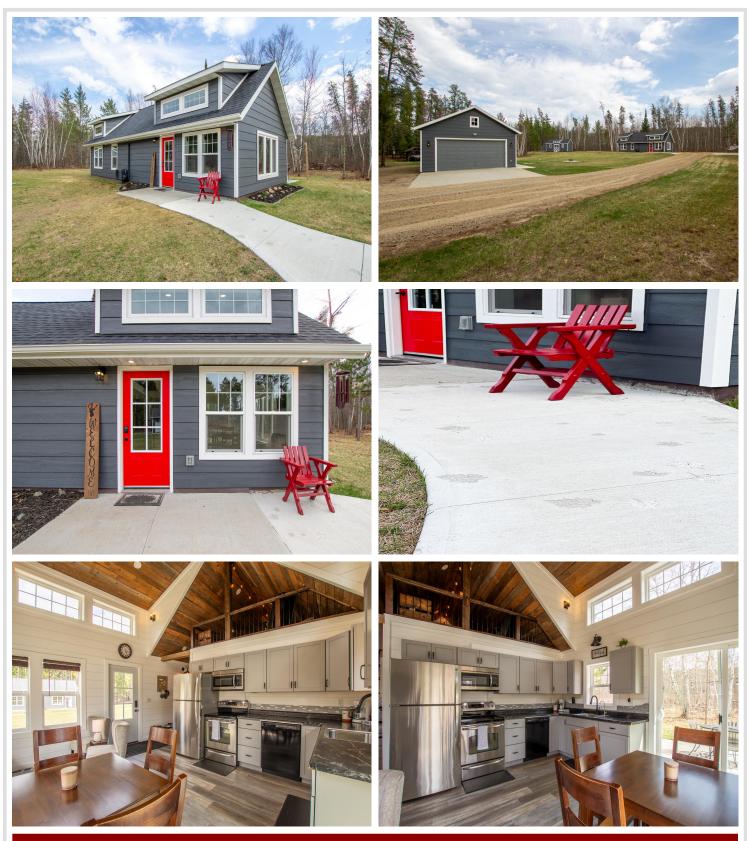

## **Description:**

Welcome to Neighborly Dr—where this home gets a big dose of charm! This 1+ bedroom gem packs style, comfort, and smart design into every inch. Inside, you'll find cozy shiplap walls, barn wood ceilings, crisp grey cabinetry, a backsplash, and stainless appliances—all wrapped in a vibe that's rustic meets modern.

Step outside to your private back patio, defined by bistro string lights for the perfect evening glow. The oversized 24x36 garage is insulated, has water, and is heated/cooled by a mini-split or wood stove—with garage doors on both ends for ultimate functionality. Need more space? There's also a 24x12 shed for all your gear and toys also with an attached dog kennel for your furry friends.

The yard is open, sunny, and framed by mature trees for natural privacy. This place is ready to make you feel right at home! Just 2 miles from Laporte, MN.

Check out an additional list of amenities and utility costs within the MLS documents.