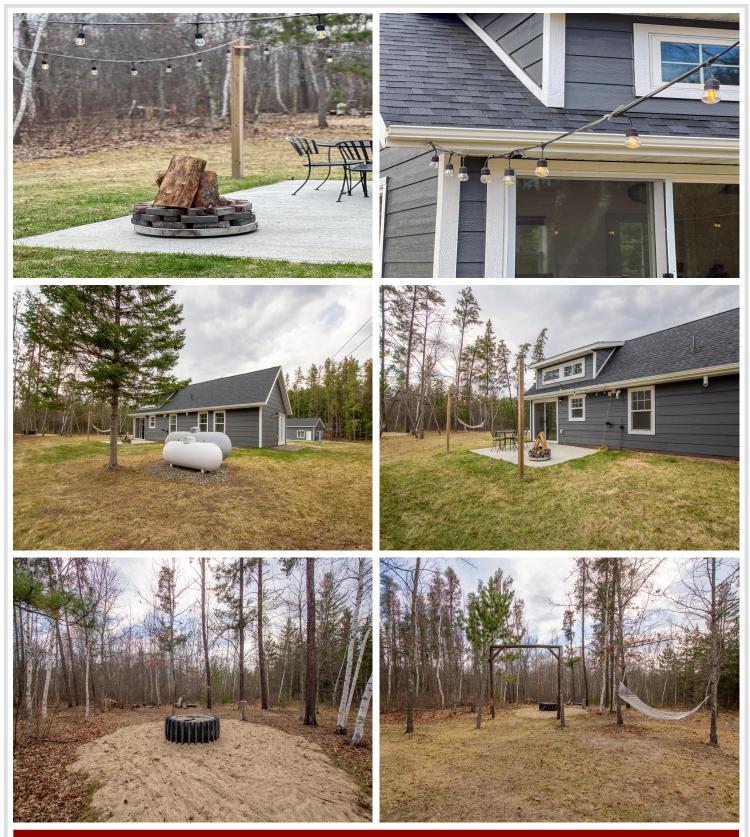

Step outside to your private back patio, defined by bistro string lights for the perfect evening glow. The oversized 24x36 garage is insulated, has water, and is heated/cooled by a mini-split or wood stove—with garage doors on both ends for ultimate functionality. Need more space? There's also a 24x12 shed for all your gear and toys also with an attached dog kennel for your furry friends.

The yard is open, sunny, and framed by mature trees for natural privacy. This place is ready to make you feel right at home! Just 2 miles from Laporte, MN.

Check out an additional list of amenities and utility costs within the MLS documents.