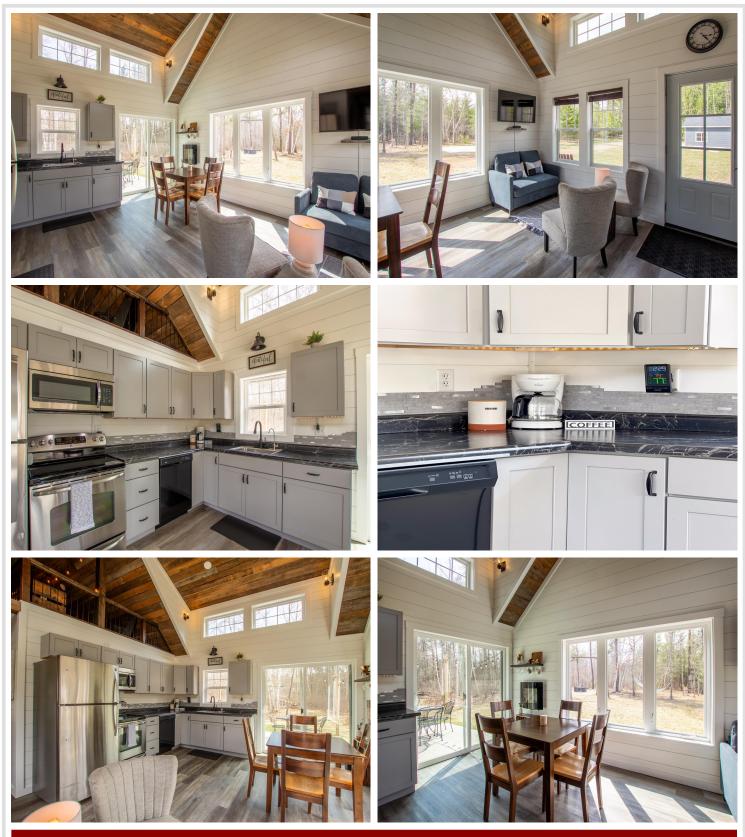

## **Description:**

Welcome to Neighborly Dr—where this home gets a big dose of charm! This 1+ bedroom gem packs style, comfort, and smart design into every inch. Inside, you'll find cozy shiplap walls, barn wood ceilings, crisp grey cabinetry, a backsplash, and stainless appliances—all wrapped in a vibe that's rustic meets modern.

The flexible layout includes a second room that walks through to the primary—great for an office, creative space, or guest nook. A loft overlooks the living room and makes a fun hangout or bonus sleeping spot. Industrial pipe handrails and ladder add cool character, and economical comfort is covered with floor heat, a mini-split for heating and cooling, and two electric fireplaces for extra coziness.