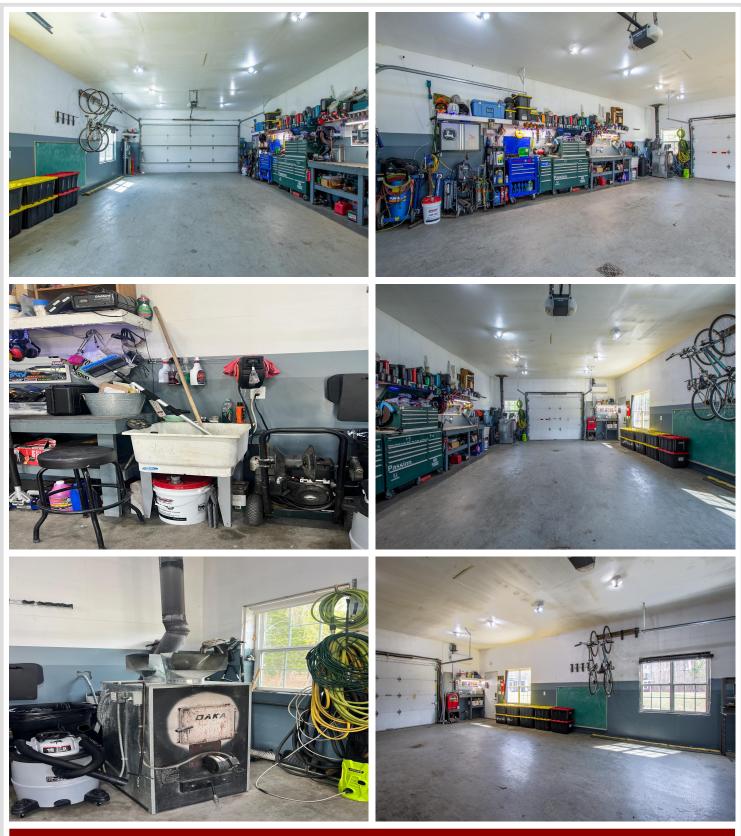

Step outside to your private back patio, defined by bistro string lights for the perfect evening glow. The oversized 24x36 garage is insulated, has water, and is heated/cooled by a mini-split or wood stove—with garage doors on both ends for ultimate functionality. Need more space? There's also a 24x12 shed for all your gear and toys also with an attached dog kennel for your furry friends.

## Additional Features:

Basement: None Fuel: Propane Garage: 2 Heat: Boiler, Ductless Mini-Split, Fireplace(s), Radiant Floor Sewer: Septic System Compliant - Yes Water: Submersible - 4 Inch Air Conditioning: Ductless Mini-Split