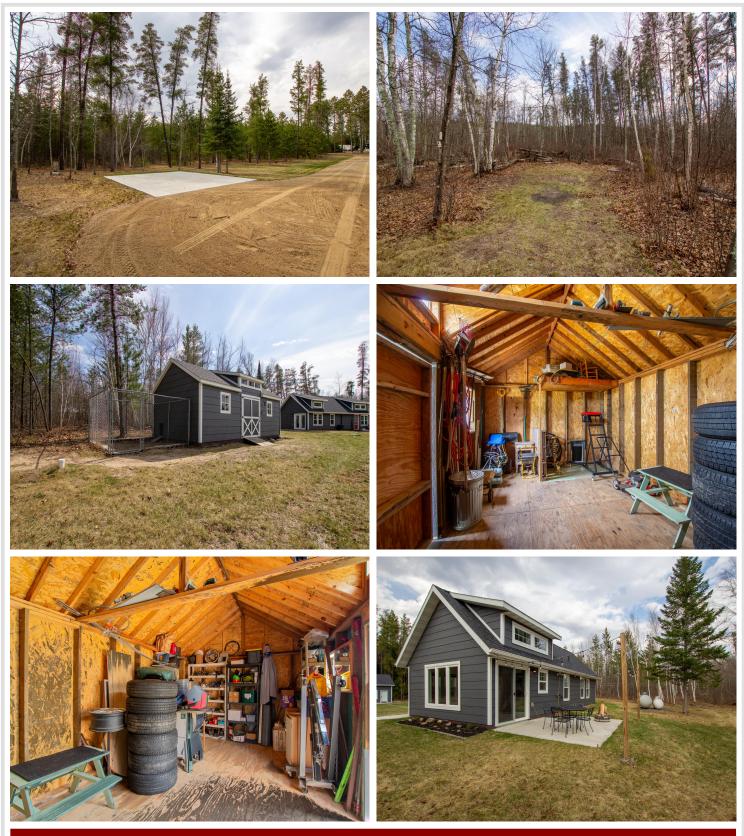

Step outside to your private back patio, defined by bistro string lights for the perfect evening glow. The oversized 24x36 garage is insulated, has water, and is heated/cooled by a mini-split or wood stove—with garage doors on both ends for ultimate functionality. Need more space? There's also a 24x12 shed for all your gear and toys also with an attached dog kennel for your furry friends.