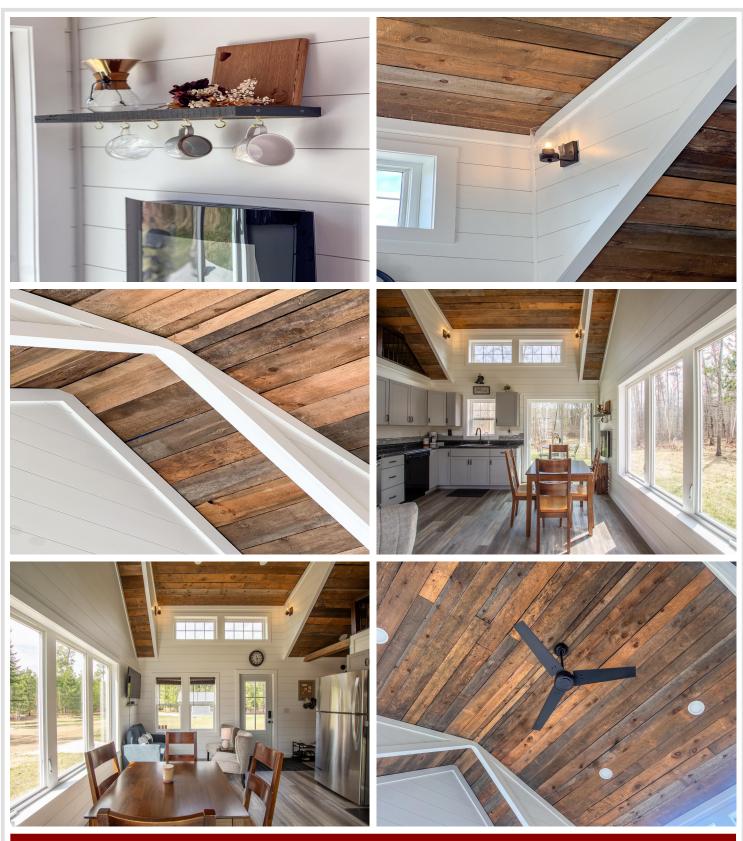

## **Description:**

Welcome to Neighborly Dr—where this home gets a big dose of charm! This 1+ bedroom gem packs style, comfort, and smart design into every inch. Inside, you'll find cozy shiplap walls, barn wood ceilings, crisp grey cabinetry, a backsplash, and stainless appliances—all wrapped in a vibe that's rustic meets modern.

The flexible layout includes a second room that walks through to the primary—great for an office, creative space, or guest nook. A loft overlooks the living room and makes a fun hangout or bonus sleeping spot. Industrial pipe handrails and ladder add cool character, and economical comfort is covered with floor heat, a mini-split for heating and cooling, and two electric fireplaces for extra coziness.