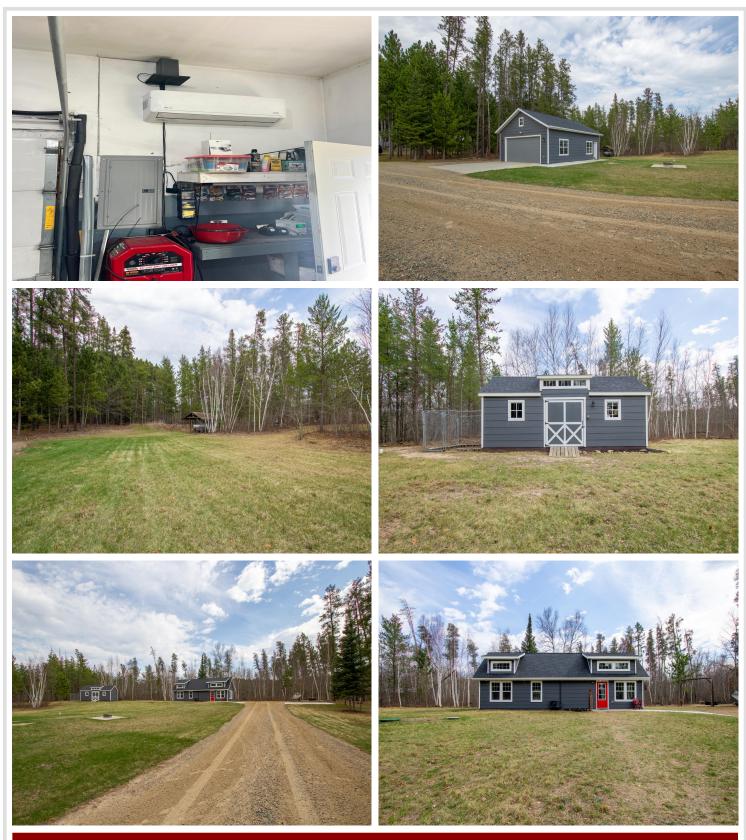

Step outside to your private back patio, defined by bistro string lights for the perfect evening glow. The oversized 24x36 garage is insulated, has water, and is heated/cooled by a mini-split or wood stove—with garage doors on both ends for ultimate functionality. Need more space? There's also a 24x12 shed for all your gear and toys also with an attached dog kennel for your furry friends.

The yard is open, sunny, and framed by mature trees for natural privacy. This place is ready to make you feel right at home! Just 2 miles from Laporte, MN.

Check out an additional list of amenities and utility costs within the MLS documents.