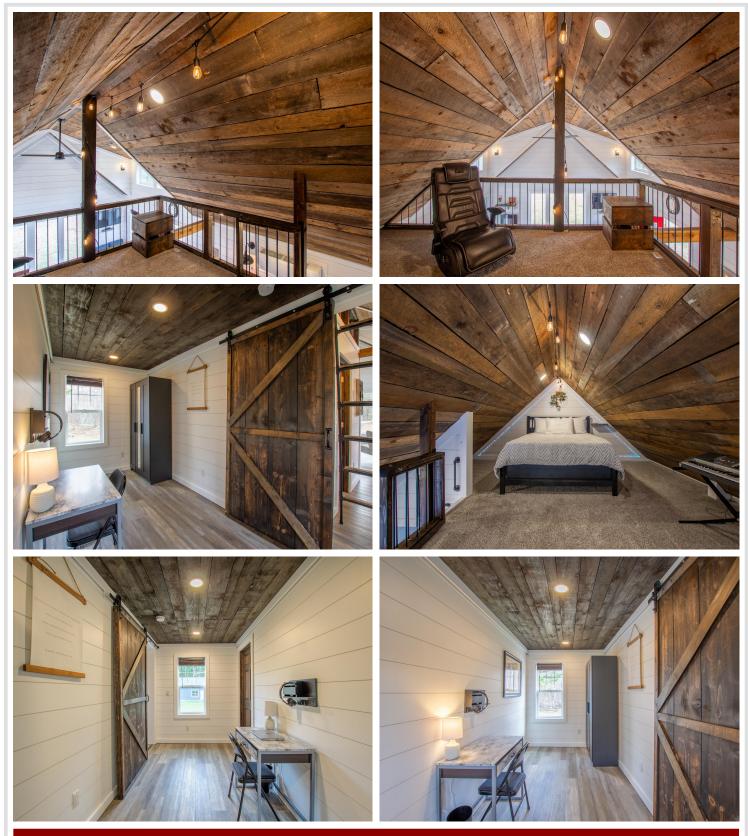

The flexible layout includes a second room that walks through to the primary—great for an office, creative space, or guest nook. A loft overlooks the living room and makes a fun hangout or bonus sleeping spot. Industrial pipe handrails and ladder add cool character, and economical comfort is covered with floor heat, a mini-split for heating and cooling, and two electric fireplaces for extra coziness.