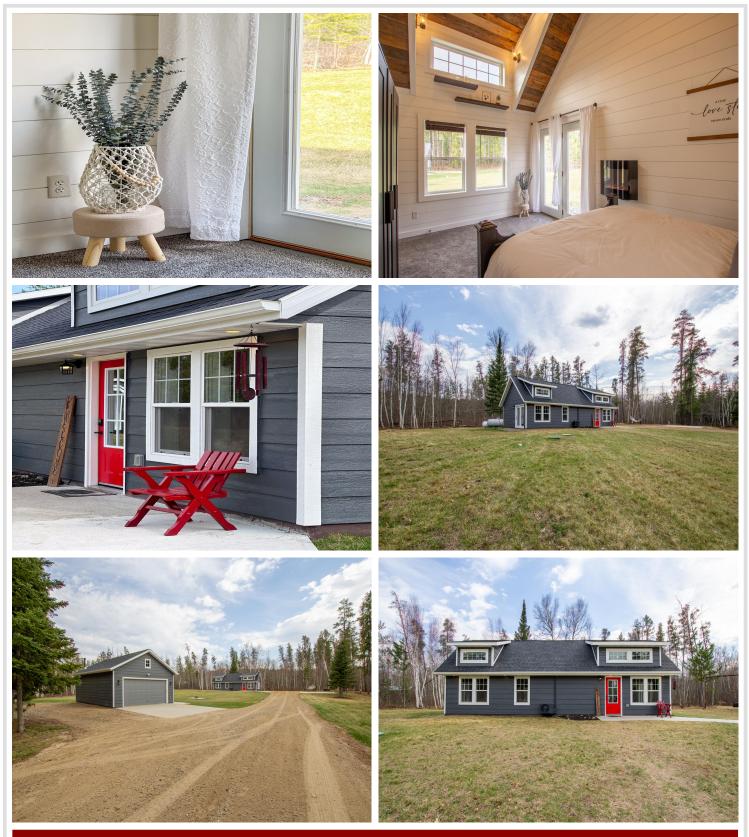

## **Description:**

Welcome to Neighborly Dr—where this home gets a big dose of charm! This 1+ bedroom gem packs style, comfort, and smart design into every inch. Inside, you'll find cozy shiplap walls, barn wood ceilings, crisp grey cabinetry, a backsplash, and stainless appliances—all wrapped in a vibe that's rustic meets modern.

The flexible layout includes a second room that walks through to the primary—great for an office, creative space, or guest nook. A loft overlooks the living room and makes a fun hangout or bonus sleeping spot. Industrial pipe handrails and ladder add cool character, and economical comfort is covered with floor heat, a mini-split for heating and cooling, and two electric fireplaces for extra coziness.

Step outside to your private back patio, defined by bistro string lights for the perfect evening glow. The oversized 24x36 garage is insulated, has water, and is heated/cooled by a mini-split or wood stove—with garage doors on both ends for ultimate functionality. Need more space? There's also a 24x12 shed for all your gear and toys also with an attached dog kennel for your furry friends.

The yard is open, sunny, and framed by mature trees for natural privacy. This place is ready to make you feel right at home! Just 2 miles from Laporte, MN.

Check out an additional list of amenities and utility costs within the MLS documents.