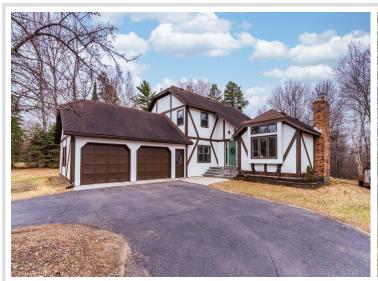

MLS 6712442 Residential

\$329,000

2,748 sq ft 4 bedrooms 3 baths

2825 Florence Lane Bemidji MN 56601

Status: Pending

## **Description:**

4BR/3BA great Tudor-styled home in centrally located near town cul-de-sac neighborhood. Excellent home with lots of natural light, easy to care for yard and exceptional bedroom, bathroom and storage functions! Almost new natural gas furnace and central AC with one real wood and one gas fireplace!