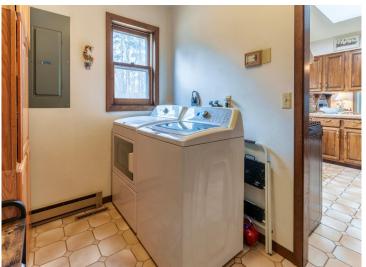

## **Additional Features:**

Basement: Block, Egress Window(s), Full, Partially Finished Fuel: Electric, Natural Gas, Wood Garage: 2 Heat: Forced Air, Fireplace(s) Sewer: Private Sewer, Septic System Compliant - Yes, Tank with Drainage Field Water: Submersible - 4 Inch, Drilled, Private, Well Air Conditioning: Central Air