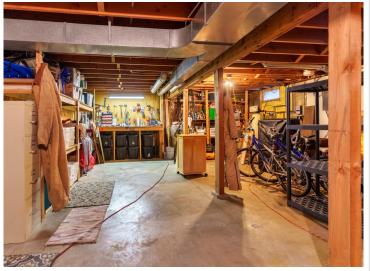

## **Additional Features:**

Basement: Block, Egress Window(s), Full, Partially Finished Fuel: Electric, Natural Gas, Wood Garage: 2 Heat: Forced Air, Fireplace(s) Sewer: Private Sewer, Septic System Compliant - Yes, Tank with Drainage Field Water: Submersible - 4 Inch, Drilled, Private, Well Air Conditioning: Central Air