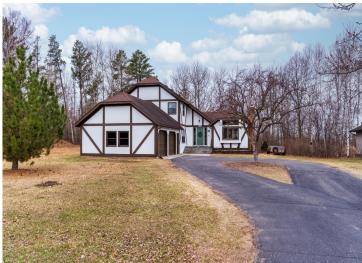

MLS 6712442 Residential

\$329,000

2,748 sq ft 4 bedrooms 3 baths

2825 Florence Lane Bemidji MN 56601

Status: Pending

## **Description:**

4BR/3BA great Tudor-styled home in centrally located near town cul-de-sac neighborhood. Excellent home with lots of natural light, easy to care for yard and exceptional bedroom, bathroom and storage functions! Almost new natural gas furnace and central AC with one real wood and one gas fireplace!