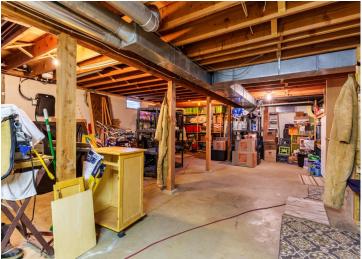

## **Additional Features:**

Basement: Block, Egress Window(s), Full, Partially Finished Fuel: Electric, Natural Gas, Wood Garage: 2 Heat: Forced Air, Fireplace(s) Sewer: Private Sewer, Septic System Compliant - Yes, Tank with Drainage Field Water: Submersible - 4 Inch, Drilled, Private, Well Air Conditioning: Central Air