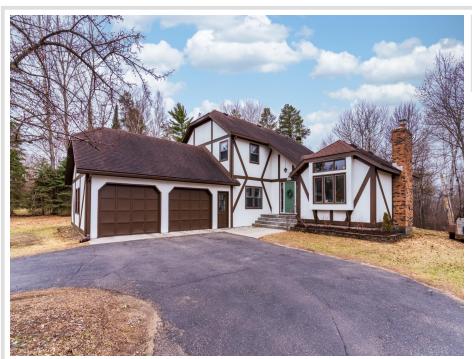

MLS 6712442 Residential

\$329,000

2,748 sq ft 4 bedrooms 3 baths

2825 Florence Lane Bemidji MN 56601

Status: Pending

## **Description:**

4BR/3BA great Tudor-styled home in centrally located near town cul-de-sac neighborhood. Excellent home with lots of natural light, easy to care for yard and exceptional bedroom, bathroom and storage functions! Almost new natural gas furnace and central AC with one real wood and one gas fireplace!