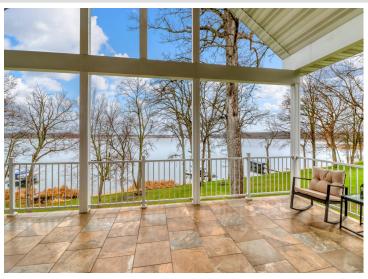

## **Description:**

BIG FLOYD LAKE!!! This expertly crafted lake home is situated on the North shore, some elevation adds to the spectacular Southern views of the lake and only 10 minutes from Detroit Lakes! Within the home you will find high quality materials and finishes from granite counter tops, hardwood and tile floors. This lake home was completed in 2021, featuring 3956 total square feet with 4 bedrooms (2 ensuite) and 4 total bathrooms. The primary bathroom contains a large, jetted tub and an extra-large tiled shower with a rainfall showerhead. 3 of the bedrooms are lakeside and have access directly outside. In the kitchen you will find an oversize window providing you gorgeous views of the lake. Boasting 2 full kitchens, perfect for entertaining large family and friend gatherings. The lower level living has 2 bedrooms facing the lake, a large living area and room for a pool table. Washer and dryer hook-ups are also located on the lower level, perfect for multi generational living. In-floor radiant heat and forced air heating. Central air with an air exchange provides the home with year-round comfort. The foundation is poured concrete with insulated concrete forms. Floyd lake is 1177 acres and is stocked annually with Walleye. This lake is famous for its recreation and social atmosphere.