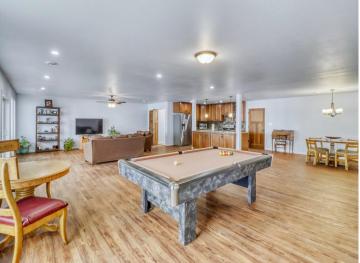

## **Description:**

BIG FLOYD LAKE!!! This expertly crafted lake home is situated on the North shore, some elevation adds to the spectacular Southern views of the lake and only 10 minutes from Detroit Lakes! Within the home you will find high quality materials and finishes from granite counter tops, hardwood and tile floors. This lake home was completed in 2021, featuring 3956 total square feet with 4 bedrooms (2 ensuite) and 4 total bathrooms. The primary bathroom contains a large, jetted tub and an extra-large tiled shower with a rainfall showerhead. 3 of the bedrooms are lakeside and have access directly outside. In the kitchen you will find an oversize window providing you gorgeous views of the lake. Boasting 2 full kitchens, perfect for entertaining large family and friend gatherings. The lower level living has 2 bedrooms facing the lake, a large living area and room for a pool table. Washer and dryer hook-ups are also located on the lower level, perfect for multi generational living. In-floor radiant heat and forced air heating. Central air with an air exchange provides the home with year-round comfort. The foundation is poured concrete with insulated concrete forms. Floyd lake is 1177 acres and is stocked annually with Walleye. This lake is famous for its recreation and social atmosphere.