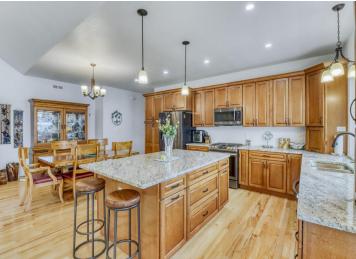

## **Description:**

BIG FLOYD LAKE!!! This expertly crafted lake home is situated on the North shore, some elevation adds to the spectacular Southern views of the lake and only 10 minutes from Detroit Lakes! Within the home you will find high quality materials and finishes from granite counter tops, hardwood and tile floors. This lake home was completed in 2021, featuring 3956 total square feet with 4 bedrooms (2 ensuite) and 4 total bathrooms. The primary bathroom contains a large, jetted tub and an extra-large tiled shower with a rainfall showerhead. 3 of the bedrooms are lakeside and have access directly outside. In the kitchen you will find an oversize window providing you gorgeous views of the lake. Boasting 2 full kitchens, perfect for entertaining large family and friend gatherings. The lower level living has 2 bedrooms facing the lake, a large living area and room for a pool table. Washer and dryer hook-ups are also located on the lower level, perfect for multi generational living. In-floor radiant heat and forced air heating. Central air with an air exchange provides the home with year-round comfort. The foundation is poured concrete with insulated concrete forms. Floyd lake is 1177 acres and is stocked annually with Walleye. This lake is famous for its recreation and social atmosphere.