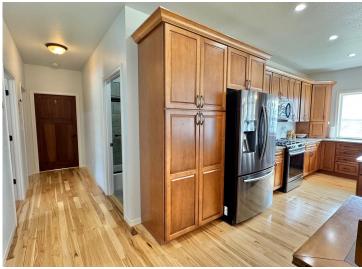

## **Description:**

BIG FLOYD LAKE!!! This expertly crafted lake home is situated on the North shore, some elevation adds to the spectacular Southern views of the lake and only 10 minutes from Detroit Lakes! Within the home you will find high quality materials and finishes from granite counter tops, hardwood and tile floors. This lake home was completed in 2021, featuring 3956 total square feet with 4 bedrooms (2 ensuite) and 4 total bathrooms. The primary bathroom contains a large, jetted tub and an extra-large tiled shower with a rainfall showerhead. 3 of the bedrooms are lakeside and have access directly outside. In the kitchen you will find an oversize window providing you gorgeous views of the lake. Boasting 2 full kitchens, perfect for entertaining large family and friend gatherings. The lower level living has 2 bedrooms facing the lake, a large living area and room for a pool table. Washer and dryer hook-ups are also located on the lower level, perfect for multi generational living. In-floor radiant heat and forced air heating. Central air with an air exchange provides the home with year-round comfort. The foundation is poured concrete with insulated concrete forms. Floyd lake is 1177 acres and is stocked annually with Walleye. This lake is famous for its recreation and social atmosphere.