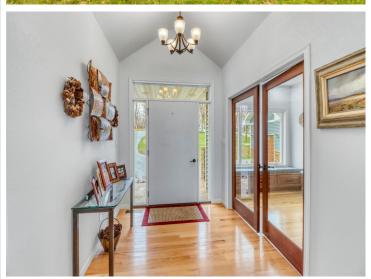

## **Description:**

BIG FLOYD LAKE!!! This expertly crafted lake home is situated on the North shore, some elevation adds to the spectacular Southern views of the lake and only 10 minutes from Detroit Lakes! Within the home you will find high quality materials and finishes from granite counter tops, hardwood and tile floors. This lake home was completed in 2021, featuring 3956 total square feet with 4 bedrooms (2 ensuite) and 4 total bathrooms. The primary bathroom contains a large, jetted tub and an extra-large tiled shower with a rainfall showerhead. 3 of the bedrooms are lakeside and have access directly outside. In the kitchen you will find an oversize window providing you gorgeous views of the lake. Boasting 2 full kitchens, perfect for entertaining large family and friend gatherings. The lower level living has 2 bedrooms facing the lake, a large living area and room for a pool table. Washer and dryer hook-ups are also located on the lower level, perfect for multi generational living. In-floor radiant heat and forced air heating. Central air with an air exchange provides the home with year-round comfort. The foundation is poured concrete with insulated concrete forms. Floyd lake is 1177 acres and is stocked annually with Walleye. This lake is famous for its recreation and social atmosphere.