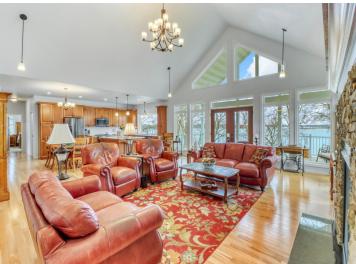

## **Description:**

BIG FLOYD LAKE!!! This expertly crafted lake home is situated on the North shore, some elevation adds to the spectacular Southern views of the lake and only 10 minutes from Detroit Lakes! Within the home you will find high quality materials and finishes from granite counter tops, hardwood and tile floors. This lake home was completed in 2021, featuring 3956 total square feet with 4 bedrooms (2 ensuite) and 4 total bathrooms. The primary bathroom contains a large, jetted tub and an extra-large tiled shower with a rainfall showerhead. 3 of the bedrooms are lakeside and have access directly outside. In the kitchen you will find an oversize window providing you gorgeous views of the lake. Boasting 2 full kitchens, perfect for entertaining large family and friend gatherings. The lower level living has 2 bedrooms facing the lake, a large living area and room for a pool table. Washer and dryer hook-ups are also located on the lower level, perfect for multi generational living. In-floor radiant heat and forced air heating. Central air with an air exchange provides the home with year-round comfort. The foundation is poured concrete with insulated concrete forms. Floyd lake is 1177 acres and is stocked annually with Walleye. This lake is famous for its recreation and social atmosphere.