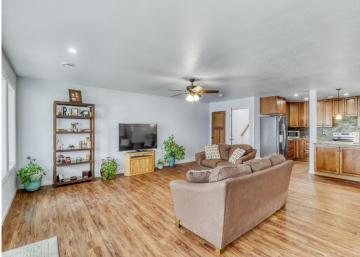

## **Description:**

BIG FLOYD LAKE!!! This expertly crafted lake home is situated on the North shore, some elevation adds to the spectacular Southern views of the lake and only 10 minutes from Detroit Lakes! Within the home you will find high quality materials and finishes from granite counter tops, hardwood and tile floors. This lake home was completed in 2021, featuring 3956 total square feet with 4 bedrooms (2 ensuite) and 4 total bathrooms. The primary bathroom contains a large, jetted tub and an extra-large tiled shower with a rainfall showerhead. 3 of the bedrooms are lakeside and have access directly outside. In the kitchen you will find an oversize window providing you gorgeous views of the lake. Boasting 2 full kitchens, perfect for entertaining large family and friend gatherings. The lower level living has 2 bedrooms facing the lake, a large living area and room for a pool table. Washer and dryer hook-ups are also located on the lower level, perfect for multi generational living. In-floor radiant heat and forced air heating. Central air with an air exchange provides the home with year-round comfort. The foundation is poured concrete with insulated concrete forms. Floyd lake is 1177 acres and is stocked annually with Walleye. This lake is famous for its recreation and social atmosphere.