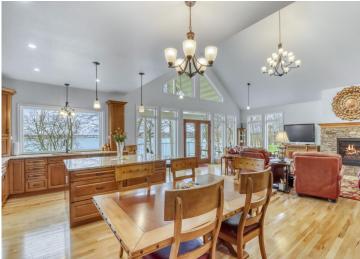

## **Description:**

BIG FLOYD LAKE!!! This expertly crafted lake home is situated on the North shore, some elevation adds to the spectacular Southern views of the lake and only 10 minutes from Detroit Lakes! Within the home you will find high quality materials and finishes from granite counter tops, hardwood and tile floors. This lake home was completed in 2021, featuring 3956 total square feet with 4 bedrooms (2 ensuite) and 4 total bathrooms. The primary bathroom contains a large, jetted tub and an extra-large tiled shower with a rainfall showerhead. 3 of the bedrooms are lakeside and have access directly outside. In the kitchen you will find an oversize window providing you gorgeous views of the lake. Boasting 2 full kitchens, perfect for entertaining large family and friend gatherings. The lower level living has 2 bedrooms facing the lake, a large living area and room for a pool table. Washer and dryer hook-ups are also located on the lower level, perfect for multi generational living. In-floor radiant heat and forced air heating. Central air with an air exchange provides the home with year-round comfort. The foundation is poured concrete with insulated concrete forms. Floyd lake is 1177 acres and is stocked annually with Walleye. This lake is famous for its recreation and social atmosphere.