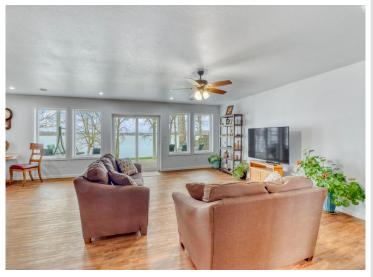

## **Description:**

BIG FLOYD LAKE!!! This expertly crafted lake home is situated on the North shore, some elevation adds to the spectacular Southern views of the lake and only 10 minutes from Detroit Lakes! Within the home you will find high quality materials and finishes from granite counter tops, hardwood and tile floors. This lake home was completed in 2021, featuring 3956 total square feet with 4 bedrooms (2 ensuite) and 4 total bathrooms. The primary bathroom contains a large, jetted tub and an extra-large tiled shower with a rainfall showerhead. 3 of the bedrooms are lakeside and have access directly outside. In the kitchen you will find an oversize window providing you gorgeous views of the lake. Boasting 2 full kitchens, perfect for entertaining large family and friend gatherings. The lower level living has 2 bedrooms facing the lake, a large living area and room for a pool table. Washer and dryer hook-ups are also located on the lower level, perfect for multi generational living. In-floor radiant heat and forced air heating. Central air with an air exchange provides the home with year-round comfort. The foundation is poured concrete with insulated concrete forms. Floyd lake is 1177 acres and is stocked annually with Walleye. This lake is famous for its recreation and social atmosphere.