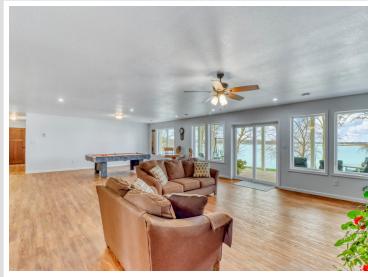

## **Description:**

BIG FLOYD LAKE!!! This expertly crafted lake home is situated on the North shore, some elevation adds to the spectacular Southern views of the lake and only 10 minutes from Detroit Lakes! Within the home you will find high quality materials and finishes from granite counter tops, hardwood and tile floors. This lake home was completed in 2021, featuring 3956 total square feet with 4 bedrooms (2 ensuite) and 4 total bathrooms. The primary bathroom contains a large, jetted tub and an extra-large tiled shower with a rainfall showerhead. 3 of the bedrooms are lakeside and have access directly outside. In the kitchen you will find an oversize window providing you gorgeous views of the lake. Boasting 2 full kitchens, perfect for entertaining large family and friend gatherings. The lower level living has 2 bedrooms facing the lake, a large living area and room for a pool table. Washer and dryer hook-ups are also located on the lower level, perfect for multi generational living. In-floor radiant heat and forced air heating. Central air with an air exchange provides the home with year-round comfort. The foundation is poured concrete with insulated concrete forms. Floyd lake is 1177 acres and is stocked annually with Walleye. This lake is famous for its recreation and social atmosphere.