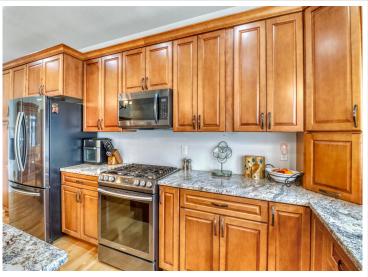

## **Description:**

BIG FLOYD LAKE!!! This expertly crafted lake home is situated on the North shore, some elevation adds to the spectacular Southern views of the lake and only 10 minutes from Detroit Lakes! Within the home you will find high quality materials and finishes from granite counter tops, hardwood and tile floors. This lake home was completed in 2021, featuring 3956 total square feet with 4 bedrooms (2 ensuite) and 4 total bathrooms. The primary bathroom contains a large, jetted tub and an extra-large tiled shower with a rainfall showerhead. 3 of the bedrooms are lakeside and have access directly outside. In the kitchen you will find an oversize window providing you gorgeous views of the lake. Boasting 2 full kitchens, perfect for entertaining large family and friend gatherings. The lower level living has 2 bedrooms facing the lake, a large living area and room for a pool table. Washer and dryer hook-ups are also located on the lower level, perfect for multi generational living. In-floor radiant heat and forced air heating. Central air with an air exchange provides the home with year-round comfort. The foundation is poured concrete with insulated concrete forms. Floyd lake is 1177 acres and is stocked annually with Walleye. This lake is famous for its recreation and social atmosphere.