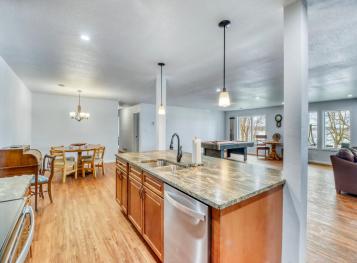

## **Description:**

BIG FLOYD LAKE!!! This expertly crafted lake home is situated on the North shore, some elevation adds to the spectacular Southern views of the lake and only 10 minutes from Detroit Lakes! Within the home you will find high quality materials and finishes from granite counter tops, hardwood and tile floors. This lake home was completed in 2021, featuring 3956 total square feet with 4 bedrooms (2 ensuite) and 4 total bathrooms. The primary bathroom contains a large, jetted tub and an extra-large tiled shower with a rainfall showerhead. 3 of the bedrooms are lakeside and have access directly outside. In the kitchen you will find an oversize window providing you gorgeous views of the lake. Boasting 2 full kitchens, perfect for entertaining large family and friend gatherings. The lower level living has 2 bedrooms facing the lake, a large living area and room for a pool table. Washer and dryer hook-ups are also located on the lower level, perfect for multi generational living. In-floor radiant heat and forced air heating. Central air with an air exchange provides the home with year-round comfort. The foundation is poured concrete with insulated concrete forms. Floyd lake is 1177 acres and is stocked annually with Walleye. This lake is famous for its recreation and social atmosphere.