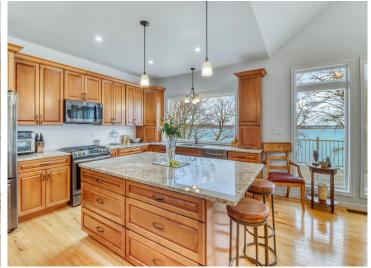

## **Description:**

BIG FLOYD LAKE!!! This expertly crafted lake home is situated on the North shore, some elevation adds to the spectacular Southern views of the lake and only 10 minutes from Detroit Lakes! Within the home you will find high quality materials and finishes from granite counter tops, hardwood and tile floors. This lake home was completed in 2021, featuring 3956 total square feet with 4 bedrooms (2 ensuite) and 4 total bathrooms. The primary bathroom contains a large, jetted tub and an extra-large tiled shower with a rainfall showerhead. 3 of the bedrooms are lakeside and have access directly outside. In the kitchen you will find an oversize window providing you gorgeous views of the lake. Boasting 2 full kitchens, perfect for entertaining large family and friend gatherings. The lower level living has 2 bedrooms facing the lake, a large living area and room for a pool table. Washer and dryer hook-ups are also located on the lower level, perfect for multi generational living. In-floor radiant heat and forced air heating. Central air with an air exchange provides the home with year-round comfort. The foundation is poured concrete with insulated concrete forms. Floyd lake is 1177 acres and is stocked annually with Walleye. This lake is famous for its recreation and social atmosphere.