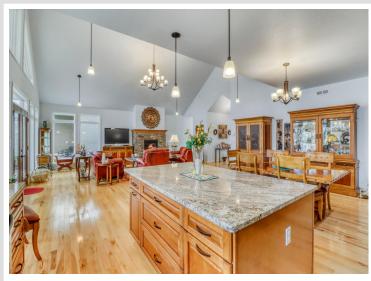

## **Description:**

BIG FLOYD LAKE!!! This expertly crafted lake home is situated on the North shore, some elevation adds to the spectacular Southern views of the lake and only 10 minutes from Detroit Lakes! Within the home you will find high quality materials and finishes from granite counter tops, hardwood and tile floors. This lake home was completed in 2021, featuring 3956 total square feet with 4 bedrooms (2 ensuite) and 4 total bathrooms. The primary bathroom contains a large, jetted tub and an extra-large tiled shower with a rainfall showerhead. 3 of the bedrooms are lakeside and have access directly outside. In the kitchen you will find an oversize window providing you gorgeous views of the lake. Boasting 2 full kitchens, perfect for entertaining large family and friend gatherings. The lower level living has 2 bedrooms facing the lake, a large living area and room for a pool table. Washer and dryer hook-ups are also located on the lower level, perfect for multi generational living. In-floor radiant heat and forced air heating. Central air with an air exchange provides the home with year-round comfort. The foundation is poured concrete with insulated concrete forms. Floyd lake is 1177 acres and is stocked annually with Walleye. This lake is famous for its recreation and social atmosphere.