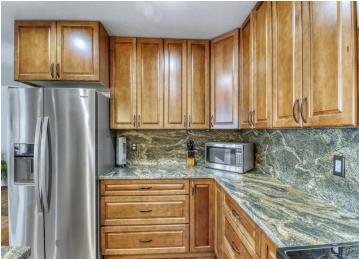

## **Description:**

BIG FLOYD LAKE!!! This expertly crafted lake home is situated on the North shore, some elevation adds to the spectacular Southern views of the lake and only 10 minutes from Detroit Lakes! Within the home you will find high quality materials and finishes from granite counter tops, hardwood and tile floors. This lake home was completed in 2021, featuring 3956 total square feet with 4 bedrooms (2 ensuite) and 4 total bathrooms. The primary bathroom contains a large, jetted tub and an extra-large tiled shower with a rainfall showerhead. 3 of the bedrooms are lakeside and have access directly outside. In the kitchen you will find an oversize window providing you gorgeous views of the lake. Boasting 2 full kitchens, perfect for entertaining large family and friend gatherings. The lower level living has 2 bedrooms facing the lake, a large living area and room for a pool table. Washer and dryer hook-ups are also located on the lower level, perfect for multi generational living. In-floor radiant heat and forced air heating. Central air with an air exchange provides the home with year-round comfort. The foundation is poured concrete with insulated concrete forms. Floyd lake is 1177 acres and is stocked annually with Walleye. This lake is famous for its recreation and social atmosphere.