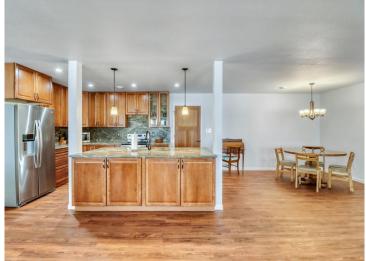

## **Description:**

BIG FLOYD LAKE!!! This expertly crafted lake home is situated on the North shore, some elevation adds to the spectacular Southern views of the lake and only 10 minutes from Detroit Lakes! Within the home you will find high quality materials and finishes from granite counter tops, hardwood and tile floors. This lake home was completed in 2021, featuring 3956 total square feet with 4 bedrooms (2 ensuite) and 4 total bathrooms. The primary bathroom contains a large, jetted tub and an extra-large tiled shower with a rainfall showerhead. 3 of the bedrooms are lakeside and have access directly outside. In the kitchen you will find an oversize window providing you gorgeous views of the lake. Boasting 2 full kitchens, perfect for entertaining large family and friend gatherings. The lower level living has 2 bedrooms facing the lake, a large living area and room for a pool table. Washer and dryer hook-ups are also located on the lower level, perfect for multi generational living. In-floor radiant heat and forced air heating. Central air with an air exchange provides the home with year-round comfort. The foundation is poured concrete with insulated concrete forms. Floyd lake is 1177 acres and is stocked annually with Walleye. This lake is famous for its recreation and social atmosphere.