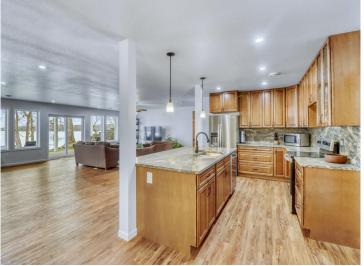

## **Description:**

BIG FLOYD LAKE!!! This expertly crafted lake home is situated on the North shore, some elevation adds to the spectacular Southern views of the lake and only 10 minutes from Detroit Lakes! Within the home you will find high quality materials and finishes from granite counter tops, hardwood and tile floors. This lake home was completed in 2021, featuring 3956 total square feet with 4 bedrooms (2 ensuite) and 4 total bathrooms. The primary bathroom contains a large, jetted tub and an extra-large tiled shower with a rainfall showerhead. 3 of the bedrooms are lakeside and have access directly outside. In the kitchen you will find an oversize window providing you gorgeous views of the lake. Boasting 2 full kitchens, perfect for entertaining large family and friend gatherings. The lower level living has 2 bedrooms facing the lake, a large living area and room for a pool table. Washer and dryer hook-ups are also located on the lower level, perfect for multi generational living. In-floor radiant heat and forced air heating. Central air with an air exchange provides the home with year-round comfort. The foundation is poured concrete with insulated concrete forms. Floyd lake is 1177 acres and is stocked annually with Walleye. This lake is famous for its recreation and social atmosphere.