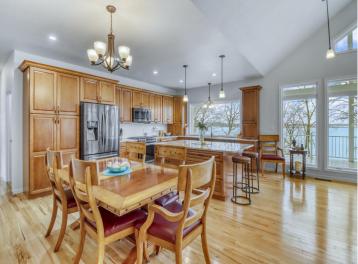

## **Description:**

BIG FLOYD LAKE!!! This expertly crafted lake home is situated on the North shore, some elevation adds to the spectacular Southern views of the lake and only 10 minutes from Detroit Lakes! Within the home you will find high quality materials and finishes from granite counter tops, hardwood and tile floors. This lake home was completed in 2021, featuring 3956 total square feet with 4 bedrooms (2 ensuite) and 4 total bathrooms. The primary bathroom contains a large, jetted tub and an extra-large tiled shower with a rainfall showerhead. 3 of the bedrooms are lakeside and have access directly outside. In the kitchen you will find an oversize window providing you gorgeous views of the lake. Boasting 2 full kitchens, perfect for entertaining large family and friend gatherings. The lower level living has 2 bedrooms facing the lake, a large living area and room for a pool table. Washer and dryer hook-ups are also located on the lower level, perfect for multi generational living. In-floor radiant heat and forced air heating. Central air with an air exchange provides the home with year-round comfort. The foundation is poured concrete with insulated concrete forms. Floyd lake is 1177 acres and is stocked annually with Walleye. This lake is famous for its recreation and social atmosphere.