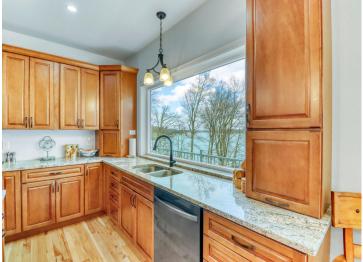

## **Description:**

BIG FLOYD LAKE!!! This expertly crafted lake home is situated on the North shore, some elevation adds to the spectacular Southern views of the lake and only 10 minutes from Detroit Lakes! Within the home you will find high quality materials and finishes from granite counter tops, hardwood and tile floors. This lake home was completed in 2021, featuring 3956 total square feet with 4 bedrooms (2 ensuite) and 4 total bathrooms. The primary bathroom contains a large, jetted tub and an extra-large tiled shower with a rainfall showerhead. 3 of the bedrooms are lakeside and have access directly outside. In the kitchen you will find an oversize window providing you gorgeous views of the lake. Boasting 2 full kitchens, perfect for entertaining large family and friend gatherings. The lower level living has 2 bedrooms facing the lake, a large living area and room for a pool table. Washer and dryer hook-ups are also located on the lower level, perfect for multi generational living. In-floor radiant heat and forced air heating. Central air with an air exchange provides the home with year-round comfort. The foundation is poured concrete with insulated concrete forms. Floyd lake is 1177 acres and is stocked annually with Walleye. This lake is famous for its recreation and social atmosphere.