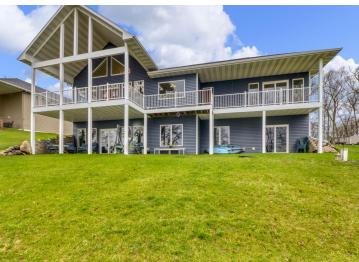

## **Description:**

BIG FLOYD LAKE!!! This expertly crafted lake home is situated on the North shore, some elevation adds to the spectacular Southern views of the lake and only 10 minutes from Detroit Lakes! Within the home you will find high quality materials and finishes from granite counter tops, hardwood and tile floors. This lake home was completed in 2021, featuring 3956 total square feet with 4 bedrooms (2 ensuite) and 4 total bathrooms. The primary bathroom contains a large, jetted tub and an extra-large tiled shower with a rainfall showerhead. 3 of the bedrooms are lakeside and have access directly outside. In the kitchen you will find an oversize window providing you gorgeous views of the lake. Boasting 2 full kitchens, perfect for entertaining large family and friend gatherings. The lower level living has 2 bedrooms facing the lake, a large living area and room for a pool table. Washer and dryer hook-ups are also located on the lower level, perfect for multi generational living. In-floor radiant heat and forced air heating. Central air with an air exchange provides the home with year-round comfort. The foundation is poured concrete with insulated concrete forms. Floyd lake is 1177 acres and is stocked annually with Walleye. This lake is famous for its recreation and social atmosphere.