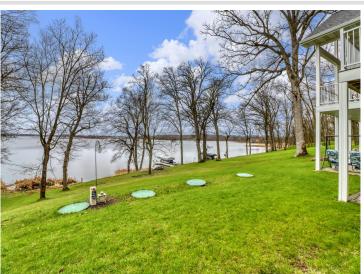

## **Description:**

BIG FLOYD LAKE!!! This expertly crafted lake home is situated on the North shore, some elevation adds to the spectacular Southern views of the lake and only 10 minutes from Detroit Lakes! Within the home you will find high quality materials and finishes from granite counter tops, hardwood and tile floors. This lake home was completed in 2021, featuring 3956 total square feet with 4 bedrooms (2 ensuite) and 4 total bathrooms. The primary bathroom contains a large, jetted tub and an extra-large tiled shower with a rainfall showerhead. 3 of the bedrooms are lakeside and have access directly outside. In the kitchen you will find an oversize window providing you gorgeous views of the lake. Boasting 2 full kitchens, perfect for entertaining large family and friend gatherings. The lower level living has 2 bedrooms facing the lake, a large living area and room for a pool table. Washer and dryer hook-ups are also located on the lower level, perfect for multi generational living. In-floor radiant heat and forced air heating. Central air with an air exchange provides the home with year-round comfort. The foundation is poured concrete with insulated concrete forms. Floyd lake is 1177 acres and is stocked annually with Walleye. This lake is famous for its recreation and social atmosphere.