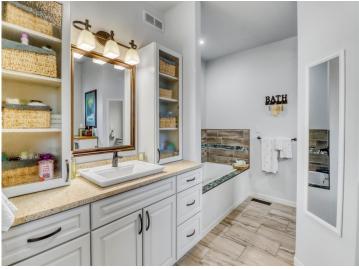

## **Description:**

BIG FLOYD LAKE!!! This expertly crafted lake home is situated on the North shore, some elevation adds to the spectacular Southern views of the lake and only 10 minutes from Detroit Lakes! Within the home you will find high quality materials and finishes from granite counter tops, hardwood and tile floors. This lake home was completed in 2021, featuring 3956 total square feet with 4 bedrooms (2 ensuite) and 4 total bathrooms. The primary bathroom contains a large, jetted tub and an extra-large tiled shower with a rainfall showerhead. 3 of the bedrooms are lakeside and have access directly outside. In the kitchen you will find an oversize window providing you gorgeous views of the lake. Boasting 2 full kitchens, perfect for entertaining large family and friend gatherings. The lower level living has 2 bedrooms facing the lake, a large living area and room for a pool table. Washer and dryer hook-ups are also located on the lower level, perfect for multi generational living. In-floor radiant heat and forced air heating. Central air with an air exchange provides the home with year-round comfort. The foundation is poured concrete with insulated concrete forms. Floyd lake is 1177 acres and is stocked annually with Walleye. This lake is famous for its recreation and social atmosphere.