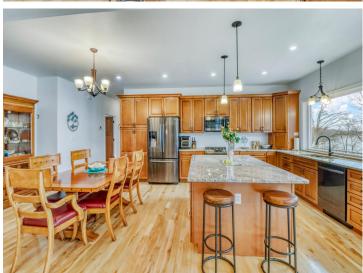

## **Description:**

BIG FLOYD LAKE!!! This expertly crafted lake home is situated on the North shore, some elevation adds to the spectacular Southern views of the lake and only 10 minutes from Detroit Lakes! Within the home you will find high quality materials and finishes from granite counter tops, hardwood and tile floors. This lake home was completed in 2021, featuring 3956 total square feet with 4 bedrooms (2 ensuite) and 4 total bathrooms. The primary bathroom contains a large, jetted tub and an extra-large tiled shower with a rainfall showerhead. 3 of the bedrooms are lakeside and have access directly outside. In the kitchen you will find an oversize window providing you gorgeous views of the lake. Boasting 2 full kitchens, perfect for entertaining large family and friend gatherings. The lower level living has 2 bedrooms facing the lake, a large living area and room for a pool table. Washer and dryer hook-ups are also located on the lower level, perfect for multi generational living. In-floor radiant heat and forced air heating. Central air with an air exchange provides the home with year-round comfort. The foundation is poured concrete with insulated concrete forms. Floyd lake is 1177 acres and is stocked annually with Walleye. This lake is famous for its recreation and social atmosphere.