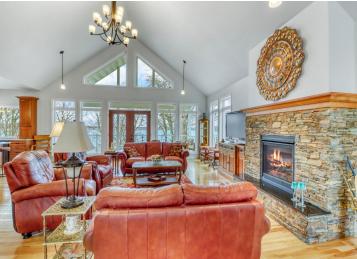

## **Description:**

BIG FLOYD LAKE!!! This expertly crafted lake home is situated on the North shore, some elevation adds to the spectacular Southern views of the lake and only 10 minutes from Detroit Lakes! Within the home you will find high quality materials and finishes from granite counter tops, hardwood and tile floors. This lake home was completed in 2021, featuring 3956 total square feet with 4 bedrooms (2 ensuite) and 4 total bathrooms. The primary bathroom contains a large, jetted tub and an extra-large tiled shower with a rainfall showerhead. 3 of the bedrooms are lakeside and have access directly outside. In the kitchen you will find an oversize window providing you gorgeous views of the lake. Boasting 2 full kitchens, perfect for entertaining large family and friend gatherings. The lower level living has 2 bedrooms facing the lake, a large living area and room for a pool table. Washer and dryer hook-ups are also located on the lower level, perfect for multi generational living. In-floor radiant heat and forced air heating. Central air with an air exchange provides the home with year-round comfort. The foundation is poured concrete with insulated concrete forms. Floyd lake is 1177 acres and is stocked annually with Walleye. This lake is famous for its recreation and social atmosphere.