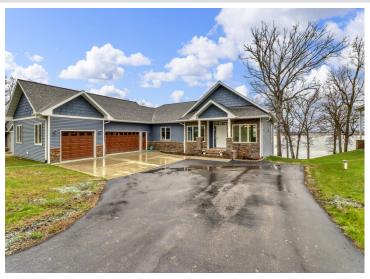

## **Description:**

BIG FLOYD LAKE!!! This expertly crafted lake home is situated on the North shore, some elevation adds to the spectacular Southern views of the lake and only 10 minutes from Detroit Lakes! Within the home you will find high quality materials and finishes from granite counter tops, hardwood and tile floors. This lake home was completed in 2021, featuring 3956 total square feet with 4 bedrooms (2 ensuite) and 4 total bathrooms. The primary bathroom contains a large, jetted tub and an extra-large tiled shower with a rainfall showerhead. 3 of the bedrooms are lakeside and have access directly outside. In the kitchen you will find an oversize window providing you gorgeous views of the lake. Boasting 2 full kitchens, perfect for entertaining large family and friend gatherings. The lower level living has 2 bedrooms facing the lake, a large living area and room for a pool table. Washer and dryer hook-ups are also located on the lower level, perfect for multi generational living. In-floor radiant heat and forced air heating. Central air with an air exchange provides the home with year-round comfort. The foundation is poured concrete with insulated concrete forms. Floyd lake is 1177 acres and is stocked annually with Walleye. This lake is famous for its recreation and social atmosphere.

## **Additional Details:**

Year Built 2021 Lot Acres 0.85

Lot Dimensions 100x365x100x385

Garage Stalls3School District22Taxes\$3,898Taxes with Assessments\$4,020Tax Year2025