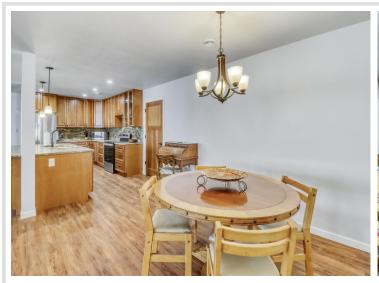

## **Description:**

BIG FLOYD LAKE!!! This expertly crafted lake home is situated on the North shore, some elevation adds to the spectacular Southern views of the lake and only 10 minutes from Detroit Lakes! Within the home you will find high quality materials and finishes from granite counter tops, hardwood and tile floors. This lake home was completed in 2021, featuring 3956 total square feet with 4 bedrooms (2 ensuite) and 4 total bathrooms. The primary bathroom contains a large, jetted tub and an extra-large tiled shower with a rainfall showerhead. 3 of the bedrooms are lakeside and have access directly outside. In the kitchen you will find an oversize window providing you gorgeous views of the lake. Boasting 2 full kitchens, perfect for entertaining large family and friend gatherings. The lower level living has 2 bedrooms facing the lake, a large living area and room for a pool table. Washer and dryer hook-ups are also located on the lower level, perfect for multi generational living. In-floor radiant heat and forced air heating. Central air with an air exchange provides the home with year-round comfort. The foundation is poured concrete with insulated concrete forms. Floyd lake is 1177 acres and is stocked annually with Walleye. This lake is famous for its recreation and social atmosphere.