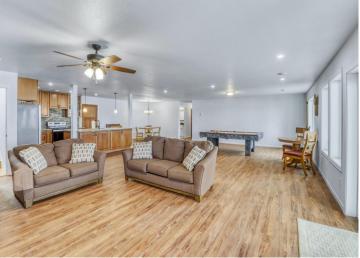

## **Description:**

BIG FLOYD LAKE!!! This expertly crafted lake home is situated on the North shore, some elevation adds to the spectacular Southern views of the lake and only 10 minutes from Detroit Lakes! Within the home you will find high quality materials and finishes from granite counter tops, hardwood and tile floors. This lake home was completed in 2021, featuring 3956 total square feet with 4 bedrooms (2 ensuite) and 4 total bathrooms. The primary bathroom contains a large, jetted tub and an extra-large tiled shower with a rainfall showerhead. 3 of the bedrooms are lakeside and have access directly outside. In the kitchen you will find an oversize window providing you gorgeous views of the lake. Boasting 2 full kitchens, perfect for entertaining large family and friend gatherings. The lower level living has 2 bedrooms facing the lake, a large living area and room for a pool table. Washer and dryer hook-ups are also located on the lower level, perfect for multi generational living. In-floor radiant heat and forced air heating. Central air with an air exchange provides the home with year-round comfort. The foundation is poured concrete with insulated concrete forms. Floyd lake is 1177 acres and is stocked annually with Walleye. This lake is famous for its recreation and social atmosphere.