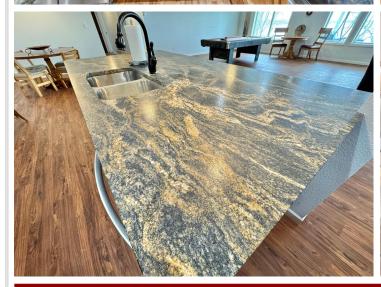

## **Description:**

BIG FLOYD LAKE!!! This expertly crafted lake home is situated on the North shore, some elevation adds to the spectacular Southern views of the lake and only 10 minutes from Detroit Lakes! Within the home you will find high quality materials and finishes from granite counter tops, hardwood and tile floors. This lake home was completed in 2021, featuring 3956 total square feet with 4 bedrooms (2 ensuite) and 4 total bathrooms. The primary bathroom contains a large, jetted tub and an extra-large tiled shower with a rainfall showerhead. 3 of the bedrooms are lakeside and have access directly outside. In the kitchen you will find an oversize window providing you gorgeous views of the lake. Boasting 2 full kitchens, perfect for entertaining large family and friend gatherings. The lower level living has 2 bedrooms facing the lake, a large living area and room for a pool table. Washer and dryer hook-ups are also located on the lower level, perfect for multi generational living. In-floor radiant heat and forced air heating. Central air with an air exchange provides the home with year-round comfort. The foundation is poured concrete with insulated concrete forms. Floyd lake is 1177 acres and is stocked annually with Walleye. This lake is famous for its recreation and social atmosphere.