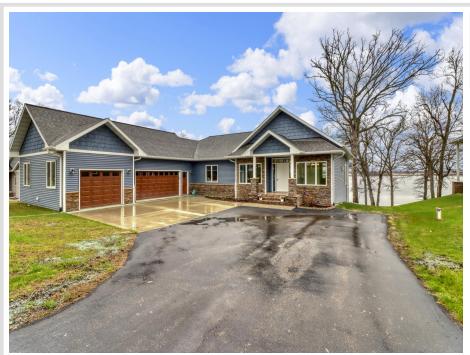

## **Description:**

BIG FLOYD LAKE!!! This expertly crafted lake home is situated on the North shore, some elevation adds to the spectacular Southern views of the lake and only 10 minutes from Detroit Lakes! Within the home you will find high quality materials and finishes from granite counter tops, hardwood and tile floors. This lake home was completed in 2021, featuring 3956 total square feet with 4 bedrooms (2 ensuite) and 4 total bathrooms. The primary bathroom contains a large, jetted tub and an extra-large tiled shower with a rainfall showerhead. 3 of the bedrooms are lakeside and have access directly outside. In the kitchen you will find an oversize window providing you gorgeous views of the lake. Boasting 2 full kitchens, perfect for entertaining large family and friend gatherings. The lower level living has 2 bedrooms facing the lake, a large living area and room for a pool table. Washer and dryer hook-ups are also located on the lower level, perfect for multi generational living. In-floor radiant heat and forced air heating. Central air with an air exchange provides the home with year-round comfort. The foundation is poured concrete with insulated concrete forms. Floyd lake is 1177 acres and is stocked annually with Walleye. This lake is famous for its recreation and social atmosphere.

## **Additional Details:**

Year Built 2021 Lot Acres 0.85

Lot Dimensions 100x365x100x385

Garage Stalls3School District22Taxes\$3,898Taxes with Assessments\$4,020Tax Year2025