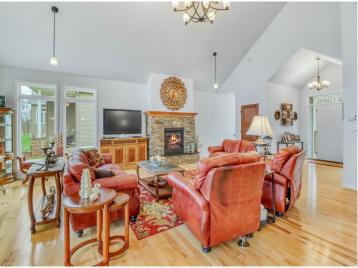

## **Description:**

BIG FLOYD LAKE!!! This expertly crafted lake home is situated on the North shore, some elevation adds to the spectacular Southern views of the lake and only 10 minutes from Detroit Lakes! Within the home you will find high quality materials and finishes from granite counter tops, hardwood and tile floors. This lake home was completed in 2021, featuring 3956 total square feet with 4 bedrooms (2 ensuite) and 4 total bathrooms. The primary bathroom contains a large, jetted tub and an extra-large tiled shower with a rainfall showerhead. 3 of the bedrooms are lakeside and have access directly outside. In the kitchen you will find an oversize window providing you gorgeous views of the lake. Boasting 2 full kitchens, perfect for entertaining large family and friend gatherings. The lower level living has 2 bedrooms facing the lake, a large living area and room for a pool table. Washer and dryer hook-ups are also located on the lower level, perfect for multi generational living. In-floor radiant heat and forced air heating. Central air with an air exchange provides the home with year-round comfort. The foundation is poured concrete with insulated concrete forms. Floyd lake is 1177 acres and is stocked annually with Walleye. This lake is famous for its recreation and social atmosphere.