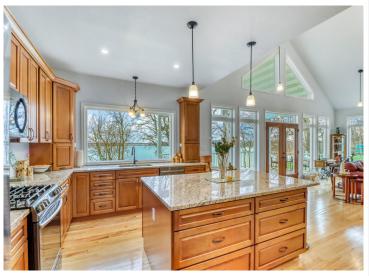

## **Description:**

BIG FLOYD LAKE!!! This expertly crafted lake home is situated on the North shore, some elevation adds to the spectacular Southern views of the lake and only 10 minutes from Detroit Lakes! Within the home you will find high quality materials and finishes from granite counter tops, hardwood and tile floors. This lake home was completed in 2021, featuring 3956 total square feet with 4 bedrooms (2 ensuite) and 4 total bathrooms. The primary bathroom contains a large, jetted tub and an extra-large tiled shower with a rainfall showerhead. 3 of the bedrooms are lakeside and have access directly outside. In the kitchen you will find an oversize window providing you gorgeous views of the lake. Boasting 2 full kitchens, perfect for entertaining large family and friend gatherings. The lower level living has 2 bedrooms facing the lake, a large living area and room for a pool table. Washer and dryer hook-ups are also located on the lower level, perfect for multi generational living. In-floor radiant heat and forced air heating. Central air with an air exchange provides the home with year-round comfort. The foundation is poured concrete with insulated concrete forms. Floyd lake is 1177 acres and is stocked annually with Walleye. This lake is famous for its recreation and social atmosphere.