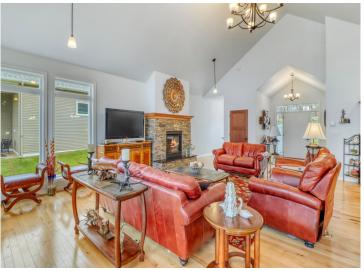

## **Description:**

BIG FLOYD LAKE!!! This expertly crafted lake home is situated on the North shore, some elevation adds to the spectacular Southern views of the lake and only 10 minutes from Detroit Lakes! Within the home you will find high quality materials and finishes from granite counter tops, hardwood and tile floors. This lake home was completed in 2021, featuring 3956 total square feet with 4 bedrooms (2 ensuite) and 4 total bathrooms. The primary bathroom contains a large, jetted tub and an extra-large tiled shower with a rainfall showerhead. 3 of the bedrooms are lakeside and have access directly outside. In the kitchen you will find an oversize window providing you gorgeous views of the lake. Boasting 2 full kitchens, perfect for entertaining large family and friend gatherings. The lower level living has 2 bedrooms facing the lake, a large living area and room for a pool table. Washer and dryer hook-ups are also located on the lower level, perfect for multi generational living. In-floor radiant heat and forced air heating. Central air with an air exchange provides the home with year-round comfort. The foundation is poured concrete with insulated concrete forms. Floyd lake is 1177 acres and is stocked annually with Walleye. This lake is famous for its recreation and social atmosphere.