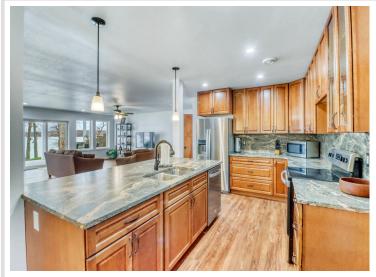

## **Description:**

BIG FLOYD LAKE!!! This expertly crafted lake home is situated on the North shore, some elevation adds to the spectacular Southern views of the lake and only 10 minutes from Detroit Lakes! Within the home you will find high quality materials and finishes from granite counter tops, hardwood and tile floors. This lake home was completed in 2021, featuring 3956 total square feet with 4 bedrooms (2 ensuite) and 4 total bathrooms. The primary bathroom contains a large, jetted tub and an extra-large tiled shower with a rainfall showerhead. 3 of the bedrooms are lakeside and have access directly outside. In the kitchen you will find an oversize window providing you gorgeous views of the lake. Boasting 2 full kitchens, perfect for entertaining large family and friend gatherings. The lower level living has 2 bedrooms facing the lake, a large living area and room for a pool table. Washer and dryer hook-ups are also located on the lower level, perfect for multi generational living. In-floor radiant heat and forced air heating. Central air with an air exchange provides the home with year-round comfort. The foundation is poured concrete with insulated concrete forms. Floyd lake is 1177 acres and is stocked annually with Walleye. This lake is famous for its recreation and social atmosphere.