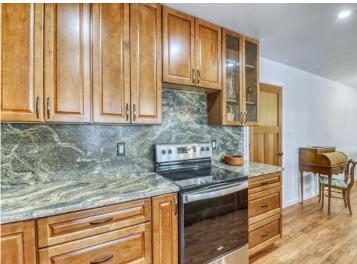

## **Description:**

BIG FLOYD LAKE!!! This expertly crafted lake home is situated on the North shore, some elevation adds to the spectacular Southern views of the lake and only 10 minutes from Detroit Lakes! Within the home you will find high quality materials and finishes from granite counter tops, hardwood and tile floors. This lake home was completed in 2021, featuring 3956 total square feet with 4 bedrooms (2 ensuite) and 4 total bathrooms. The primary bathroom contains a large, jetted tub and an extra-large tiled shower with a rainfall showerhead. 3 of the bedrooms are lakeside and have access directly outside. In the kitchen you will find an oversize window providing you gorgeous views of the lake. Boasting 2 full kitchens, perfect for entertaining large family and friend gatherings. The lower level living has 2 bedrooms facing the lake, a large living area and room for a pool table. Washer and dryer hook-ups are also located on the lower level, perfect for multi generational living. In-floor radiant heat and forced air heating. Central air with an air exchange provides the home with year-round comfort. The foundation is poured concrete with insulated concrete forms. Floyd lake is 1177 acres and is stocked annually with Walleye. This lake is famous for its recreation and social atmosphere.