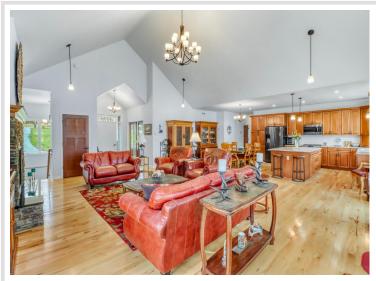

## **Description:**

BIG FLOYD LAKE!!! This expertly crafted lake home is situated on the North shore, some elevation adds to the spectacular Southern views of the lake and only 10 minutes from Detroit Lakes! Within the home you will find high quality materials and finishes from granite counter tops, hardwood and tile floors. This lake home was completed in 2021, featuring 3956 total square feet with 4 bedrooms (2 ensuite) and 4 total bathrooms. The primary bathroom contains a large, jetted tub and an extra-large tiled shower with a rainfall showerhead. 3 of the bedrooms are lakeside and have access directly outside. In the kitchen you will find an oversize window providing you gorgeous views of the lake. Boasting 2 full kitchens, perfect for entertaining large family and friend gatherings. The lower level living has 2 bedrooms facing the lake, a large living area and room for a pool table. Washer and dryer hook-ups are also located on the lower level, perfect for multi generational living. In-floor radiant heat and forced air heating. Central air with an air exchange provides the home with year-round comfort. The foundation is poured concrete with insulated concrete forms. Floyd lake is 1177 acres and is stocked annually with Walleye. This lake is famous for its recreation and social atmosphere.