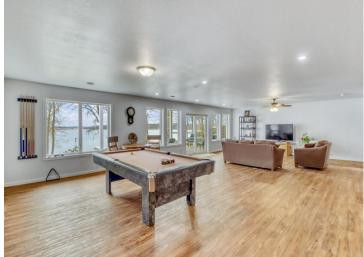

## **Description:**

BIG FLOYD LAKE!!! This expertly crafted lake home is situated on the North shore, some elevation adds to the spectacular Southern views of the lake and only 10 minutes from Detroit Lakes! Within the home you will find high quality materials and finishes from granite counter tops, hardwood and tile floors. This lake home was completed in 2021, featuring 3956 total square feet with 4 bedrooms (2 ensuite) and 4 total bathrooms. The primary bathroom contains a large, jetted tub and an extra-large tiled shower with a rainfall showerhead. 3 of the bedrooms are lakeside and have access directly outside. In the kitchen you will find an oversize window providing you gorgeous views of the lake. Boasting 2 full kitchens, perfect for entertaining large family and friend gatherings. The lower level living has 2 bedrooms facing the lake, a large living area and room for a pool table. Washer and dryer hook-ups are also located on the lower level, perfect for multi generational living. In-floor radiant heat and forced air heating. Central air with an air exchange provides the home with year-round comfort. The foundation is poured concrete with insulated concrete forms. Floyd lake is 1177 acres and is stocked annually with Walleye. This lake is famous for its recreation and social atmosphere.