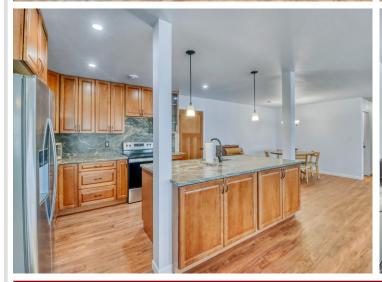

## **Description:**

BIG FLOYD LAKE!!! This expertly crafted lake home is situated on the North shore, some elevation adds to the spectacular Southern views of the lake and only 10 minutes from Detroit Lakes! Within the home you will find high quality materials and finishes from granite counter tops, hardwood and tile floors. This lake home was completed in 2021, featuring 3956 total square feet with 4 bedrooms (2 ensuite) and 4 total bathrooms. The primary bathroom contains a large, jetted tub and an extra-large tiled shower with a rainfall showerhead. 3 of the bedrooms are lakeside and have access directly outside. In the kitchen you will find an oversize window providing you gorgeous views of the lake. Boasting 2 full kitchens, perfect for entertaining large family and friend gatherings. The lower level living has 2 bedrooms facing the lake, a large living area and room for a pool table. Washer and dryer hook-ups are also located on the lower level, perfect for multi generational living. In-floor radiant heat and forced air heating. Central air with an air exchange provides the home with year-round comfort. The foundation is poured concrete with insulated concrete forms. Floyd lake is 1177 acres and is stocked annually with Walleye. This lake is famous for its recreation and social atmosphere.