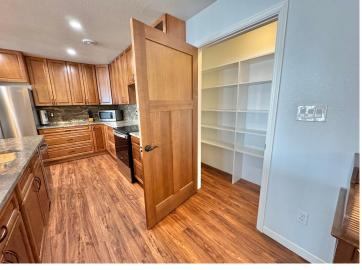

## **Description:**

BIG FLOYD LAKE!!! This expertly crafted lake home is situated on the North shore, some elevation adds to the spectacular Southern views of the lake and only 10 minutes from Detroit Lakes! Within the home you will find high quality materials and finishes from granite counter tops, hardwood and tile floors. This lake home was completed in 2021, featuring 3956 total square feet with 4 bedrooms (2 ensuite) and 4 total bathrooms. The primary bathroom contains a large, jetted tub and an extra-large tiled shower with a rainfall showerhead. 3 of the bedrooms are lakeside and have access directly outside. In the kitchen you will find an oversize window providing you gorgeous views of the lake. Boasting 2 full kitchens, perfect for entertaining large family and friend gatherings. The lower level living has 2 bedrooms facing the lake, a large living area and room for a pool table. Washer and dryer hook-ups are also located on the lower level, perfect for multi generational living. In-floor radiant heat and forced air heating. Central air with an air exchange provides the home with year-round comfort. The foundation is poured concrete with insulated concrete forms. Floyd lake is 1177 acres and is stocked annually with Walleye. This lake is famous for its recreation and social atmosphere.