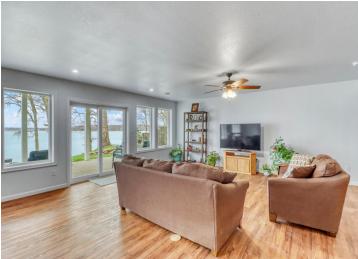

## **Description:**

BIG FLOYD LAKE!!! This expertly crafted lake home is situated on the North shore, some elevation adds to the spectacular Southern views of the lake and only 10 minutes from Detroit Lakes! Within the home you will find high quality materials and finishes from granite counter tops, hardwood and tile floors. This lake home was completed in 2021, featuring 3956 total square feet with 4 bedrooms (2 ensuite) and 4 total bathrooms. The primary bathroom contains a large, jetted tub and an extra-large tiled shower with a rainfall showerhead. 3 of the bedrooms are lakeside and have access directly outside. In the kitchen you will find an oversize window providing you gorgeous views of the lake. Boasting 2 full kitchens, perfect for entertaining large family and friend gatherings. The lower level living has 2 bedrooms facing the lake, a large living area and room for a pool table. Washer and dryer hook-ups are also located on the lower level, perfect for multi generational living. In-floor radiant heat and forced air heating. Central air with an air exchange provides the home with year-round comfort. The foundation is poured concrete with insulated concrete forms. Floyd lake is 1177 acres and is stocked annually with Walleye. This lake is famous for its recreation and social atmosphere.