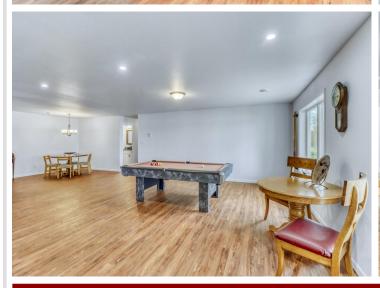

## **Description:**

BIG FLOYD LAKE!!! This expertly crafted lake home is situated on the North shore, some elevation adds to the spectacular Southern views of the lake and only 10 minutes from Detroit Lakes! Within the home you will find high quality materials and finishes from granite counter tops, hardwood and tile floors. This lake home was completed in 2021, featuring 3956 total square feet with 4 bedrooms (2 ensuite) and 4 total bathrooms. The primary bathroom contains a large, jetted tub and an extra-large tiled shower with a rainfall showerhead. 3 of the bedrooms are lakeside and have access directly outside. In the kitchen you will find an oversize window providing you gorgeous views of the lake. Boasting 2 full kitchens, perfect for entertaining large family and friend gatherings. The lower level living has 2 bedrooms facing the lake, a large living area and room for a pool table. Washer and dryer hook-ups are also located on the lower level, perfect for multi generational living. In-floor radiant heat and forced air heating. Central air with an air exchange provides the home with year-round comfort. The foundation is poured concrete with insulated concrete forms. Floyd lake is 1177 acres and is stocked annually with Walleye. This lake is famous for its recreation and social atmosphere.