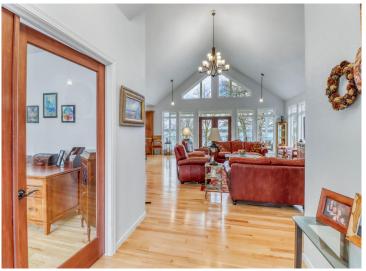

## **Description:**

BIG FLOYD LAKE!!! This expertly crafted lake home is situated on the North shore, some elevation adds to the spectacular Southern views of the lake and only 10 minutes from Detroit Lakes! Within the home you will find high quality materials and finishes from granite counter tops, hardwood and tile floors. This lake home was completed in 2021, featuring 3956 total square feet with 4 bedrooms (2 ensuite) and 4 total bathrooms. The primary bathroom contains a large, jetted tub and an extra-large tiled shower with a rainfall showerhead. 3 of the bedrooms are lakeside and have access directly outside. In the kitchen you will find an oversize window providing you gorgeous views of the lake. Boasting 2 full kitchens, perfect for entertaining large family and friend gatherings. The lower level living has 2 bedrooms facing the lake, a large living area and room for a pool table. Washer and dryer hook-ups are also located on the lower level, perfect for multi generational living. In-floor radiant heat and forced air heating. Central air with an air exchange provides the home with year-round comfort. The foundation is poured concrete with insulated concrete forms. Floyd lake is 1177 acres and is stocked annually with Walleye. This lake is famous for its recreation and social atmosphere.