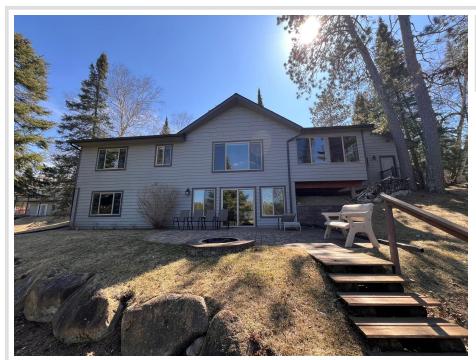

## **Description:**

Stunning Lakeside Retreat on Shingobee Bay - Move-In Ready! Welcome to your dream home on the peaceful shores of Shingobee Bay of Leech Lake. This beautifully remodeled 3-bedroom, 2-bath home offers the perfect blend of modern updates and serene lakeside living. Completely upgraded from top to bottom, featuring: New windows, LP Smart Siding, and shingles, Custom Lambert cabinets and elegant granite countertops. A reliable Generac generator for peace of mind and 3-season porch facing the lake — perfect for morning coffee or evening sunsets. Enjoy excellent fishing right from your dock and take advantage of the end-of-the-road privacy. Located just 5 miles from Walker on a paved road, this home offers convenience without sacrificing tranquility. Whether you're looking for a full-time residence or a weekend getaway, this property needs nothing - just move in and start enjoying the lake life.

## **Additional Details:**

Year Built 1985 Lot Acres 0.93

Lot Dimensions 100x405x98x416

Garage Stalls 1 School District 113 \$1,572 Taxes Taxes with Assessments \$1,638 Tax Year 2024