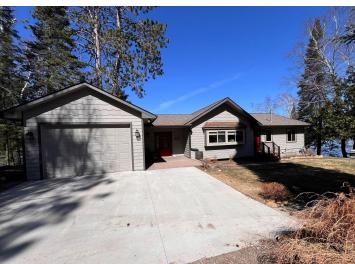

MLS 6712719 Lake Home

\$749,900

2,448 sq ft 3 bedrooms 2 baths

6465 Eagle Ridge Road Walker MN 56484

Waterfront: Leech

Status: Hold

## **Description:**

Stunning Lakeside Retreat on Shingobee Bay - Move-In Ready! Welcome to your dream home on the peaceful shores of Shingobee Bay of Leech Lake. This beautifully remodeled 3-bedroom, 2-bath home offers the perfect blend of modern updates and serene lakeside living. Completely upgraded from top to bottom, featuring: New windows, LP Smart Siding, and shingles, Custom Lambert cabinets and elegant granite countertops. A reliable Generac generator for peace of mind and 3-season porch facing the lake — perfect for morning coffee or evening sunsets. Enjoy excellent fishing right from your dock and take advantage of the end-of-the-road privacy. Located just 5 miles from Walker on a paved road, this home offers convenience without sacrificing tranquility. Whether you're looking for a full-time residence or a weekend getaway, this property needs nothing - just move in and start enjoying the lake life.