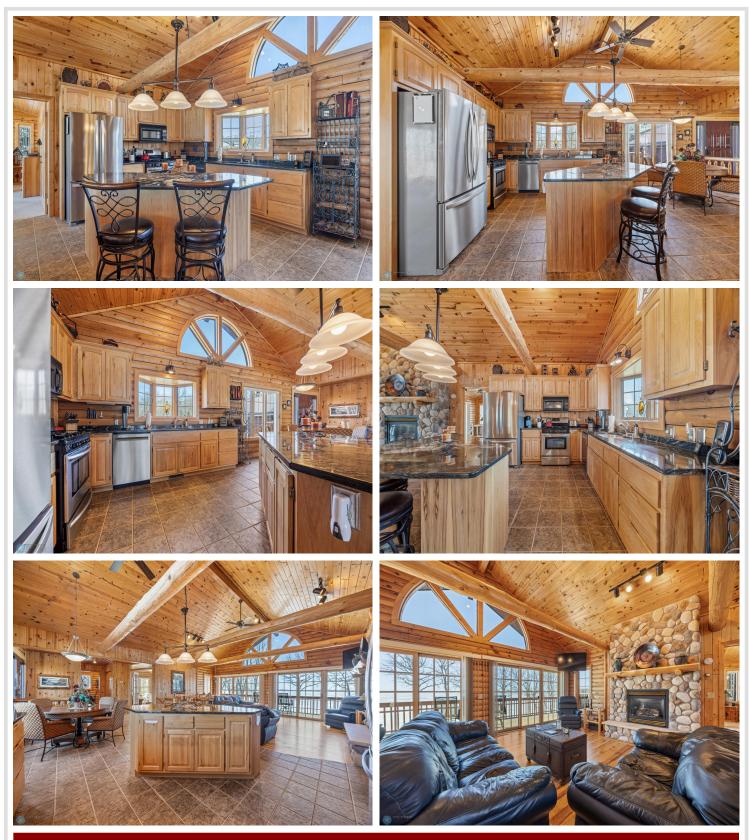

## **Description:**

This beautifully crafted log home, built in 2000, offers the perfect blend of rustic charm and modern convenience. With 121 feet of pristine lake frontage, this property provides breathtaking views and direct access to the serene waters of Big Detroit Lake. Inside features four spacious bedrooms, a bright sunroom and a dedicated office, providing ample space for relaxation and productivity. The main floor laundry enhances convenience for everyday living and the fully finished walk-out basement is a true highlight, perfect for hosting gatherings, creating a recreational haven, or simply enjoying additional comfortable living space.

This property also includes a spacious four-stall detached garage, perfect for vehicles, recreational equipment, or a workshop. To make moving or renting effortless, the home comes fully furnished, allowing you to enjoy it immediately without the hassle of furnishing it yourself. Whether you're seeking a tranquil retreat or year-round lakeside living, this stunning home on the shores of Big Detroit Lake is a rare opportunity to own your personal slice of paradise.