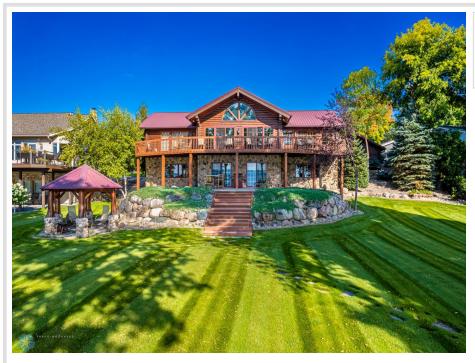

## **Description:**

This beautifully crafted log home, built in 2000, offers the perfect blend of rustic charm and modern convenience. With 121 feet of pristine lake frontage, this property provides breathtaking views and direct access to the serene waters of Big Detroit Lake. Inside features four spacious bedrooms, a bright sunroom and a dedicated office, providing ample space for relaxation and productivity. The main floor laundry enhances convenience for everyday living and the fully finished walk-out basement is a true highlight, perfect for hosting gatherings, creating a recreational haven, or simply enjoying additional comfortable living space.

This property also includes a spacious four-stall detached garage, perfect for vehicles, recreational equipment, or a workshop. To make moving or renting effortless, the home comes fully furnished, allowing you to enjoy it immediately without the hassle of furnishing it yourself. Whether you're seeking a tranquil retreat or year-round lakeside living, this stunning home on the shores of Big Detroit Lake is a rare opportunity to own your personal slice of paradise.