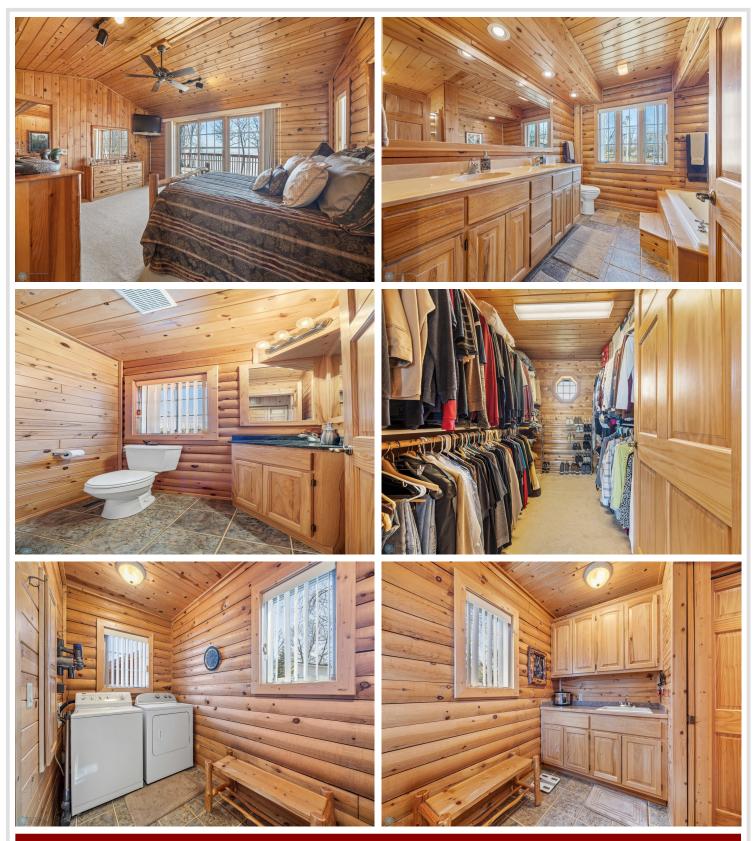

## **Description:**

This beautifully crafted log home, built in 2000, offers the perfect blend of rustic charm and modern convenience. With 121 feet of pristine lake frontage, this property provides breathtaking views and direct access to the serene waters of Big Detroit Lake. Inside features four spacious bedrooms, a bright sunroom and a dedicated office, providing ample space for relaxation and productivity. The main floor laundry enhances convenience for everyday living and the fully finished walk-out basement is a true highlight, perfect for hosting gatherings, creating a recreational haven, or simply enjoying additional comfortable living space.

This property also includes a spacious four-stall detached garage, perfect for vehicles, recreational equipment, or a workshop. To make moving or renting effortless, the home comes fully furnished, allowing you to enjoy it immediately without the hassle of furnishing it yourself. Whether you're seeking a tranquil retreat or year-round lakeside living, this stunning home on the shores of Big Detroit Lake is a rare opportunity to own your personal slice of paradise.