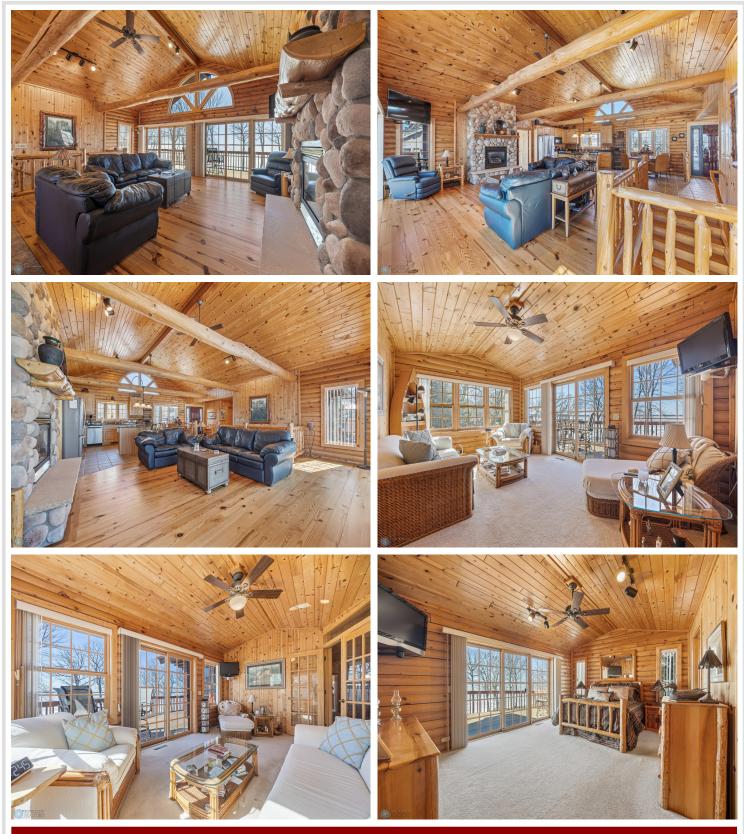

## **Description:**

This beautifully crafted log home, built in 2000, offers the perfect blend of rustic charm and modern convenience. With 121 feet of pristine lake frontage, this property provides breathtaking views and direct access to the serene waters of Big Detroit Lake. Inside features four spacious bedrooms, a bright sunroom and a dedicated office, providing ample space for relaxation and productivity. The main floor laundry enhances convenience for everyday living and the fully finished walk-out basement is a true highlight, perfect for hosting gatherings, creating a recreational haven, or simply enjoying additional comfortable living space.

This property also includes a spacious four-stall detached garage, perfect for vehicles, recreational equipment, or a workshop. To make moving or renting effortless, the home comes fully furnished, allowing you to enjoy it immediately without the hassle of furnishing it yourself. Whether you're seeking a tranquil retreat or year-round lakeside living, this stunning home on the shores of Big Detroit Lake is a rare opportunity to own your personal slice of paradise.