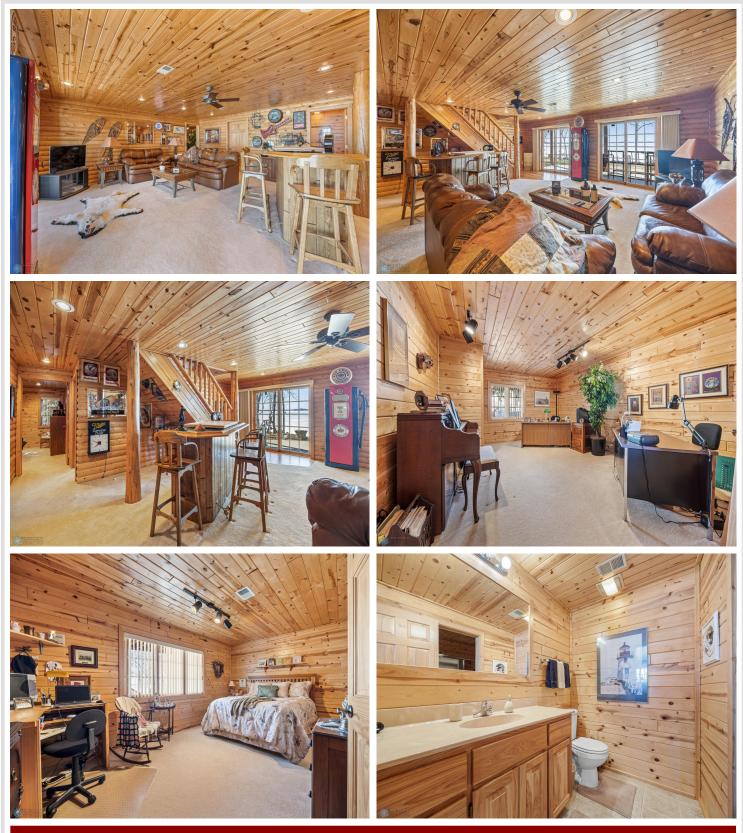

## **Description:**

This beautifully crafted log home, built in 2000, offers the perfect blend of rustic charm and modern convenience. With 121 feet of pristine lake frontage, this property provides breathtaking views and direct access to the serene waters of Big Detroit Lake. Inside features four spacious bedrooms, a bright sunroom and a dedicated office, providing ample space for relaxation and productivity. The main floor laundry enhances convenience for everyday living and the fully finished walk-out basement is a true highlight, perfect for hosting gatherings, creating a recreational haven, or simply enjoying additional comfortable living space.

This property also includes a spacious four-stall detached garage, perfect for vehicles, recreational equipment, or a workshop. To make moving or renting effortless, the home comes fully furnished, allowing you to enjoy it immediately without the hassle of furnishing it yourself. Whether you're seeking a tranquil retreat or year-round lakeside living, this stunning home on the shores of Big Detroit Lake is a rare opportunity to own your personal slice of paradise.