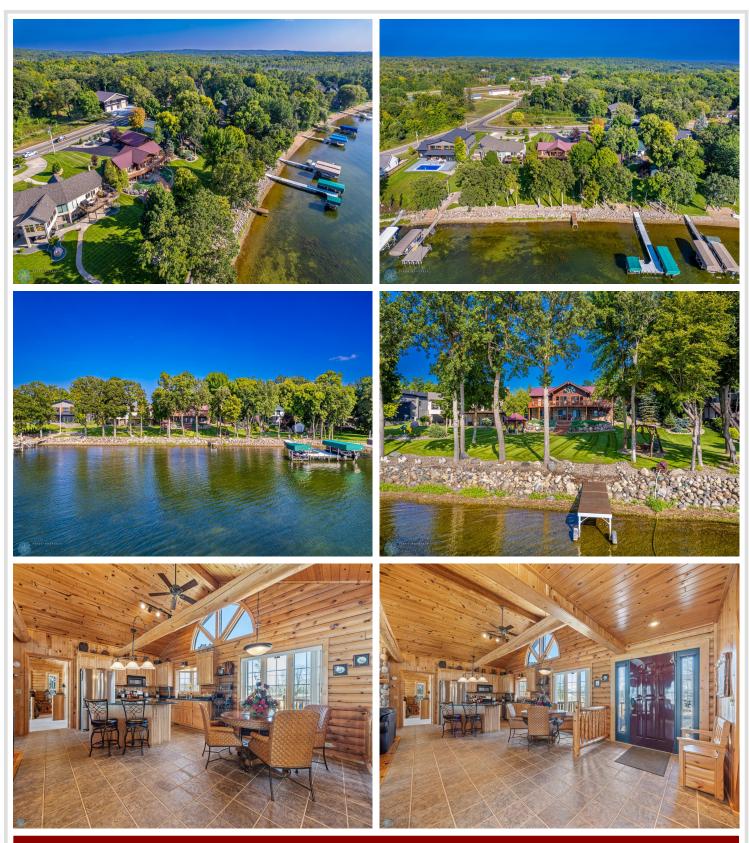

## **Description:**

This beautifully crafted log home, built in 2000, offers the perfect blend of rustic charm and modern convenience. With 121 feet of pristine lake frontage, this property provides breathtaking views and direct access to the serene waters of Big Detroit Lake. Inside features four spacious bedrooms, a bright sunroom and a dedicated office, providing ample space for relaxation and productivity. The main floor laundry enhances convenience for everyday living and the fully finished walk-out basement is a true highlight, perfect for hosting gatherings, creating a recreational haven, or simply enjoying additional comfortable living space.

This property also includes a spacious four-stall detached garage, perfect for vehicles, recreational equipment, or a workshop. To make moving or renting effortless, the home comes fully furnished, allowing you to enjoy it immediately without the hassle of furnishing it yourself. Whether you're seeking a tranquil retreat or year-round lakeside living, this stunning home on the shores of Big Detroit Lake is a rare opportunity to own your personal slice of paradise.