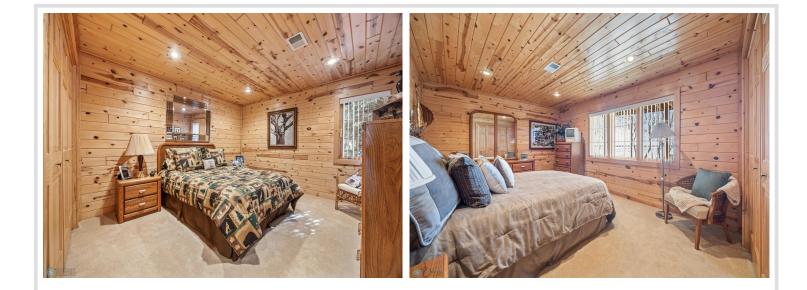

## **Description:**

This beautifully crafted log home, built in 2000, offers the perfect blend of rustic charm and modern convenience. With 121 feet of pristine lake frontage, this property provides breathtaking views and direct access to the serene waters of Big Detroit Lake. Inside features four spacious bedrooms, a bright sunroom and a dedicated office, providing ample space for relaxation and productivity. The main floor laundry enhances convenience for everyday living and the fully finished walk-out basement is a true highlight, perfect for hosting gatherings, creating a recreational haven, or simply enjoying additional comfortable living space.