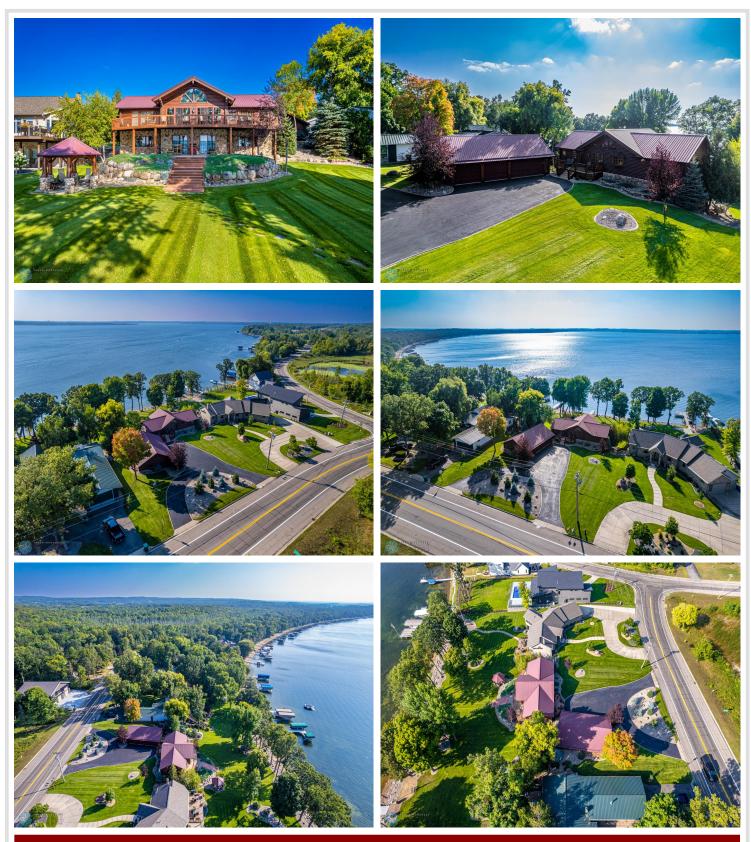

## **Description:**

This beautifully crafted log home, built in 2000, offers the perfect blend of rustic charm and modern convenience. With 121 feet of pristine lake frontage, this property provides breathtaking views and direct access to the serene waters of Big Detroit Lake. Inside features four spacious bedrooms, a bright sunroom and a dedicated office, providing ample space for relaxation and productivity. The main floor laundry enhances convenience for everyday living and the fully finished walk-out basement is a true highlight, perfect for hosting gatherings, creating a recreational haven, or simply enjoying additional comfortable living space.

This property also includes a spacious four-stall detached garage, perfect for vehicles, recreational equipment, or a workshop. To make moving or renting effortless, the home comes fully furnished, allowing you to enjoy it immediately without the hassle of furnishing it yourself. Whether you're seeking a tranquil retreat or year-round lakeside living, this stunning home on the shores of Big Detroit Lake is a rare opportunity to own your personal slice of paradise.