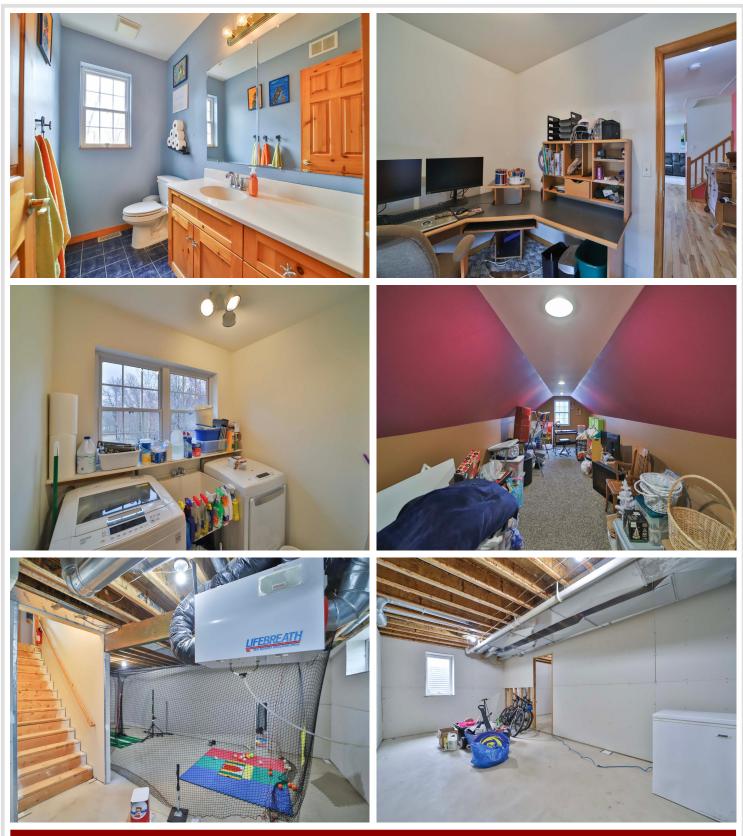

### **Description:**

Enjoy peace and privacy with this 4 bedroom, 3 bath home nestled on 2.5 acres just minutes from Brainerd! You will enjoy the spacious kitchen with island, living room that leads to a covered porch, primary suite, and an unfished basement ready for you to make your own. Outside, enjoy tall mature trees, plenty of yard space to play, and a 2 car attached garage for storage and your vehicles. This peaceful property will not last long, schedule your tour today!

#### Additional Features:

Basement: Partial, Partially Finished Fuel: Electric Garage: 2 Heat: Forced Air Sewer: Tank with Drainage Field Water: Submersible - 4 Inch, Drilled, Well Air Conditioning: Central Air