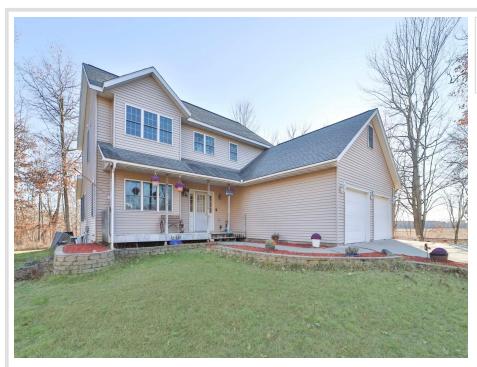

# \$399,900

1,996 sq ft 4 bedrooms 3 baths

9790 Legionville Road Brainerd MN 56401

Status: Pending

### **Description:**

Enjoy peace and privacy with this 4 bedroom, 3 bath home nestled on 2.5 acres just minutes from Brainerd! You will enjoy the spacious kitchen with island, living room that leads to a covered porch, primary suite, and an unfished basement ready for you to make your own. Outside, enjoy tall mature trees, plenty of yard space to play, and a 2 car attached garage for storage and your vehicles. This peaceful property will not last long, schedule your tour today!