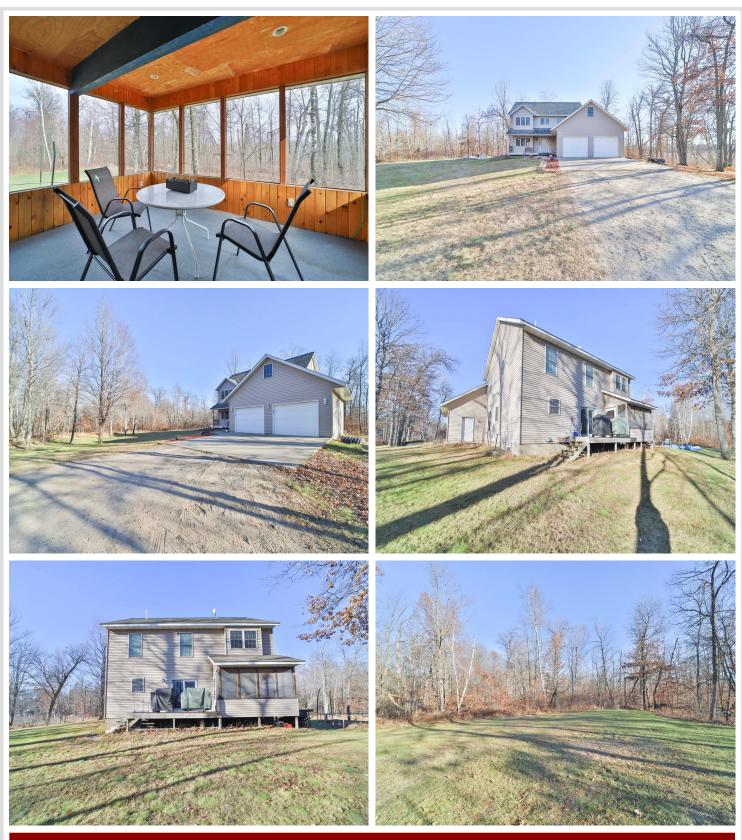

### **Description:**

Enjoy peace and privacy with this 4 bedroom, 3 bath home nestled on 2.5 acres just minutes from Brainerd! You will enjoy the spacious kitchen with island, living room that leads to a covered porch, primary suite, and an unfished basement ready for you to make your own. Outside, enjoy tall mature trees, plenty of yard space to play, and a 2 car attached garage for storage and your vehicles. This peaceful property will not last long, schedule your tour today!

### Additional Details:

| Year Built             | 1999    |
|------------------------|---------|
| Lot Acres              | 2.58    |
| Lot Dimensions         | 284x395 |
| Garage Stalls          | 2       |
| School District        | 181     |
| Taxes                  | \$2,394 |
| Taxes with Assessments | \$2,394 |
| Tax Year               | 2024    |