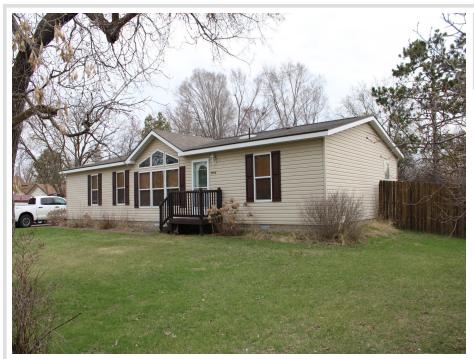

#### **Description:**

Coming Soon!!! This 3-Bedroom, 2-bath doublewide manufactured home is sure to impress. Located in the heart of Bemidji, it has a concrete block foundation, fenced in yard, and a large heated double detached garage. This home is in great condition and would make the perfect starter home, don't miss this one! Accepting showings on 5-7-2025.

## Additional Details:

| Year Built             | 2004      |
|------------------------|-----------|
| Lot Acres              | 0.32      |
| Lot Dimensions         | 100 x 140 |
| Garage Stalls          | 2         |
| School District        | 31        |
| Taxes                  | \$2,104   |
| Taxes with Assessments | \$2,493   |
| Tax Year               | 2025      |