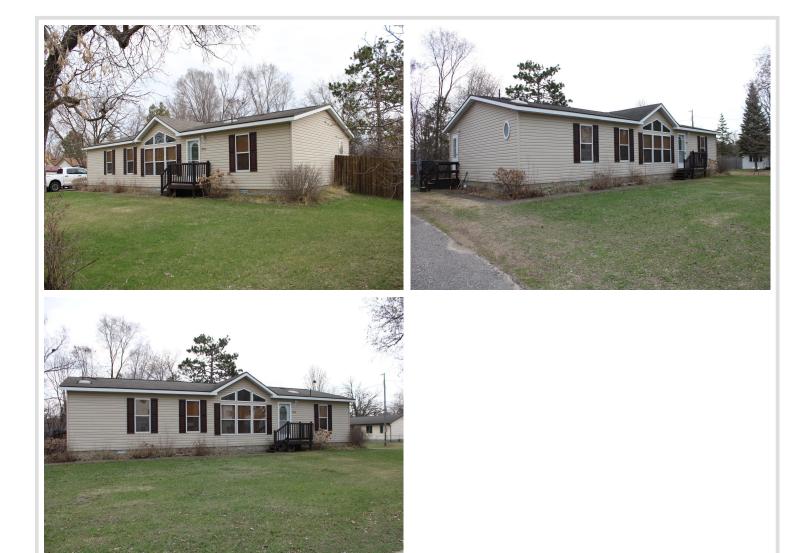

#### **Description:**

Coming Soon!!! This 3-Bedroom, 2-bath doublewide manufactured home is sure to impress. Located in the heart of Bemidji, it has a concrete block foundation, fenced in yard, and a large heated double detached garage. This home is in great condition and would make the perfect starter home, don't miss this one! Accepting showings on 5-7-2025.

## Additional Details:

| Year Built             | 2004      |
|------------------------|-----------|
| Lot Acres              | 0.32      |
| Lot Dimensions         | 100 x 140 |
| Garage Stalls          | 2         |
| School District        | 31        |
| Taxes                  | \$2,104   |
| Taxes with Assessments | \$2,493   |
| Tax Year               | 2025      |