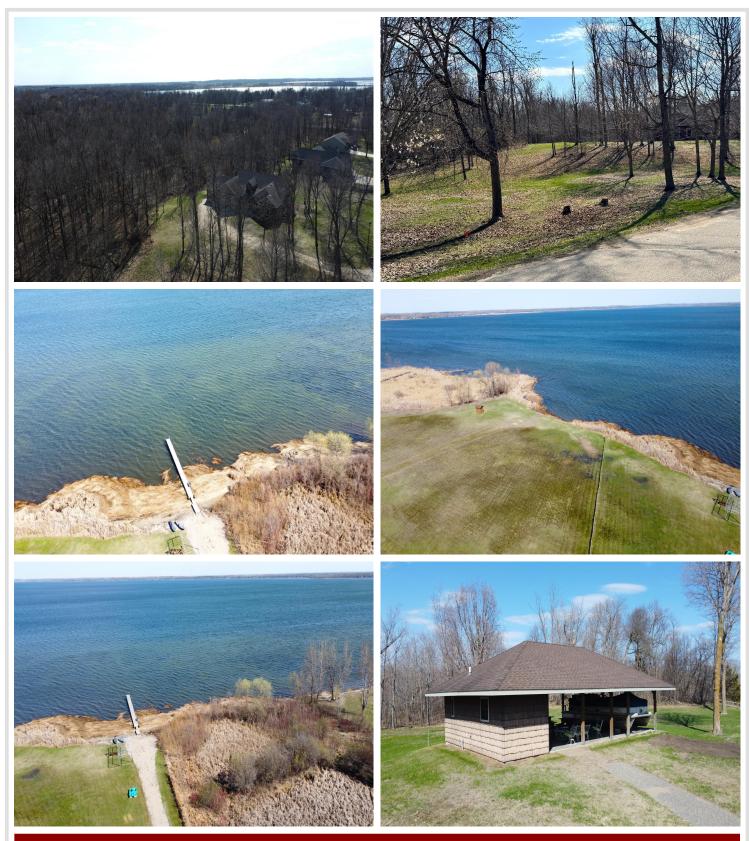

## **Description:**

Welcome to Pleasureland Estates! This charming property is part of a unique common interest community, offering a serene, park-like setting perfect for relaxation and recreation. Enjoy shared access to a private beach, dock, and pontoon boat. Ownership includes shared access to the beautifully maintained common grounds, and community building ensuring a sense of community and shared responsibility. This is it, the last lot available in Pleasureland Estates. If you want a chance to be on one of the best panfish and walleye lakes in Otter Tail County this is your opportunity. A rare possibility to experience lake life with low-maintenance benefits and shared amenities.