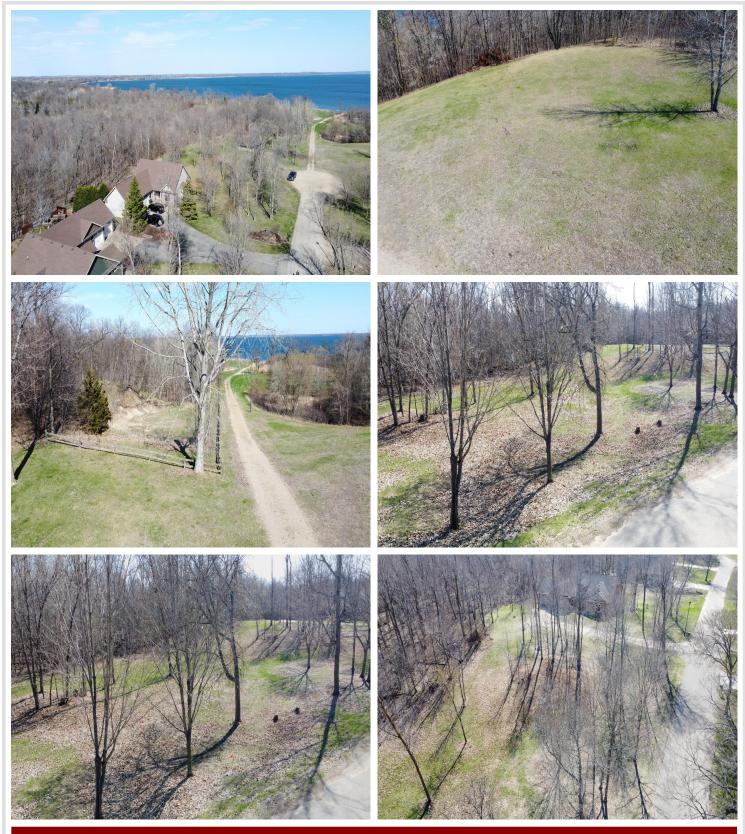

## **Description:**

Welcome to Pleasureland Estates! This charming property is part of a unique common interest community, offering a serene, park-like setting perfect for relaxation and recreation. Enjoy shared access to a private beach, dock, and pontoon boat. Ownership includes shared access to the beautifully maintained common grounds, and community building ensuring a sense of community and shared responsibility. This is it, the last lot available in Pleasureland Estates. If you want a chance to be on one of the best panfish and walleye lakes in Otter Tail County this is your opportunity. A rare possibility to experience lake life with low-maintenance benefits and shared amenities.

### Additional Details:

| Lot Acres              | 0.35    |
|------------------------|---------|
| Lot Dimensions         | 100x200 |
| School District        | 549     |
| Taxes                  | \$276   |
| Taxes with Assessments | \$276   |
| Tax Year               | 2024    |