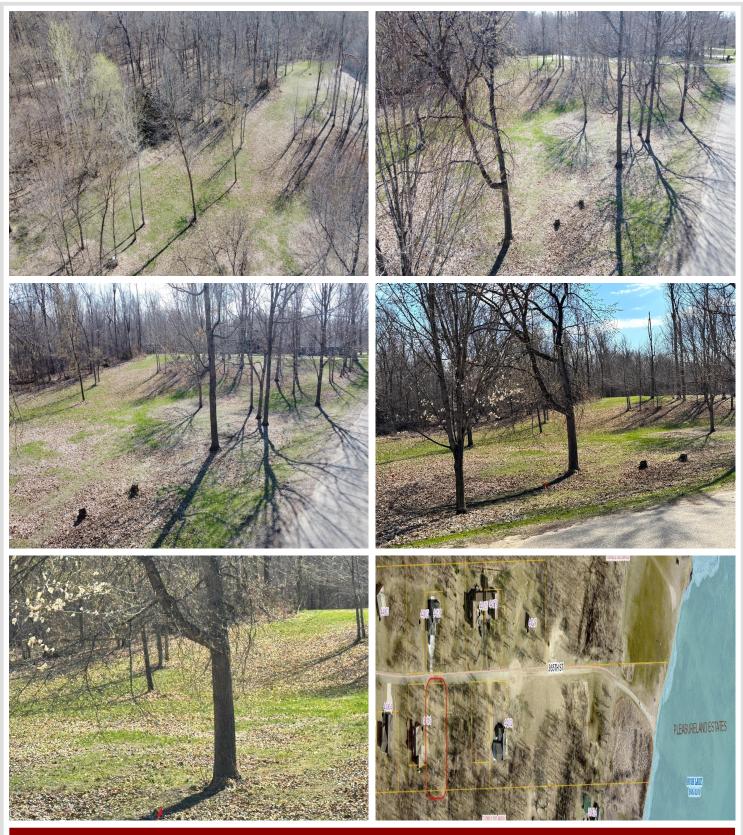

## **Description:**

Welcome to Pleasureland Estates! This charming property is part of a unique common interest community, offering a serene, park-like setting perfect for relaxation and recreation. Enjoy shared access to a private beach, dock, and pontoon boat. Ownership includes shared access to the beautifully maintained common grounds, and community building ensuring a sense of community and shared responsibility. This is it, the last lot available in Pleasureland Estates. If you want a chance to be on one of the best panfish and walleye lakes in Otter Tail County this is your opportunity. A rare possibility to experience lake life with low-maintenance benefits and shared amenities.

## **Driving Directions:**

North on 78 from Ottertail. Right on Rush Lake Loop to 365th Street. Property is on Right side of road.

Listed By: Boll Realty

Affinity Real Estate Inc. participates in the Regional Multiple Listing Service of Minnesota, Inc Broker Reciprocity (sm) program, allowing us to display other broker's listings on our website. All properties are subject to prior sale, change or withdrawal.