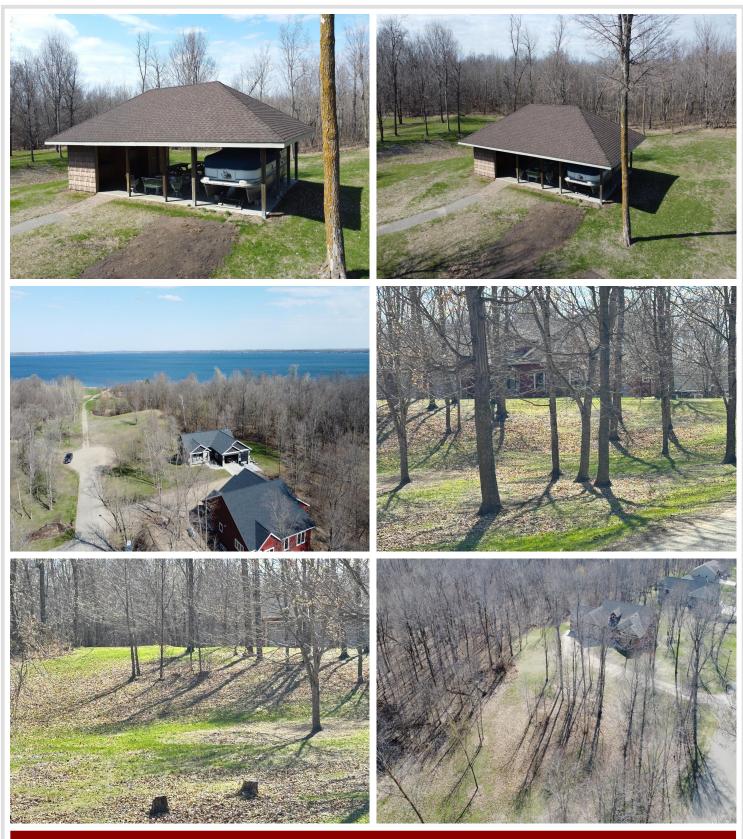

## **Description:**

Welcome to Pleasureland Estates! This charming property is part of a unique common interest community, offering a serene, park-like setting perfect for relaxation and recreation. Enjoy shared access to a private beach, dock, and pontoon boat. Ownership includes shared access to the beautifully maintained common grounds, and community building ensuring a sense of community and shared responsibility. This is it, the last lot available in Pleasureland Estates. If you want a chance to be on one of the best panfish and walleye lakes in Otter Tail County this is your opportunity. A rare possibility to experience lake life with low-maintenance benefits and shared amenities.