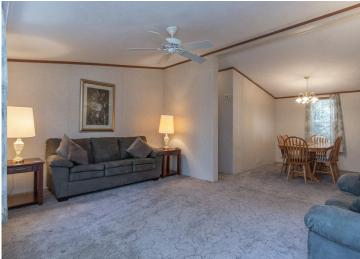

## **Description:**

Enjoy the lake life!! This property is located on Lawrence Lake in Outing, MN which is also connected to Roosevelt Lake!! This property features 70' of lake frontage, a dock, gradual elevation that levels out at the lake which makes for great lakeside entertaining and enjoyment!! The property also features a lakeside garage which makes for great storage for all the lake toys, mature pine trees which adds to the up north feel, an additional 16x24 garage by the cabin and is located close to ATV/Snowmobile trails!! Inside this lightly used property features a nice kitchen space with ample cabinet space, two dining spaces, laundry room w/hookups, primary bedroom with a full primary bath, 2 additional guest bedrooms, a 2nd full bath and a large living room!! Additional features include central air, updated water heater and also comes completely furnished!! Start making those lake memories today!!