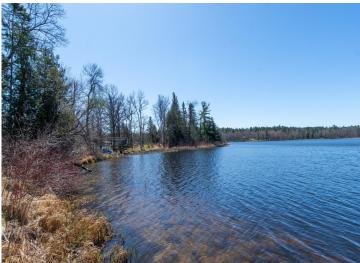

## **Description:**

Enjoy the lake life!! This property is located on Lawrence Lake in Outing, MN which is also connected to Roosevelt Lake!! This property features 70' of lake frontage, a dock, gradual elevation that levels out at the lake which makes for great lakeside entertaining and enjoyment!! The property also features a lakeside garage which makes for great storage for all the lake toys, mature pine trees which adds to the up north feel, an additional 16x24 garage by the cabin and is located close to ATV/Snowmobile trails!! Inside this lightly used property features a nice kitchen space with ample cabinet space, two dining spaces, laundry room w/hookups, primary bedroom with a full primary bath, 2 additional guest bedrooms, a 2nd full bath and a large living room!! Additional features include central air, updated water heater and also comes completely furnished!! Start making those lake memories today!!