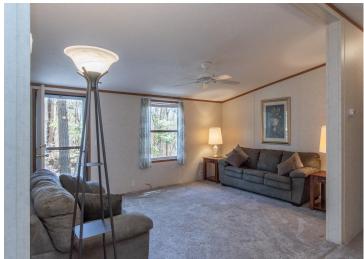

## **Description:**

Enjoy the lake life!! This property is located on Lawrence Lake in Outing, MN which is also connected to Roosevelt Lake!! This property features 70' of lake frontage, a dock, gradual elevation that levels out at the lake which makes for great lakeside entertaining and enjoyment!! The property also features a lakeside garage which makes for great storage for all the lake toys, mature pine trees which adds to the up north feel, an additional 16x24 garage by the cabin and is located close to ATV/Snowmobile trails!! Inside this lightly used property features a nice kitchen space with ample cabinet space, two dining spaces, laundry room w/hookups, primary bedroom with a full primary bath, 2 additional guest bedrooms, a 2nd full bath and a large living room!! Additional features include central air, updated water heater and also comes completely furnished!! Start making those lake memories today!!