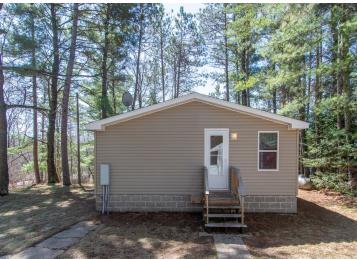

## **Description:**

Enjoy the lake life!! This property is located on Lawrence Lake in Outing, MN which is also connected to Roosevelt Lake!! This property features 70' of lake frontage, a dock, gradual elevation that levels out at the lake which makes for great lakeside entertaining and enjoyment!! The property also features a lakeside garage which makes for great storage for all the lake toys, mature pine trees which adds to the up north feel, an additional 16x24 garage by the cabin and is located close to ATV/Snowmobile trails!! Inside this lightly used property features a nice kitchen space with ample cabinet space, two dining spaces, laundry room w/hookups, primary bedroom with a full primary bath, 2 additional guest bedrooms, a 2nd full bath and a large living room!! Additional features include central air, updated water heater and also comes completely furnished!! Start making those lake memories today!!