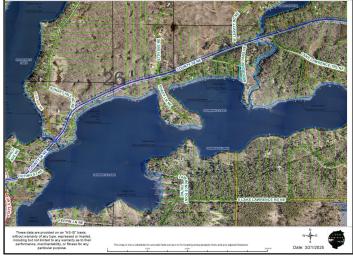

## **Description:**

Enjoy the lake life!! This property is located on Lawrence Lake in Outing, MN which is also connected to Roosevelt Lake!! This property features 70' of lake frontage, a dock, gradual elevation that levels out at the lake which makes for great lakeside entertaining and enjoyment!! The property also features a lakeside garage which makes for great storage for all the lake toys, mature pine trees which adds to the up north feel, an additional 16x24 garage by the cabin and is located close to ATV/Snowmobile trails!! Inside this lightly used property features a nice kitchen space with ample cabinet space, two dining spaces, laundry room w/hookups, primary bedroom with a full primary bath, 2 additional guest bedrooms, a 2nd full bath and a large living room!! Additional features include central air, updated water heater and also comes completely furnished!! Start making those lake memories today!!

## **Additional Details:**

2003 Year Built Lot Acres 0.48

Lot Dimensions See Aerial Map

Garage Stalls 3 School District 118 \$1,454 Taxes Taxes with Assessments \$1,520 Tax Year 2025