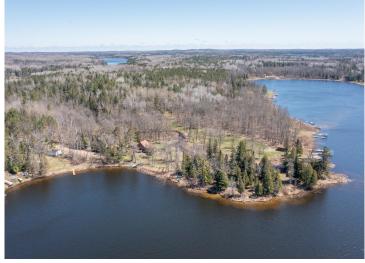

## **Description:**

Enjoy the lake life!! This property is located on Lawrence Lake in Outing, MN which is also connected to Roosevelt Lake!! This property features 70' of lake frontage, a dock, gradual elevation that levels out at the lake which makes for great lakeside entertaining and enjoyment!! The property also features a lakeside garage which makes for great storage for all the lake toys, mature pine trees which adds to the up north feel, an additional 16x24 garage by the cabin and is located close to ATV/Snowmobile trails!! Inside this lightly used property features a nice kitchen space with ample cabinet space, two dining spaces, laundry room w/hookups, primary bedroom with a full primary bath, 2 additional guest bedrooms, a 2nd full bath and a large living room!! Additional features include central air, updated water heater and also comes completely furnished!! Start making those lake memories today!!