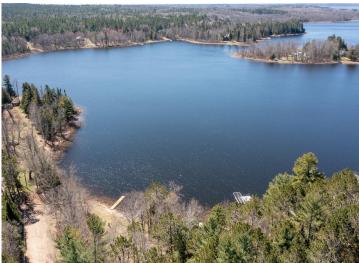

## **Description:**

Enjoy the lake life!! This property is located on Lawrence Lake in Outing, MN which is also connected to Roosevelt Lake!! This property features 70' of lake frontage, a dock, gradual elevation that levels out at the lake which makes for great lakeside entertaining and enjoyment!! The property also features a lakeside garage which makes for great storage for all the lake toys, mature pine trees which adds to the up north feel, an additional 16x24 garage by the cabin and is located close to ATV/Snowmobile trails!! Inside this lightly used property features a nice kitchen space with ample cabinet space, two dining spaces, laundry room w/hookups, primary bedroom with a full primary bath, 2 additional guest bedrooms, a 2nd full bath and a large living room!! Additional features include central air, updated water heater and also comes completely furnished!! Start making those lake memories today!!