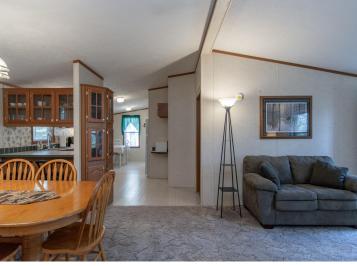

## **Description:**

Enjoy the lake life!! This property is located on Lawrence Lake in Outing, MN which is also connected to Roosevelt Lake!! This property features 70' of lake frontage, a dock, gradual elevation that levels out at the lake which makes for great lakeside entertaining and enjoyment!! The property also features a lakeside garage which makes for great storage for all the lake toys, mature pine trees which adds to the up north feel, an additional 16x24 garage by the cabin and is located close to ATV/Snowmobile trails!! Inside this lightly used property features a nice kitchen space with ample cabinet space, two dining spaces, laundry room w/hookups, primary bedroom with a full primary bath, 2 additional guest bedrooms, a 2nd full bath and a large living room!! Additional features include central air, updated water heater and also comes completely furnished!! Start making those lake memories today!!