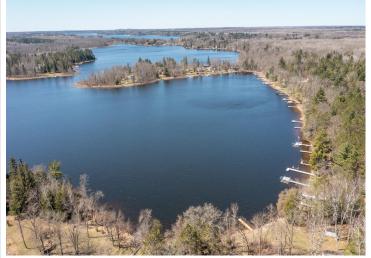

## **Description:**

Enjoy the lake life!! This property is located on Lawrence Lake in Outing, MN which is also connected to Roosevelt Lake!! This property features 70' of lake frontage, a dock, gradual elevation that levels out at the lake which makes for great lakeside entertaining and enjoyment!! The property also features a lakeside garage which makes for great storage for all the lake toys, mature pine trees which adds to the up north feel, an additional 16x24 garage by the cabin and is located close to ATV/Snowmobile trails!! Inside this lightly used property features a nice kitchen space with ample cabinet space, two dining spaces, laundry room w/hookups, primary bedroom with a full primary bath, 2 additional guest bedrooms, a 2nd full bath and a large living room!! Additional features include central air, updated water heater and also comes completely furnished!! Start making those lake memories today!!