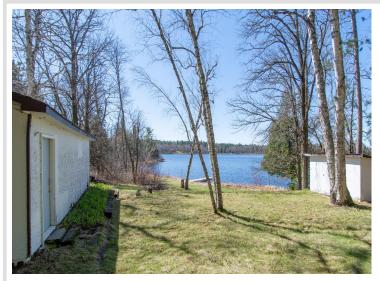

## **Description:**

Enjoy the lake life!! This property is located on Lawrence Lake in Outing, MN which is also connected to Roosevelt Lake!! This property features 70' of lake frontage, a dock, gradual elevation that levels out at the lake which makes for great lakeside entertaining and enjoyment!! The property also features a lakeside garage which makes for great storage for all the lake toys, mature pine trees which adds to the up north feel, an additional 16x24 garage by the cabin and is located close to ATV/Snowmobile trails!! Inside this lightly used property features a nice kitchen space with ample cabinet space, two dining spaces, laundry room w/hookups, primary bedroom with a full primary bath, 2 additional guest bedrooms, a 2nd full bath and a large living room!! Additional features include central air, updated water heater and also comes completely furnished!! Start making those lake memories today!!