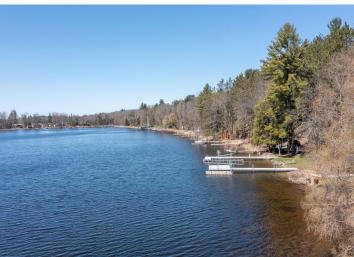

## **Description:**

Enjoy the lake life!! This property is located on Lawrence Lake in Outing, MN which is also connected to Roosevelt Lake!! This property features 70' of lake frontage, a dock, gradual elevation that levels out at the lake which makes for great lakeside entertaining and enjoyment!! The property also features a lakeside garage which makes for great storage for all the lake toys, mature pine trees which adds to the up north feel, an additional 16x24 garage by the cabin and is located close to ATV/Snowmobile trails!! Inside this lightly used property features a nice kitchen space with ample cabinet space, two dining spaces, laundry room w/hookups, primary bedroom with a full primary bath, 2 additional guest bedrooms, a 2nd full bath and a large living room!! Additional features include central air, updated water heater and also comes completely furnished!! Start making those lake memories today!!