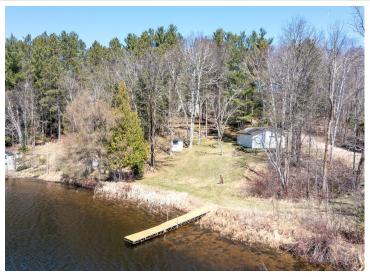

## **Description:**

Enjoy the lake life!! This property is located on Lawrence Lake in Outing, MN which is also connected to Roosevelt Lake!! This property features 70' of lake frontage, a dock, gradual elevation that levels out at the lake which makes for great lakeside entertaining and enjoyment!! The property also features a lakeside garage which makes for great storage for all the lake toys, mature pine trees which adds to the up north feel, an additional 16x24 garage by the cabin and is located close to ATV/Snowmobile trails!! Inside this lightly used property features a nice kitchen space with ample cabinet space, two dining spaces, laundry room w/hookups, primary bedroom with a full primary bath, 2 additional guest bedrooms, a 2nd full bath and a large living room!! Additional features include central air, updated water heater and also comes completely furnished!! Start making those lake memories today!!

## **Additional Details:**

2003 Year Built Lot Acres 0.48

Lot Dimensions See Aerial Map

Garage Stalls 3 School District 118 \$1,454 Taxes Taxes with Assessments \$1,520 Tax Year 2025