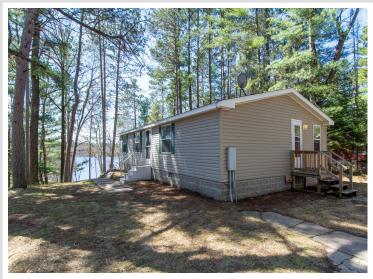

## **Description:**

Enjoy the lake life!! This property is located on Lawrence Lake in Outing, MN which is also connected to Roosevelt Lake!! This property features 70' of lake frontage, a dock, gradual elevation that levels out at the lake which makes for great lakeside entertaining and enjoyment!! The property also features a lakeside garage which makes for great storage for all the lake toys, mature pine trees which adds to the up north feel, an additional 16x24 garage by the cabin and is located close to ATV/Snowmobile trails!! Inside this lightly used property features a nice kitchen space with ample cabinet space, two dining spaces, laundry room w/hookups, primary bedroom with a full primary bath, 2 additional guest bedrooms, a 2nd full bath and a large living room!! Additional features include central air, updated water heater and also comes completely furnished!! Start making those lake memories today!!