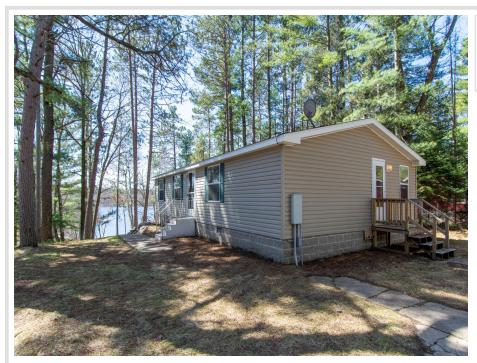

## **Description:**

Enjoy the lake life!! This property is located on Lawrence Lake in Outing, MN which is also connected to Roosevelt Lake!! This property features 70' of lake frontage, a dock, gradual elevation that levels out at the lake which makes for great lakeside entertaining and enjoyment!! The property also features a lakeside garage which makes for great storage for all the lake toys, mature pine trees which adds to the up north feel, an additional 16x24 garage by the cabin and is located close to ATV/Snowmobile trails!! Inside this lightly used property features a nice kitchen space with ample cabinet space, two dining spaces, laundry room w/hookups, primary bedroom with a full primary bath, 2 additional guest bedrooms, a 2nd full bath and a large living room!! Additional features include central air, updated water heater and also comes completely furnished!! Start making those lake memories today!!