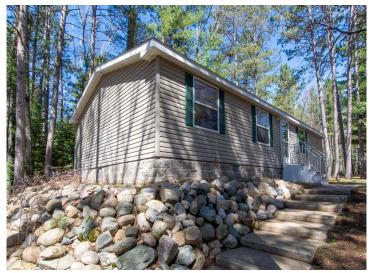

## **Description:**

Enjoy the lake life!! This property is located on Lawrence Lake in Outing, MN which is also connected to Roosevelt Lake!! This property features 70' of lake frontage, a dock, gradual elevation that levels out at the lake which makes for great lakeside entertaining and enjoyment!! The property also features a lakeside garage which makes for great storage for all the lake toys, mature pine trees which adds to the up north feel, an additional 16x24 garage by the cabin and is located close to ATV/Snowmobile trails!! Inside this lightly used property features a nice kitchen space with ample cabinet space, two dining spaces, laundry room w/hookups, primary bedroom with a full primary bath, 2 additional guest bedrooms, a 2nd full bath and a large living room!! Additional features include central air, updated water heater and also comes completely furnished!! Start making those lake memories today!!