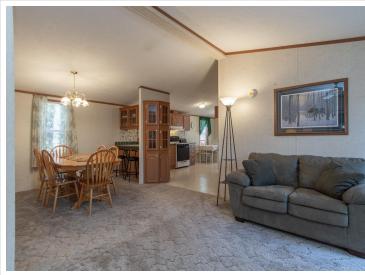

## **Description:**

Enjoy the lake life!! This property is located on Lawrence Lake in Outing, MN which is also connected to Roosevelt Lake!! This property features 70' of lake frontage, a dock, gradual elevation that levels out at the lake which makes for great lakeside entertaining and enjoyment!! The property also features a lakeside garage which makes for great storage for all the lake toys, mature pine trees which adds to the up north feel, an additional 16x24 garage by the cabin and is located close to ATV/Snowmobile trails!! Inside this lightly used property features a nice kitchen space with ample cabinet space, two dining spaces, laundry room w/hookups, primary bedroom with a full primary bath, 2 additional guest bedrooms, a 2nd full bath and a large living room!! Additional features include central air, updated water heater and also comes completely furnished!! Start making those lake memories today!!