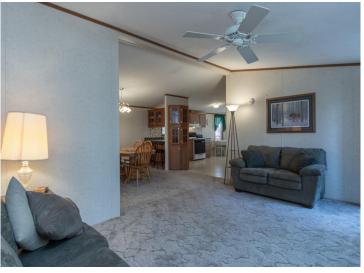

## **Description:**

Enjoy the lake life!! This property is located on Lawrence Lake in Outing, MN which is also connected to Roosevelt Lake!! This property features 70' of lake frontage, a dock, gradual elevation that levels out at the lake which makes for great lakeside entertaining and enjoyment!! The property also features a lakeside garage which makes for great storage for all the lake toys, mature pine trees which adds to the up north feel, an additional 16x24 garage by the cabin and is located close to ATV/Snowmobile trails!! Inside this lightly used property features a nice kitchen space with ample cabinet space, two dining spaces, laundry room w/hookups, primary bedroom with a full primary bath, 2 additional guest bedrooms, a 2nd full bath and a large living room!! Additional features include central air, updated water heater and also comes completely furnished!! Start making those lake memories today!!