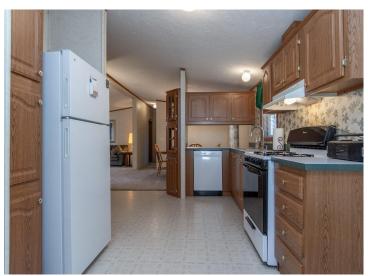

## **Description:**

Enjoy the lake life!! This property is located on Lawrence Lake in Outing, MN which is also connected to Roosevelt Lake!! This property features 70' of lake frontage, a dock, gradual elevation that levels out at the lake which makes for great lakeside entertaining and enjoyment!! The property also features a lakeside garage which makes for great storage for all the lake toys, mature pine trees which adds to the up north feel, an additional 16x24 garage by the cabin and is located close to ATV/Snowmobile trails!! Inside this lightly used property features a nice kitchen space with ample cabinet space, two dining spaces, laundry room w/hookups, primary bedroom with a full primary bath, 2 additional guest bedrooms, a 2nd full bath and a large living room!! Additional features include central air, updated water heater and also comes completely furnished!! Start making those lake memories today!!