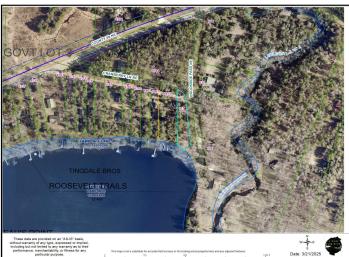

## **Description:**

Enjoy the lake life!! This property is located on Lawrence Lake in Outing, MN which is also connected to Roosevelt Lake!! This property features 70' of lake frontage, a dock, gradual elevation that levels out at the lake which makes for great lakeside entertaining and enjoyment!! The property also features a lakeside garage which makes for great storage for all the lake toys, mature pine trees which adds to the up north feel, an additional 16x24 garage by the cabin and is located close to ATV/Snowmobile trails!! Inside this lightly used property features a nice kitchen space with ample cabinet space, two dining spaces, laundry room w/hookups, primary bedroom with a full primary bath, 2 additional guest bedrooms, a 2nd full bath and a large living room!! Additional features include central air, updated water heater and also comes completely furnished!! Start making those lake memories today!!

## **Additional Details:**

2003 Year Built Lot Acres 0.48

Lot Dimensions See Aerial Map

Garage Stalls 3 School District 118 \$1,454 Taxes Taxes with Assessments \$1,520 Tax Year 2025