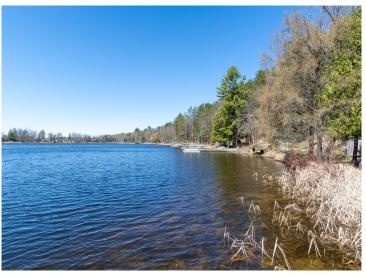

## **Description:**

Enjoy the lake life!! This property is located on Lawrence Lake in Outing, MN which is also connected to Roosevelt Lake!! This property features 70' of lake frontage, a dock, gradual elevation that levels out at the lake which makes for great lakeside entertaining and enjoyment!! The property also features a lakeside garage which makes for great storage for all the lake toys, mature pine trees which adds to the up north feel, an additional 16x24 garage by the cabin and is located close to ATV/Snowmobile trails!! Inside this lightly used property features a nice kitchen space with ample cabinet space, two dining spaces, laundry room w/hookups, primary bedroom with a full primary bath, 2 additional guest bedrooms, a 2nd full bath and a large living room!! Additional features include central air, updated water heater and also comes completely furnished!! Start making those lake memories today!!