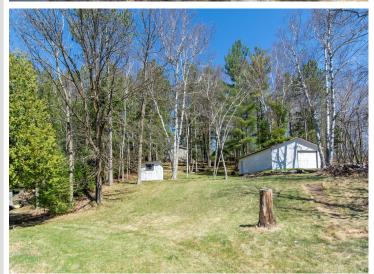

## **Description:**

Enjoy the lake life!! This property is located on Lawrence Lake in Outing, MN which is also connected to Roosevelt Lake!! This property features 70' of lake frontage, a dock, gradual elevation that levels out at the lake which makes for great lakeside entertaining and enjoyment!! The property also features a lakeside garage which makes for great storage for all the lake toys, mature pine trees which adds to the up north feel, an additional 16x24 garage by the cabin and is located close to ATV/Snowmobile trails!! Inside this lightly used property features a nice kitchen space with ample cabinet space, two dining spaces, laundry room w/hookups, primary bedroom with a full primary bath, 2 additional guest bedrooms, a 2nd full bath and a large living room!! Additional features include central air, updated water heater and also comes completely furnished!! Start making those lake memories today!!