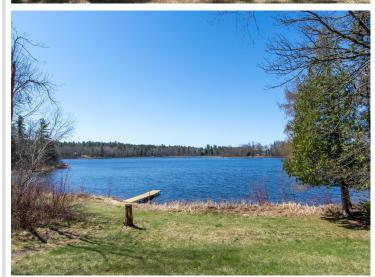

## **Description:**

Enjoy the lake life!! This property is located on Lawrence Lake in Outing, MN which is also connected to Roosevelt Lake!! This property features 70' of lake frontage, a dock, gradual elevation that levels out at the lake which makes for great lakeside entertaining and enjoyment!! The property also features a lakeside garage which makes for great storage for all the lake toys, mature pine trees which adds to the up north feel, an additional 16x24 garage by the cabin and is located close to ATV/Snowmobile trails!! Inside this lightly used property features a nice kitchen space with ample cabinet space, two dining spaces, laundry room w/hookups, primary bedroom with a full primary bath, 2 additional guest bedrooms, a 2nd full bath and a large living room!! Additional features include central air, updated water heater and also comes completely furnished!! Start making those lake memories today!!