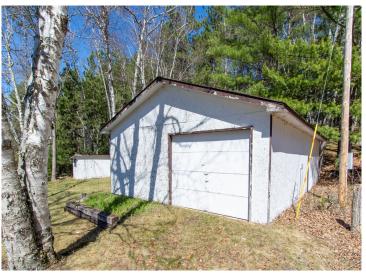

## **Description:**

Enjoy the lake life!! This property is located on Lawrence Lake in Outing, MN which is also connected to Roosevelt Lake!! This property features 70' of lake frontage, a dock, gradual elevation that levels out at the lake which makes for great lakeside entertaining and enjoyment!! The property also features a lakeside garage which makes for great storage for all the lake toys, mature pine trees which adds to the up north feel, an additional 16x24 garage by the cabin and is located close to ATV/Snowmobile trails!! Inside this lightly used property features a nice kitchen space with ample cabinet space, two dining spaces, laundry room w/hookups, primary bedroom with a full primary bath, 2 additional guest bedrooms, a 2nd full bath and a large living room!! Additional features include central air, updated water heater and also comes completely furnished!! Start making those lake memories today!!