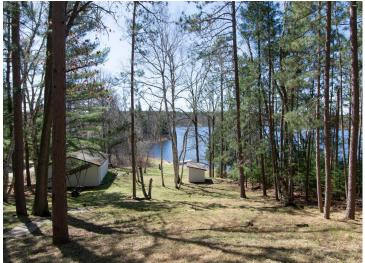

## **Description:**

Enjoy the lake life!! This property is located on Lawrence Lake in Outing, MN which is also connected to Roosevelt Lake!! This property features 70' of lake frontage, a dock, gradual elevation that levels out at the lake which makes for great lakeside entertaining and enjoyment!! The property also features a lakeside garage which makes for great storage for all the lake toys, mature pine trees which adds to the up north feel, an additional 16x24 garage by the cabin and is located close to ATV/Snowmobile trails!! Inside this lightly used property features a nice kitchen space with ample cabinet space, two dining spaces, laundry room w/hookups, primary bedroom with a full primary bath, 2 additional guest bedrooms, a 2nd full bath and a large living room!! Additional features include central air, updated water heater and also comes completely furnished!! Start making those lake memories today!!