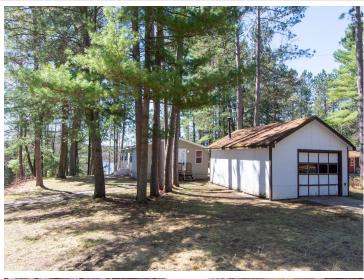

## **Description:**

Enjoy the lake life!! This property is located on Lawrence Lake in Outing, MN which is also connected to Roosevelt Lake!! This property features 70' of lake frontage, a dock, gradual elevation that levels out at the lake which makes for great lakeside entertaining and enjoyment!! The property also features a lakeside garage which makes for great storage for all the lake toys, mature pine trees which adds to the up north feel, an additional 16x24 garage by the cabin and is located close to ATV/Snowmobile trails!! Inside this lightly used property features a nice kitchen space with ample cabinet space, two dining spaces, laundry room w/hookups, primary bedroom with a full primary bath, 2 additional guest bedrooms, a 2nd full bath and a large living room!! Additional features include central air, updated water heater and also comes completely furnished!! Start making those lake memories today!!