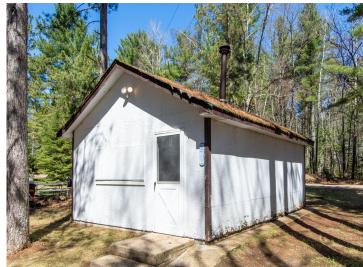

## **Description:**

Enjoy the lake life!! This property is located on Lawrence Lake in Outing, MN which is also connected to Roosevelt Lake!! This property features 70' of lake frontage, a dock, gradual elevation that levels out at the lake which makes for great lakeside entertaining and enjoyment!! The property also features a lakeside garage which makes for great storage for all the lake toys, mature pine trees which adds to the up north feel, an additional 16x24 garage by the cabin and is located close to ATV/Snowmobile trails!! Inside this lightly used property features a nice kitchen space with ample cabinet space, two dining spaces, laundry room w/hookups, primary bedroom with a full primary bath, 2 additional guest bedrooms, a 2nd full bath and a large living room!! Additional features include central air, updated water heater and also comes completely furnished!! Start making those lake memories today!!