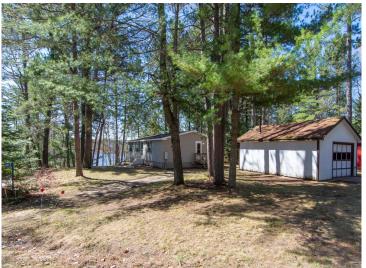

## **Description:**

Enjoy the lake life!! This property is located on Lawrence Lake in Outing, MN which is also connected to Roosevelt Lake!! This property features 70' of lake frontage, a dock, gradual elevation that levels out at the lake which makes for great lakeside entertaining and enjoyment!! The property also features a lakeside garage which makes for great storage for all the lake toys, mature pine trees which adds to the up north feel, an additional 16x24 garage by the cabin and is located close to ATV/Snowmobile trails!! Inside this lightly used property features a nice kitchen space with ample cabinet space, two dining spaces, laundry room w/hookups, primary bedroom with a full primary bath, 2 additional guest bedrooms, a 2nd full bath and a large living room!! Additional features include central air, updated water heater and also comes completely furnished!! Start making those lake memories today!!