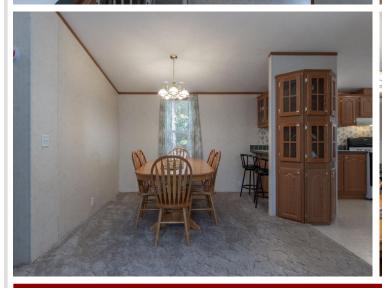

## **Description:**

Enjoy the lake life!! This property is located on Lawrence Lake in Outing, MN which is also connected to Roosevelt Lake!! This property features 70' of lake frontage, a dock, gradual elevation that levels out at the lake which makes for great lakeside entertaining and enjoyment!! The property also features a lakeside garage which makes for great storage for all the lake toys, mature pine trees which adds to the up north feel, an additional 16x24 garage by the cabin and is located close to ATV/Snowmobile trails!! Inside this lightly used property features a nice kitchen space with ample cabinet space, two dining spaces, laundry room w/hookups, primary bedroom with a full primary bath, 2 additional guest bedrooms, a 2nd full bath and a large living room!! Additional features include central air, updated water heater and also comes completely furnished!! Start making those lake memories today!!