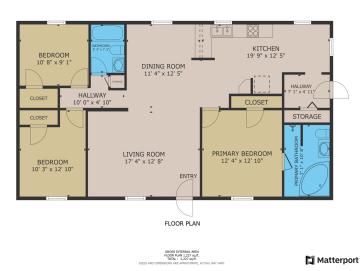

## **Description:**

Enjoy the lake life!! This property is located on Lawrence Lake in Outing, MN which is also connected to Roosevelt Lake!! This property features 70' of lake frontage, a dock, gradual elevation that levels out at the lake which makes for great lakeside entertaining and enjoyment!! The property also features a lakeside garage which makes for great storage for all the lake toys, mature pine trees which adds to the up north feel, an additional 16x24 garage by the cabin and is located close to ATV/Snowmobile trails!! Inside this lightly used property features a nice kitchen space with ample cabinet space, two dining spaces, laundry room w/hookups, primary bedroom with a full primary bath, 2 additional guest bedrooms, a 2nd full bath and a large living room!! Additional features include central air, updated water heater and also comes completely furnished!! Start making those lake memories today!!