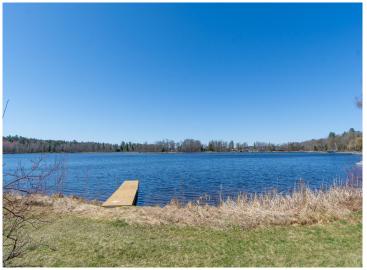

## **Description:**

Enjoy the lake life!! This property is located on Lawrence Lake in Outing, MN which is also connected to Roosevelt Lake!! This property features 70' of lake frontage, a dock, gradual elevation that levels out at the lake which makes for great lakeside entertaining and enjoyment!! The property also features a lakeside garage which makes for great storage for all the lake toys, mature pine trees which adds to the up north feel, an additional 16x24 garage by the cabin and is located close to ATV/Snowmobile trails!! Inside this lightly used property features a nice kitchen space with ample cabinet space, two dining spaces, laundry room w/hookups, primary bedroom with a full primary bath, 2 additional guest bedrooms, a 2nd full bath and a large living room!! Additional features include central air, updated water heater and also comes completely furnished!! Start making those lake memories today!!