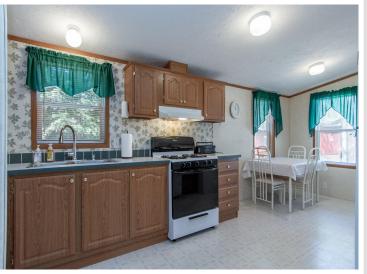

## **Description:**

Enjoy the lake life!! This property is located on Lawrence Lake in Outing, MN which is also connected to Roosevelt Lake!! This property features 70' of lake frontage, a dock, gradual elevation that levels out at the lake which makes for great lakeside entertaining and enjoyment!! The property also features a lakeside garage which makes for great storage for all the lake toys, mature pine trees which adds to the up north feel, an additional 16x24 garage by the cabin and is located close to ATV/Snowmobile trails!! Inside this lightly used property features a nice kitchen space with ample cabinet space, two dining spaces, laundry room w/hookups, primary bedroom with a full primary bath, 2 additional guest bedrooms, a 2nd full bath and a large living room!! Additional features include central air, updated water heater and also comes completely furnished!! Start making those lake memories today!!