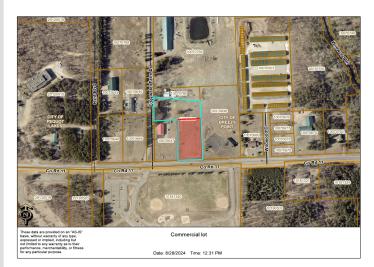

## **Description:**

Zoning allows for 10,000 sq ft lots on sewered land. County round about coming at Edgewater Farms intersection to the west. Working with City of Breezy Point for lot split.

## **Additional Details:**

Lot Acres 1.8

Lot Dimensions 212 x 366

School District 186
Taxes \$2,266
Taxes with Assessments \$2,316
Tax Year 2024

## **Driving Directions:**

Located on Cty Rd 11 across from Eagle View Elementary school between Breezy Point and Pequot Lakes.

Listed By: RE/MAX Results - Crosslake

Affinity Real Estate Inc. participates in the Regional Multiple Listing Service of Minnesota, Inc Broker Reciprocity (sm) program, allowing us to display other broker's listings on our website. All properties are subject to prior sale, change or withdrawal.