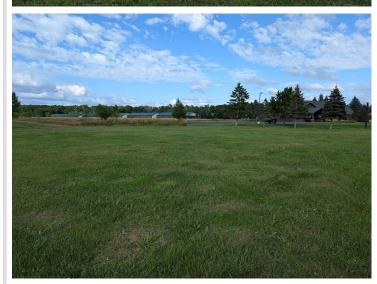

MLS 6712870 Land

\$200,000

1.8 Acres Raw Land

TBD County Road 11 Pequot Lakes MN 56472

Status: Active

## **Description:**

Zoning allows for 10,000 sq ft lots on sewered land. County round about coming at Edgewater Farms intersection to the west. Working with City of Breezy Point for lot split.

## **Additional Details:**

Lot Acres 1.8

Lot Dimensions 212 x 366

School District 186
Taxes \$2,266
Taxes with Assessments \$2,316
Tax Year 2024