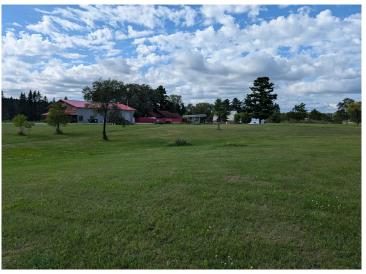

MLS 6712870 Land

\$200,000

1.8 Acres Raw Land

TBD County Road 11 Pequot Lakes MN 56472

Status: Active

## **Description:**

Zoning allows for 10,000 sq ft lots on sewered land. County round about coming at Edgewater Farms intersection to the west. Working with City of Breezy Point for lot split.

## **Additional Details:**

Lot Acres 1.8

Lot Dimensions 212 x 366

School District 186
Taxes \$2,266
Taxes with Assessments \$2,316
Tax Year 2024