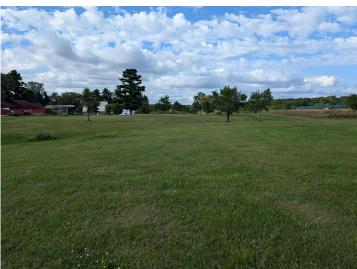

MLS 6712870 Land

\$200,000

1.8 Acres Raw Land

TBD County Road 11 Pequot Lakes MN 56472

Status: Active

## **Description:**

Zoning allows for 10,000 sq ft lots on sewered land. County round about coming at Edgewater Farms intersection to the west. Working with City of Breezy Point for lot split.

## **Additional Details:**

Lot Acres 1.8

Lot Dimensions 212 x 366

School District 186
Taxes \$2,266
Taxes with Assessments \$2,316
Tax Year 2024