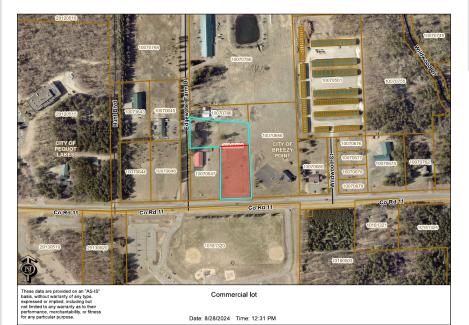

## **Description:**

Zoning allows for 10,000 sq ft lots on sewered land. County round about coming at Edgewater Farms intersection to the west. Working with City of Breezy Point for lot split.

## **Additional Details:**

Lot Acres 1.8

Lot Dimensions 212 x 366

School District 186
Taxes \$2,266
Taxes with Assessments \$2,316
Tax Year 2024

## **Driving Directions:**

Located on Cty Rd 11 across from Eagle View Elementary school between Breezy Point and Pequot Lakes.

Listed By: RE/MAX Results - Crosslake

Affinity Real Estate Inc. participates in the Regional Multiple Listing Service of Minnesota, Inc Broker Reciprocity (sm) program, allowing us to display other broker's listings on our website. All properties are subject to prior sale, change or withdrawal.