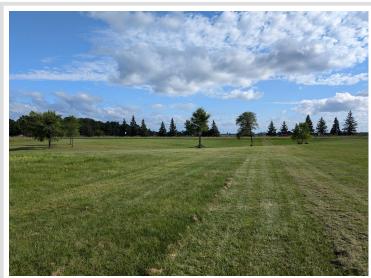

MLS 6712870 Land

\$200,000

1.8 Acres Raw Land

TBD County Road 11 Pequot Lakes MN 56472

Status: Active

## **Description:**

Zoning allows for 10,000 sq ft lots on sewered land. County round about coming at Edgewater Farms intersection to the west. Working with City of Breezy Point for lot split.

## **Additional Details:**

Lot Acres 1.8

Lot Dimensions 212 x 366

School District 186
Taxes \$2,266
Taxes with Assessments \$2,316
Tax Year 2024