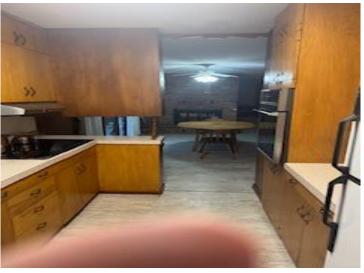

## **Description:**

LOTS OF HOUSE WITH ENDLESS POSSIBILITIES. 2 LIVING ROOMS DOUBLE SIDED FIREPLACE. WALK OUT LOWER LEVEL WITH GAME ROOM, WET BAR, AND LAUNDRY. ENDLESS STORAGE ROOM. GREAT VIEW OF PELICAN RIVER NICELY TREED LOT. LOTS OF PERENNIALS. 2 PARCELS. THIS IS AN ESTATE - AS IS ADDENDUM REQUIRED!