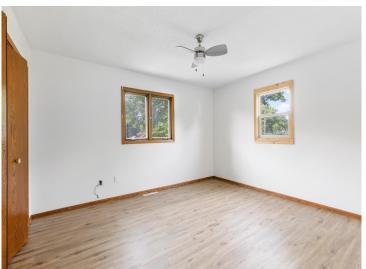

Step inside and be impressed by the extensive updates throughout. The interior features all-new flooring, fresh paint in a warm, neutral palette, and a stunning remodeled kitchen complete with quartz countertops, stainless steel appliances, and updated cabinetry. The open and functional layout provides great flow between living spaces, ideal for both relaxing and entertaining.