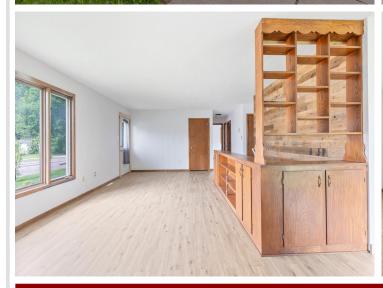

Step inside and be impressed by the extensive updates throughout. The interior features all-new flooring, fresh paint in a warm, neutral palette, and a stunning remodeled kitchen complete with quartz countertops, stainless steel appliances, and updated cabinetry. The open and functional layout provides great flow between living spaces, ideal for both relaxing and entertaining.

Outside, you'll find a fully fenced yard—great for kids, pets, or gardening—along with a detached 2-car garage and additional off-street parking. The corner lot offers added privacy and space in a quiet, established neighborhood.