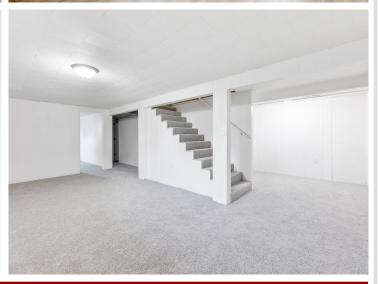

Step inside and be impressed by the extensive updates throughout. The interior features all-new flooring, fresh paint in a warm, neutral palette, and a stunning remodeled kitchen complete with quartz countertops, stainless steel appliances, and updated cabinetry. The open and functional layout provides great flow between living spaces, ideal for both relaxing and entertaining.