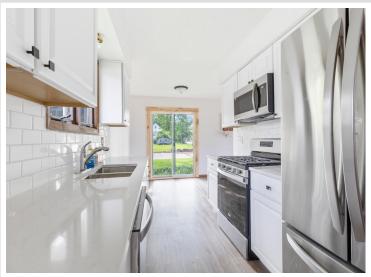

Step inside and be impressed by the extensive updates throughout. The interior features all-new flooring, fresh paint in a warm, neutral palette, and a stunning remodeled kitchen complete with quartz countertops, stainless steel appliances, and updated cabinetry. The open and functional layout provides great flow between living spaces, ideal for both relaxing and entertaining.