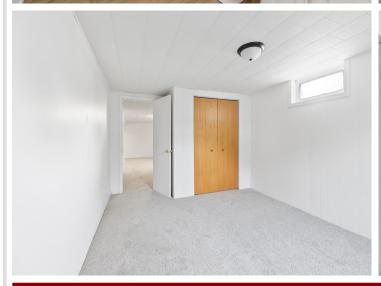

Step inside and be impressed by the extensive updates throughout. The interior features all-new flooring, fresh paint in a warm, neutral palette, and a stunning remodeled kitchen complete with quartz countertops, stainless steel appliances, and updated cabinetry. The open and functional layout provides great flow between living spaces, ideal for both relaxing and entertaining.