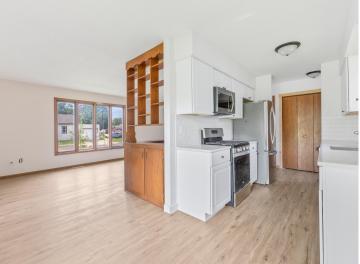

Step inside and be impressed by the extensive updates throughout. The interior features all-new flooring, fresh paint in a warm, neutral palette, and a stunning remodeled kitchen complete with quartz countertops, stainless steel appliances, and updated cabinetry. The open and functional layout provides great flow between living spaces, ideal for both relaxing and entertaining.