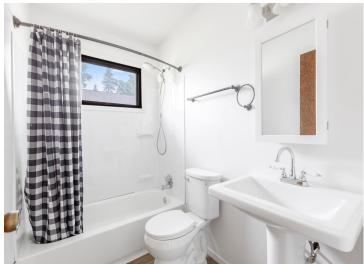

Step inside and be impressed by the extensive updates throughout. The interior features all-new flooring, fresh paint in a warm, neutral palette, and a stunning remodeled kitchen complete with quartz countertops, stainless steel appliances, and updated cabinetry. The open and functional layout provides great flow between living spaces, ideal for both relaxing and entertaining.