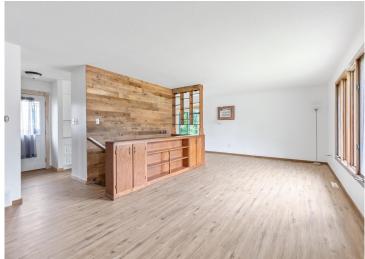

Step inside and be impressed by the extensive updates throughout. The interior features all-new flooring, fresh paint in a warm, neutral palette, and a stunning remodeled kitchen complete with quartz countertops, stainless steel appliances, and updated cabinetry. The open and functional layout provides great flow between living spaces, ideal for both relaxing and entertaining.

Outside, you'll find a fully fenced yard—great for kids, pets, or gardening—along with a detached 2-car garage and additional off-street parking. The corner lot offers added privacy and space in a quiet, established neighborhood.