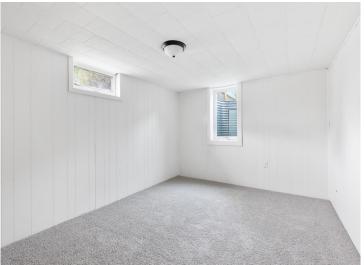

Step inside and be impressed by the extensive updates throughout. The interior features all-new flooring, fresh paint in a warm, neutral palette, and a stunning remodeled kitchen complete with quartz countertops, stainless steel appliances, and updated cabinetry. The open and functional layout provides great flow between living spaces, ideal for both relaxing and entertaining.