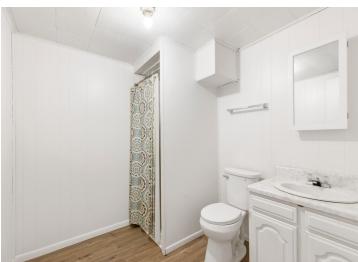

Step inside and be impressed by the extensive updates throughout. The interior features all-new flooring, fresh paint in a warm, neutral palette, and a stunning remodeled kitchen complete with quartz countertops, stainless steel appliances, and updated cabinetry. The open and functional layout provides great flow between living spaces, ideal for both relaxing and entertaining.