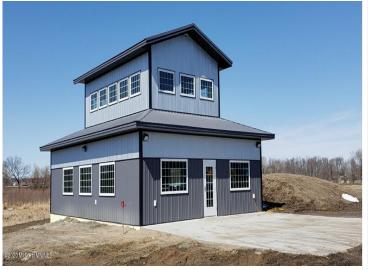

## **Description:**

36' X 48' -14' STORAGE UNIT IN PRIME LOCATION. Situated on an island for an added layer of security, these units consist of top grade materials and superior construction: Factory engineered truss rafters, 4' oc, 42/4/6 loading, 4/12 pitch. Colored G-100 tensile strength steel. Bracing installed to maximize wind loading design. 16'x14' 2" energy saver overhead door. Steel wainscot around building. Concrete slab, w footings & 4' apron. Owners have exclusive access to wash bay and private club house - equipped w 2 baths, kitchenette, lounge seating, high top tables, 2 tv's, gas fireplace, deck and crows nest gathering space. \$50/mo association fees includes use of club house, wash bay, snow removal and moving. See attached document for all building specs. Unit #29