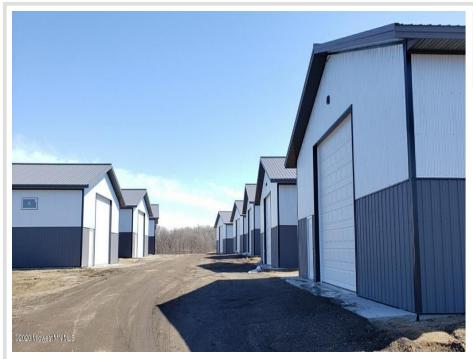

## **Description:**

36' X 48' -14' STORAGE UNIT IN PRIME LOCATION. Situated on an island for an added layer of security, these units consist of top grade materials and superior construction: Factory engineered truss rafters, 4' oc, 42/4/6 loading, 4/12 pitch. Colored G-100 tensile strength steel. Bracing installed to maximize wind loading design. 16'x14' 2" energy saver overhead door. Steel wainscot around building. Concrete slab, w footings & 4' apron. Owners have exclusive access to wash bay and private club house - equipped w 2 baths, kitchenette, lounge seating, high top tables, 2 tv's, gas fireplace, deck and crows nest gathering space. \$50/mo association fees includes use of club house, wash bay, snow removal and moving. See attached document for all building specs. Unit #29