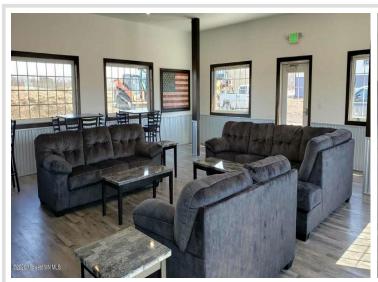

## **Description:**

36' X 48' -14' STORAGE UNIT IN PRIME LOCATION. Situated on an island for an added layer of security, these units consist of top grade materials and superior construction: Factory engineered truss rafters, 4' oc, 42/4/6 loading, 4/12 pitch. Colored G-100 tensile strength steel. Bracing installed to maximize wind loading design. 16'x14' 2" energy saver overhead door. Steel wainscot around building. Concrete slab, w footings & 4' apron. Owners have exclusive access to wash bay and private club house - equipped w 2 baths, kitchenette, lounge seating, high top tables, 2 tv's, gas fireplace, deck and crows nest gathering space. \$50/mo association fees includes use of club house, wash bay, snow removal and moving. See attached document for all building specs. Unit #29