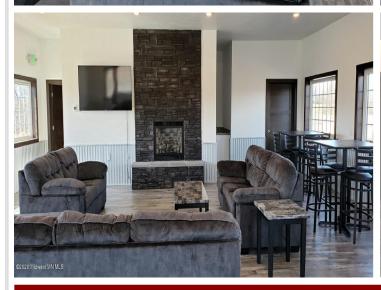

## **Description:**

36' X 48' -14' STORAGE UNIT IN PRIME LOCATION. Situated on an island for an added layer of security, these units consist of top grade materials and superior construction: Factory engineered truss rafters, 4' oc, 42/4/6 loading, 4/12 pitch. Colored G-100 tensile strength steel. Bracing installed to maximize wind loading design. 16'x14' 2" energy saver overhead door. Steel wainscot around building. Concrete slab, w footings & 4' apron. Owners have exclusive access to wash bay and private club house - equipped w 2 baths, kitchenette, lounge seating, high top tables, 2 tv's, gas fireplace, deck and crows nest gathering space. \$50/mo association fees includes use of club house, wash bay, snow removal and moving. See attached document for all building specs. Unit #29