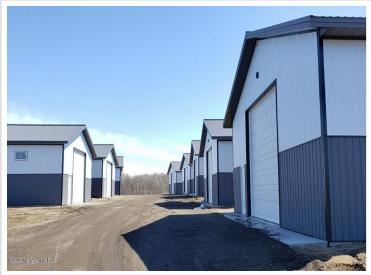

## **Description:**

36' X 48' -14' STORAGE UNIT IN PRIME LOCATION. Situated on an island for an added layer of security, these units consist of top grade materials and superior construction: Factory engineered truss rafters, 4' oc, 42/4/6 loading, 4/12 pitch. Colored G-100 tensile strength steel. Bracing installed to maximize wind loading design. 16'x14' 2" energy saver overhead door. Steel wainscot around building. Concrete slab, w footings & 4' apron. Owners have exclusive access to wash bay and private club house - equipped w 2 baths, kitchenette, lounge seating, high top tables, 2 tv's, gas fireplace, deck and crows nest gathering space. \$50/mo association fees includes use of club house, wash bay, snow removal and moving. See attached document for all building specs. Unit #29