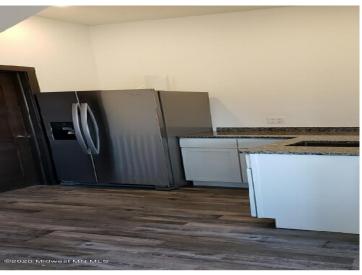

## **Description:**

36' X 48' -14' STORAGE UNIT IN PRIME LOCATION. Situated on an island for an added layer of security, these units consist of top grade materials and superior construction: Factory engineered truss rafters, 4' oc, 42/4/6 loading, 4/12 pitch. Colored G-100 tensile strength steel. Bracing installed to maximize wind loading design. 16'x14' 2" energy saver overhead door. Steel wainscot around building. Concrete slab, w footings & 4' apron. Owners have exclusive access to wash bay and private club house - equipped w 2 baths, kitchenette, lounge seating, high top tables, 2 tv's, gas fireplace, deck and crows nest gathering space. \$50/mo association fees includes use of club house, wash bay, snow removal and moving. See attached document for all building specs. Unit #29