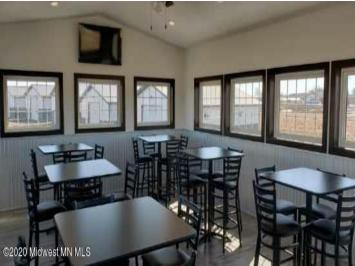

## **Description:**

36' X 48' -14' STORAGE UNIT IN PRIME LOCATION. Situated on an island for an added layer of security, these units consist of top grade materials and superior construction: Factory engineered truss rafters, 4' oc, 42/4/6 loading, 4/12 pitch. Colored G-100 tensile strength steel. Bracing installed to maximize wind loading design. 16'x14' 2" energy saver overhead door. Steel wainscot around building. Concrete slab, w footings & 4' apron. Owners have exclusive access to wash bay and private club house - equipped w 2 baths, kitchenette, lounge seating, high top tables, 2 tv's, gas fireplace, deck and crows nest gathering space. \$50/mo association fees includes use of club house, wash bay, snow removal and moving. See attached document for all building specs. Unit #29