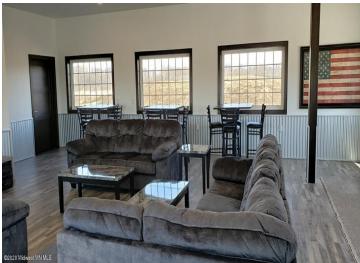

## **Description:**

36' X 48' -14' STORAGE UNIT IN PRIME LOCATION. Situated on an island for an added layer of security, these units consist of top grade materials and superior construction: Factory engineered truss rafters, 4' oc, 42/4/6 loading, 4/12 pitch. Colored G-100 tensile strength steel. Bracing installed to maximize wind loading design. 16'x14' 2" energy saver overhead door. Steel wainscot around building. Concrete slab, w footings & 4' apron. Owners have exclusive access to wash bay and private club house - equipped w 2 baths, kitchenette, lounge seating, high top tables, 2 tv's, gas fireplace, deck and crows nest gathering space. \$50/mo association fees includes use of club house, wash bay, snow removal and moving. See attached document for all building specs. Unit #29