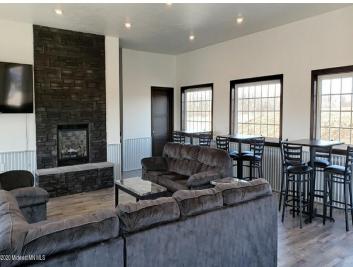

## **Description:**

36' X 48' -14' STORAGE UNIT IN PRIME LOCATION. Situated on an island for an added layer of security, these units consist of top grade materials and superior construction: Factory engineered truss rafters, 4' oc, 42/4/6 loading, 4/12 pitch. Colored G-100 tensile strength steel. Bracing installed to maximize wind loading design. 16'x14' 2" energy saver overhead door. Steel wainscot around building. Concrete slab, w footings & 4' apron. Owners have exclusive access to wash bay and private club house - equipped w 2 baths, kitchenette, lounge seating, high top tables, 2 tv's, gas fireplace, deck and crows nest gathering space. \$50/mo association fees includes use of club house, wash bay, snow removal and moving. See attached document for all building specs. Unit #29