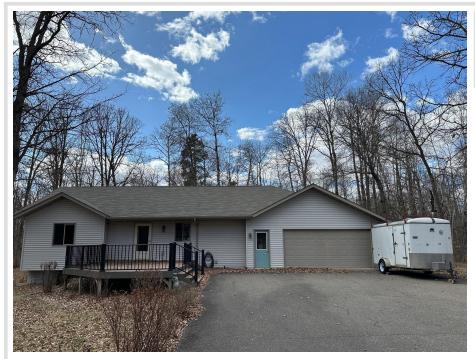

# **Description:**

Enjoy easy living in Breezy Point in well maintained 4 Bedroom 2 Bath home with hardwood floors, knotty pine and custom kitchen! Beautiful 1+ Acre lot for quiet evenings on your front or back decks and pick blueberries all along the driveway!. Extra lot within Dellwood Acres grants use of the Association Area on Lake Ossawinnamakee. Large driveway for guest parking with shed for RV hook up and plenty of privacy in the heart of the Lakes Area! Schedule your showing today!

### Additional Details:

| Year Built             | 2001      |
|------------------------|-----------|
| Lot Acres              | 1.14      |
| Lot Dimensions         | 114 x 436 |
| Garage Stalls          | 2         |
| School District        | 186       |
| Taxes                  | \$2,284   |
| Taxes with Assessments | \$2,284   |
| Tax Year               | 2024      |