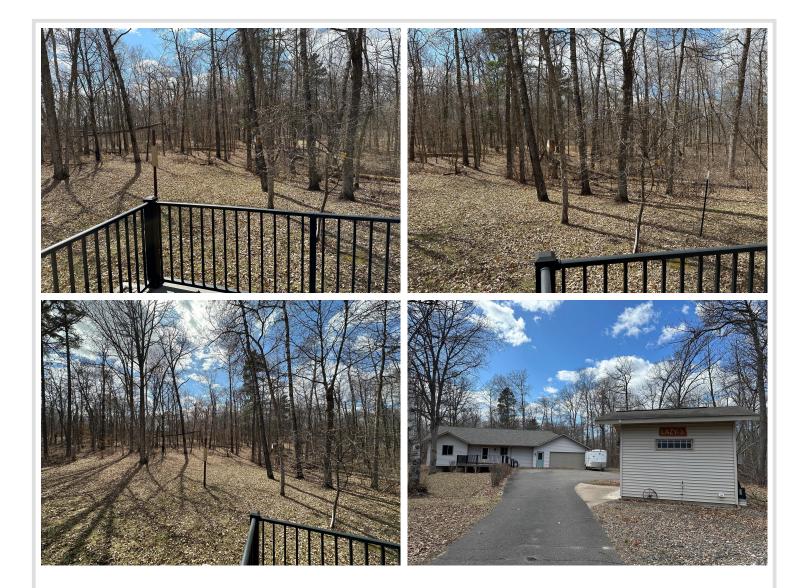

# **Description:**

Enjoy easy living in Breezy Point in well maintained 4 Bedroom 2 Bath home with hardwood floors, knotty pine and custom kitchen! Beautiful 1+ Acre lot for quiet evenings on your front or back decks and pick blueberries all along the driveway!. Extra lot within Dellwood Acres grants use of the Association Area on Lake Ossawinnamakee. Large driveway for guest parking with shed for RV hook up and plenty of privacy in the heart of the Lakes Area! Schedule your showing today!

### Additional Details:

| Year Built             | 2001      |
|------------------------|-----------|
| Lot Acres              | 1.14      |
| Lot Dimensions         | 114 x 436 |
| Garage Stalls          | 2         |
| School District        | 186       |
| Taxes                  | \$2,284   |
| Taxes with Assessments | \$2,284   |
| Tax Year               | 2024      |