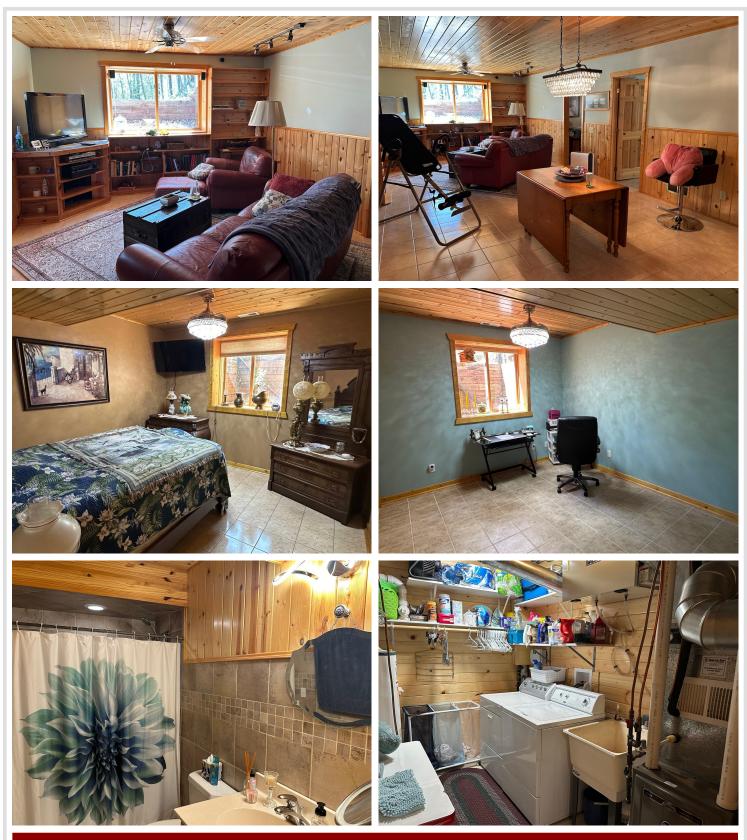

# **Description:**

Enjoy easy living in Breezy Point in well maintained 4 Bedroom 2 Bath home with hardwood floors, knotty pine and custom kitchen! Beautiful 1+ Acre lot for quiet evenings on your front or back decks and pick blueberries all along the driveway!. Extra lot within Dellwood Acres grants use of the Association Area on Lake Ossawinnamakee. Large driveway for guest parking with shed for RV hook up and plenty of privacy in the heart of the Lakes Area! Schedule your showing today!

### Additional Details:

| Year Built             | 2001      |
|------------------------|-----------|
| Lot Acres              | 1.14      |
| Lot Dimensions         | 114 x 436 |
| Garage Stalls          | 2         |
| School District        | 186       |
| Taxes                  | \$2,284   |
| Taxes with Assessments | \$2,284   |
| Tax Year               | 2024      |

#### Additional Features:

Basement: Block, Finished Fuel: Electric, Natural Gas Garage: 2 Heat: Forced Air Sewer: Septic System Compliant - Yes, Tank with Drainage Field Water: Submersible - 4 Inch, Drilled Air Conditioning: Central Air