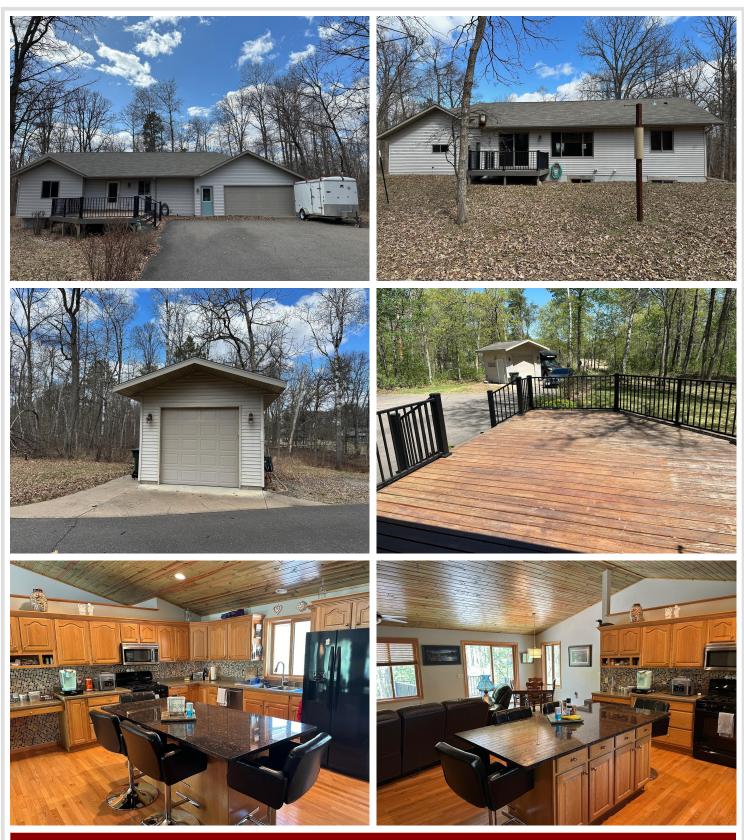

# **Description:**

Enjoy easy living in Breezy Point in well maintained 4 Bedroom 2 Bath home with hardwood floors, knotty pine and custom kitchen! Beautiful 1+ Acre lot for quiet evenings on your front or back decks and pick blueberries all along the driveway!. Extra lot within Dellwood Acres grants use of the Association Area on Lake Ossawinnamakee. Large driveway for guest parking with shed for RV hook up and plenty of privacy in the heart of the Lakes Area! Schedule your showing today!

### Additional Details:

| Year Built             | 2001      |
|------------------------|-----------|
| Lot Acres              | 1.14      |
| Lot Dimensions         | 114 x 436 |
| Garage Stalls          | 2         |
| School District        | 186       |
| Taxes                  | \$2,284   |
| Taxes with Assessments | \$2,284   |
| Tax Year               | 2024      |