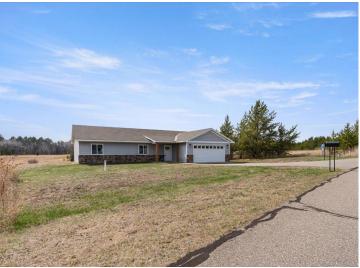

MLS 6713050 Residential

\$319,900

1,404 sq ft 3 bedrooms 3 baths

2624 Bluegrass Boulevard Backus MN 56474

Status: Active

# **Description:**

This home appears to be barely lived in. This great condition home was built in 2021 and features 3 bedrooms, 3 bathrooms, fireplace, vaulted ceilings, granite countertops in the spacious kitchen, attached 2 car heated garage, patio, partially fenced yard and more. Just a short trip out of town, but yet close to all of the conveniences you will need.