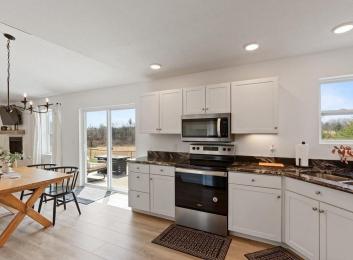

# **Description:**

This home appears to be barely lived in. This great condition home was built in 2021 and features 3 bedrooms, 3 bathrooms, fireplace, vaulted ceilings, granite countertops in the spacious kitchen, attached 2 car heated garage, patio, partially fenced yard and more. Just a short trip out of town, but yet close to all of the conveniences you will need.