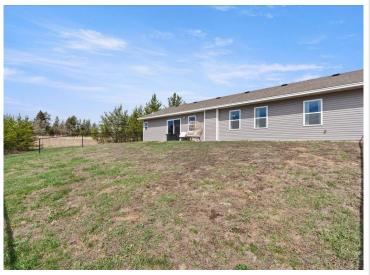

# **Description:**

This home appears to be barely lived in. This great condition home was built in 2021 and features 3 bedrooms, 3 bathrooms, fireplace, vaulted ceilings, granite countertops in the spacious kitchen, attached 2 car heated garage, patio, partially fenced yard and more. Just a short trip out of town, but yet close to all of the conveniences you will need.