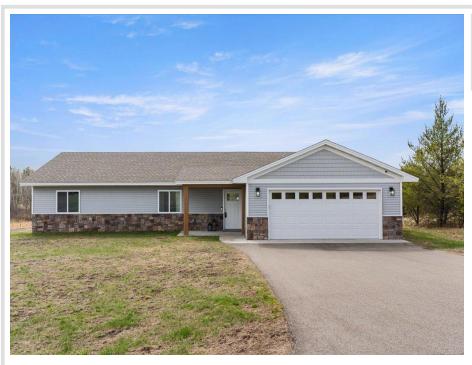

MLS 6713050 Residential

\$319,900

1,404 sq ft 3 bedrooms 3 baths

2624 Bluegrass Boulevard Backus MN 56474

Status: Active

# **Description:**

This home appears to be barely lived in. This great condition home was built in 2021 and features 3 bedrooms, 3 bathrooms, fireplace, vaulted ceilings, granite countertops in the spacious kitchen, attached 2 car heated garage, patio, partially fenced yard and more. Just a short trip out of town, but yet close to all of the conveniences you will need.