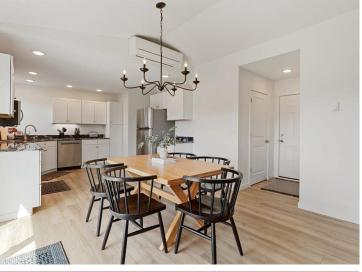

# **Description:**

This home appears to be barely lived in. This great condition home was built in 2021 and features 3 bedrooms, 3 bathrooms, fireplace, vaulted ceilings, granite countertops in the spacious kitchen, attached 2 car heated garage, patio, partially fenced yard and more. Just a short trip out of town, but yet close to all of the conveniences you will need.