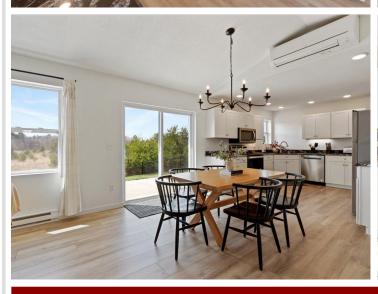

# **Description:**

This home appears to be barely lived in. This great condition home was built in 2021 and features 3 bedrooms, 3 bathrooms, fireplace, vaulted ceilings, granite countertops in the spacious kitchen, attached 2 car heated garage, patio, partially fenced yard and more. Just a short trip out of town, but yet close to all of the conveniences you will need.