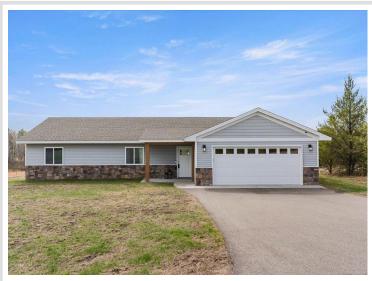

MLS 6713050 Residential

\$319,900

1,404 sq ft 3 bedrooms 3 baths

2624 Bluegrass Boulevard Backus MN 56474

Status: Active

# **Description:**

This home appears to be barely lived in. This great condition home was built in 2021 and features 3 bedrooms, 3 bathrooms, fireplace, vaulted ceilings, granite countertops in the spacious kitchen, attached 2 car heated garage, patio, partially fenced yard and more. Just a short trip out of town, but yet close to all of the conveniences you will need.