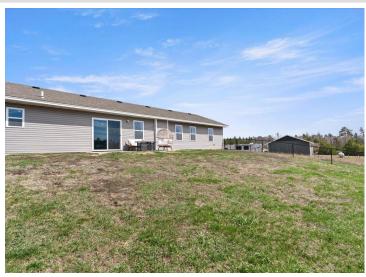

# **Description:**

This home appears to be barely lived in. This great condition home was built in 2021 and features 3 bedrooms, 3 bathrooms, fireplace, vaulted ceilings, granite countertops in the spacious kitchen, attached 2 car heated garage, patio, partially fenced yard and more. Just a short trip out of town, but yet close to all of the conveniences you will need.

## **Additional Details:**

Year Built 2021 Lot Acres 1.01

Lot Dimensions 153x245x213x224

Garage Stalls 2
School District 2174
Taxes \$1,292
Taxes with Assessments \$1,292
Tax Year 2025