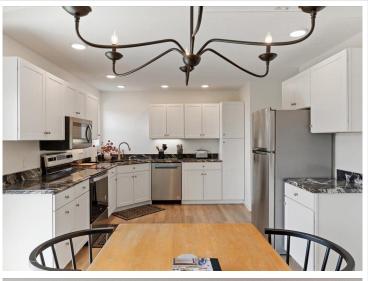

# **Description:**

This home appears to be barely lived in. This great condition home was built in 2021 and features 3 bedrooms, 3 bathrooms, fireplace, vaulted ceilings, granite countertops in the spacious kitchen, attached 2 car heated garage, patio, partially fenced yard and more. Just a short trip out of town, but yet close to all of the conveniences you will need.