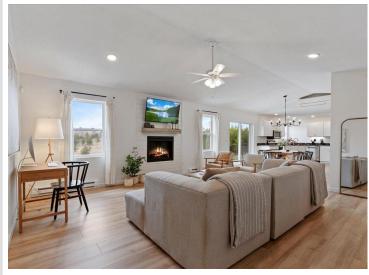

# **Description:**

This home appears to be barely lived in. This great condition home was built in 2021 and features 3 bedrooms, 3 bathrooms, fireplace, vaulted ceilings, granite countertops in the spacious kitchen, attached 2 car heated garage, patio, partially fenced yard and more. Just a short trip out of town, but yet close to all of the conveniences you will need.