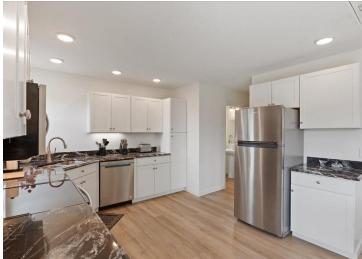

# **Description:**

This home appears to be barely lived in. This great condition home was built in 2021 and features 3 bedrooms, 3 bathrooms, fireplace, vaulted ceilings, granite countertops in the spacious kitchen, attached 2 car heated garage, patio, partially fenced yard and more. Just a short trip out of town, but yet close to all of the conveniences you will need.