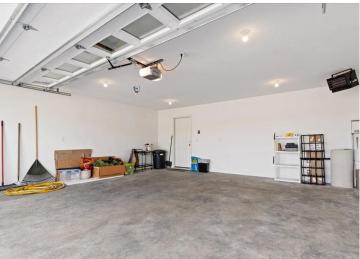

# **Description:**

This home appears to be barely lived in. This great condition home was built in 2021 and features 3 bedrooms, 3 bathrooms, fireplace, vaulted ceilings, granite countertops in the spacious kitchen, attached 2 car heated garage, patio, partially fenced yard and more. Just a short trip out of town, but yet close to all of the conveniences you will need.