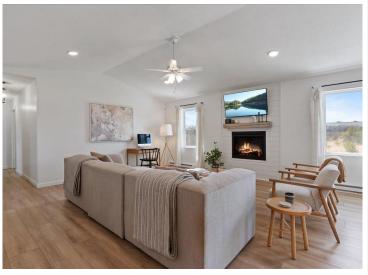

# **Description:**

This home appears to be barely lived in. This great condition home was built in 2021 and features 3 bedrooms, 3 bathrooms, fireplace, vaulted ceilings, granite countertops in the spacious kitchen, attached 2 car heated garage, patio, partially fenced yard and more. Just a short trip out of town, but yet close to all of the conveniences you will need.