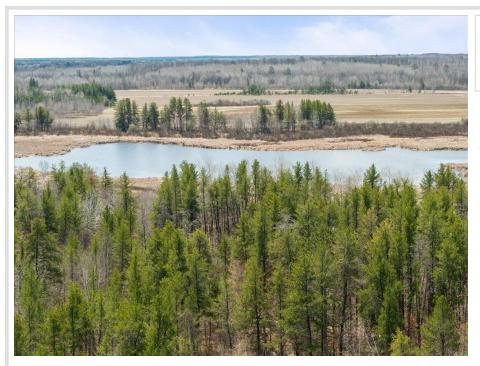

## **Description:**

Check out this fantastic property that would make for either a wonderful homestead or a great place to build a hunting shack. This 39+ acre parcel features frontage on both Jokela Lake and Hay Creek. The great views from the perfect building site make this a dream location. There is a mixture of waterfront and heavily wooded areas. The entrance to the property across the rustic bridge make for your perfect beginning.

## **Additional Details:**

Lot Acres39.23Lot Dimensions1322x1333School District2174Taxes\$368Taxes with Assessments\$368