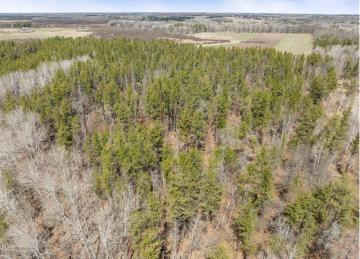

## **Description:**

Check out this fantastic property that would make for either a wonderful homestead or a great place to build a hunting shack. This 39+ acre parcel features frontage on both Jokela Lake and Hay Creek. The great views from the perfect building site make this a dream location. There is a mixture of waterfront and heavily wooded areas. The entrance to the property across the rustic bridge make for your perfect beginning.

## **Additional Details:**

Lot Acres39.23Lot Dimensions1322x1333School District2174Taxes\$368Taxes with Assessments\$368