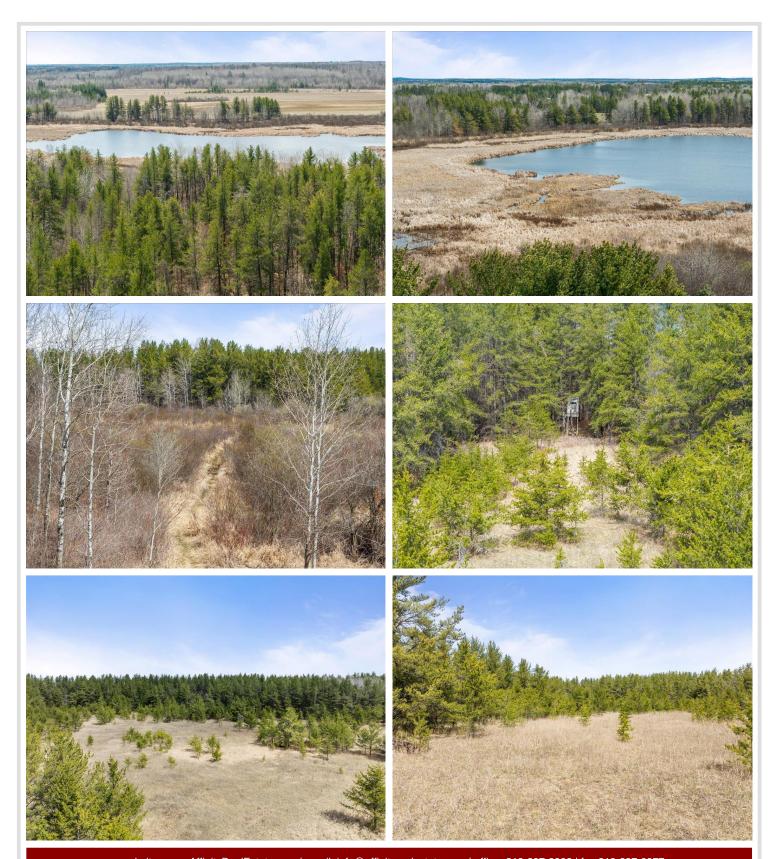

## **Description:**

Check out this fantastic property that would make for either a wonderful homestead or a great place to build a hunting shack. This 39+ acre parcel features frontage on both Jokela Lake and Hay Creek. The great views from the perfect building site make this a dream location. There is a mixture of waterfront and heavily wooded areas. The entrance to the property across the rustic bridge make for your perfect beginning.

## **Additional Details:**

Lot Acres39.23Lot Dimensions1322x1333School District2174Taxes\$368Taxes with Assessments\$368