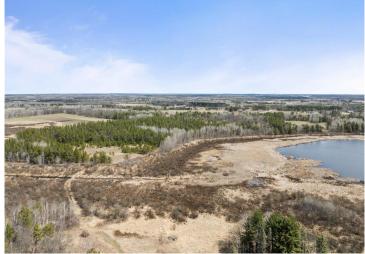

## **Description:**

Check out this fantastic property that would make for either a wonderful homestead or a great place to build a hunting shack. This 39+ acre parcel features frontage on both Jokela Lake and Hay Creek. The great views from the perfect building site make this a dream location. There is a mixture of waterfront and heavily wooded areas. The entrance to the property across the rustic bridge make for your perfect beginning.