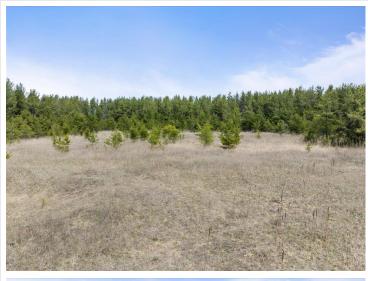

## **Description:**

Check out this fantastic property that would make for either a wonderful homestead or a great place to build a hunting shack. This 39+ acre parcel features frontage on both Jokela Lake and Hay Creek. The great views from the perfect building site make this a dream location. There is a mixture of waterfront and heavily wooded areas. The entrance to the property across the rustic bridge make for your perfect beginning.

## **Additional Details:**

Lot Acres39.23Lot Dimensions1322x1333School District2174Taxes\$368Taxes with Assessments\$368