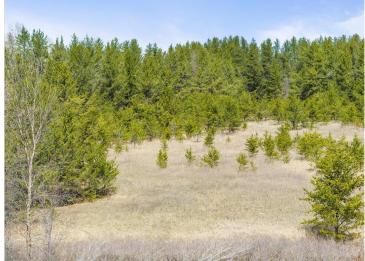

## **Description:**

Check out this fantastic property that would make for either a wonderful homestead or a great place to build a hunting shack. This 39+ acre parcel features frontage on both Jokela Lake and Hay Creek. The great views from the perfect building site make this a dream location. There is a mixture of waterfront and heavily wooded areas. The entrance to the property across the rustic bridge make for your perfect beginning.

## **Additional Details:**

Lot Acres39.23Lot Dimensions1322x1333School District2174Taxes\$368Taxes with Assessments\$368