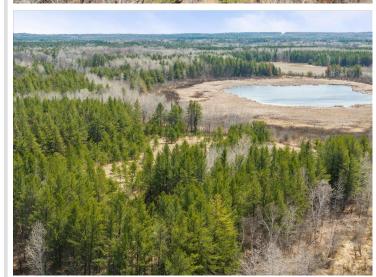

## **Description:**

Check out this fantastic property that would make for either a wonderful homestead or a great place to build a hunting shack. This 39+ acre parcel features frontage on both Jokela Lake and Hay Creek. The great views from the perfect building site make this a dream location. There is a mixture of waterfront and heavily wooded areas. The entrance to the property across the rustic bridge make for your perfect beginning.

## **Additional Details:**

Lot Acres39.23Lot Dimensions1322x1333School District2174Taxes\$368Taxes with Assessments\$368