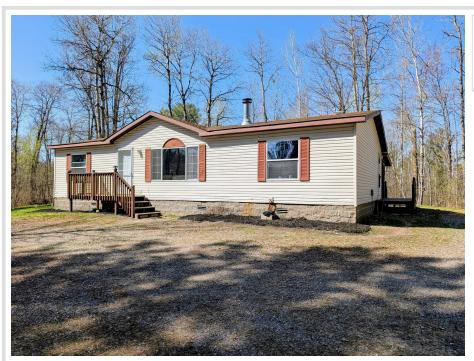

MLS 6713071 Residential

\$264,900

1,344 sq ft 3 bedrooms 2 baths

4684 Lower Ten Mile Lake Road Hackensack MN 56452

Status: Active

## **Description:**

Discover your ideal retreat between Hackensack and Walker, MN! This inviting 3-bedroom, 2-bathroom home sits on a spacious 8-acre lot, offering a perfect blend of comfort and outdoor adventure. The open-concept living space is filled with natural light, and the expansive outdoor area is perfect for exploring, gardening, or simply enjoying the tranquility of nature. The location provides excellent hunting and fishing opportunities nearby, and you're just a short drive from the charming towns of Hackensack and Walker, where you can enjoy shopping, dining, and entertainment. With access to beautiful lakes and trails for hiking, boating, and outdoor recreation, this property combines the serenity of rural living with convenient access to local amenities. Don't miss out on this incredible opportunity—Open House scheduled Thursday 5/8/25 from 4pm-6pm and Sunday 5/11/2025 1pm-3pm