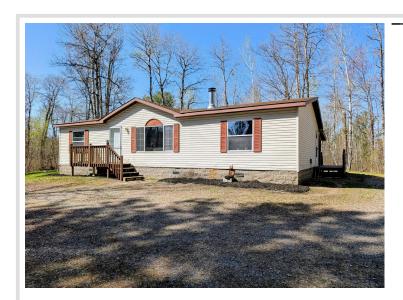

MLS 6713071 Residential

\$264,900

1,344 sq ft 3 bedrooms 2 baths

4684 Lower Ten Mile Lake Road Hackensack MN 56452

Status: Active

## **Description:**

Discover your ideal retreat between Hackensack and Walker, MN! This inviting 3-bedroom, 2-bathroom home sits on a spacious 8-acre lot, offering a perfect blend of comfort and outdoor adventure. The open-concept living space is filled with natural light, and the expansive outdoor area is perfect for exploring, gardening, or simply enjoying the tranquility of nature. The location provides excellent hunting and fishing opportunities nearby, and you're just a short drive from the charming towns of Hackensack and Walker, where you can enjoy shopping, dining, and entertainment. With access to beautiful lakes and trails for hiking, boating, and outdoor recreation, this property combines the serenity of rural living with convenient access to local amenities. Don't miss out on this incredible opportunity—Open House scheduled Thursday 5/8/25 from 4pm-6pm and Sunday 5/11/2025 1pm-3pm