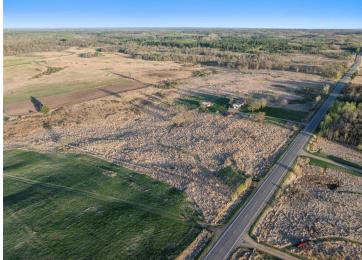

## **Description:**

Embrace the tranquility of northern Minnesota with this expansive 10-acre property situated in Fairview Township, just minutes from Pequot Lakes, Nisswa, Pillager, and more. This parcel offers a open setting, providing the perfect canvas for your dream home, hobby farm, or recreational retreat. A short drive to Gull Lake, championship golf courses, Pillsbury State Forest, plenty of trails, and the city of Brainerd for more ammenities that the Brainerd Lakes Area has to offer! Schedule your showing today!

## **Driving Directions:**

North of CR15 on east side of CR1

Listed By: Edina Realty, Inc.

Affinity Real Estate Inc. participates in the Regional Multiple Listing Service of Minnesota, Inc Broker Reciprocity (sm) program, allowing us to display other broker's listings on our website. All properties are subject to prior sale, change or withdrawal.