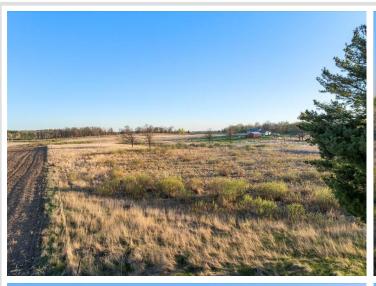

## **Description:**

Embrace the tranquility of northern Minnesota with this expansive 10-acre property situated in Fairview Township, just minutes from Pequot Lakes, Nisswa, Pillager, and more. This parcel offers a open setting, providing the perfect canvas for your dream home, hobby farm, or recreational retreat. A short drive to Gull Lake, championship golf courses, Pillsbury State Forest, plenty of trails, and the city of Brainerd for more ammenities that the Brainerd Lakes Area has to offer! Schedule your showing today!