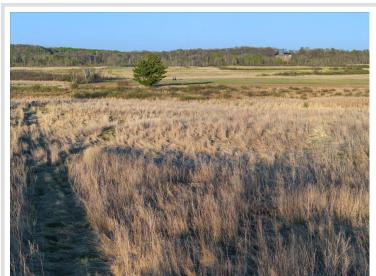

## **Description:**

Embrace the tranquility of northern Minnesota with this expansive 10-acre property situated in Fairview Township, just minutes from Pequot Lakes, Nisswa, Pillager, and more. This parcel offers a open setting, providing the perfect canvas for your dream home, hobby farm, or recreational retreat. A short drive to Gull Lake, championship golf courses, Pillsbury State Forest, plenty of trails, and the city of Brainerd for more ammenities that the Brainerd Lakes Area has to offer! Schedule your showing today!