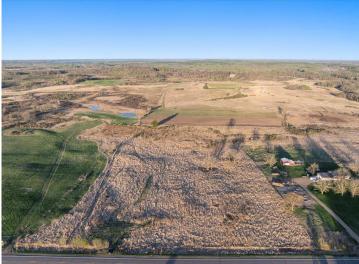

## **Description:**

Embrace the tranquility of northern Minnesota with this expansive 10-acre property situated in Fairview Township, just minutes from Pequot Lakes, Nisswa, Pillager, and more. This parcel offers a open setting, providing the perfect canvas for your dream home, hobby farm, or recreational retreat. A short drive to Gull Lake, championship golf courses, Pillsbury State Forest, plenty of trails, and the city of Brainerd for more ammenities that the Brainerd Lakes Area has to offer! Schedule your showing today!

## **Additional Details:**

Lot Acres 10
Lot Dimensions TBD
School District 116

Taxes (unreported)
Taxes with Assessments (unreported)

Tax Year 2025