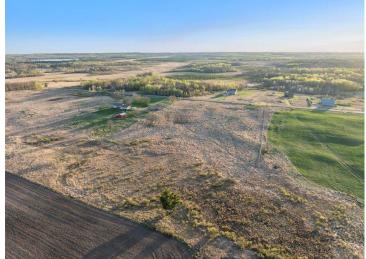

## **Description:**

Embrace the tranquility of northern Minnesota with this expansive 10-acre property situated in Fairview Township, just minutes from Pequot Lakes, Nisswa, Pillager, and more. This parcel offers a open setting, providing the perfect canvas for your dream home, hobby farm, or recreational retreat. A short drive to Gull Lake, championship golf courses, Pillsbury State Forest, plenty of trails, and the city of Brainerd for more ammenities that the Brainerd Lakes Area has to offer! Schedule your showing today!

## **Additional Details:**

Lot Acres 10
Lot Dimensions TBD
School District 116

Taxes (unreported)
Taxes with Assessments (unreported)

Tax Year 2025