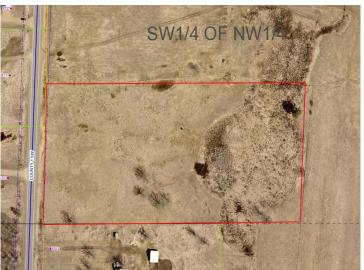

MLS 6713074 Land

\$99,900

10 Acres Raw Land

TBD County Rd 1 Pequot Lakes MN 56472

Status: Pending

## **Description:**

Embrace the tranquility of northern Minnesota with this expansive 10-acre property situated in Fairview Township, just minutes from Pequot Lakes, Nisswa, Pillager, and more. This parcel offers a open setting, providing the perfect canvas for your dream home, hobby farm, or recreational retreat. A short drive to Gull Lake, championship golf courses, Pillsbury State Forest, plenty of trails, and the city of Brainerd for more ammenities that the Brainerd Lakes Area has to offer! Schedule your showing today!