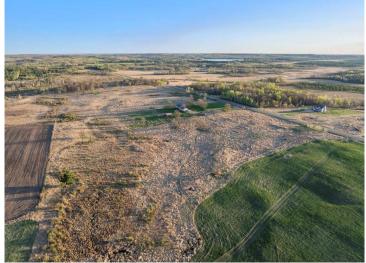

## **Description:**

Embrace the tranquility of northern Minnesota with this expansive 10-acre property situated in Fairview Township, just minutes from Pequot Lakes, Nisswa, Pillager, and more. This parcel offers a open setting, providing the perfect canvas for your dream home, hobby farm, or recreational retreat. A short drive to Gull Lake, championship golf courses, Pillsbury State Forest, plenty of trails, and the city of Brainerd for more ammenities that the Brainerd Lakes Area has to offer! Schedule your showing today!