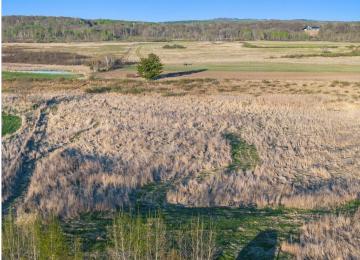

## **Description:**

Embrace the tranquility of northern Minnesota with this expansive 10-acre property situated in Fairview Township, just minutes from Pequot Lakes, Nisswa, Pillager, and more. This parcel offers a open setting, providing the perfect canvas for your dream home, hobby farm, or recreational retreat. A short drive to Gull Lake, championship golf courses, Pillsbury State Forest, plenty of trails, and the city of Brainerd for more ammenities that the Brainerd Lakes Area has to offer! Schedule your showing today!