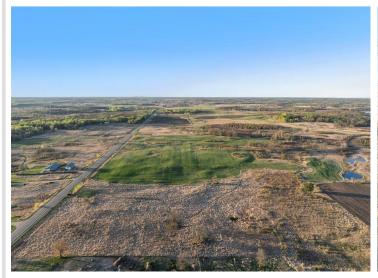

## **Description:**

Embrace the tranquility of northern Minnesota with this expansive 10-acre property situated in Fairview Township, just minutes from Pequot Lakes, Nisswa, Pillager, and more. This parcel offers a open setting, providing the perfect canvas for your dream home, hobby farm, or recreational retreat. A short drive to Gull Lake, championship golf courses, Pillsbury State Forest, plenty of trails, and the city of Brainerd for more ammenities that the Brainerd Lakes Area has to offer! Schedule your showing today!