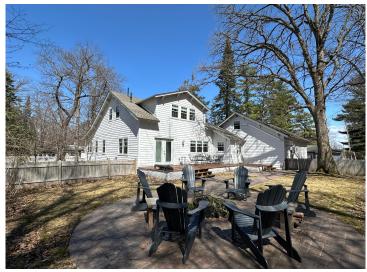

Above the garage, you'll find a versatile bonus room—perfect for a home office, hobby space, playroom, or additional guest suite. The heated garage adds extra functionality, especially appreciated during Minnesota's colder months. Recent renovations include a new roof, Trex maintenance-free decking, central air conditioning, and a stunning new patio that enhances the outdoor living experience. Enjoy morning coffee or evening conversation on the charming front porch, which sets the tone for the warm and inviting interiors throughout the home.