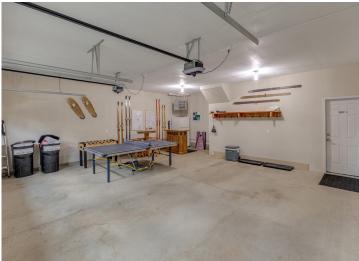

Above the garage, you'll find a versatile bonus room—perfect for a home office, hobby space, playroom, or additional guest suite. The heated garage adds extra functionality, especially appreciated during Minnesota's colder months. Recent renovations include a new roof, Trex maintenance-free decking, central air conditioning, and a stunning new patio that enhances the outdoor living experience. Enjoy morning coffee or evening conversation on the charming front porch, which sets the tone for the warm and inviting interiors throughout the home.