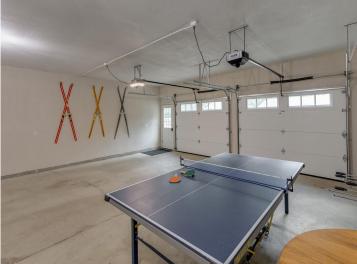

Above the garage, you'll find a versatile bonus room—perfect for a home office, hobby space, playroom, or additional guest suite. The heated garage adds extra functionality, especially appreciated during Minnesota's colder months. Recent renovations include a new roof, Trex maintenance-free decking, central air conditioning, and a stunning new patio that enhances the outdoor living experience. Enjoy morning coffee or evening conversation on the charming front porch, which sets the tone for the warm and inviting interiors throughout the home.