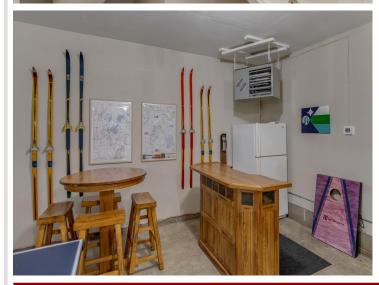

Above the garage, you'll find a versatile bonus room—perfect for a home office, hobby space, playroom, or additional guest suite. The heated garage adds extra functionality, especially appreciated during Minnesota's colder months. Recent renovations include a new roof, Trex maintenance-free decking, central air conditioning, and a stunning new patio that enhances the outdoor living experience. Enjoy morning coffee or evening conversation on the charming front porch, which sets the tone for the warm and inviting interiors throughout the home.