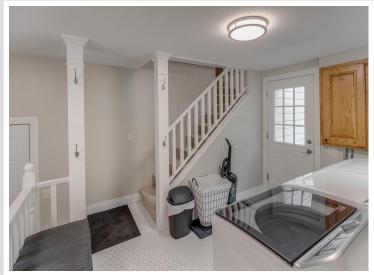

## **Description:**

Rustic charm meets modern comfort in this beautifully updated farmhouse-style home located in the heart of Hackensack. Offering 4 spacious bedrooms and 4 bathrooms, this home is thoughtfully designed to accommodate both everyday living and entertaining. The main living areas feature two cozy family rooms, providing plenty of space for gathering, relaxing, or hosting quests.

Above the garage, you'll find a versatile bonus room—perfect for a home office, hobby space, playroom, or additional guest suite. The heated garage adds extra functionality, especially appreciated during Minnesota's colder months. Recent renovations include a new roof, Trex maintenance-free decking, central air conditioning, and a stunning new patio that enhances the outdoor living experience. Enjoy morning coffee or evening conversation on the charming front porch, which sets the tone for the warm and inviting interiors throughout the home.

Inside, tasteful updates blend modern conveniences with classic farmhouse style. From the finishes to the floor plan, every detail has been curated to offer a sense of comfort, practicality, and timeless appeal.