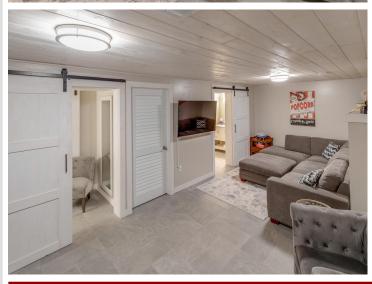

## **Description:**

Rustic charm meets modern comfort in this beautifully updated farmhouse-style home located in the heart of Hackensack. Offering 4 spacious bedrooms and 4 bathrooms, this home is thoughtfully designed to accommodate both everyday living and entertaining. The main living areas feature two cozy family rooms, providing plenty of space for gathering, relaxing, or hosting quests.

Above the garage, you'll find a versatile bonus room—perfect for a home office, hobby space, playroom, or additional guest suite. The heated garage adds extra functionality, especially appreciated during Minnesota's colder months. Recent renovations include a new roof, Trex maintenance-free decking, central air conditioning, and a stunning new patio that enhances the outdoor living experience. Enjoy morning coffee or evening conversation on the charming front porch, which sets the tone for the warm and inviting interiors throughout the home.

Inside, tasteful updates blend modern conveniences with classic farmhouse style. From the finishes to the floor plan, every detail has been curated to offer a sense of comfort, practicality, and timeless appeal.