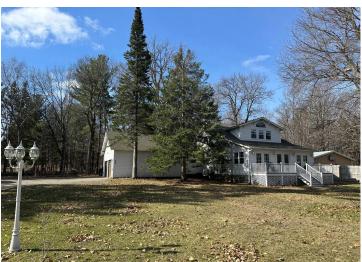

## **Description:**

Rustic charm meets modern comfort in this beautifully updated farmhouse-style home located in the heart of Hackensack. Offering 4 spacious bedrooms and 4 bathrooms, this home is thoughtfully designed to accommodate both everyday living and entertaining. The main living areas feature two cozy family rooms, providing plenty of space for gathering, relaxing, or hosting quests.

Above the garage, you'll find a versatile bonus room—perfect for a home office, hobby space, playroom, or additional guest suite. The heated garage adds extra functionality, especially appreciated during Minnesota's colder months. Recent renovations include a new roof, Trex maintenance-free decking, central air conditioning, and a stunning new patio that enhances the outdoor living experience. Enjoy morning coffee or evening conversation on the charming front porch, which sets the tone for the warm and inviting interiors throughout the home.