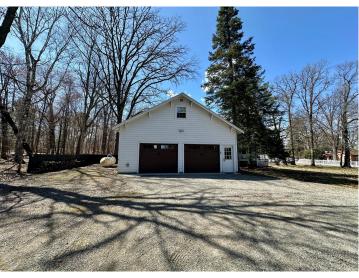

Above the garage, you'll find a versatile bonus room—perfect for a home office, hobby space, playroom, or additional guest suite. The heated garage adds extra functionality, especially appreciated during Minnesota's colder months. Recent renovations include a new roof, Trex maintenance-free decking, central air conditioning, and a stunning new patio that enhances the outdoor living experience. Enjoy morning coffee or evening conversation on the charming front porch, which sets the tone for the warm and inviting interiors throughout the home.

## Additional Details:

Year Built 1920 Lot Acres 0.43 Lot Dimensions 135x140

Garage Stalls 2
School District 113
Taxes \$2,148
Taxes with Assessments \$2,214
Tax Year 2025