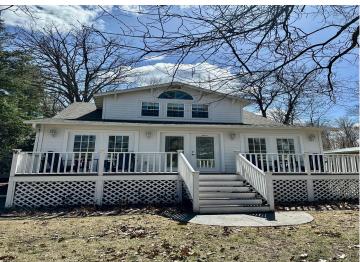

MLS 6713132 Residential

\$399,900

2,789 sq ft 4 bedrooms 4 baths

209 Park Avenue Hackensack MN 56452

Status: Active

## **Description:**

Rustic charm meets modern comfort in this beautifully updated farmhouse-style home located in the heart of Hackensack. Offering 4 spacious bedrooms and 4 bathrooms, this home is thoughtfully designed to accommodate both everyday living and entertaining. The main living areas feature two cozy family rooms, providing plenty of space for gathering, relaxing, or hosting quests.

Above the garage, you'll find a versatile bonus room—perfect for a home office, hobby space, playroom, or additional guest suite. The heated garage adds extra functionality, especially appreciated during Minnesota's colder months. Recent renovations include a new roof, Trex maintenance-free decking, central air conditioning, and a stunning new patio that enhances the outdoor living experience. Enjoy morning coffee or evening conversation on the charming front porch, which sets the tone for the warm and inviting interiors throughout the home.