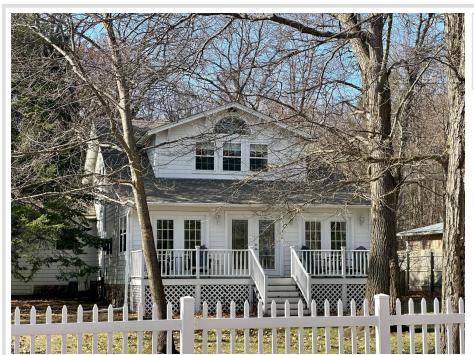

## **Description:**

Rustic charm meets modern comfort in this beautifully updated farmhouse-style home located in the heart of Hackensack. Offering 4 spacious bedrooms and 4 bathrooms, this home is thoughtfully designed to accommodate both everyday living and entertaining. The main living areas feature two cozy family rooms, providing plenty of space for gathering, relaxing, or hosting quests.

Above the garage, you'll find a versatile bonus room—perfect for a home office, hobby space, playroom, or additional guest suite. The heated garage adds extra functionality, especially appreciated during Minnesota's colder months. Recent renovations include a new roof, Trex maintenance-free decking, central air conditioning, and a stunning new patio that enhances the outdoor living experience. Enjoy morning coffee or evening conversation on the charming front porch, which sets the tone for the warm and inviting interiors throughout the home.

Inside, tasteful updates blend modern conveniences with classic farmhouse style. From the finishes to the floor plan, every detail has been curated to offer a sense of comfort, practicality, and timeless appeal.

Whether you're looking for a full-time residence or a seasonal retreat, this move-in ready property offers space, style, and serenity in a convenient Hackensack location. Schedule your private showing today and discover all the thoughtful features this home has to offer!