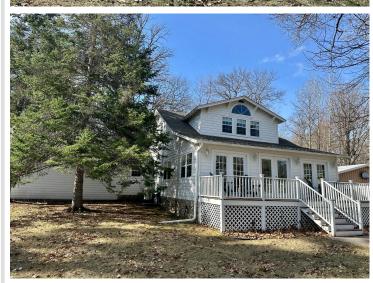

## **Description:**

Rustic charm meets modern comfort in this beautifully updated farmhouse-style home located in the heart of Hackensack. Offering 4 spacious bedrooms and 4 bathrooms, this home is thoughtfully designed to accommodate both everyday living and entertaining. The main living areas feature two cozy family rooms, providing plenty of space for gathering, relaxing, or hosting quests.

Above the garage, you'll find a versatile bonus room—perfect for a home office, hobby space, playroom, or additional guest suite. The heated garage adds extra functionality, especially appreciated during Minnesota's colder months. Recent renovations include a new roof, Trex maintenance-free decking, central air conditioning, and a stunning new patio that enhances the outdoor living experience. Enjoy morning coffee or evening conversation on the charming front porch, which sets the tone for the warm and inviting interiors throughout the home.

Inside, tasteful updates blend modern conveniences with classic farmhouse style. From the finishes to the floor plan, every detail has been curated to offer a sense of comfort, practicality, and timeless appeal.