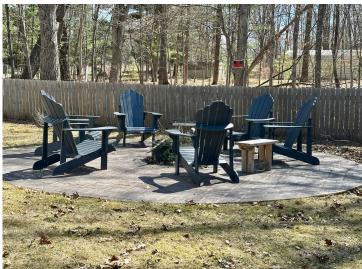

Above the garage, you'll find a versatile bonus room—perfect for a home office, hobby space, playroom, or additional guest suite. The heated garage adds extra functionality, especially appreciated during Minnesota's colder months. Recent renovations include a new roof, Trex maintenance-free decking, central air conditioning, and a stunning new patio that enhances the outdoor living experience. Enjoy morning coffee or evening conversation on the charming front porch, which sets the tone for the warm and inviting interiors throughout the home.