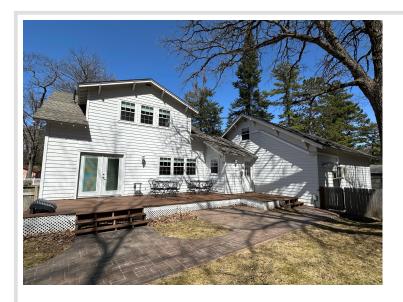

Above the garage, you'll find a versatile bonus room—perfect for a home office, hobby space, playroom, or additional guest suite. The heated garage adds extra functionality, especially appreciated during Minnesota's colder months. Recent renovations include a new roof, Trex maintenance-free decking, central air conditioning, and a stunning new patio that enhances the outdoor living experience. Enjoy morning coffee or evening conversation on the charming front porch, which sets the tone for the warm and inviting interiors throughout the home.

Inside, tasteful updates blend modern conveniences with classic farmhouse style. From the finishes to the floor plan, every detail has been curated to offer a sense of comfort, practicality, and timeless appeal.