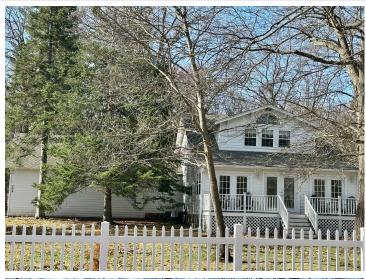

MLS 6713132 Residential

\$399,900

2,789 sq ft 4 bedrooms 4 baths

209 Park Avenue Hackensack MN 56452

Status: Active

## **Description:**

Rustic charm meets modern comfort in this beautifully updated farmhouse-style home located in the heart of Hackensack. Offering 4 spacious bedrooms and 4 bathrooms, this home is thoughtfully designed to accommodate both everyday living and entertaining. The main living areas feature two cozy family rooms, providing plenty of space for gathering, relaxing, or hosting quests.

Above the garage, you'll find a versatile bonus room—perfect for a home office, hobby space, playroom, or additional guest suite. The heated garage adds extra functionality, especially appreciated during Minnesota's colder months. Recent renovations include a new roof, Trex maintenance-free decking, central air conditioning, and a stunning new patio that enhances the outdoor living experience. Enjoy morning coffee or evening conversation on the charming front porch, which sets the tone for the warm and inviting interiors throughout the home.