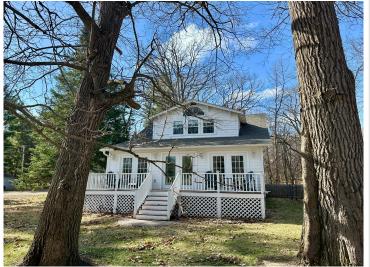

MLS 6713132 Residential

\$399,900

2,789 sq ft 4 bedrooms 4 baths

209 Park Avenue Hackensack MN 56452

Status: Active

## **Description:**

Rustic charm meets modern comfort in this beautifully updated farmhouse-style home located in the heart of Hackensack. Offering 4 spacious bedrooms and 4 bathrooms, this home is thoughtfully designed to accommodate both everyday living and entertaining. The main living areas feature two cozy family rooms, providing plenty of space for gathering, relaxing, or hosting quests.

Above the garage, you'll find a versatile bonus room—perfect for a home office, hobby space, playroom, or additional guest suite. The heated garage adds extra functionality, especially appreciated during Minnesota's colder months. Recent renovations include a new roof, Trex maintenance-free decking, central air conditioning, and a stunning new patio that enhances the outdoor living experience. Enjoy morning coffee or evening conversation on the charming front porch, which sets the tone for the warm and inviting interiors throughout the home.