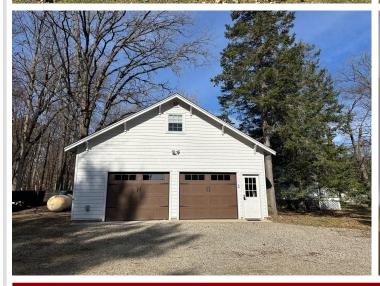

Above the garage, you'll find a versatile bonus room—perfect for a home office, hobby space, playroom, or additional guest suite. The heated garage adds extra functionality, especially appreciated during Minnesota's colder months. Recent renovations include a new roof, Trex maintenance-free decking, central air conditioning, and a stunning new patio that enhances the outdoor living experience. Enjoy morning coffee or evening conversation on the charming front porch, which sets the tone for the warm and inviting interiors throughout the home.