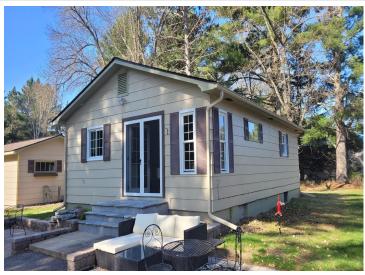

MLS 6713136 Lake Home

\$229,950

1,728 sq ft 2 bedrooms 1 baths

1924 Norway Lake Road Pine River MN 56474

Waterfront: Norway

Status: Pending

## **Description:**

Norway Brook - Seven swans a swimming...year-round open water fronts this alluring 2BR/1BA brookside home on 50' of solid shoreline with expansive views of Norway Lake. The home features a newly remodeled kitchen, updated flooring, a full finished basement, electric baseboard heat, a new roof on both the home and detached single garage with a new overhead garage door, a permanent dock and all situated just 40' from the water's edge! 24-hour notice needed for all showings.