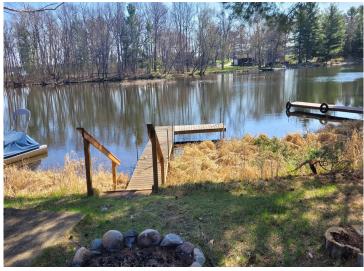

## **Description:**

Norway Brook - Seven swans a swimming...year-round open water fronts this alluring 2BR/1BA brookside home on 50' of solid shoreline with expansive views of Norway Lake. The home features a newly remodeled kitchen, updated flooring, a full finished basement, electric baseboard heat, a new roof on both the home and detached single garage with a new overhead garage door, a permanent dock and all situated just 40' from the water's edge! 24-hour notice needed for all showings.