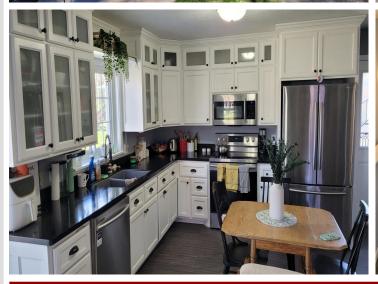

## **Description:**

Norway Brook - Seven swans a swimming...year-round open water fronts this alluring 2BR/1BA brookside home on 50' of solid shoreline with expansive views of Norway Lake. The home features a newly remodeled kitchen, updated flooring, a full finished basement, electric baseboard heat, a new roof on both the home and detached single garage with a new overhead garage door, a permanent dock and all situated just 40' from the water's edge! 24-hour notice needed for all showings.