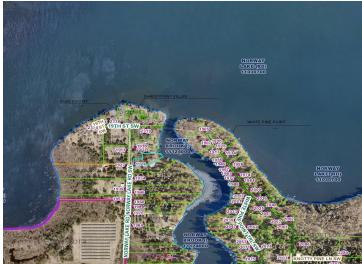

## **Driving Directions:**

4 BLOCKS N. OF STOPLIGHTS IN PINE RIVER, TURN RIGHT ON #42 FOR 3 BLOCKS TO RIGHT ON MURRAY AVE. FOR 2 BLOCKS TO LEFT ON NORWAY LAKE ROAD FOR 1/2 MILE TO #1924 ON RIGHT (SHARED DRIVEWAY).