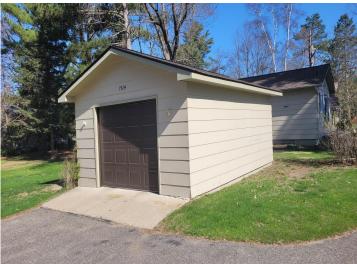

## **Description:**

Norway Brook - Seven swans a swimming...year-round open water fronts this alluring 2BR/1BA brookside home on 50' of solid shoreline with expansive views of Norway Lake. The home features a newly remodeled kitchen, updated flooring, a full finished basement, electric baseboard heat, a new roof on both the home and detached single garage with a new overhead garage door, a permanent dock and all situated just 40' from the water's edge! 24-hour notice needed for all showings.

## **Additional Details:**

Year Built 1978 Lot Acres 0.62

Lot Dimensions 50'x150'x216'x65'xIRR

Garage Stalls 1
School District 2174
Taxes \$504
Taxes with Assessments \$570
Tax Year 2025