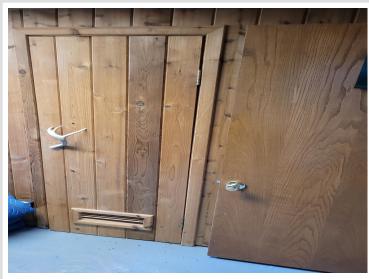

## **Description:**

Norway Brook - Seven swans a swimming...year-round open water fronts this alluring 2BR/1BA brookside home on 50' of solid shoreline with expansive views of Norway Lake. The home features a newly remodeled kitchen, updated flooring, a full finished basement, electric baseboard heat, a new roof on both the home and detached single garage with a new overhead garage door, a permanent dock and all situated just 40' from the water's edge! 24-hour notice needed for all showings.