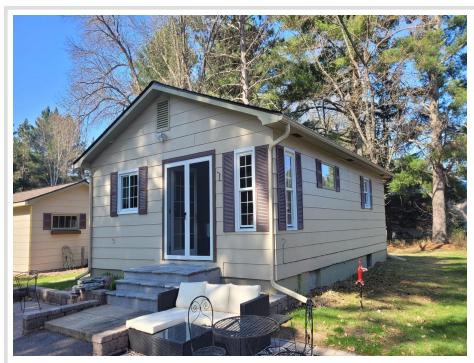

MLS 6713136 Lake Home

\$229,950

1,728 sq ft 2 bedrooms 1 baths

1924 Norway Lake Road Pine River MN 56474

Waterfront: Norway

Status: Pending

## **Description:**

Norway Brook - Seven swans a swimming...year-round open water fronts this alluring 2BR/1BA brookside home on 50' of solid shoreline with expansive views of Norway Lake. The home features a newly remodeled kitchen, updated flooring, a full finished basement, electric baseboard heat, a new roof on both the home and detached single garage with a new overhead garage door, a permanent dock and all situated just 40' from the water's edge! 24-hour notice needed for all showings.