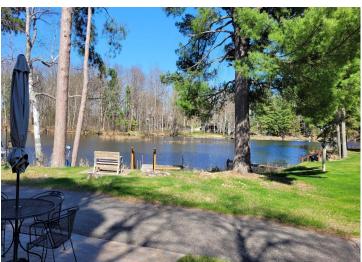

## **Description:**

Norway Brook - Seven swans a swimming...year-round open water fronts this alluring 2BR/1BA brookside home on 50' of solid shoreline with expansive views of Norway Lake. The home features a newly remodeled kitchen, updated flooring, a full finished basement, electric baseboard heat, a new roof on both the home and detached single garage with a new overhead garage door, a permanent dock and all situated just 40' from the water's edge! 24-hour notice needed for all showings.