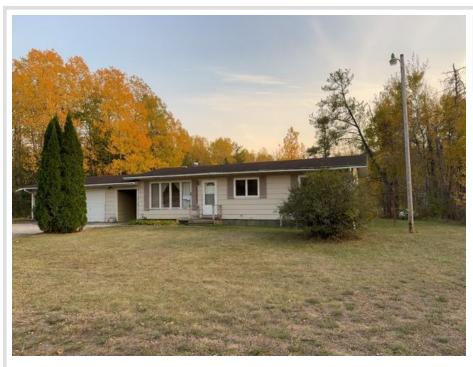

MLS 6713188 Residential

\$77,775

1,168 sq ft 3 bedrooms 2 baths

6231 164th Street Cass Lake MN 56633

Status: Pending

## **Description:**

So much possibility here prime 2.48 acre lot on the edge of town so not too far from all that this great area has to offer. So many great features on this three bedroom home! Number one there's three bedrooms on the main floor all decent in size, laundry is a stackable unit on the main floor as well. Ample kitchen space with large amount of cabinetry. Basement is a partially finished walkout it does have a bath and a newer furnace. Home has so much potential hurry on this one.