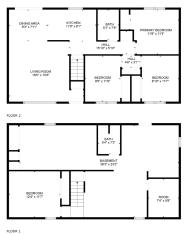

**\$77,775**MLS 6713188 Residential 6231 164th Street
Cass Lake MN 56633

FLOOR PLAN CREATED BY CUBICASA APP. MEASUREMENTS DEEMED HIGHLY RELIABLE BUT NOT GUARANTEED.

website: www.AffinityRealEstate.com | email: info@affinityrealestate.com | office: 218-237-3333 | fax:218-237-3377