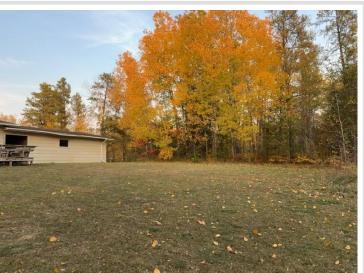

## **Description:**

So much possibility here prime 2.48 acre lot on the edge of town so not too far from all that this great area has to offer. So many great features on this three bedroom home! Number one there's three bedrooms on the main floor all decent in size, laundry is a stackable unit on the main floor as well. Ample kitchen space with large amount of cabinetry. Basement is a partially finished walkout it does have a bath and a newer furnace. Home has so much potential hurry on this one.

## **Additional Details:**

Year Built 1978
Lot Acres 2.48
Lot Dimensions 180x600

Garage Stalls 2
School District 115
Taxes \$1,010
Taxes with Assessments \$1,076
Tax Year 2024