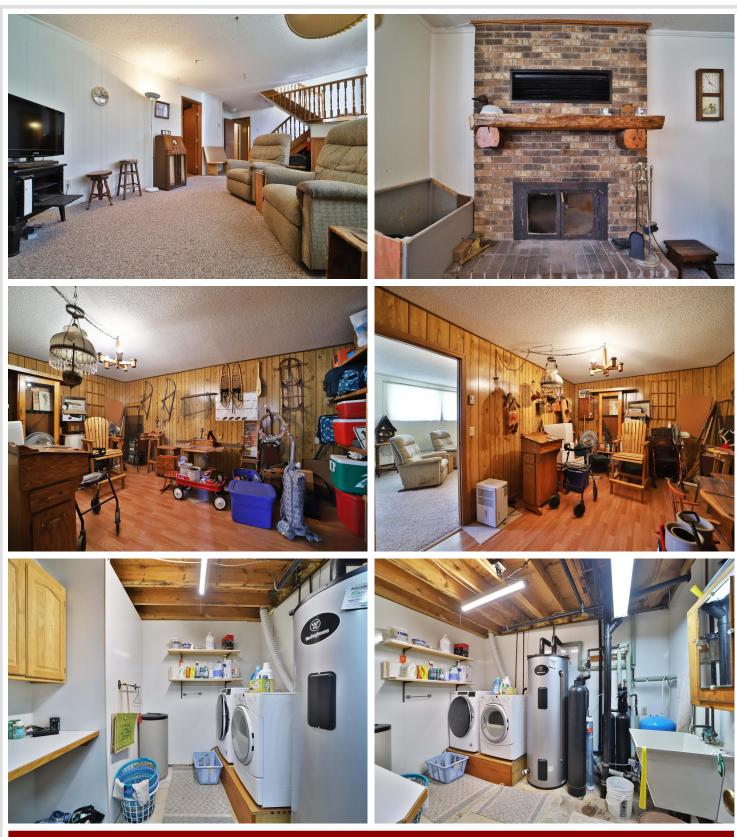

## **Description:**

Don't miss this 4 bedroom, 2 bath Brainerd home that rests on 13.9 acres at the end of a dead-end road! You will enjoy the peace and quiet this property has to offer with tall trees and a nearby stream. Inside, the property offers many rooms to fit your needs, two fireplaces, and even a finished 3 season porch. Outside, you will enjoy the attached two-car garage, an oversized detached workshop that is heated and insulated, ample sheds, and even a lean-to! This one-of-a-kind property is ready for its next owners. Schedule your showing today!