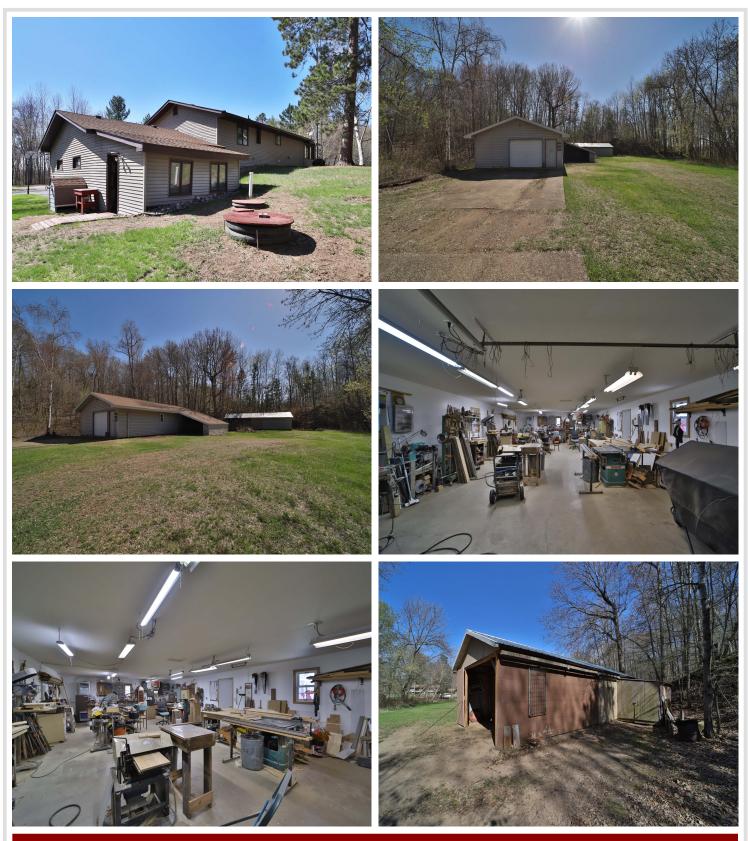

## **Description:**

Don't miss this 4 bedroom, 2 bath Brainerd home that rests on 13.9 acres at the end of a dead-end road! You will enjoy the peace and quiet this property has to offer with tall trees and a nearby stream. Inside, the property offers many rooms to fit your needs, two fireplaces, and even a finished 3 season porch. Outside, you will enjoy the attached two-car garage, an oversized detached workshop that is heated and insulated, ample sheds, and even a lean-to! This one-of-a-kind property is ready for its next owners. Schedule your showing today!