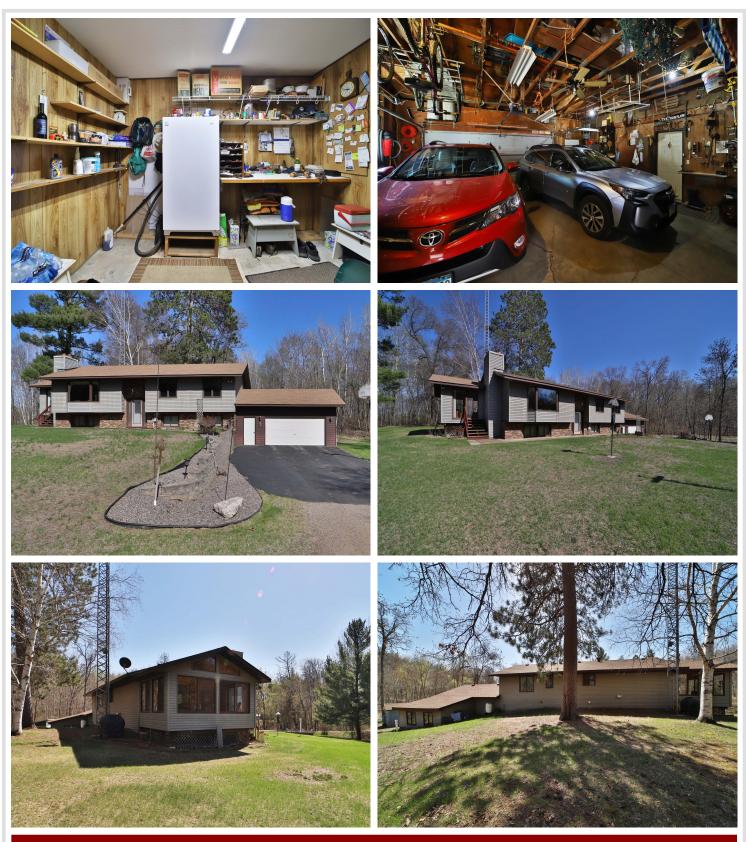

## **Description:**

Don't miss this 4 bedroom, 2 bath Brainerd home that rests on 13.9 acres at the end of a dead-end road! You will enjoy the peace and quiet this property has to offer with tall trees and a nearby stream. Inside, the property offers many rooms to fit your needs, two fireplaces, and even a finished 3 season porch. Outside, you will enjoy the attached two-car garage, an oversized detached workshop that is heated and insulated, ample sheds, and even a lean-to! This one-of-a-kind property is ready for its next owners. Schedule your showing today!