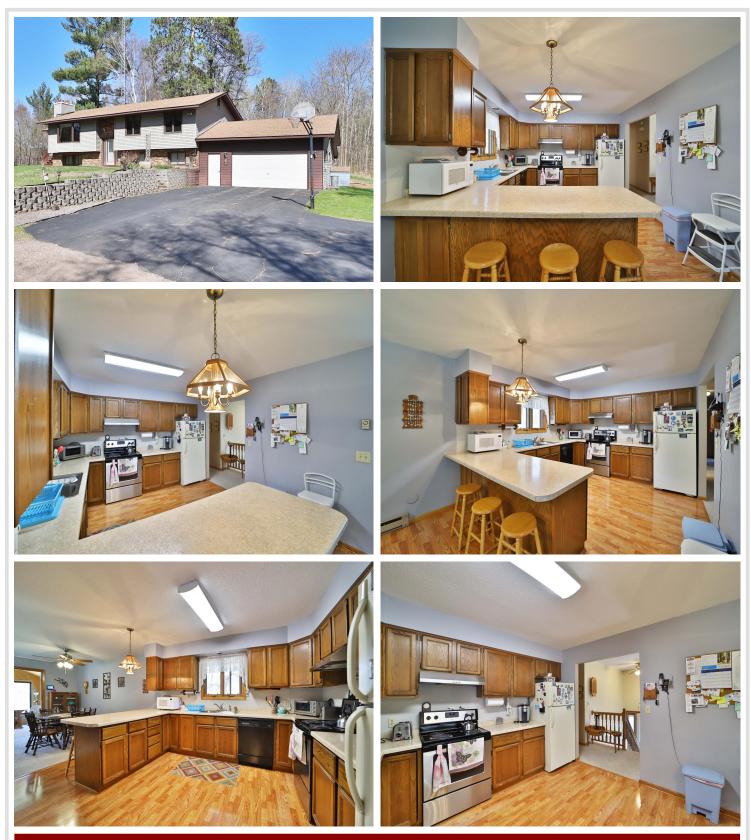

## **Description:**

Don't miss this 4 bedroom, 2 bath Brainerd home that rests on 13.9 acres at the end of a dead-end road! You will enjoy the peace and quiet this property has to offer with tall trees and a nearby stream. Inside, the property offers many rooms to fit your needs, two fireplaces, and even a finished 3 season porch. Outside, you will enjoy the attached two-car garage, an oversized detached workshop that is heated and insulated, ample sheds, and even a lean-to! This one-of-a-kind property is ready for its next owners. Schedule your showing today!