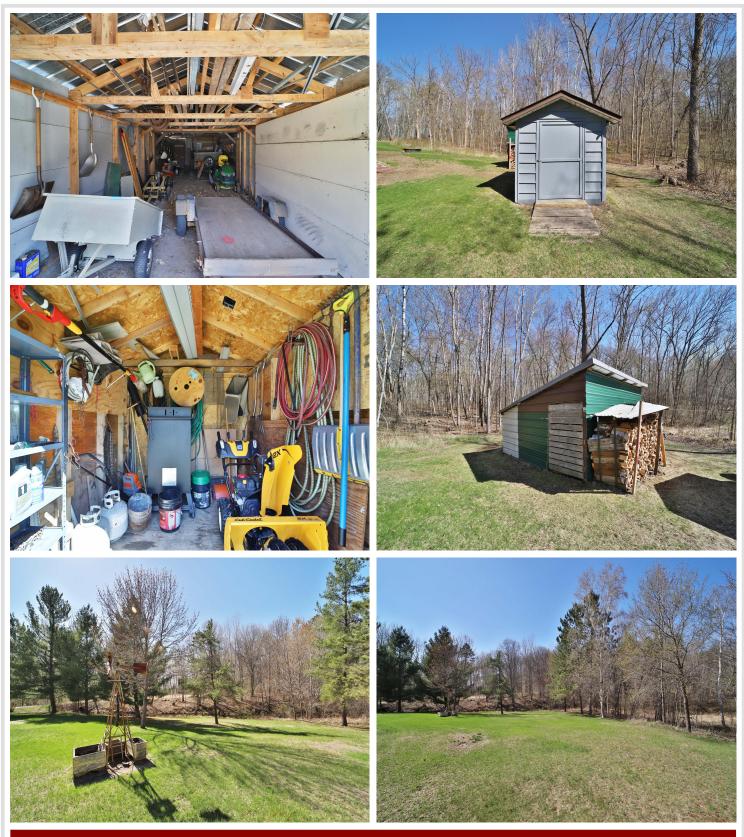

## **Description:**

Don't miss this 4 bedroom, 2 bath Brainerd home that rests on 13.9 acres at the end of a dead-end road! You will enjoy the peace and quiet this property has to offer with tall trees and a nearby stream. Inside, the property offers many rooms to fit your needs, two fireplaces, and even a finished 3 season porch. Outside, you will enjoy the attached two-car garage, an oversized detached workshop that is heated and insulated, ample sheds, and even a lean-to! This one-of-a-kind property is ready for its next owners. Schedule your showing today!