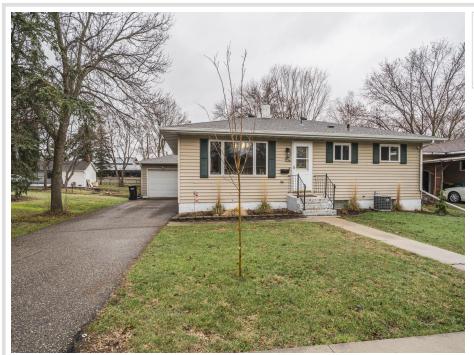

MLS 6713404 Residential

\$269,900

1,370 sq ft 3 bedrooms 2 baths

1136 Mckinley Avenue Detroit Lakes MN 56501

Status: Pending

## **Description:**

MOVE-IN READY ON MCKINLEY AVE. Darling 3 bedroom, 2 bath home with new roof, flooring, doors, trim, paint, appliances, lights and fencing around entire back yard with double doors to allow for back yard access from alley. Sweet built-in kitchen bench, built-in entry cubbies, roomy lower-level family room and bonus office space prime for personal touch or immediate use. Garage, shed and large fenced yard with West facing deck to enjoy the beautiful summer nights. This is the best deal on the market and will not last. Schedule appointment today.