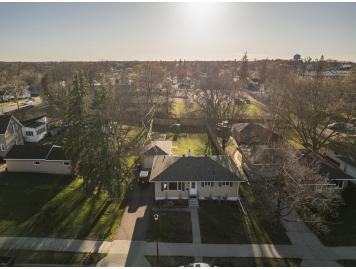

MLS 6713404 Residential

\$269,900

1,370 sq ft 3 bedrooms 2 baths

1136 Mckinley Avenue Detroit Lakes MN 56501

Status: Pending

## **Description:**

MOVE-IN READY ON MCKINLEY AVE. Darling 3 bedroom, 2 bath home with new roof, flooring, doors, trim, paint, appliances, lights and fencing around entire back yard with double doors to allow for back yard access from alley. Sweet built-in kitchen bench, built-in entry cubbies, roomy lower-level family room and bonus office space prime for personal touch or immediate use. Garage, shed and large fenced yard with West facing deck to enjoy the beautiful summer nights. This is the best deal on the market and will not last. Schedule appointment today.

## **Additional Details:**

Year Built 1968 Lot Acres 0.25 Lot Dimensions irr Garage Stalls 1 School District 22 Taxes \$2,084 Taxes with Assessments \$2,084 Tax Year 2024