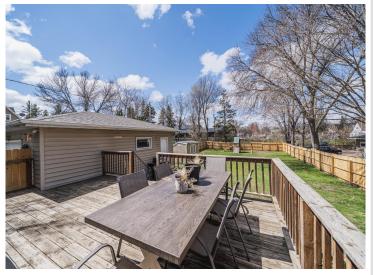

## **Description:**

MOVE-IN READY ON MCKINLEY AVE. Darling 3 bedroom, 2 bath home with new roof, flooring, doors, trim, paint, appliances, lights and fencing around entire back yard with double doors to allow for back yard access from alley. Sweet built-in kitchen bench, built-in entry cubbies, roomy lower-level family room and bonus office space prime for personal touch or immediate use. Garage, shed and large fenced yard with West facing deck to enjoy the beautiful summer nights. This is the best deal on the market and will not last. Schedule appointment today.