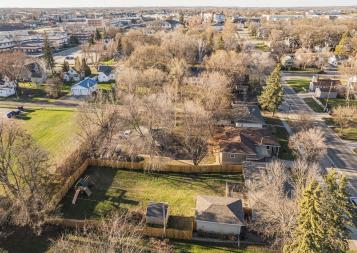

## **Additional Details:**

Year Built 1968 Lot Acres 0.25 Lot Dimensions irr Garage Stalls 1 School District 22 Taxes \$2,084 Taxes with Assessments \$2,084 Tax Year 2024