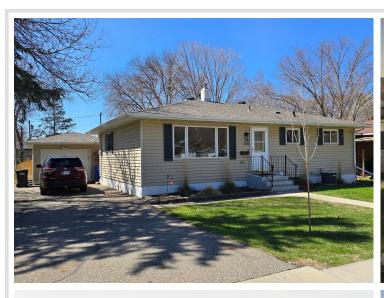

MLS 6713404 Residential

\$269,900

1,370 sq ft 3 bedrooms 2 baths

1136 Mckinley Avenue Detroit Lakes MN 56501

Status: Pending

## **Description:**

MOVE-IN READY ON MCKINLEY AVE. Darling 3 bedroom, 2 bath home with new roof, flooring, doors, trim, paint, appliances, lights and fencing around entire back yard with double doors to allow for back yard access from alley. Sweet built-in kitchen bench, built-in entry cubbies, roomy lower-level family room and bonus office space prime for personal touch or immediate use. Garage, shed and large fenced yard with West facing deck to enjoy the beautiful summer nights. This is the best deal on the market and will not last. Schedule appointment today.