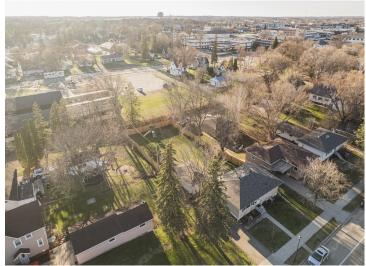

## **Description:**

MOVE-IN READY ON MCKINLEY AVE. Darling 3 bedroom, 2 bath home with new roof, flooring, doors, trim, paint, appliances, lights and fencing around entire back yard with double doors to allow for back yard access from alley. Sweet built-in kitchen bench, built-in entry cubbies, roomy lower-level family room and bonus office space prime for personal touch or immediate use. Garage, shed and large fenced yard with West facing deck to enjoy the beautiful summer nights. This is the best deal on the market and will not last. Schedule appointment today.

## **Additional Details:**

Year Built 1968 Lot Acres 0.25 Lot Dimensions irr Garage Stalls 1 School District 22 Taxes \$2,084 Taxes with Assessments \$2,084 Tax Year 2024