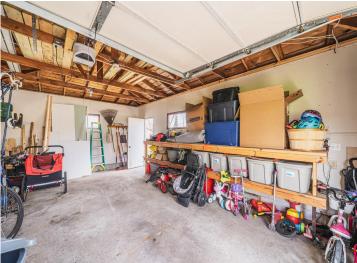

## **Description:**

MOVE-IN READY ON MCKINLEY AVE. Darling 3 bedroom, 2 bath home with new roof, flooring, doors, trim, paint, appliances, lights and fencing around entire back yard with double doors to allow for back yard access from alley. Sweet built-in kitchen bench, built-in entry cubbies, roomy lower-level family room and bonus office space prime for personal touch or immediate use. Garage, shed and large fenced yard with West facing deck to enjoy the beautiful summer nights. This is the best deal on the market and will not last. Schedule appointment today.

## **Additional Features:**

Basement: Block, Full, Partially Finished Fuel: Natural Gas Garage: 1 Heat: Forced Air Sewer: City Sewer/Connected Water: City Water/Connected Air Conditioning: Central Air