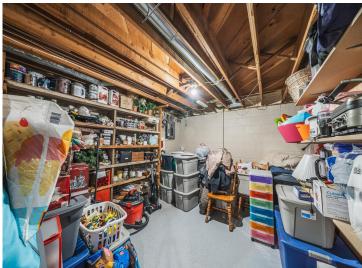

## **Description:**

MOVE-IN READY ON MCKINLEY AVE. Darling 3 bedroom, 2 bath home with new roof, flooring, doors, trim, paint, appliances, lights and fencing around entire back yard with double doors to allow for back yard access from alley. Sweet built-in kitchen bench, built-in entry cubbies, roomy lower-level family room and bonus office space prime for personal touch or immediate use. Garage, shed and large fenced yard with West facing deck to enjoy the beautiful summer nights. This is the best deal on the market and will not last. Schedule appointment today.

## **Additional Features:**

Basement: Block, Full, Partially Finished Fuel: Natural Gas Garage: 1 Heat: Forced Air Sewer: City Sewer/Connected Water: City Water/Connected Air Conditioning: Central Air