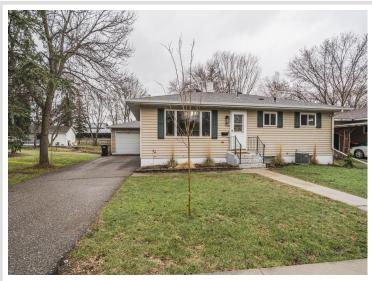

MLS 6713404 Residential

\$269,900

1,370 sq ft 3 bedrooms 2 baths

1136 Mckinley Avenue Detroit Lakes MN 56501

Status: Pending

## **Description:**

MOVE-IN READY ON MCKINLEY AVE. Darling 3 bedroom, 2 bath home with new roof, flooring, doors, trim, paint, appliances, lights and fencing around entire back yard with double doors to allow for back yard access from alley. Sweet built-in kitchen bench, built-in entry cubbies, roomy lower-level family room and bonus office space prime for personal touch or immediate use. Garage, shed and large fenced yard with West facing deck to enjoy the beautiful summer nights. This is the best deal on the market and will not last. Schedule appointment today.