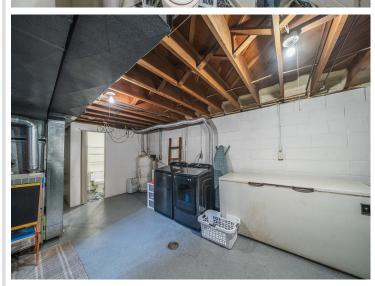

## **Description:**

MOVE-IN READY ON MCKINLEY AVE. Darling 3 bedroom, 2 bath home with new roof, flooring, doors, trim, paint, appliances, lights and fencing around entire back yard with double doors to allow for back yard access from alley. Sweet built-in kitchen bench, built-in entry cubbies, roomy lower-level family room and bonus office space prime for personal touch or immediate use. Garage, shed and large fenced yard with West facing deck to enjoy the beautiful summer nights. This is the best deal on the market and will not last. Schedule appointment today.

## **Additional Features:**

Basement: Block, Full, Partially Finished Fuel: Natural Gas Garage: 1 Heat: Forced Air Sewer: City Sewer/Connected Water: City Water/Connected Air Conditioning: Central Air