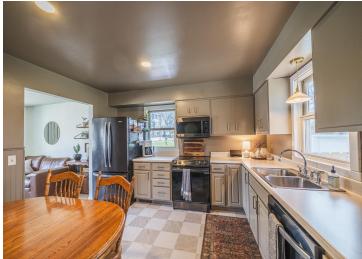

## **Description:**

MOVE-IN READY ON MCKINLEY AVE. Darling 3 bedroom, 2 bath home with new roof, flooring, doors, trim, paint, appliances, lights and fencing around entire back yard with double doors to allow for back yard access from alley. Sweet built-in kitchen bench, built-in entry cubbies, roomy lower-level family room and bonus office space prime for personal touch or immediate use. Garage, shed and large fenced yard with West facing deck to enjoy the beautiful summer nights. This is the best deal on the market and will not last. Schedule appointment today.