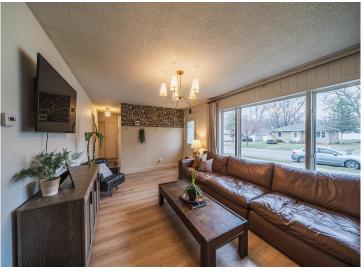

## **Description:**

MOVE-IN READY ON MCKINLEY AVE. Darling 3 bedroom, 2 bath home with new roof, flooring, doors, trim, paint, appliances, lights and fencing around entire back yard with double doors to allow for back yard access from alley. Sweet built-in kitchen bench, built-in entry cubbies, roomy lower-level family room and bonus office space prime for personal touch or immediate use. Garage, shed and large fenced yard with West facing deck to enjoy the beautiful summer nights. This is the best deal on the market and will not last. Schedule appointment today.