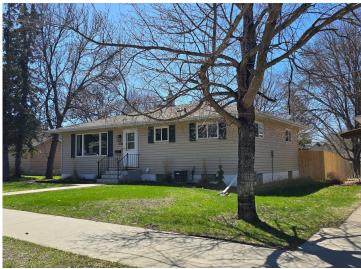

MLS 6713404 Residential

\$269,900

1,370 sq ft 3 bedrooms 2 baths

1136 Mckinley Avenue Detroit Lakes MN 56501

Status: Pending

## **Description:**

MOVE-IN READY ON MCKINLEY AVE. Darling 3 bedroom, 2 bath home with new roof, flooring, doors, trim, paint, appliances, lights and fencing around entire back yard with double doors to allow for back yard access from alley. Sweet built-in kitchen bench, built-in entry cubbies, roomy lower-level family room and bonus office space prime for personal touch or immediate use. Garage, shed and large fenced yard with West facing deck to enjoy the beautiful summer nights. This is the best deal on the market and will not last. Schedule appointment today.