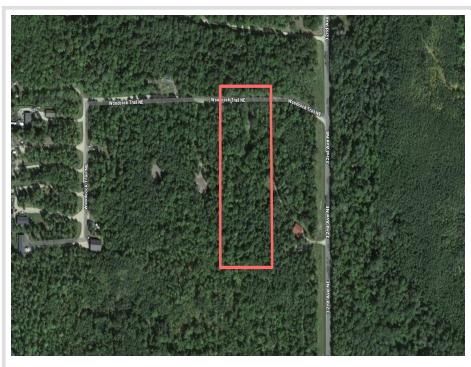

MLS 6713423 Land

\$38,900

4.57 Acres Raw Land

0 Woodcock Trail Remer MN 56672

Status: Active

## **Additional Details:**

Lot Acres 4.57

Lot Dimensions 242x724x242x724

School District 118
Taxes \$148
Taxes with Assessments \$148
Tax Year 2024

## **Driving Directions:**

From County Rd 7 NE turn right onto Danens Dr NE/ NE 48th St. Turn left onto 32nd Ave NE. Turn left onto Woodcock Trail NE. Destination will be on the left.

Listed By: Jeff Hagel