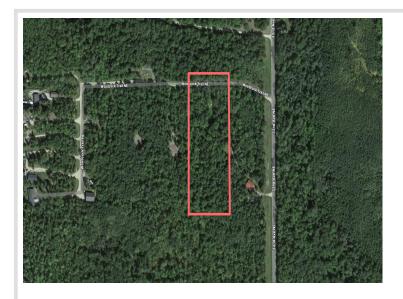

MLS 6713423 Land

\$38,900

4.57 Acres Raw Land

0 Woodcock Trail Remer MN 56672

Status: Active

## **Additional Details:**

Lot Acres 4.57

Lot Dimensions 242x724x242x724

School District 118
Taxes \$148
Taxes with Assessments \$148
Tax Year 2024

## **Driving Directions:**

From County Rd 7 NE turn right onto Danens Dr NE/ NE 48th St. Turn left onto 32nd Ave NE. Turn left onto Woodcock Trail NE. Destination will be on the left.

Listed By: Jeff Hagel