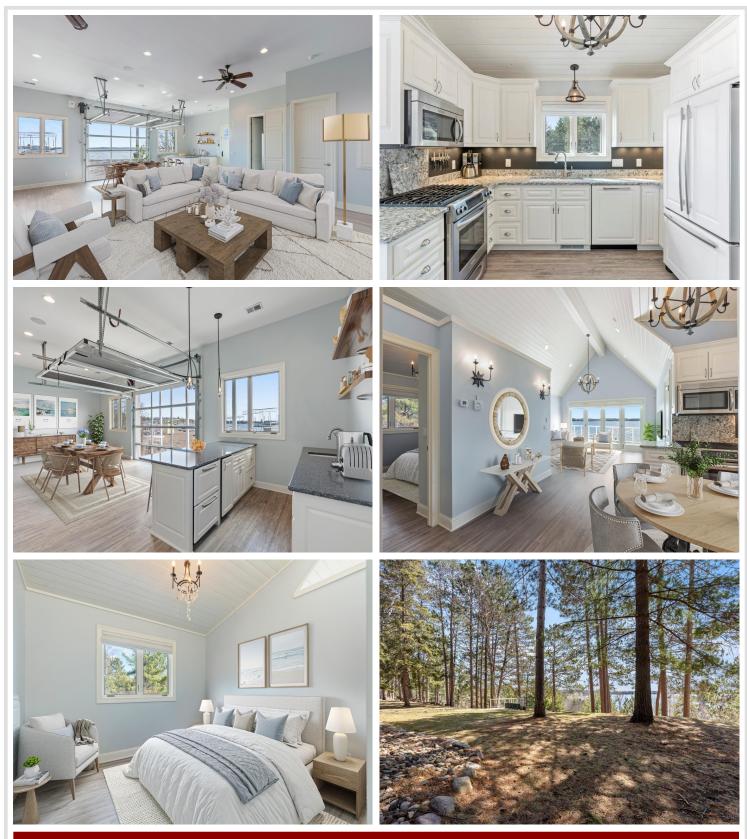

## \$3,500,000

7,915 sq ft 5 bedrooms 6 baths

12125 Whitefish Avenue Crosslake MN 56442

Waterfront: Whitefish Lake (18031000)

Status: Active

**Description:** 

Discover an extraordinary Whitefish Lake retreat, where luxury meets nature in this stunning grand residence. This newer, custom-built home captivates with its grand front entry, featuring bespoke double doors that open to an expansive, openconcept floor plan. Soaring ceilings and abundant natural light create an inviting ambiance, seamlessly connecting the living spaces to the serene surroundings.

Nestled among towering pines, the home boasts a breathtaking four-season porch, perfect for year-round relaxation with panoramic views of Lower Whitefish Lake. Below, a charming beach house fronts a pristine, sandy beach, offering an idyllic lakeside escape. Whether savoring morning coffee in the main residence or soaking up the sun by the water, you'll find it hard to choose where to spend your day.

The primary suite is a private sanctuary, complete with cozy sitting areas and a secluded covered deck overlooking the lake—ideal for quiet evenings or morning retreats. Spacious guest rooms feature custom built-in, full-size bunk beds, delighting kids and adults alike with their charm and comfort. The lower level offers a versatile entertainment space, perfect for hosting gatherings or unwinding after a day on the lake.