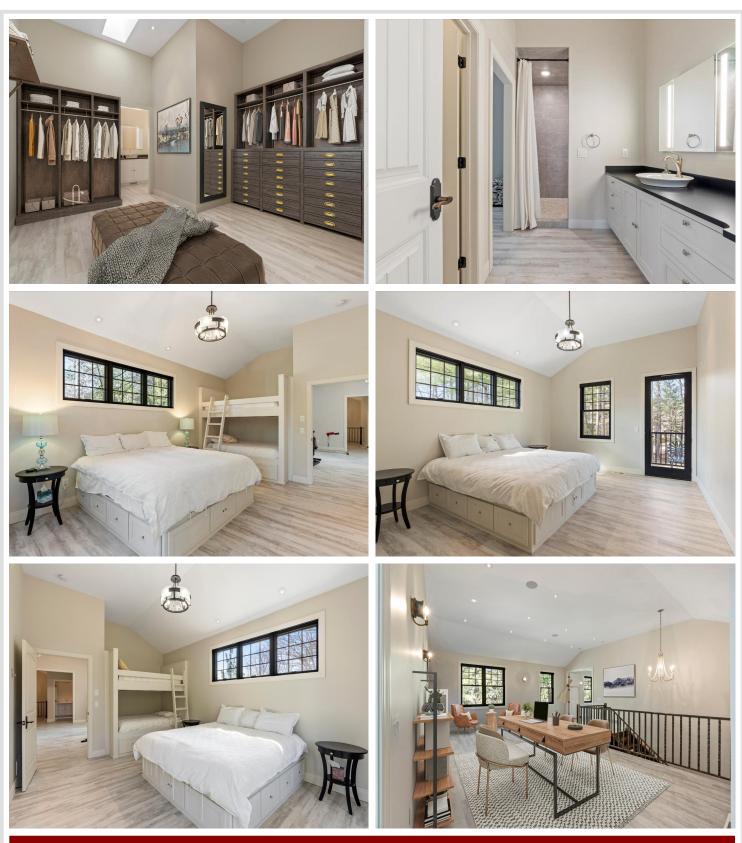

The primary suite is a private sanctuary, complete with cozy sitting areas and a secluded covered deck overlooking the lake—ideal for quiet evenings or morning retreats. Spacious guest rooms feature custom built-in, full-size bunk beds, delighting kids and adults alike with their charm and comfort. The lower level offers a versatile entertainment space, perfect for hosting gatherings or unwinding after a day on the lake.