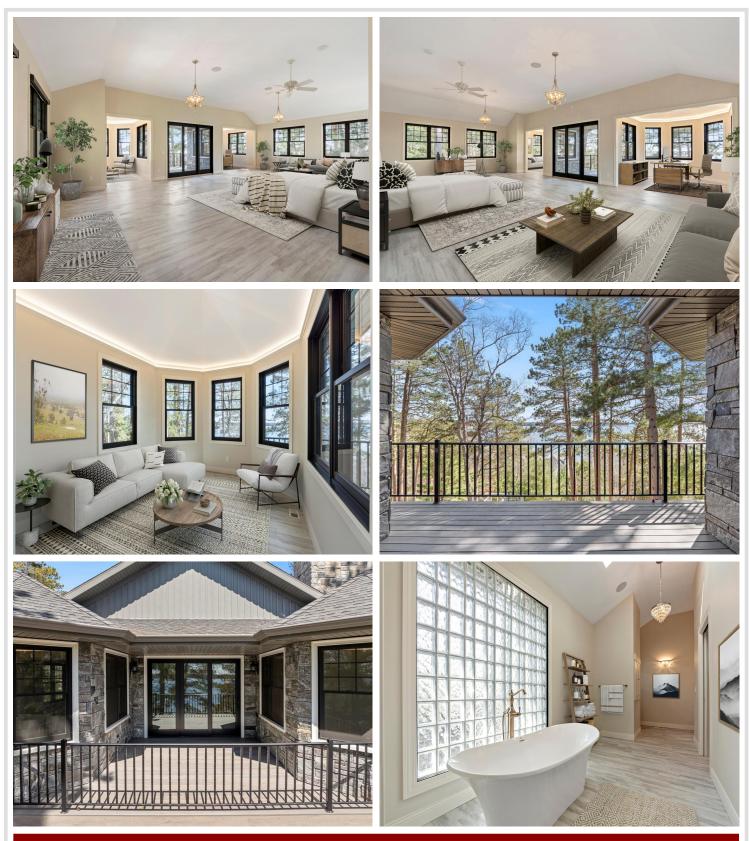

Nestled among towering pines, the home boasts a breathtaking four-season porch, perfect for year-round relaxation with panoramic views of Lower Whitefish Lake. Below, a charming beach house fronts a pristine, sandy beach, offering an idyllic lakeside escape. Whether savoring morning coffee in the main residence or soaking up the sun by the water, you'll find it hard to choose where to spend your day.

The primary suite is a private sanctuary, complete with cozy sitting areas and a secluded covered deck overlooking the lake—ideal for quiet evenings or morning retreats. Spacious guest rooms feature custom built-in, full-size bunk beds, delighting kids and adults alike with their charm and comfort. The lower level offers a versatile entertainment space, perfect for hosting gatherings or unwinding after a day on the lake.