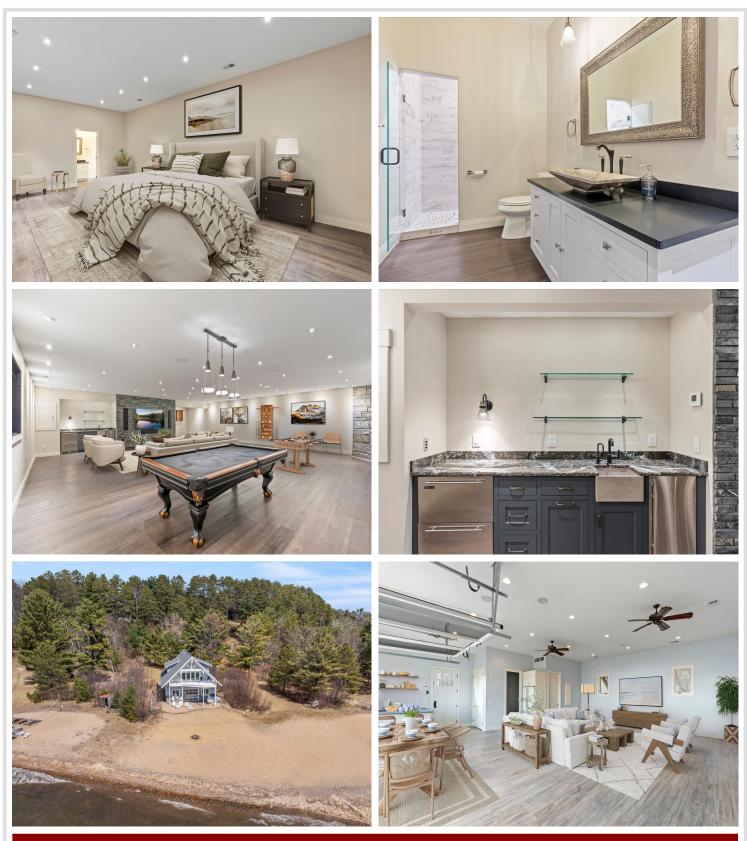

Nestled among towering pines, the home boasts a breathtaking four-season porch, perfect for year-round relaxation with panoramic views of Lower Whitefish Lake. Below, a charming beach house fronts a pristine, sandy beach, offering an idyllic lakeside escape. Whether savoring morning coffee in the main residence or soaking up the sun by the water, you'll find it hard to choose where to spend your day.

The primary suite is a private sanctuary, complete with cozy sitting areas and a secluded covered deck overlooking the lake—ideal for quiet evenings or morning retreats. Spacious guest rooms feature custom built-in, full-size bunk beds, delighting kids and adults alike with their charm and comfort. The lower level offers a versatile entertainment space, perfect for hosting gatherings or unwinding after a day on the lake.

This Whitefish Lake gem blends modern elegance with timeless lakefront living, creating a haven where every day feels like a vacation. Don't miss the chance to own this remarkable property, where memories are made in both the sophisticated main home and the inviting beach house.