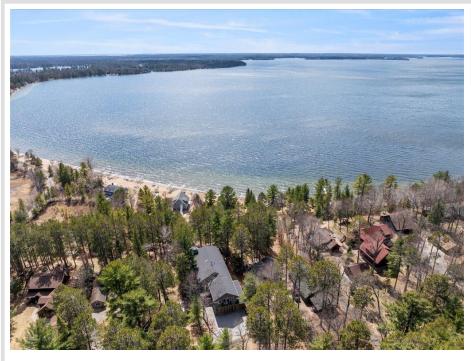

## \$3,500,000

7,915 sq ft 5 bedrooms 6 baths

12125 Whitefish Avenue Crosslake MN 56442

Waterfront: Whitefish Lake (18031000)

Status: Active

**Description:** 

Discover an extraordinary Whitefish Lake retreat, where luxury meets nature in this stunning grand residence. This newer, custom-built home captivates with its grand front entry, featuring bespoke double doors that open to an expansive, openconcept floor plan. Soaring ceilings and abundant natural light create an inviting ambiance, seamlessly connecting the living spaces to the serene surroundings.

Nestled among towering pines, the home boasts a breathtaking four-season porch, perfect for year-round relaxation with panoramic views of Lower Whitefish Lake. Below, a charming beach house fronts a pristine, sandy beach, offering an idyllic lakeside escape. Whether savoring morning coffee in the main residence or soaking up the sun by the water, you'll find it hard to choose where to spend your day.