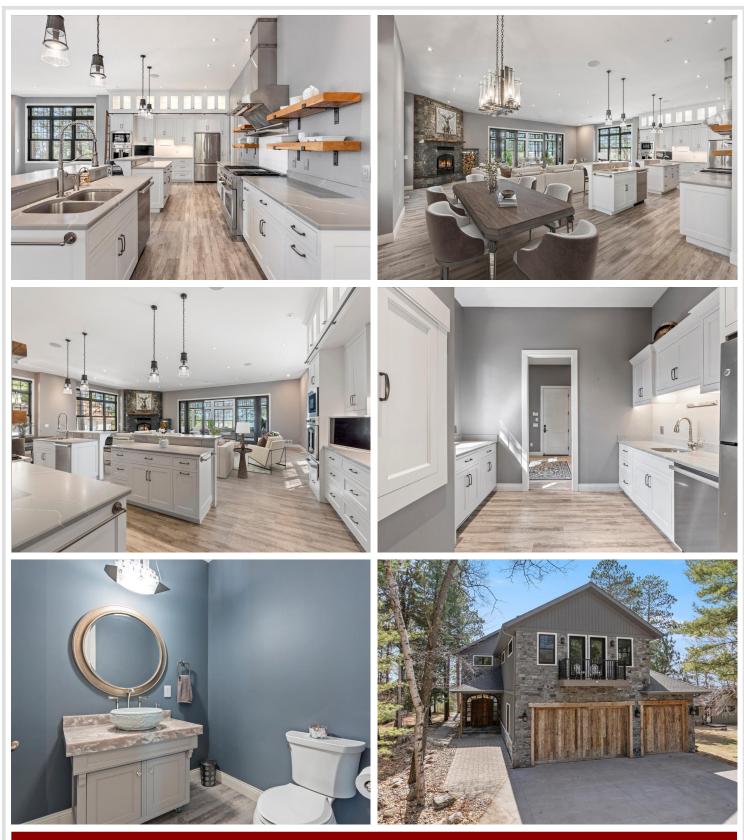

## \$3,500,000

7,915 sq ft 5 bedrooms 6 baths

12125 Whitefish Avenue Crosslake MN 56442

Waterfront: Whitefish Lake (18031000)

Status: Active

**Description:** 

Discover an extraordinary Whitefish Lake retreat, where luxury meets nature in this stunning grand residence. This newer, custom-built home captivates with its grand front entry, featuring bespoke double doors that open to an expansive, openconcept floor plan. Soaring ceilings and abundant natural light create an inviting ambiance, seamlessly connecting the living spaces to the serene surroundings.

Nestled among towering pines, the home boasts a breathtaking four-season porch, perfect for year-round relaxation with panoramic views of Lower Whitefish Lake. Below, a charming beach house fronts a pristine, sandy beach, offering an idyllic lakeside escape. Whether savoring morning coffee in the main residence or soaking up the sun by the water, you'll find it hard to choose where to spend your day.

The primary suite is a private sanctuary, complete with cozy sitting areas and a secluded covered deck overlooking the lake—ideal for quiet evenings or morning retreats. Spacious guest rooms feature custom built-in, full-size bunk beds, delighting kids and adults alike with their charm and comfort. The lower level offers a versatile entertainment space, perfect for hosting gatherings or unwinding after a day on the lake.