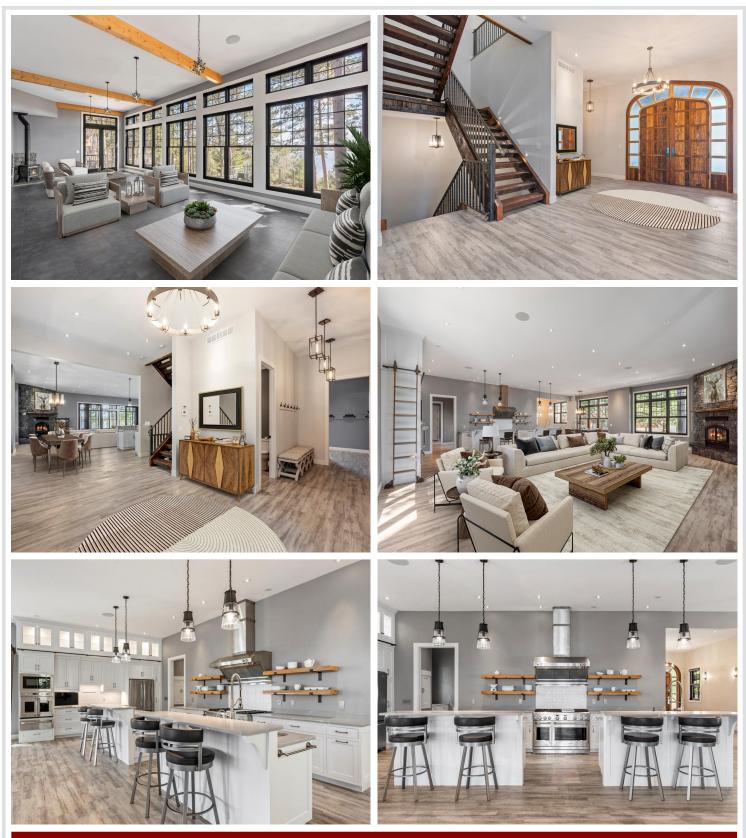

## \$3,500,000

7,915 sq ft 5 bedrooms 6 baths

12125 Whitefish Avenue Crosslake MN 56442

Waterfront: Whitefish Lake (18031000)

Status: Active

**Description:** 

Discover an extraordinary Whitefish Lake retreat, where luxury meets nature in this stunning grand residence. This newer, custom-built home captivates with its grand front entry, featuring bespoke double doors that open to an expansive, openconcept floor plan. Soaring ceilings and abundant natural light create an inviting ambiance, seamlessly connecting the living spaces to the serene surroundings.

The primary suite is a private sanctuary, complete with cozy sitting areas and a secluded covered deck overlooking the lake—ideal for quiet evenings or morning retreats. Spacious guest rooms feature custom built-in, full-size bunk beds, delighting kids and adults alike with their charm and comfort. The lower level offers a versatile entertainment space, perfect for hosting gatherings or unwinding after a day on the lake.