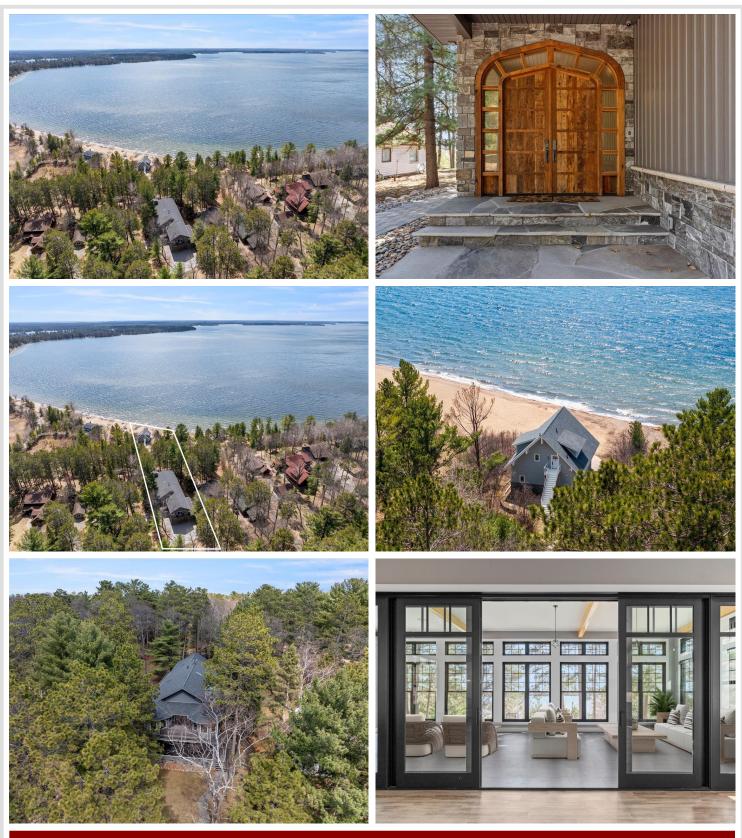

## \$3,500,000

7,915 sq ft 5 bedrooms 6 baths

12125 Whitefish Avenue Crosslake MN 56442

Waterfront: Whitefish Lake (18031000)

Status: Active

**Description:** 

Discover an extraordinary Whitefish Lake retreat, where luxury meets nature in this stunning grand residence. This newer, custom-built home captivates with its grand front entry, featuring bespoke double doors that open to an expansive, openconcept floor plan. Soaring ceilings and abundant natural light create an inviting ambiance, seamlessly connecting the living spaces to the serene surroundings.

Nestled among towering pines, the home boasts a breathtaking four-season porch, perfect for year-round relaxation with panoramic views of Lower Whitefish Lake. Below, a charming beach house fronts a pristine, sandy beach, offering an idyllic lakeside escape. Whether savoring morning coffee in the main residence or soaking up the sun by the water, you'll find it hard to choose where to spend your day.

The primary suite is a private sanctuary, complete with cozy sitting areas and a secluded covered deck overlooking the lake—ideal for quiet evenings or morning retreats. Spacious guest rooms feature custom built-in, full-size bunk beds, delighting kids and adults alike with their charm and comfort. The lower level offers a versatile entertainment space, perfect for hosting gatherings or unwinding after a day on the lake.