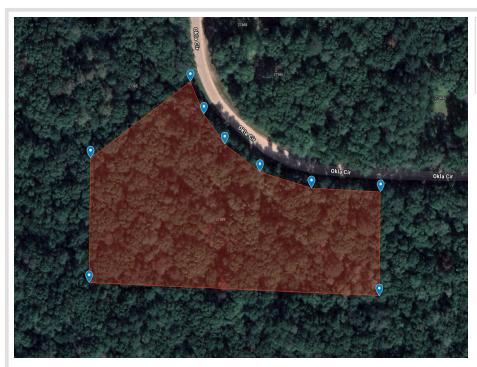

MLS 6713489 Land

\$32,000

3.16 Acres Raw Land

27389 Okla Circle Browerville MN 56438

Status: Active

## **Description:**

3.16-acre heavily parcel in the Timber Ridge subdivision of Sylvan Shores POA. Electric available at the road; POA membership conveys annual access to four lakes, clubhouse, beach, docks, recreation courts and campground. Frontage on unpaved, township-maintained Okla Circle. Located in Moran Township, Motley-Staples ISD 2170. Buyer to verify all utilities and well installation.

## **Additional Details:**

Lot Acres 3.16

Lot Dimensions 451x184x567x221x235

School District 2170 Taxes \$120 Taxes with Assessments \$120 Tax Year 2025