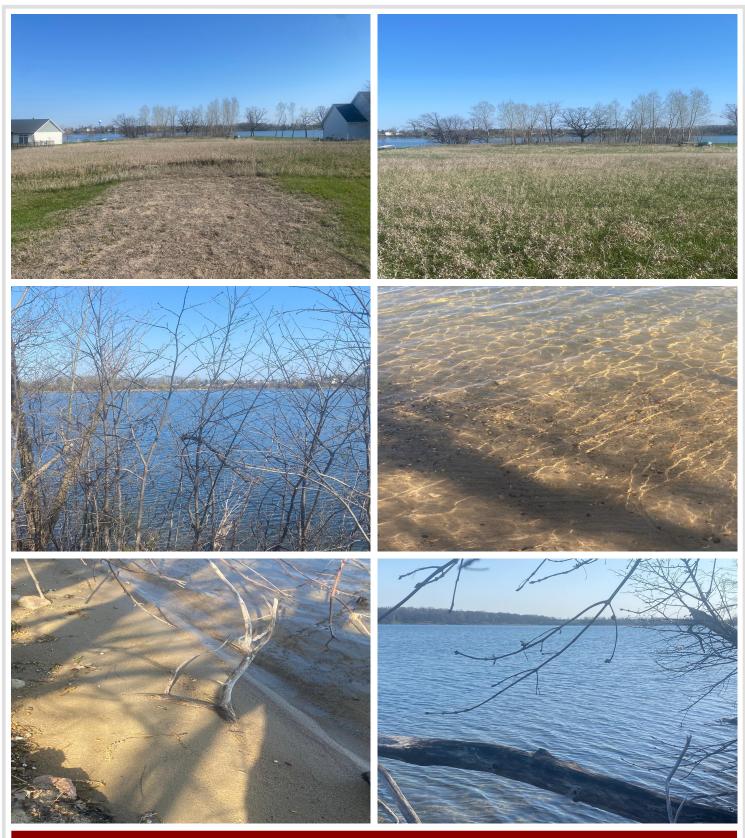

## Description:

Beautiful Donald Lake building lot. 150' shoreline and level cleared lot with small drop to water. City water with curb-stop installed for ease of connection.