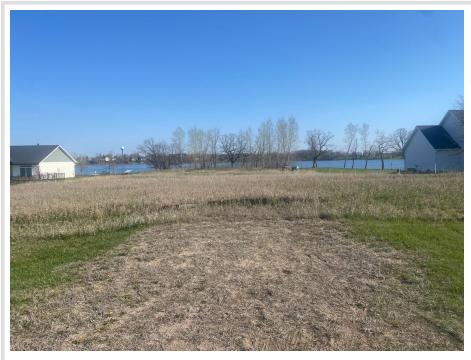

## Description:

Beautiful Donald Lake building lot. 150' shoreline and level cleared lot with small drop to water. City water with curb-stop installed for ease of connection.