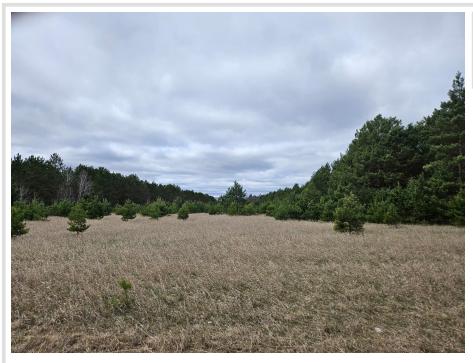

### **Description:**

Excellent land opportunity. Keep all 8 acres or subdivide. Can be subdivided into 3 parcels. Great location just South of Brainerd.

## Additional Details:

| Lot Acres              | 8.09            |
|------------------------|-----------------|
| Lot Dimensions         | 546x638x546x643 |
| School District        | 181             |
| Taxes                  | \$470           |
| Taxes with Assessments | \$470           |
| Tax Year               | 2024            |
|                        |                 |