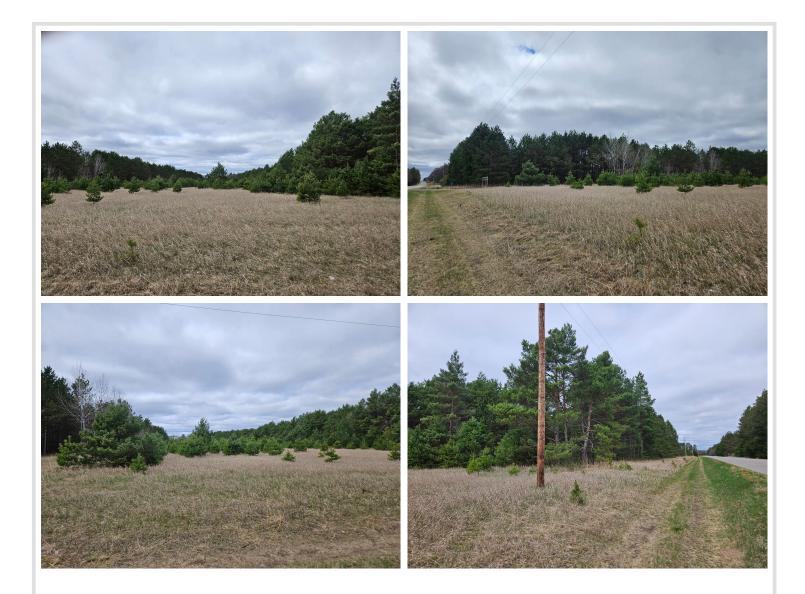

### **Description:**

Excellent land opportunity. Keep all 8 acres or subdivide. Can be subdivided into 3 parcels. Great location just South of Brainerd.

## Additional Details:

| Lot Acres              | 8.09            |
|------------------------|-----------------|
| Lot Dimensions         | 546x638x546x643 |
| School District        | 181             |
| Taxes                  | \$470           |
| Taxes with Assessments | \$470           |
| Tax Year               | 2024            |
|                        |                 |

#### **Driving Directions:**

From Brainerd/Baxter south on State Hwy 371 to West on Ariell Dr Sw to immediately left on Sweet Rd to West on 50th to sign on South side of Rd

Listed By: Keller Williams Realty Professionals