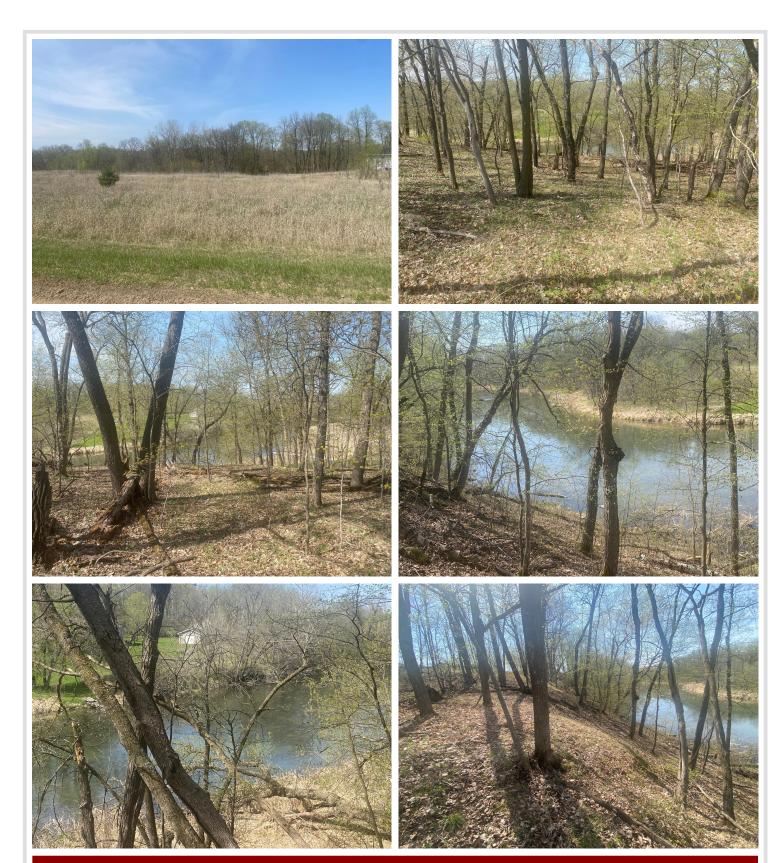

## **Description:**

Beautiful 2+ acre lot on the scenic Ottertail River. Ideal walkout building lot. Flat to building area with hill to river.