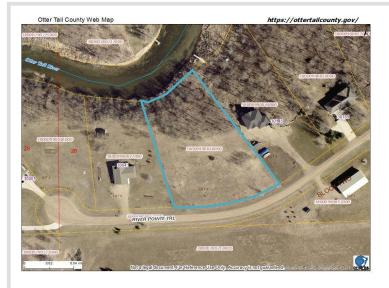

## **Additional Details:**

Lot Acres 2.26 180x400 Lot Dimensions School District 550 Taxes \$840 Taxes with Assessments \$840 Tax Year 2025