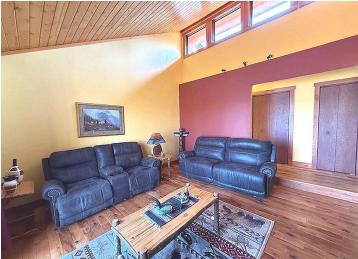

## **Description:**

Escape to this year-round and secluded one-level living home with 2700 sq ft, 600 feet on Beden Lake and 20 acres with plenty of privacy and incredible wildlife. As you enter this home you will see the attention to detail and the craftsmanship featured with its rustic oak hardwood flooring and tile, custom built cherry cabinetry throughout, granite countertops and stainless-steel appliances. Additional features include 3 bedrooms, 2 baths and one of them being the primary suite with a tiled walk-in shower, walk-out to the lakeside deck for those beautiful sunsets and easy access to the lake. There is a partial basement with tons of storage, large family room and updated mechanics including furnace, water heater, pump, water softener, Kinetico water systems and also washer and dryer hookups on each floor. There is a 2-car attached garage and also a detached 24x40 shop with a great supply of cabinets and a separate barn for storage. To add to all those great features, it is also turn-key with all the furniture and furnishings! This remarkable property offers the perfect blend of rustic charm and modern comfort, making it an idyllic escape from the hustle and bustle of everyday life and everything that an outdoor enthusiast is looking for! The setting truly defines the northern experience!!