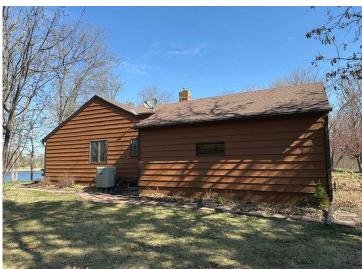

## **Description:**

Escape to this year-round and secluded one-level living home with 2700 sq ft, 600 feet on Beden Lake and 20 acres with plenty of privacy and incredible wildlife. As you enter this home you will see the attention to detail and the craftsmanship featured with its rustic oak hardwood flooring and tile, custom built cherry cabinetry throughout, granite countertops and stainless-steel appliances. Additional features include 3 bedrooms, 2 baths and one of them being the primary suite with a tiled walk-in shower, walk-out to the lakeside deck for those beautiful sunsets and easy access to the lake. There is a partial basement with tons of storage, large family room and updated mechanics including furnace, water heater, pump, water softener, Kinetico water systems and also washer and dryer hookups on each floor. There is a 2-car attached garage and also a detached 24x40 shop with a great supply of cabinets and a separate barn for storage. To add to all those great features, it is also turn-key with all the furniture and furnishings! This remarkable property offers the perfect blend of rustic charm and modern comfort, making it an idyllic escape from the hustle and bustle of everyday life and everything that an outdoor enthusiast is looking for! The setting truly defines the northern experience!!

## **Additional Details:**

Year Built 1982 Lot Acres 19.1

Lot Dimensions 600x1380

Garage Stalls School District 309 **Taxes** \$707 Taxes with Assessments \$928 Tax Year 2025