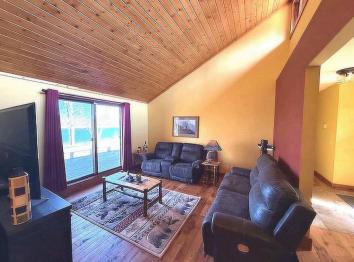

## **Description:**

Escape to this year-round and secluded one-level living home with 2700 sq ft, 600 feet on Beden Lake and 20 acres with plenty of privacy and incredible wildlife. As you enter this home you will see the attention to detail and the craftsmanship featured with its rustic oak hardwood flooring and tile, custom built cherry cabinetry throughout, granite countertops and stainless-steel appliances. Additional features include 3 bedrooms, 2 baths and one of them being the primary suite with a tiled walk-in shower, walk-out to the lakeside deck for those beautiful sunsets and easy access to the lake. There is a partial basement with tons of storage, large family room and updated mechanics including furnace, water heater, pump, water softener, Kinetico water systems and also washer and dryer hookups on each floor. There is a 2-car attached garage and also a detached 24x40 shop with a great supply of cabinets and a separate barn for storage. To add to all those great features, it is also turn-key with all the furniture and furnishings! This remarkable property offers the perfect blend of rustic charm and modern comfort, making it an idyllic escape from the hustle and bustle of everyday life and everything that an outdoor enthusiast is looking for! The setting truly defines the northern experience!!