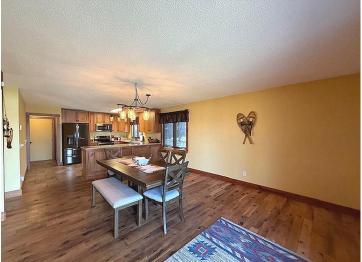

## **Description:**

Escape to this year-round and secluded one-level living home with 2700 sq ft, 600 feet on Beden Lake and 20 acres with plenty of privacy and incredible wildlife. As you enter this home you will see the attention to detail and the craftsmanship featured with its rustic oak hardwood flooring and tile, custom built cherry cabinetry throughout, granite countertops and stainless-steel appliances. Additional features include 3 bedrooms, 2 baths and one of them being the primary suite with a tiled walk-in shower, walk-out to the lakeside deck for those beautiful sunsets and easy access to the lake. There is a partial basement with tons of storage, large family room and updated mechanics including furnace, water heater, pump, water softener, Kinetico water systems and also washer and dryer hookups on each floor. There is a 2-car attached garage and also a detached 24x40 shop with a great supply of cabinets and a separate barn for storage. To add to all those great features, it is also turn-key with all the furniture and furnishings! This remarkable property offers the perfect blend of rustic charm and modern comfort, making it an idyllic escape from the hustle and bustle of everyday life and everything that an outdoor enthusiast is looking for! The setting truly defines the northern experience!!