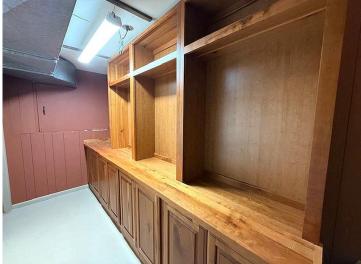

## **Description:**

Escape to this year-round and secluded one-level living home with 2700 sq ft, 600 feet on Beden Lake and 20 acres with plenty of privacy and incredible wildlife. As you enter this home you will see the attention to detail and the craftsmanship featured with its rustic oak hardwood flooring and tile, custom built cherry cabinetry throughout, granite countertops and stainless-steel appliances. Additional features include 3 bedrooms, 2 baths and one of them being the primary suite with a tiled walk-in shower, walk-out to the lakeside deck for those beautiful sunsets and easy access to the lake. There is a partial basement with tons of storage, large family room and updated mechanics including furnace, water heater, pump, water softener, Kinetico water systems and also washer and dryer hookups on each floor. There is a 2-car attached garage and also a detached 24x40 shop with a great supply of cabinets and a separate barn for storage. To add to all those great features, it is also turn-key with all the furniture and furnishings! This remarkable property offers the perfect blend of rustic charm and modern comfort, making it an idyllic escape from the hustle and bustle of everyday life and everything that an outdoor enthusiast is looking for! The setting truly defines the northern experience!!