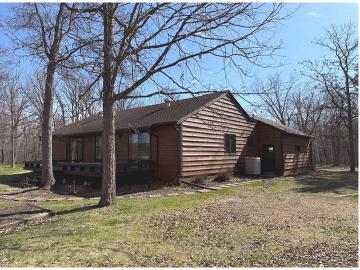

## **Description:**

Escape to this year-round and secluded one-level living home with 2700 sq ft, 600 feet on Beden Lake and 20 acres with plenty of privacy and incredible wildlife. As you enter this home you will see the attention to detail and the craftsmanship featured with its rustic oak hardwood flooring and tile, custom built cherry cabinetry throughout, granite countertops and stainless-steel appliances. Additional features include 3 bedrooms, 2 baths and one of them being the primary suite with a tiled walk-in shower, walk-out to the lakeside deck for those beautiful sunsets and easy access to the lake. There is a partial basement with tons of storage, large family room and updated mechanics including furnace, water heater, pump, water softener, Kinetico water systems and also washer and dryer hookups on each floor. There is a 2-car attached garage and also a detached 24x40 shop with a great supply of cabinets and a separate barn for storage. To add to all those great features, it is also turn-key with all the furniture and furnishings! This remarkable property offers the perfect blend of rustic charm and modern comfort, making it an idyllic escape from the hustle and bustle of everyday life and everything that an outdoor enthusiast is looking for! The setting truly defines the northern experience!!