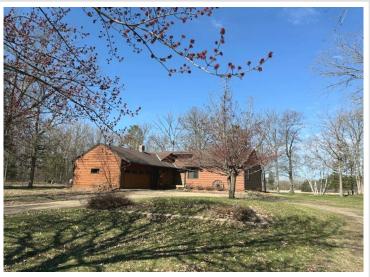

## **Description:**

Escape to this year-round and secluded one-level living home with 2700 sq ft, 600 feet on Beden Lake and 20 acres with plenty of privacy and incredible wildlife. As you enter this home you will see the attention to detail and the craftsmanship featured with its rustic oak hardwood flooring and tile, custom built cherry cabinetry throughout, granite countertops and stainless-steel appliances. Additional features include 3 bedrooms, 2 baths and one of them being the primary suite with a tiled walk-in shower, walk-out to the lakeside deck for those beautiful sunsets and easy access to the lake. There is a partial basement with tons of storage, large family room and updated mechanics including furnace, water heater, pump, water softener, Kinetico water systems and also washer and dryer hookups on each floor. There is a 2-car attached garage and also a detached 24x40 shop with a great supply of cabinets and a separate barn for storage. To add to all those great features, it is also turn-key with all the furniture and furnishings! This remarkable property offers the perfect blend of rustic charm and modern comfort, making it an idyllic escape from the hustle and bustle of everyday life and everything that an outdoor enthusiast is looking for! The setting truly defines the northern experience!!

## **Additional Details:**

Year Built 1982 Lot Acres 19.1

Lot Dimensions 600x1380

Garage Stalls School District 309 **Taxes** \$707 Taxes with Assessments \$928 Tax Year 2025