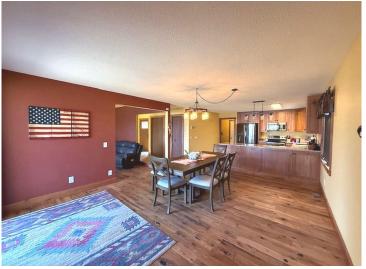

## **Description:**

Escape to this year-round and secluded one-level living home with 2700 sq ft, 600 feet on Beden Lake and 20 acres with plenty of privacy and incredible wildlife. As you enter this home you will see the attention to detail and the craftsmanship featured with its rustic oak hardwood flooring and tile, custom built cherry cabinetry throughout, granite countertops and stainless-steel appliances. Additional features include 3 bedrooms, 2 baths and one of them being the primary suite with a tiled walk-in shower, walk-out to the lakeside deck for those beautiful sunsets and easy access to the lake. There is a partial basement with tons of storage, large family room and updated mechanics including furnace, water heater, pump, water softener, Kinetico water systems and also washer and dryer hookups on each floor. There is a 2-car attached garage and also a detached 24x40 shop with a great supply of cabinets and a separate barn for storage. To add to all those great features, it is also turn-key with all the furniture and furnishings! This remarkable property offers the perfect blend of rustic charm and modern comfort, making it an idyllic escape from the hustle and bustle of everyday life and everything that an outdoor enthusiast is looking for! The setting truly defines the northern experience!!