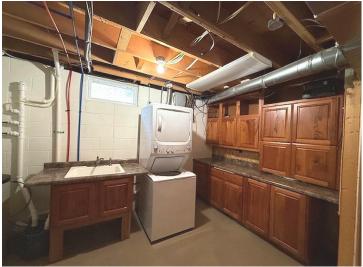

## **Description:**

Escape to this year-round and secluded one-level living home with 2700 sq ft, 600 feet on Beden Lake and 20 acres with plenty of privacy and incredible wildlife. As you enter this home you will see the attention to detail and the craftsmanship featured with its rustic oak hardwood flooring and tile, custom built cherry cabinetry throughout, granite countertops and stainless-steel appliances. Additional features include 3 bedrooms, 2 baths and one of them being the primary suite with a tiled walk-in shower, walk-out to the lakeside deck for those beautiful sunsets and easy access to the lake. There is a partial basement with tons of storage, large family room and updated mechanics including furnace, water heater, pump, water softener, Kinetico water systems and also washer and dryer hookups on each floor. There is a 2-car attached garage and also a detached 24x40 shop with a great supply of cabinets and a separate barn for storage. To add to all those great features, it is also turn-key with all the furniture and furnishings! This remarkable property offers the perfect blend of rustic charm and modern comfort, making it an idyllic escape from the hustle and bustle of everyday life and everything that an outdoor enthusiast is looking for! The setting truly defines the northern experience!!