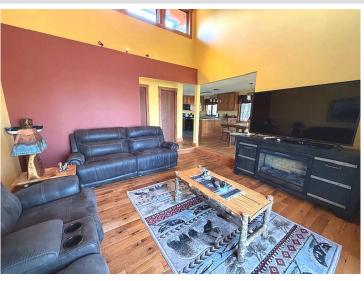

## **Description:**

Escape to this year-round and secluded one-level living home with 2700 sq ft, 600 feet on Beden Lake and 20 acres with plenty of privacy and incredible wildlife. As you enter this home you will see the attention to detail and the craftsmanship featured with its rustic oak hardwood flooring and tile, custom built cherry cabinetry throughout, granite countertops and stainless-steel appliances. Additional features include 3 bedrooms, 2 baths and one of them being the primary suite with a tiled walk-in shower, walk-out to the lakeside deck for those beautiful sunsets and easy access to the lake. There is a partial basement with tons of storage, large family room and updated mechanics including furnace, water heater, pump, water softener, Kinetico water systems and also washer and dryer hookups on each floor. There is a 2-car attached garage and also a detached 24x40 shop with a great supply of cabinets and a separate barn for storage. To add to all those great features, it is also turn-key with all the furniture and furnishings! This remarkable property offers the perfect blend of rustic charm and modern comfort, making it an idyllic escape from the hustle and bustle of everyday life and everything that an outdoor enthusiast is looking for! The setting truly defines the northern experience!!