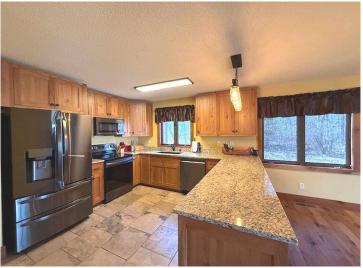

## **Description:**

Escape to this year-round and secluded one-level living home with 2700 sq ft, 600 feet on Beden Lake and 20 acres with plenty of privacy and incredible wildlife. As you enter this home you will see the attention to detail and the craftsmanship featured with its rustic oak hardwood flooring and tile, custom built cherry cabinetry throughout, granite countertops and stainless-steel appliances. Additional features include 3 bedrooms, 2 baths and one of them being the primary suite with a tiled walk-in shower, walk-out to the lakeside deck for those beautiful sunsets and easy access to the lake. There is a partial basement with tons of storage, large family room and updated mechanics including furnace, water heater, pump, water softener, Kinetico water systems and also washer and dryer hookups on each floor. There is a 2-car attached garage and also a detached 24x40 shop with a great supply of cabinets and a separate barn for storage. To add to all those great features, it is also turn-key with all the furniture and furnishings! This remarkable property offers the perfect blend of rustic charm and modern comfort, making it an idyllic escape from the hustle and bustle of everyday life and everything that an outdoor enthusiast is looking for! The setting truly defines the northern experience!!