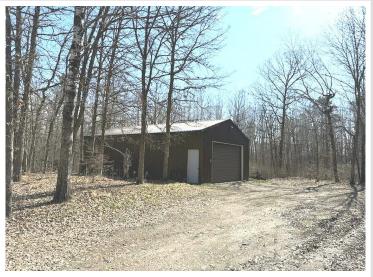

## **Description:**

Escape to this year-round and secluded one-level living home with 2700 sq ft, 600 feet on Beden Lake and 20 acres with plenty of privacy and incredible wildlife. As you enter this home you will see the attention to detail and the craftsmanship featured with its rustic oak hardwood flooring and tile, custom built cherry cabinetry throughout, granite countertops and stainless-steel appliances. Additional features include 3 bedrooms, 2 baths and one of them being the primary suite with a tiled walk-in shower, walk-out to the lakeside deck for those beautiful sunsets and easy access to the lake. There is a partial basement with tons of storage, large family room and updated mechanics including furnace, water heater, pump, water softener, Kinetico water systems and also washer and dryer hookups on each floor. There is a 2-car attached garage and also a detached 24x40 shop with a great supply of cabinets and a separate barn for storage. To add to all those great features, it is also turn-key with all the furniture and furnishings! This remarkable property offers the perfect blend of rustic charm and modern comfort, making it an idyllic escape from the hustle and bustle of everyday life and everything that an outdoor enthusiast is looking for! The setting truly defines the northern experience!!