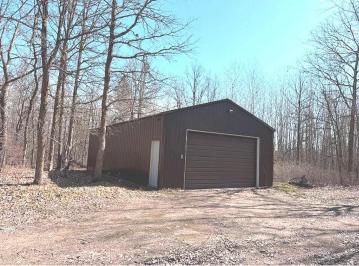

## **Description:**

Escape to this year-round and secluded one-level living home with 2700 sq ft, 600 feet on Beden Lake and 20 acres with plenty of privacy and incredible wildlife. As you enter this home you will see the attention to detail and the craftsmanship featured with its rustic oak hardwood flooring and tile, custom built cherry cabinetry throughout, granite countertops and stainless-steel appliances. Additional features include 3 bedrooms, 2 baths and one of them being the primary suite with a tiled walk-in shower, walk-out to the lakeside deck for those beautiful sunsets and easy access to the lake. There is a partial basement with tons of storage, large family room and updated mechanics including furnace, water heater, pump, water softener, Kinetico water systems and also washer and dryer hookups on each floor. There is a 2-car attached garage and also a detached 24x40 shop with a great supply of cabinets and a separate barn for storage. To add to all those great features, it is also turn-key with all the furniture and furnishings! This remarkable property offers the perfect blend of rustic charm and modern comfort, making it an idyllic escape from the hustle and bustle of everyday life and everything that an outdoor enthusiast is looking for! The setting truly defines the northern experience!!