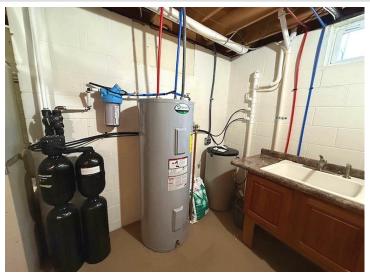

## **Description:**

Escape to this year-round and secluded one-level living home with 2700 sq ft, 600 feet on Beden Lake and 20 acres with plenty of privacy and incredible wildlife. As you enter this home you will see the attention to detail and the craftsmanship featured with its rustic oak hardwood flooring and tile, custom built cherry cabinetry throughout, granite countertops and stainless-steel appliances. Additional features include 3 bedrooms, 2 baths and one of them being the primary suite with a tiled walk-in shower, walk-out to the lakeside deck for those beautiful sunsets and easy access to the lake. There is a partial basement with tons of storage, large family room and updated mechanics including furnace, water heater, pump, water softener, Kinetico water systems and also washer and dryer hookups on each floor. There is a 2-car attached garage and also a detached 24x40 shop with a great supply of cabinets and a separate barn for storage. To add to all those great features, it is also turn-key with all the furniture and furnishings! This remarkable property offers the perfect blend of rustic charm and modern comfort, making it an idyllic escape from the hustle and bustle of everyday life and everything that an outdoor enthusiast is looking for! The setting truly defines the northern experience!!