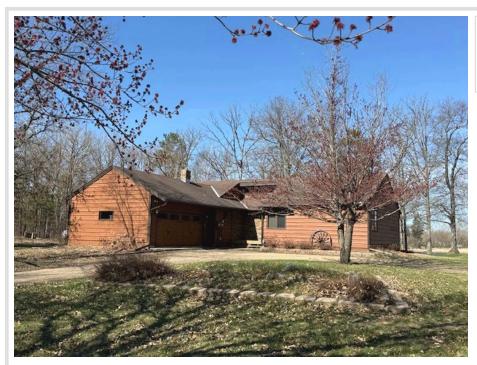

## **Description:**

Escape to this year-round and secluded one-level living home with 2700 sq ft, 600 feet on Beden Lake and 20 acres with plenty of privacy and incredible wildlife. As you enter this home you will see the attention to detail and the craftsmanship featured with its rustic oak hardwood flooring and tile, custom built cherry cabinetry throughout, granite countertops and stainless-steel appliances. Additional features include 3 bedrooms, 2 baths and one of them being the primary suite with a tiled walk-in shower, walk-out to the lakeside deck for those beautiful sunsets and easy access to the lake. There is a partial basement with tons of storage, large family room and updated mechanics including furnace, water heater, pump, water softener, Kinetico water systems and also washer and dryer hookups on each floor. There is a 2-car attached garage and also a detached 24x40 shop with a great supply of cabinets and a separate barn for storage. To add to all those great features, it is also turn-key with all the furniture and furnishings! This remarkable property offers the perfect blend of rustic charm and modern comfort, making it an idyllic escape from the hustle and bustle of everyday life and everything that an outdoor enthusiast is looking for! The setting truly defines the northern experience!!