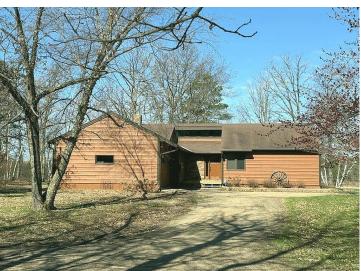

MLS 6713631 Lake Home

\$595,000

2,192 sq ft 3 bedrooms 2 baths

23505 Gracewood Drive Park Rapids MN 56470

Waterfront: Beden

Status: Active

## **Description:**

Escape to this year-round and secluded one-level living home with 2700 sq ft, 600 feet on Beden Lake and 20 acres with plenty of privacy and incredible wildlife. As you enter this home you will see the attention to detail and the craftsmanship featured with its rustic oak hardwood flooring and tile, custom built cherry cabinetry throughout, granite countertops and stainless-steel appliances. Additional features include 3 bedrooms, 2 baths and one of them being the primary suite with a tiled walk-in shower, walk-out to the lakeside deck for those beautiful sunsets and easy access to the lake. There is a partial basement with tons of storage, large family room and updated mechanics including furnace, water heater, pump, water softener, Kinetico water systems and also washer and dryer hookups on each floor. There is a 2-car attached garage and also a detached 24x40 shop with a great supply of cabinets and a separate barn for storage. To add to all those great features, it is also turn-key with all the furniture and furnishings! This remarkable property offers the perfect blend of rustic charm and modern comfort, making it an idyllic escape from the hustle and bustle of everyday life and everything that an outdoor enthusiast is looking for! The setting truly defines the northern experience!!