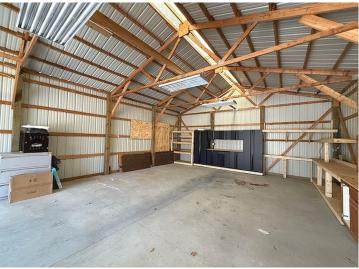

## **Description:**

Escape to this year-round and secluded one-level living home with 2700 sq ft, 600 feet on Beden Lake and 20 acres with plenty of privacy and incredible wildlife. As you enter this home you will see the attention to detail and the craftsmanship featured with its rustic oak hardwood flooring and tile, custom built cherry cabinetry throughout, granite countertops and stainless-steel appliances. Additional features include 3 bedrooms, 2 baths and one of them being the primary suite with a tiled walk-in shower, walk-out to the lakeside deck for those beautiful sunsets and easy access to the lake. There is a partial basement with tons of storage, large family room and updated mechanics including furnace, water heater, pump, water softener, Kinetico water systems and also washer and dryer hookups on each floor. There is a 2-car attached garage and also a detached 24x40 shop with a great supply of cabinets and a separate barn for storage. To add to all those great features, it is also turn-key with all the furniture and furnishings! This remarkable property offers the perfect blend of rustic charm and modern comfort, making it an idyllic escape from the hustle and bustle of everyday life and everything that an outdoor enthusiast is looking for! The setting truly defines the northern experience!!