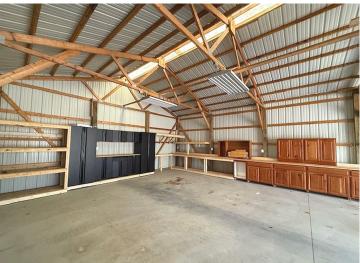

## **Description:**

Escape to this year-round and secluded one-level living home with 2700 sq ft, 600 feet on Beden Lake and 20 acres with plenty of privacy and incredible wildlife. As you enter this home you will see the attention to detail and the craftsmanship featured with its rustic oak hardwood flooring and tile, custom built cherry cabinetry throughout, granite countertops and stainless-steel appliances. Additional features include 3 bedrooms, 2 baths and one of them being the primary suite with a tiled walk-in shower, walk-out to the lakeside deck for those beautiful sunsets and easy access to the lake. There is a partial basement with tons of storage, large family room and updated mechanics including furnace, water heater, pump, water softener, Kinetico water systems and also washer and dryer hookups on each floor. There is a 2-car attached garage and also a detached 24x40 shop with a great supply of cabinets and a separate barn for storage. To add to all those great features, it is also turn-key with all the furniture and furnishings! This remarkable property offers the perfect blend of rustic charm and modern comfort, making it an idyllic escape from the hustle and bustle of everyday life and everything that an outdoor enthusiast is looking for! The setting truly defines the northern experience!!