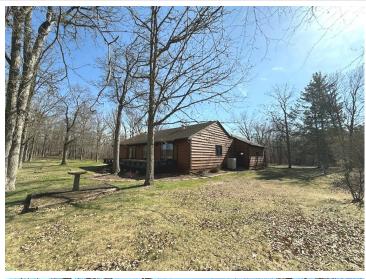

## **Description:**

Escape to this year-round and secluded one-level living home with 2700 sq ft, 600 feet on Beden Lake and 20 acres with plenty of privacy and incredible wildlife. As you enter this home you will see the attention to detail and the craftsmanship featured with its rustic oak hardwood flooring and tile, custom built cherry cabinetry throughout, granite countertops and stainless-steel appliances. Additional features include 3 bedrooms, 2 baths and one of them being the primary suite with a tiled walk-in shower, walk-out to the lakeside deck for those beautiful sunsets and easy access to the lake. There is a partial basement with tons of storage, large family room and updated mechanics including furnace, water heater, pump, water softener, Kinetico water systems and also washer and dryer hookups on each floor. There is a 2-car attached garage and also a detached 24x40 shop with a great supply of cabinets and a separate barn for storage. To add to all those great features, it is also turn-key with all the furniture and furnishings! This remarkable property offers the perfect blend of rustic charm and modern comfort, making it an idyllic escape from the hustle and bustle of everyday life and everything that an outdoor enthusiast is looking for! The setting truly defines the northern experience!!