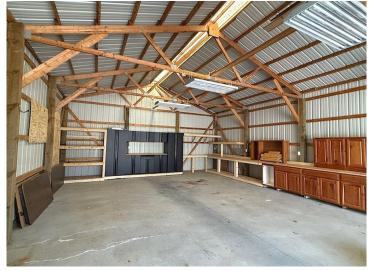

## **Description:**

Escape to this year-round and secluded one-level living home with 2700 sq ft, 600 feet on Beden Lake and 20 acres with plenty of privacy and incredible wildlife. As you enter this home you will see the attention to detail and the craftsmanship featured with its rustic oak hardwood flooring and tile, custom built cherry cabinetry throughout, granite countertops and stainless-steel appliances. Additional features include 3 bedrooms, 2 baths and one of them being the primary suite with a tiled walk-in shower, walk-out to the lakeside deck for those beautiful sunsets and easy access to the lake. There is a partial basement with tons of storage, large family room and updated mechanics including furnace, water heater, pump, water softener, Kinetico water systems and also washer and dryer hookups on each floor. There is a 2-car attached garage and also a detached 24x40 shop with a great supply of cabinets and a separate barn for storage. To add to all those great features, it is also turn-key with all the furniture and furnishings! This remarkable property offers the perfect blend of rustic charm and modern comfort, making it an idyllic escape from the hustle and bustle of everyday life and everything that an outdoor enthusiast is looking for! The setting truly defines the northern experience!!