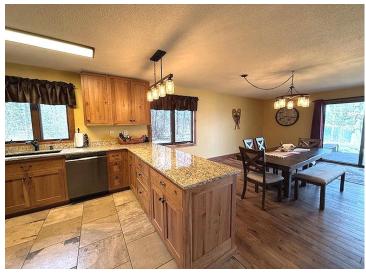

## **Description:**

Escape to this year-round and secluded one-level living home with 2700 sq ft, 600 feet on Beden Lake and 20 acres with plenty of privacy and incredible wildlife. As you enter this home you will see the attention to detail and the craftsmanship featured with its rustic oak hardwood flooring and tile, custom built cherry cabinetry throughout, granite countertops and stainless-steel appliances. Additional features include 3 bedrooms, 2 baths and one of them being the primary suite with a tiled walk-in shower, walk-out to the lakeside deck for those beautiful sunsets and easy access to the lake. There is a partial basement with tons of storage, large family room and updated mechanics including furnace, water heater, pump, water softener, Kinetico water systems and also washer and dryer hookups on each floor. There is a 2-car attached garage and also a detached 24x40 shop with a great supply of cabinets and a separate barn for storage. To add to all those great features, it is also turn-key with all the furniture and furnishings! This remarkable property offers the perfect blend of rustic charm and modern comfort, making it an idyllic escape from the hustle and bustle of everyday life and everything that an outdoor enthusiast is looking for! The setting truly defines the northern experience!!