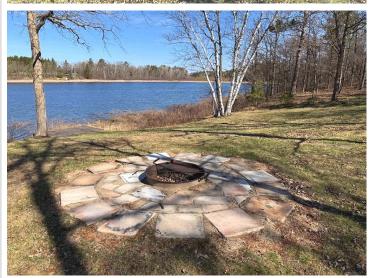

## **Description:**

Escape to this year-round and secluded one-level living home with 2700 sq ft, 600 feet on Beden Lake and 20 acres with plenty of privacy and incredible wildlife. As you enter this home you will see the attention to detail and the craftsmanship featured with its rustic oak hardwood flooring and tile, custom built cherry cabinetry throughout, granite countertops and stainless-steel appliances. Additional features include 3 bedrooms, 2 baths and one of them being the primary suite with a tiled walk-in shower, walk-out to the lakeside deck for those beautiful sunsets and easy access to the lake. There is a partial basement with tons of storage, large family room and updated mechanics including furnace, water heater, pump, water softener, Kinetico water systems and also washer and dryer hookups on each floor. There is a 2-car attached garage and also a detached 24x40 shop with a great supply of cabinets and a separate barn for storage. To add to all those great features, it is also turn-key with all the furniture and furnishings! This remarkable property offers the perfect blend of rustic charm and modern comfort, making it an idyllic escape from the hustle and bustle of everyday life and everything that an outdoor enthusiast is looking for! The setting truly defines the northern experience!!