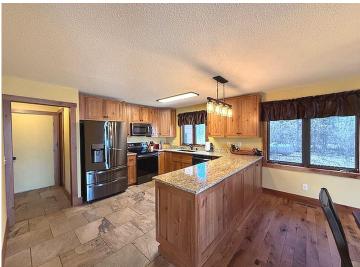

## **Description:**

Escape to this year-round and secluded one-level living home with 2700 sq ft, 600 feet on Beden Lake and 20 acres with plenty of privacy and incredible wildlife. As you enter this home you will see the attention to detail and the craftsmanship featured with its rustic oak hardwood flooring and tile, custom built cherry cabinetry throughout, granite countertops and stainless-steel appliances. Additional features include 3 bedrooms, 2 baths and one of them being the primary suite with a tiled walk-in shower, walk-out to the lakeside deck for those beautiful sunsets and easy access to the lake. There is a partial basement with tons of storage, large family room and updated mechanics including furnace, water heater, pump, water softener, Kinetico water systems and also washer and dryer hookups on each floor. There is a 2-car attached garage and also a detached 24x40 shop with a great supply of cabinets and a separate barn for storage. To add to all those great features, it is also turn-key with all the furniture and furnishings! This remarkable property offers the perfect blend of rustic charm and modern comfort, making it an idyllic escape from the hustle and bustle of everyday life and everything that an outdoor enthusiast is looking for! The setting truly defines the northern experience!!