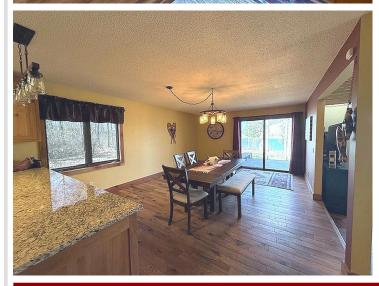

## **Description:**

Escape to this year-round and secluded one-level living home with 2700 sq ft, 600 feet on Beden Lake and 20 acres with plenty of privacy and incredible wildlife. As you enter this home you will see the attention to detail and the craftsmanship featured with its rustic oak hardwood flooring and tile, custom built cherry cabinetry throughout, granite countertops and stainless-steel appliances. Additional features include 3 bedrooms, 2 baths and one of them being the primary suite with a tiled walk-in shower, walk-out to the lakeside deck for those beautiful sunsets and easy access to the lake. There is a partial basement with tons of storage, large family room and updated mechanics including furnace, water heater, pump, water softener, Kinetico water systems and also washer and dryer hookups on each floor. There is a 2-car attached garage and also a detached 24x40 shop with a great supply of cabinets and a separate barn for storage. To add to all those great features, it is also turn-key with all the furniture and furnishings! This remarkable property offers the perfect blend of rustic charm and modern comfort, making it an idyllic escape from the hustle and bustle of everyday life and everything that an outdoor enthusiast is looking for! The setting truly defines the northern experience!!