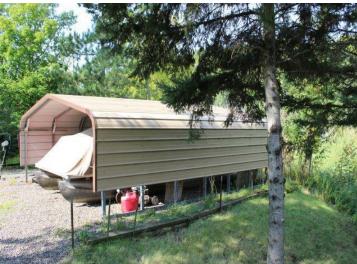

## **Description:**

Here is a unique and affordable opportunity to enjoy both Little Pine and Farm Island Lakes in Aitkin. This year around, 2-bedroom 1 full bath manufactured home sits on 3.68 private acres & has 423 feet of shoreline on 226-acre Little Pine Lake, which has direct access to 2,000+ acre Farm Island Lake. There is a pathway over the wetland all the way to the open water. Imagine all the year around fun! The Quonset & sheds will come in handy for storage and the fish cleaning shack will be put to good use. The full septic system is compliant, and a new survey is completed. There is enough room for friends and family to park, play and camp. Seller's will even consider a Contract For Deed.