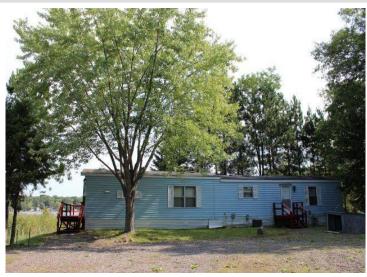

## **Description:**

Here is a unique and affordable opportunity to enjoy both Little Pine and Farm Island Lakes in Aitkin. This year around, 2-bedroom 1 full bath manufactured home sits on 3.68 private acres & has 423 feet of shoreline on 226-acre Little Pine Lake, which has direct access to 2,000+ acre Farm Island Lake. There is a pathway over the wetland all the way to the open water. Imagine all the year around fun! The Quonset & sheds will come in handy for storage and the fish cleaning shack will be put to good use. The full septic system is compliant, and a new survey is completed. There is enough room for friends and family to park, play and camp. Seller's will even consider a Contract For Deed.

## **Additional Details:**

Year Built 1982 Lot Acres 3.68

Lot Dimensions 423x327x240x228x466

School District 8001
Taxes \$528
Taxes with Assessments \$528
Tax Year 2025