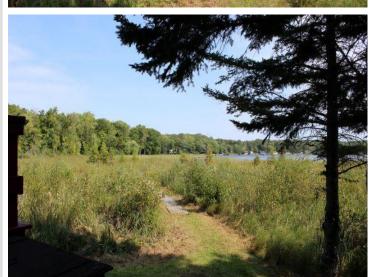

## **Description:**

Here is a unique and affordable opportunity to enjoy both Little Pine and Farm Island Lakes in Aitkin. This year around, 2-bedroom 1 full bath manufactured home sits on 3.68 private acres & has 423 feet of shoreline on 226-acre Little Pine Lake, which has direct access to 2,000+ acre Farm Island Lake. There is a pathway over the wetland all the way to the open water. Imagine all the year around fun! The Quonset & sheds will come in handy for storage and the fish cleaning shack will be put to good use. The full septic system is compliant, and a new survey is completed. There is enough room for friends and family to park, play and camp. Seller's will even consider a Contract For Deed.