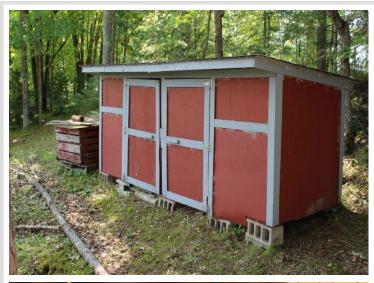

## **Description:**

Here is a unique and affordable opportunity to enjoy both Little Pine and Farm Island Lakes in Aitkin. This year around, 2-bedroom 1 full bath manufactured home sits on 3.68 private acres & has 423 feet of shoreline on 226-acre Little Pine Lake, which has direct access to 2,000+ acre Farm Island Lake. There is a pathway over the wetland all the way to the open water. Imagine all the year around fun! The Quonset & sheds will come in handy for storage and the fish cleaning shack will be put to good use. The full septic system is compliant, and a new survey is completed. There is enough room for friends and family to park, play and camp. Seller's will even consider a Contract For Deed.