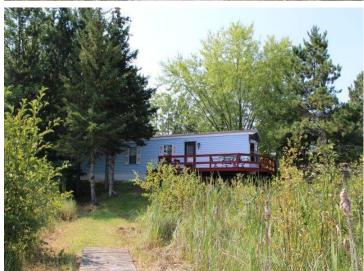

## **Description:**

Here is a unique and affordable opportunity to enjoy both Little Pine and Farm Island Lakes in Aitkin. This year around, 2-bedroom 1 full bath manufactured home sits on 3.68 private acres & has 423 feet of shoreline on 226-acre Little Pine Lake, which has direct access to 2,000+ acre Farm Island Lake. There is a pathway over the wetland all the way to the open water. Imagine all the year around fun! The Quonset & sheds will come in handy for storage and the fish cleaning shack will be put to good use. The full septic system is compliant, and a new survey is completed. There is enough room for friends and family to park, play and camp. Seller's will even consider a Contract For Deed.