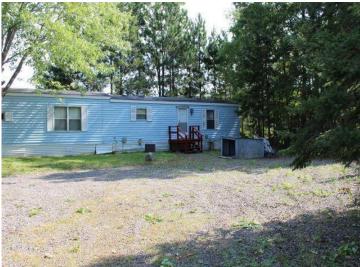

## **Description:**

Here is a unique and affordable opportunity to enjoy both Little Pine and Farm Island Lakes in Aitkin. This year around, 2-bedroom 1 full bath manufactured home sits on 3.68 private acres & has 423 feet of shoreline on 226-acre Little Pine Lake, which has direct access to 2,000+ acre Farm Island Lake. There is a pathway over the wetland all the way to the open water. Imagine all the year around fun! The Quonset & sheds will come in handy for storage and the fish cleaning shack will be put to good use. The full septic system is compliant, and a new survey is completed. There is enough room for friends and family to park, play and camp. Seller's will even consider a Contract For Deed.