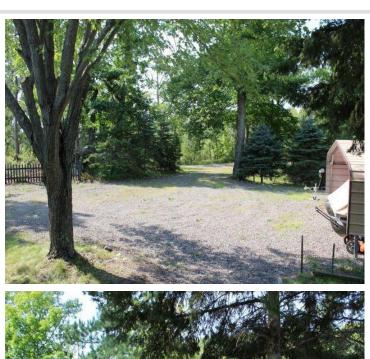

## **Description:**

Here is a unique and affordable opportunity to enjoy both Little Pine and Farm Island Lakes in Aitkin. This year around, 2-bedroom 1 full bath manufactured home sits on 3.68 private acres & has 423 feet of shoreline on 226-acre Little Pine Lake, which has direct access to 2,000+ acre Farm Island Lake. There is a pathway over the wetland all the way to the open water. Imagine all the year around fun! The Quonset & sheds will come in handy for storage and the fish cleaning shack will be put to good use. The full septic system is compliant, and a new survey is completed. There is enough room for friends and family to park, play and camp. Seller's will even consider a Contract For Deed.

## **Additional Details:**

Year Built 1982 Lot Acres 3.68

Lot Dimensions 423x327x240x228x466

School District 8001
Taxes \$528
Taxes with Assessments \$528
Tax Year 2025