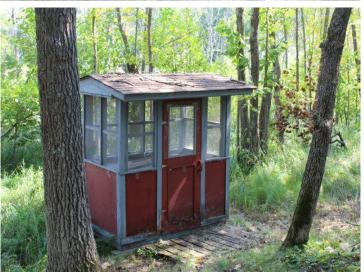

## **Description:**

Here is a unique and affordable opportunity to enjoy both Little Pine and Farm Island Lakes in Aitkin. This year around, 2-bedroom 1 full bath manufactured home sits on 3.68 private acres & has 423 feet of shoreline on 226-acre Little Pine Lake, which has direct access to 2,000+ acre Farm Island Lake. There is a pathway over the wetland all the way to the open water. Imagine all the year around fun! The Quonset & sheds will come in handy for storage and the fish cleaning shack will be put to good use. The full septic system is compliant, and a new survey is completed. There is enough room for friends and family to park, play and camp. Seller's will even consider a Contract For Deed.