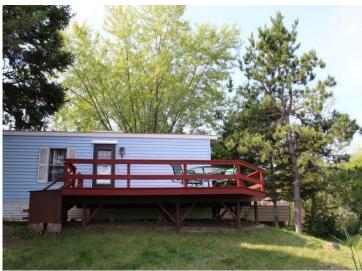

## **Description:**

Here is a unique and affordable opportunity to enjoy both Little Pine and Farm Island Lakes in Aitkin. This year around, 2-bedroom 1 full bath manufactured home sits on 3.68 private acres & has 423 feet of shoreline on 226-acre Little Pine Lake, which has direct access to 2,000+ acre Farm Island Lake. There is a pathway over the wetland all the way to the open water. Imagine all the year around fun! The Quonset & sheds will come in handy for storage and the fish cleaning shack will be put to good use. The full septic system is compliant, and a new survey is completed. There is enough room for friends and family to park, play and camp. Seller's will even consider a Contract For Deed.

## **Additional Details:**

Year Built 1982 Lot Acres 3.68

Lot Dimensions 423x327x240x228x466

School District 8001
Taxes \$528
Taxes with Assessments \$528
Tax Year 2025