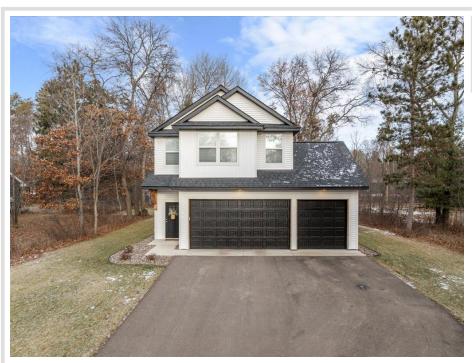

MLS 6713897 Residential

\$419,900

1,924 sq ft 4 bedrooms

3 baths

4882 Emily Road Baxter MN 56425

Status: Active

## **Description:**

Check out this recently built 4 Bedroom, 3 Bathroom home in an ideal Baxter location—just minutes from Whipple Beach, White Sand Lake, grocery stores, restaurants and more! This home features spacious living areas with a cozy fireplace, a sleek modern design, and high-end finishes throughout. Enjoy quartz countertops, stylish flooring, and a large primary suite with walk-in closet and private bath. Step outside to a private backyard with a beautiful paver patio—perfect for relaxing or entertaining. A rare Baxter find combining comfort, space, and location! Set up your private viewing today!