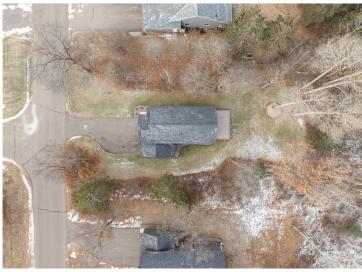

## **Additional Details:**

Year Built 2022 Lot Acres 0.45

Lot Dimensions 215x100x180x105

Garage Stalls 3
School District 181
Taxes \$3,621
Taxes with Assessments \$3,646
Tax Year 2025