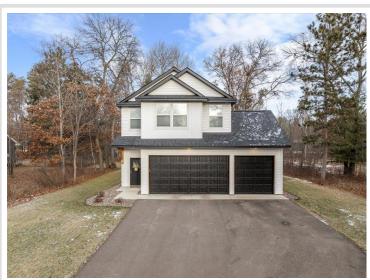

MLS 6713897 Residential

\$419,900

1,924 sq ft 4 bedrooms

3 baths

4882 Emily Road Baxter MN 56425

Status: Active

## **Description:**

Check out this recently built 4 Bedroom, 3 Bathroom home in an ideal Baxter location—just minutes from Whipple Beach, White Sand Lake, grocery stores, restaurants and more! This home features spacious living areas with a cozy fireplace, a sleek modern design, and high-end finishes throughout. Enjoy quartz countertops, stylish flooring, and a large primary suite with walk-in closet and private bath. Step outside to a private backyard with a beautiful paver patio—perfect for relaxing or entertaining. A rare Baxter find combining comfort, space, and location! Set up your private viewing today!