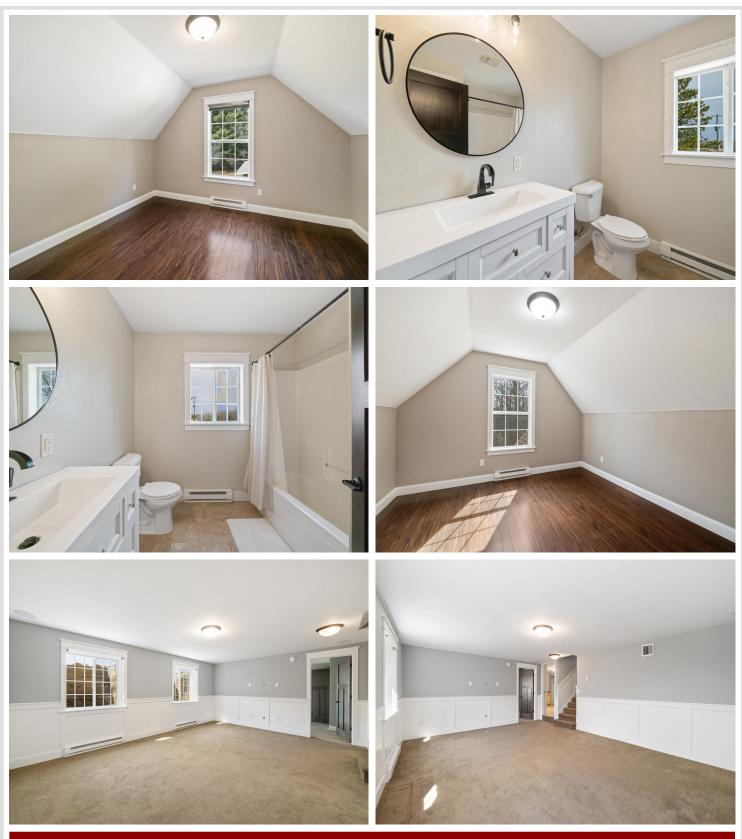

# **Description:**

This three-bedroom, three-bathroom home is located six miles south of Park Rapids. It features a large kitchen and dining room area, a covered front patio, a main-floor primary bedroom with a full bathroom, a large walk-in closet, and ample storage throughout the home. The property includes several outbuildings: a 48x32 pole barn suitable for storage, projects, or hobbies, a two-stall garage with a lean-to, and an additional two-stall garage. This home is situated on 2.07 acres and provides easy accessibility to nearby town amenities. Call now to schedule an appointment to see the property.