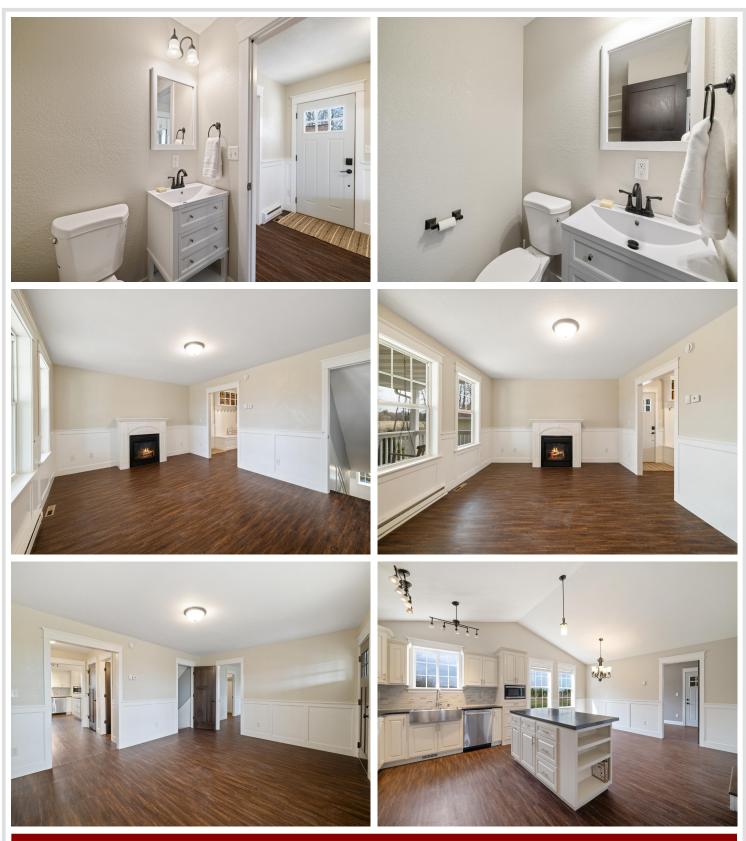

# **Description:**

This three-bedroom, three-bathroom home is located six miles south of Park Rapids. It features a large kitchen and dining room area, a covered front patio, a main-floor primary bedroom with a full bathroom, a large walk-in closet, and ample storage throughout the home. The property includes several outbuildings: a 48x32 pole barn suitable for storage, projects, or hobbies, a two-stall garage with a lean-to, and an additional two-stall garage. This home is situated on 2.07 acres and provides easy accessibility to nearby town amenities. Call now to schedule an appointment to see the property.