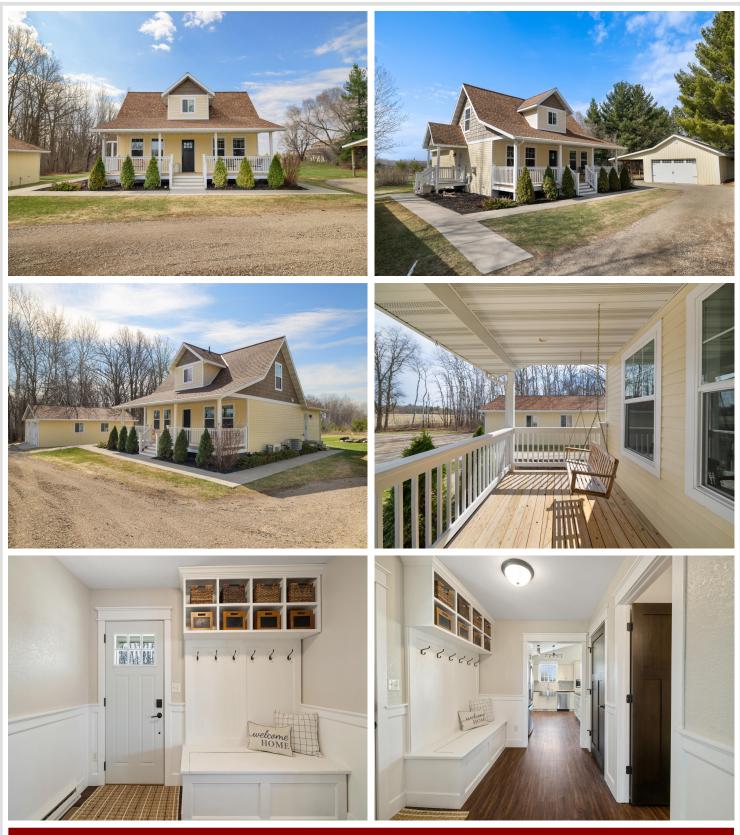

# **Description:**

This three-bedroom, three-bathroom home is located six miles south of Park Rapids. It features a large kitchen and dining room area, a covered front patio, a main-floor primary bedroom with a full bathroom, a large walk-in closet, and ample storage throughout the home. The property includes several outbuildings: a 48x32 pole barn suitable for storage, projects, or hobbies, a two-stall garage with a lean-to, and an additional two-stall garage. This home is situated on 2.07 acres and provides easy accessibility to nearby town amenities. Call now to schedule an appointment to see the property.