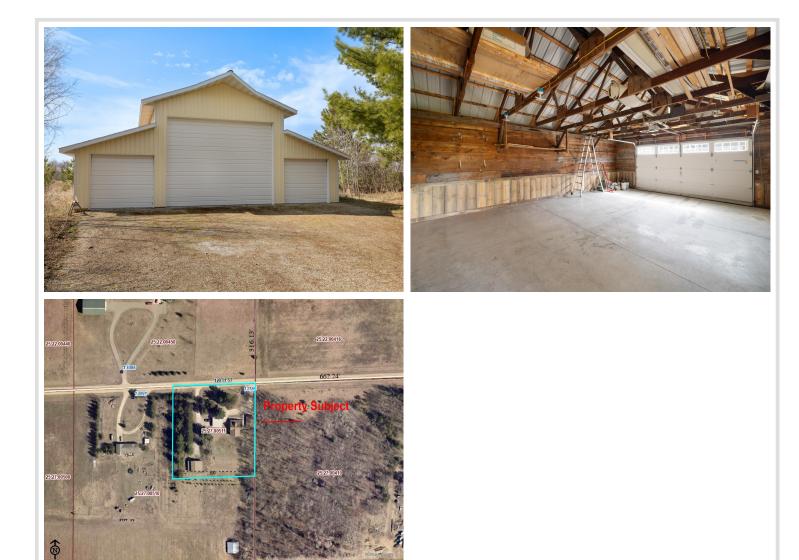

# **Description:**

This three-bedroom, three-bathroom home is located six miles south of Park Rapids. It features a large kitchen and dining room area, a covered front patio, a main-floor primary bedroom with a full bathroom, a large walk-in closet, and ample storage throughout the home. The property includes several outbuildings: a 48x32 pole barn suitable for storage, projects, or hobbies, a two-stall garage with a lean-to, and an additional two-stall garage. This home is situated on 2.07 acres and provides easy accessibility to nearby town amenities. Call now to schedule an appointment to see the property.

# **Driving Directions:**

From 34/71 in Park Rapids, South on 71 to a right on 120th St. to property.

Listed By: Wolff & Simon Real Estate

Affinity Real Estate Inc. participates in the Regional Multiple Listing Service of Minnesota, Inc Broker Reciprocity (sm) program, allowing us to display other broker's listings on our website. All properties are subject to prior sale, change or withdrawal.