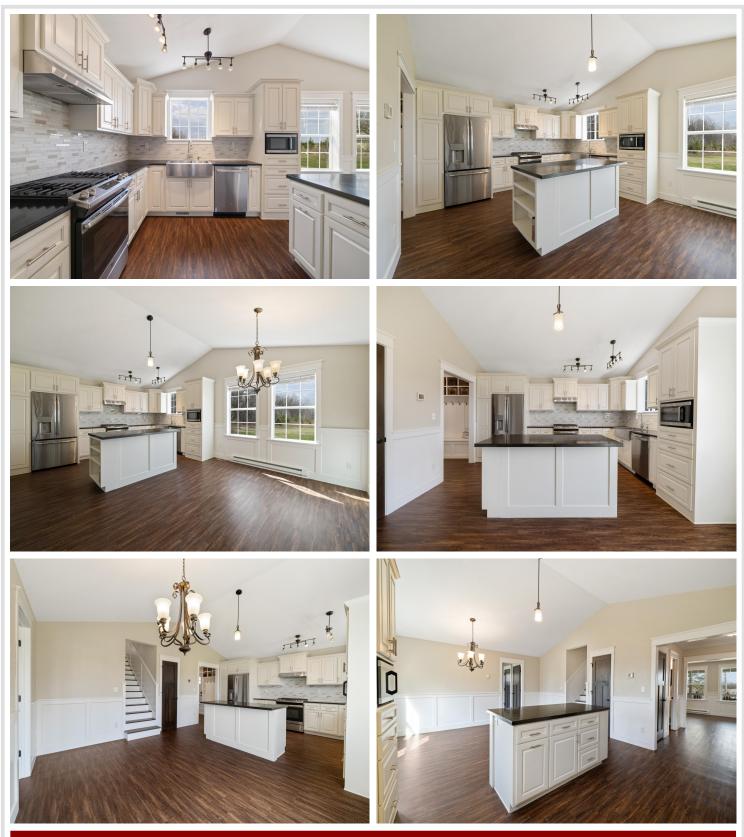

# **Description:**

This three-bedroom, three-bathroom home is located six miles south of Park Rapids. It features a large kitchen and dining room area, a covered front patio, a main-floor primary bedroom with a full bathroom, a large walk-in closet, and ample storage throughout the home. The property includes several outbuildings: a 48x32 pole barn suitable for storage, projects, or hobbies, a two-stall garage with a lean-to, and an additional two-stall garage. This home is situated on 2.07 acres and provides easy accessibility to nearby town amenities. Call now to schedule an appointment to see the property.