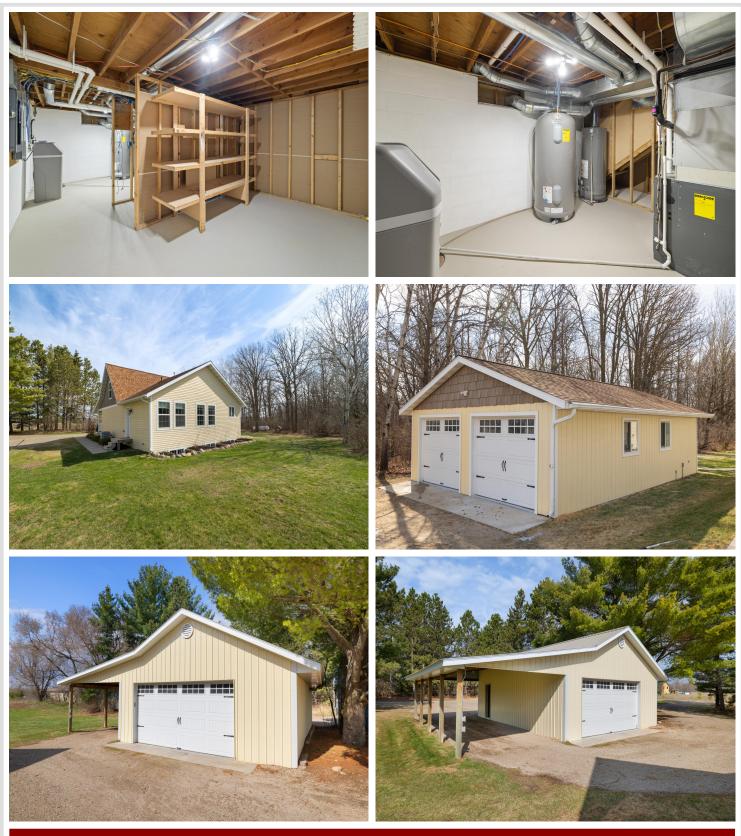

# **Description:**

This three-bedroom, three-bathroom home is located six miles south of Park Rapids. It features a large kitchen and dining room area, a covered front patio, a main-floor primary bedroom with a full bathroom, a large walk-in closet, and ample storage throughout the home. The property includes several outbuildings: a 48x32 pole barn suitable for storage, projects, or hobbies, a two-stall garage with a lean-to, and an additional two-stall garage. This home is situated on 2.07 acres and provides easy accessibility to nearby town amenities. Call now to schedule an appointment to see the property.

### Additional Details:

| Year Built             | 1974    |
|------------------------|---------|
| Lot Acres              | 2.07    |
| Lot Dimensions         | 300x300 |
| Garage Stalls          | 6       |
| School District        | 309     |
| Taxes                  | \$2,045 |
| Taxes with Assessments | \$2,266 |
| Tax Year               | 2025    |

### Additional Features:

Basement: Block Fuel: Electric, Propane Garage: 6 Heat: Baseboard, Dual, Forced Air Sewer: Tank with Drainage Field Water: Submersible - 4 Inch Air Conditioning: Central Air, Heat Pump