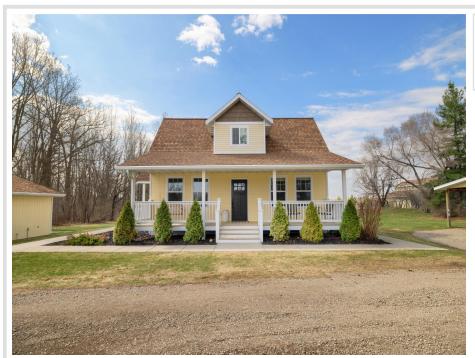

# **Description:**

This three-bedroom, three-bathroom home is located six miles south of Park Rapids. It features a large kitchen and dining room area, a covered front patio, a main-floor primary bedroom with a full bathroom, a large walk-in closet, and ample storage throughout the home. The property includes several outbuildings: a 48x32 pole barn suitable for storage, projects, or hobbies, a two-stall garage with a lean-to, and an additional two-stall garage. This home is situated on 2.07 acres and provides easy accessibility to nearby town amenities. Call now to schedule an appointment to see the property.