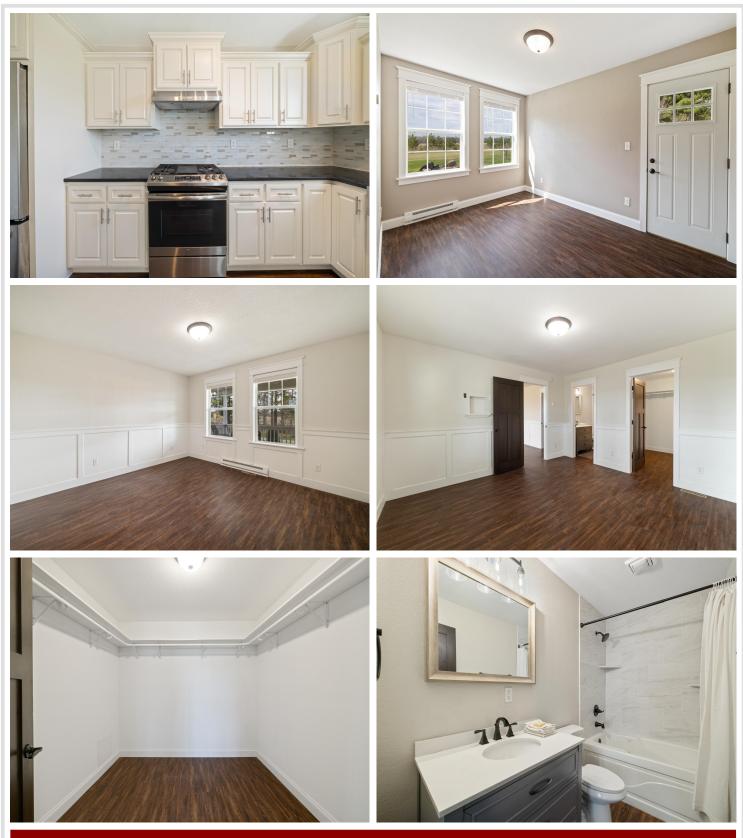

# **Description:**

This three-bedroom, three-bathroom home is located six miles south of Park Rapids. It features a large kitchen and dining room area, a covered front patio, a main-floor primary bedroom with a full bathroom, a large walk-in closet, and ample storage throughout the home. The property includes several outbuildings: a 48x32 pole barn suitable for storage, projects, or hobbies, a two-stall garage with a lean-to, and an additional two-stall garage. This home is situated on 2.07 acres and provides easy accessibility to nearby town amenities. Call now to schedule an appointment to see the property.