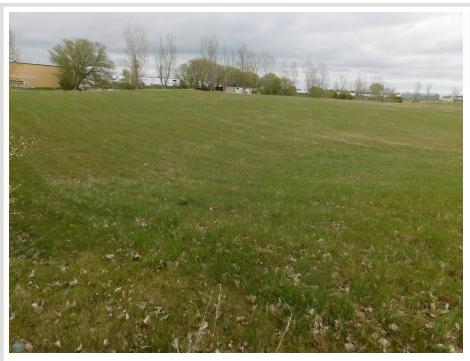

## **Description:**

Looking for a large buildable lot at an affordable price? This nearly 1-acre lot near Town Lake is it, priced \$5,800 under tax value! The perfect opportunity to build your dream home or dream shouse. Enjoy the peace and quiet, low traffic, established trees, no specials, utilities hook-up ready, and city water and sewer available.

## **Additional Details:**

Lot Acres0.72Lot DimensionsIrregularSchool District23Taxes\$348Taxes with Assessments\$348Tax Year2025