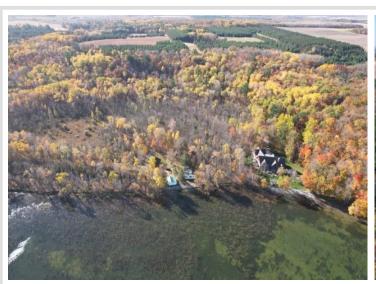

## Description:

Selling on Online Only Auction Monday, June 2nd 2025.

ONE-OF-A-KIND BIG PINE LAKE/OTTER TAIL COUNTY PROPERTY - 36 +/- Acres!

- . Premier Lake Cabin Property Featuring Cozy Cabin w/ Many Updates including Well, Septic, Heating/AC, Roof, RipRap, Boat House, Detached Garage, Generac Generator, Atlas Storm Shelter & More!
- . 650 +/- Ft of Lakeshore on Big Pine Lake!
- . 36 +/- Acres of Privacy and Premier Bow Hunting Land!
- . Excellent Fishing, Swimming & Recreation on Big Pine!
- . One of the More Unique Properties You'll Ever Find!
- . Been in the Hudson Family for Decades!
- . Make Your Lifetime Memories on this Rare Big Pine Lake Property!