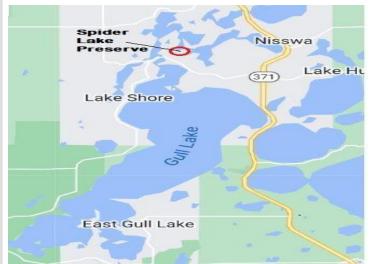

## **Description:**

Spider Lake Preserve on the Gull Lake Chain is filling up. This build will be the 7th of a total of 9 homes. It is located at 8038 Lost Lake Rd, this new lake home plan is based on Thomas Allen Homes very popular Serentiy plan, but upgrades the main level with 9' walls prior to the vaulted ceiling and adds a full lower level walkout. Think now for Gull Lake enjoyment in 2025!

On top of this new lake home, 2 other lots remain for your consideration with 2 additional plans to consider. This community is a small & private single-family lake home community in the City of Lake Shore. This 35-acre community is nestled amongst Lost Lake Lodge, Causeway on Gull, Bar Harbor, Zorbaz, golf courses, and so much more. It is a private community with its own dock area, lake side patio and firepit area, pickleball court, private path system and fine homes built by Thomas Allen Homes. This walk-out main level living lake home has 4bd/3ba includes the optional 4 season porch, lower-level patio, landscaping, custom cabinets, and more. Other available options include fireplaces, 3rd stall garage, rear deck, appliance uprades and more.

## **Driving Directions:**

Brainerd, North on 371 to West on Cty 77 (sportsman corner) to Right on Lost Lake Rd by Zorba's FROM Nisswa, 371 South, west on Cty 77 to right on Lost Lake Rd.s.

Listed By: Edina Realty, Inc.