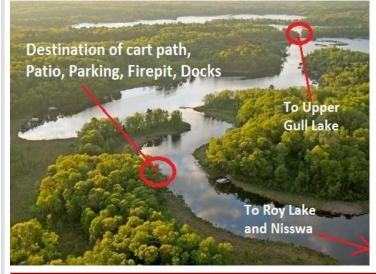

On top of this new lake home, 2 other lots remain for your consideration with 2 additional plans to consider. This community is a small & private single-family lake home community in the City of Lake Shore. This 35-acre community is nestled amongst Lost Lake Lodge, Causeway on Gull, Bar Harbor, Zorbaz, golf courses, and so much more. It is a private community with its own dock area, lake side patio and firepit area, pickleball court, private path system and fine homes built by Thomas Allen Homes. This walk-out main level living lake home has 4bd/3ba includes the optional 4 season porch, lower-level patio, landscaping, custom cabinets, and more. Other available options include fireplaces, 3rd stall garage, rear deck, appliance uprades and more.