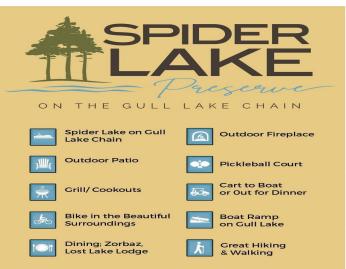

On top of this new lake home, 2 other lots remain for your consideration with 2 additional plans to consider. This community is a small & private single-family lake home community in the City of Lake Shore. This 35-acre community is nestled amongst Lost Lake Lodge, Causeway on Gull, Bar Harbor, Zorbaz, golf courses, and so much more. It is a private community with its own dock area, lake side patio and firepit area, pickleball court, private path system and fine homes built by Thomas Allen Homes. This walk-out main level living lake home has 4bd/3ba includes the optional 4 season porch, lower-level patio, landscaping, custom cabinets, and more. Other available options include fireplaces, 3rd stall garage, rear deck, appliance uprades and more.