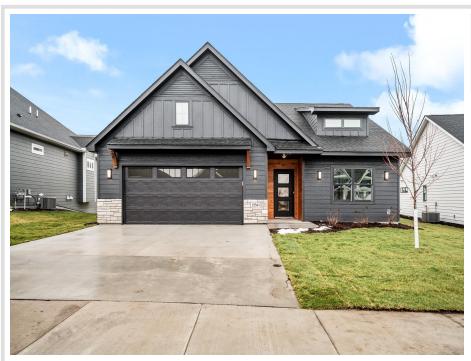

MLS 6714435 Lake Home

\$829,000

3,344 sq ft 4 bedrooms

3 baths

8038 Lost Lake Road Nisswa MN 56468

Waterfront: Gull

Status: Active

## **Description:**

Spider Lake Preserve on the Gull Lake Chain is filling up. This build will be the 7th of a total of 9 homes. It is located at 8038 Lost Lake Rd, this new lake home plan is based on Thomas Allen Homes very popular Serentiy plan, but upgrades the main level with 9' walls prior to the vaulted ceiling and adds a full lower level walkout. Think now for Gull Lake enjoyment in 2025!

On top of this new lake home, 2 other lots remain for your consideration with 2 additional plans to consider. This community is a small & private single-family lake home community in the City of Lake Shore. This 35-acre community is nestled amongst Lost Lake Lodge, Causeway on Gull, Bar Harbor, Zorbaz, golf courses, and so much more. It is a private community with its own dock area, lake side patio and firepit area, pickleball court, private path system and fine homes built by Thomas Allen Homes. This walk-out main level living lake home has 4bd/3ba includes the optional 4 season porch, lower-level patio, landscaping, custom cabinets, and more. Other available options include fireplaces, 3rd stall garage, rear deck, appliance uprades and more.