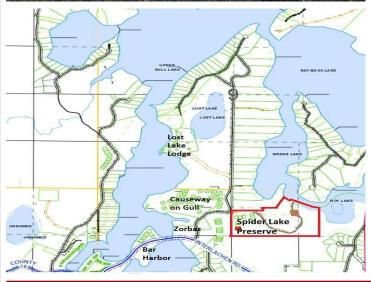

On top of this new lake home, 2 other lots remain for your consideration with 2 additional plans to consider. This community is a small & private single-family lake home community in the City of Lake Shore. This 35-acre community is nestled amongst Lost Lake Lodge, Causeway on Gull, Bar Harbor, Zorbaz, golf courses, and so much more. It is a private community with its own dock area, lake side patio and firepit area, pickleball court, private path system and fine homes built by Thomas Allen Homes. This walk-out main level living lake home has 4bd/3ba includes the optional 4 season porch, lower-level patio, landscaping, custom cabinets, and more. Other available options include fireplaces, 3rd stall garage, rear deck, appliance uprades and more.

## **Driving Directions:**

Brainerd, North on 371 to West on Cty 77 (sportsman corner) to Right on Lost Lake Rd by Zorba's FROM Nisswa, 371 South, west on Cty 77 to right on Lost Lake Rd.s.

Listed By: Edina Realty, Inc.