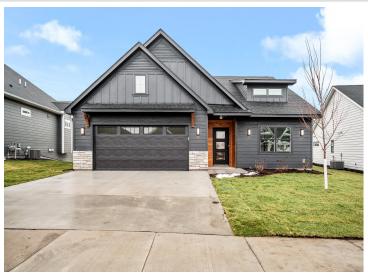

MLS 6714435 Lake Home

\$829,000

3,344 sq ft 4 bedrooms

3 baths

8038 Lost Lake Road Nisswa MN 56468

Waterfront: Gull

Status: Active

## **Description:**

Spider Lake Preserve on the Gull Lake Chain is filling up. This build will be the 7th of a total of 9 homes. It is located at 8038 Lost Lake Rd, this new lake home plan is based on Thomas Allen Homes very popular Serentiy plan, but upgrades the main level with 9' walls prior to the vaulted ceiling and adds a full lower level walkout. Think now for Gull Lake enjoyment in 2025!

On top of this new lake home, 2 other lots remain for your consideration with 2 additional plans to consider. This community is a small & private single-family lake home community in the City of Lake Shore. This 35-acre community is nestled amongst Lost Lake Lodge, Causeway on Gull, Bar Harbor, Zorbaz, golf courses, and so much more. It is a private community with its own dock area, lake side patio and firepit area, pickleball court, private path system and fine homes built by Thomas Allen Homes. This walk-out main level living lake home has 4bd/3ba includes the optional 4 season porch, lower-level patio, landscaping, custom cabinets, and more. Other available options include fireplaces, 3rd stall garage, rear deck, appliance uprades and more.