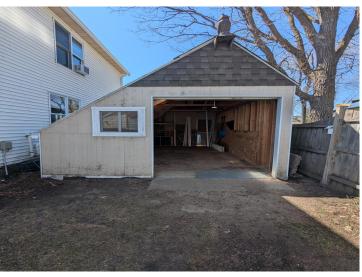

## **Description:**

Come and check out this charming home on Minnesota Avenue. A Covered porch leads you into an open living room floor plan. There is a large picture window with a lot of natural light. In the kitchen you will see all new appliances and a spacious open feel with many updates. The back door will lead you to the spacious garage with a bonus room connected to it. The yard is fenced in with an extra storage shed for more storage. Main level washer and dryer. 3 bedrooms located on the upper level. A full bathroom by the bedrooms and a 3/4th bathroom located off the kitchen. In the primary bedroom there are 2 closets plus a walk-in closet.

## **Additional Details:**

Year Built 1900 Lot Acres 0.16

Lot Dimensions 140x50x140x50

Garage Stalls 2
School District 31
Taxes \$2,328
Taxes with Assessments \$2,514
Tax Year 2025

## **Additional Features:**

Basement: Unfinished Fuel: Electric Garage: 2 Heat: Forced Air Sewer: City Sewer - In Street Water: City Water/Connected Air Conditioning: Wall Unit(s)