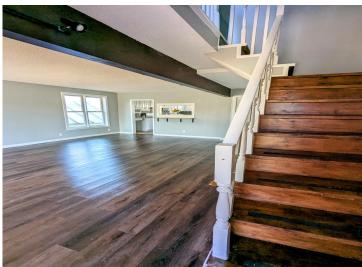

## **Description:**

Come and check out this charming home on Minnesota Avenue. A Covered porch leads you into an open living room floor plan. There is a large picture window with a lot of natural light. In the kitchen you will see all new appliances and a spacious open feel with many updates. The back door will lead you to the spacious garage with a bonus room connected to it. The yard is fenced in with an extra storage shed for more storage. Main level washer and dryer. 3 bedrooms located on the upper level. A full bathroom by the bedrooms and a 3/4th bathroom located off the kitchen. In the primary bedroom there are 2 closets plus a walk-in closet.