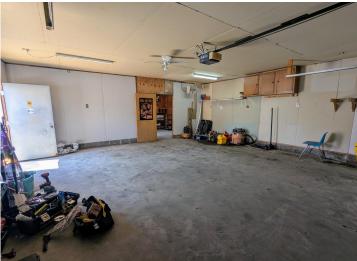

## **Description:**

Come and check out this charming home on Minnesota Avenue. A Covered porch leads you into an open living room floor plan. There is a large picture window with a lot of natural light. In the kitchen you will see all new appliances and a spacious open feel with many updates. The back door will lead you to the spacious garage with a bonus room connected to it. The yard is fenced in with an extra storage shed for more storage. Main level washer and dryer. 3 bedrooms located on the upper level. A full bathroom by the bedrooms and a 3/4th bathroom located off the kitchen. In the primary bedroom there are 2 closets plus a walk-in closet.

## **Additional Features:**

Basement: Unfinished Fuel: Electric Garage: 2 Heat: Forced Air Sewer: City Sewer - In Street Water: City Water/Connected Air Conditioning: Wall Unit(s)