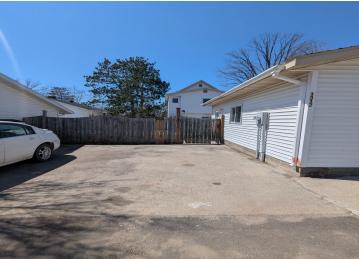

## **Description:**

Come and check out this charming home on Minnesota Avenue. A Covered porch leads you into an open living room floor plan. There is a large picture window with a lot of natural light. In the kitchen you will see all new appliances and a spacious open feel with many updates. The back door will lead you to the spacious garage with a bonus room connected to it. The yard is fenced in with an extra storage shed for more storage. Main level washer and dryer. 3 bedrooms located on the upper level. A full bathroom by the bedrooms and a 3/4th bathroom located off the kitchen. In the primary bedroom there are 2 closets plus a walk-in closet.