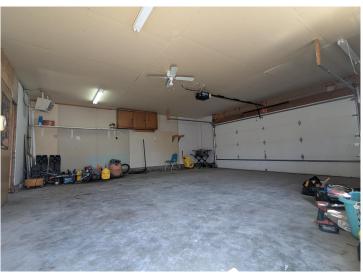

## **Description:**

Come and check out this charming home on Minnesota Avenue. A Covered porch leads you into an open living room floor plan. There is a large picture window with a lot of natural light. In the kitchen you will see all new appliances and a spacious open feel with many updates. The back door will lead you to the spacious garage with a bonus room connected to it. The yard is fenced in with an extra storage shed for more storage. Main level washer and dryer. 3 bedrooms located on the upper level. A full bathroom by the bedrooms and a 3/4th bathroom located off the kitchen. In the primary bedroom there are 2 closets plus a walk-in closet.

## **Additional Features:**

Basement: Unfinished Fuel: Electric Garage: 2 Heat: Forced Air Sewer: City Sewer - In Street Water: City Water/Connected Air Conditioning: Wall Unit(s)