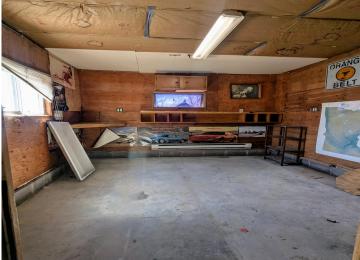

## **Description:**

Come and check out this charming home on Minnesota Avenue. A Covered porch leads you into an open living room floor plan. There is a large picture window with a lot of natural light. In the kitchen you will see all new appliances and a spacious open feel with many updates. The back door will lead you to the spacious garage with a bonus room connected to it. The yard is fenced in with an extra storage shed for more storage. Main level washer and dryer. 3 bedrooms located on the upper level. A full bathroom by the bedrooms and a 3/4th bathroom located off the kitchen. In the primary bedroom there are 2 closets plus a walk-in closet.