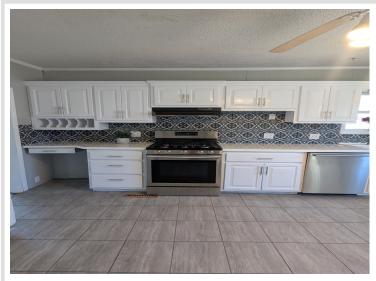

## **Description:**

Come and check out this charming home on Minnesota Avenue. A Covered porch leads you into an open living room floor plan. There is a large picture window with a lot of natural light. In the kitchen you will see all new appliances and a spacious open feel with many updates. The back door will lead you to the spacious garage with a bonus room connected to it. The yard is fenced in with an extra storage shed for more storage. Main level washer and dryer. 3 bedrooms located on the upper level. A full bathroom by the bedrooms and a 3/4th bathroom located off the kitchen. In the primary bedroom there are 2 closets plus a walk-in closet.