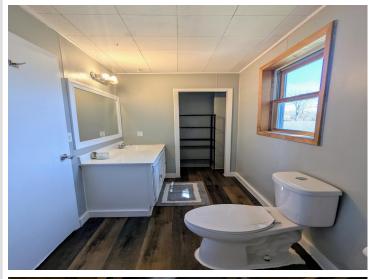

## **Description:**

Come and check out this charming home on Minnesota Avenue. A Covered porch leads you into an open living room floor plan. There is a large picture window with a lot of natural light. In the kitchen you will see all new appliances and a spacious open feel with many updates. The back door will lead you to the spacious garage with a bonus room connected to it. The yard is fenced in with an extra storage shed for more storage. Main level washer and dryer. 3 bedrooms located on the upper level. A full bathroom by the bedrooms and a 3/4th bathroom located off the kitchen. In the primary bedroom there are 2 closets plus a walk-in closet.