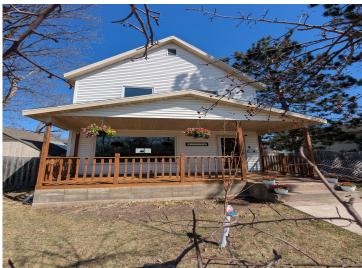

MLS 6714557 Residential

\$235,500

1,680 sq ft 3 bedrooms 2 baths

1312 Minnesota Avenue Bemidji MN 56601

Status: Pending

## **Description:**

Come and check out this charming home on Minnesota Avenue. A Covered porch leads you into an open living room floor plan. There is a large picture window with a lot of natural light. In the kitchen you will see all new appliances and a spacious open feel with many updates. The back door will lead you to the spacious garage with a bonus room connected to it. The yard is fenced in with an extra storage shed for more storage. Main level washer and dryer. 3 bedrooms located on the upper level. A full bathroom by the bedrooms and a 3/4th bathroom located off the kitchen. In the primary bedroom there are 2 closets plus a walk-in closet.