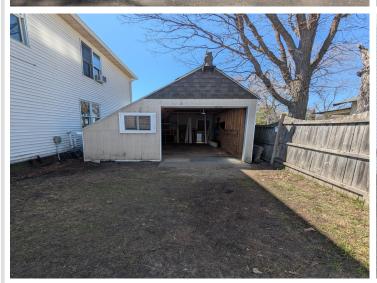

## **Description:**

Come and check out this charming home on Minnesota Avenue. A Covered porch leads you into an open living room floor plan. There is a large picture window with a lot of natural light. In the kitchen you will see all new appliances and a spacious open feel with many updates. The back door will lead you to the spacious garage with a bonus room connected to it. The yard is fenced in with an extra storage shed for more storage. Main level washer and dryer. 3 bedrooms located on the upper level. A full bathroom by the bedrooms and a 3/4th bathroom located off the kitchen. In the primary bedroom there are 2 closets plus a walk-in closet.