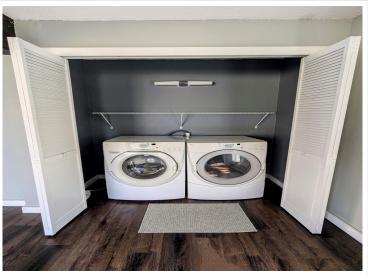

## **Description:**

Come and check out this charming home on Minnesota Avenue. A Covered porch leads you into an open living room floor plan. There is a large picture window with a lot of natural light. In the kitchen you will see all new appliances and a spacious open feel with many updates. The back door will lead you to the spacious garage with a bonus room connected to it. The yard is fenced in with an extra storage shed for more storage. Main level washer and dryer. 3 bedrooms located on the upper level. A full bathroom by the bedrooms and a 3/4th bathroom located off the kitchen. In the primary bedroom there are 2 closets plus a walk-in closet.