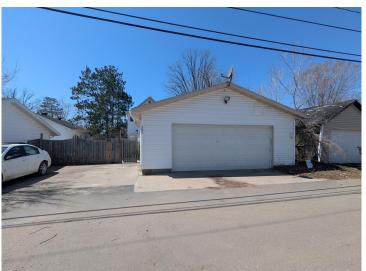

## **Description:**

Come and check out this charming home on Minnesota Avenue. A Covered porch leads you into an open living room floor plan. There is a large picture window with a lot of natural light. In the kitchen you will see all new appliances and a spacious open feel with many updates. The back door will lead you to the spacious garage with a bonus room connected to it. The yard is fenced in with an extra storage shed for more storage. Main level washer and dryer. 3 bedrooms located on the upper level. A full bathroom by the bedrooms and a 3/4th bathroom located off the kitchen. In the primary bedroom there are 2 closets plus a walk-in closet.

## **Additional Details:**

Year Built 1900 Lot Acres 0.16

Lot Dimensions 140x50x140x50

Garage Stalls 2
School District 31
Taxes \$2,328
Taxes with Assessments \$2,514
Tax Year 2025

## **Additional Features:**

Basement: Unfinished Fuel: Electric Garage: 2 Heat: Forced Air Sewer: City Sewer - In Street Water: City Water/Connected Air Conditioning: Wall Unit(s)