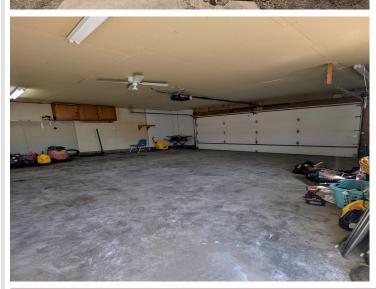

## **Description:**

Come and check out this charming home on Minnesota Avenue. A Covered porch leads you into an open living room floor plan. There is a large picture window with a lot of natural light. In the kitchen you will see all new appliances and a spacious open feel with many updates. The back door will lead you to the spacious garage with a bonus room connected to it. The yard is fenced in with an extra storage shed for more storage. Main level washer and dryer. 3 bedrooms located on the upper level. A full bathroom by the bedrooms and a 3/4th bathroom located off the kitchen. In the primary bedroom there are 2 closets plus a walk-in closet.

## **Additional Features:**

Basement: Unfinished Fuel: Electric Garage: 2 Heat: Forced Air Sewer: City Sewer - In Street Water: City Water/Connected Air Conditioning: Wall Unit(s)