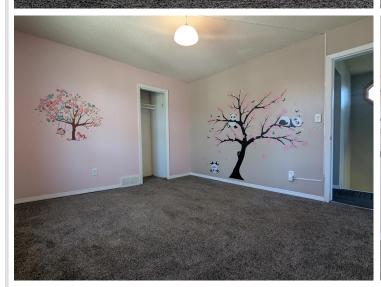

## **Description:**

Come and check out this charming home on Minnesota Avenue. A Covered porch leads you into an open living room floor plan. There is a large picture window with a lot of natural light. In the kitchen you will see all new appliances and a spacious open feel with many updates. The back door will lead you to the spacious garage with a bonus room connected to it. The yard is fenced in with an extra storage shed for more storage. Main level washer and dryer. 3 bedrooms located on the upper level. A full bathroom by the bedrooms and a 3/4th bathroom located off the kitchen. In the primary bedroom there are 2 closets plus a walk-in closet.