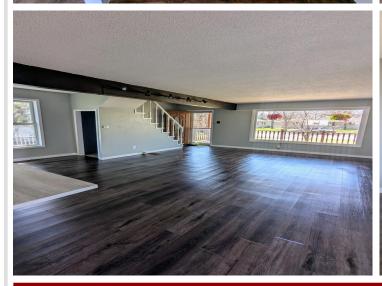

## **Description:**

Come and check out this charming home on Minnesota Avenue. A Covered porch leads you into an open living room floor plan. There is a large picture window with a lot of natural light. In the kitchen you will see all new appliances and a spacious open feel with many updates. The back door will lead you to the spacious garage with a bonus room connected to it. The yard is fenced in with an extra storage shed for more storage. Main level washer and dryer. 3 bedrooms located on the upper level. A full bathroom by the bedrooms and a 3/4th bathroom located off the kitchen. In the primary bedroom there are 2 closets plus a walk-in closet.