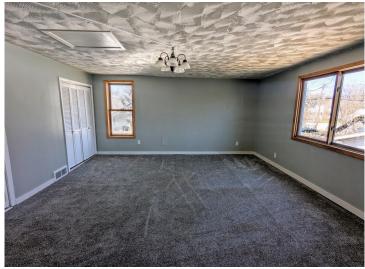

## **Description:**

Come and check out this charming home on Minnesota Avenue. A Covered porch leads you into an open living room floor plan. There is a large picture window with a lot of natural light. In the kitchen you will see all new appliances and a spacious open feel with many updates. The back door will lead you to the spacious garage with a bonus room connected to it. The yard is fenced in with an extra storage shed for more storage. Main level washer and dryer. 3 bedrooms located on the upper level. A full bathroom by the bedrooms and a 3/4th bathroom located off the kitchen. In the primary bedroom there are 2 closets plus a walk-in closet.