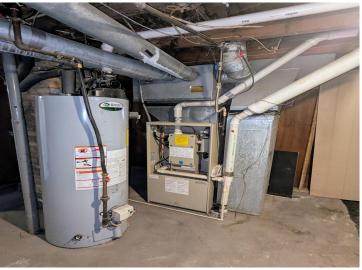

## **Additional Features:**

Basement: Unfinished Fuel: Electric Garage: 2 Heat: Forced Air Sewer: City Sewer - In Street Water: City Water/Connected Air Conditioning: Wall Unit(s)