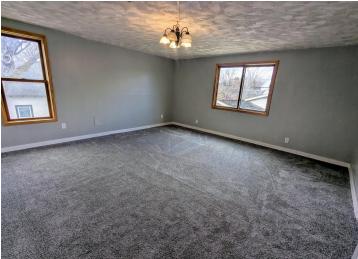

## **Description:**

Come and check out this charming home on Minnesota Avenue. A Covered porch leads you into an open living room floor plan. There is a large picture window with a lot of natural light. In the kitchen you will see all new appliances and a spacious open feel with many updates. The back door will lead you to the spacious garage with a bonus room connected to it. The yard is fenced in with an extra storage shed for more storage. Main level washer and dryer. 3 bedrooms located on the upper level. A full bathroom by the bedrooms and a 3/4th bathroom located off the kitchen. In the primary bedroom there are 2 closets plus a walk-in closet.