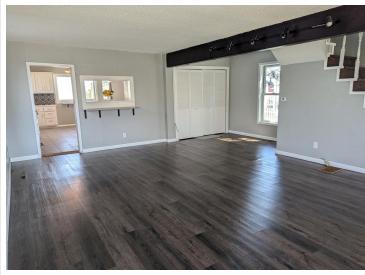

## **Description:**

Come and check out this charming home on Minnesota Avenue. A Covered porch leads you into an open living room floor plan. There is a large picture window with a lot of natural light. In the kitchen you will see all new appliances and a spacious open feel with many updates. The back door will lead you to the spacious garage with a bonus room connected to it. The yard is fenced in with an extra storage shed for more storage. Main level washer and dryer. 3 bedrooms located on the upper level. A full bathroom by the bedrooms and a 3/4th bathroom located off the kitchen. In the primary bedroom there are 2 closets plus a walk-in closet.