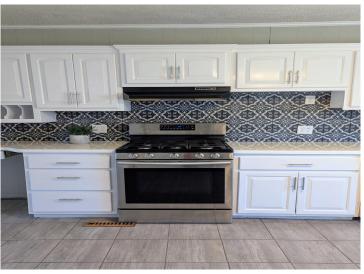

## **Description:**

Come and check out this charming home on Minnesota Avenue. A Covered porch leads you into an open living room floor plan. There is a large picture window with a lot of natural light. In the kitchen you will see all new appliances and a spacious open feel with many updates. The back door will lead you to the spacious garage with a bonus room connected to it. The yard is fenced in with an extra storage shed for more storage. Main level washer and dryer. 3 bedrooms located on the upper level. A full bathroom by the bedrooms and a 3/4th bathroom located off the kitchen. In the primary bedroom there are 2 closets plus a walk-in closet.