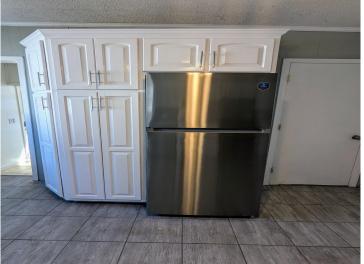

## **Description:**

Come and check out this charming home on Minnesota Avenue. A Covered porch leads you into an open living room floor plan. There is a large picture window with a lot of natural light. In the kitchen you will see all new appliances and a spacious open feel with many updates. The back door will lead you to the spacious garage with a bonus room connected to it. The yard is fenced in with an extra storage shed for more storage. Main level washer and dryer. 3 bedrooms located on the upper level. A full bathroom by the bedrooms and a 3/4th bathroom located off the kitchen. In the primary bedroom there are 2 closets plus a walk-in closet.