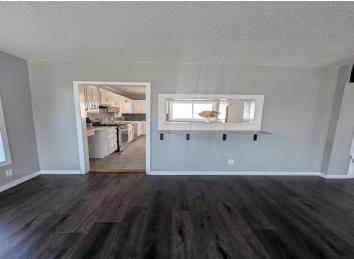

## **Description:**

Come and check out this charming home on Minnesota Avenue. A Covered porch leads you into an open living room floor plan. There is a large picture window with a lot of natural light. In the kitchen you will see all new appliances and a spacious open feel with many updates. The back door will lead you to the spacious garage with a bonus room connected to it. The yard is fenced in with an extra storage shed for more storage. Main level washer and dryer. 3 bedrooms located on the upper level. A full bathroom by the bedrooms and a 3/4th bathroom located off the kitchen. In the primary bedroom there are 2 closets plus a walk-in closet.