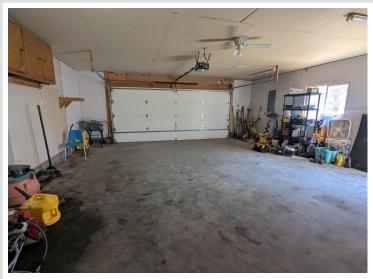

## **Description:**

Come and check out this charming home on Minnesota Avenue. A Covered porch leads you into an open living room floor plan. There is a large picture window with a lot of natural light. In the kitchen you will see all new appliances and a spacious open feel with many updates. The back door will lead you to the spacious garage with a bonus room connected to it. The yard is fenced in with an extra storage shed for more storage. Main level washer and dryer. 3 bedrooms located on the upper level. A full bathroom by the bedrooms and a 3/4th bathroom located off the kitchen. In the primary bedroom there are 2 closets plus a walk-in closet.

## **Additional Features:**

Basement: Unfinished Fuel: Electric Garage: 2 Heat: Forced Air Sewer: City Sewer - In Street Water: City Water/Connected Air Conditioning: Wall Unit(s)