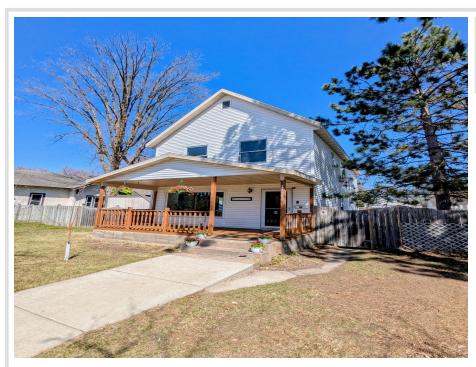

MLS 6714557 Residential

\$235,500

1,680 sq ft 3 bedrooms 2 baths

1312 Minnesota Avenue Bemidji MN 56601

Status: Pending

## **Description:**

Come and check out this charming home on Minnesota Avenue. A Covered porch leads you into an open living room floor plan. There is a large picture window with a lot of natural light. In the kitchen you will see all new appliances and a spacious open feel with many updates. The back door will lead you to the spacious garage with a bonus room connected to it. The yard is fenced in with an extra storage shed for more storage. Main level washer and dryer. 3 bedrooms located on the upper level. A full bathroom by the bedrooms and a 3/4th bathroom located off the kitchen. In the primary bedroom there are 2 closets plus a walk-in closet.