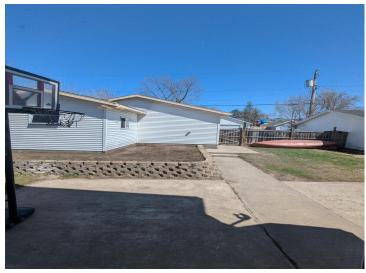

## **Description:**

Come and check out this charming home on Minnesota Avenue. A Covered porch leads you into an open living room floor plan. There is a large picture window with a lot of natural light. In the kitchen you will see all new appliances and a spacious open feel with many updates. The back door will lead you to the spacious garage with a bonus room connected to it. The yard is fenced in with an extra storage shed for more storage. Main level washer and dryer. 3 bedrooms located on the upper level. A full bathroom by the bedrooms and a 3/4th bathroom located off the kitchen. In the primary bedroom there are 2 closets plus a walk-in closet.