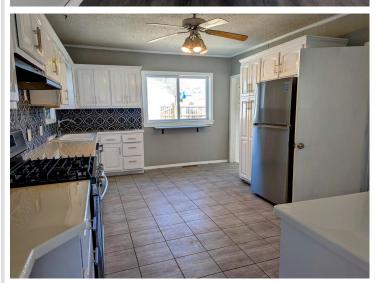

## **Description:**

Come and check out this charming home on Minnesota Avenue. A Covered porch leads you into an open living room floor plan. There is a large picture window with a lot of natural light. In the kitchen you will see all new appliances and a spacious open feel with many updates. The back door will lead you to the spacious garage with a bonus room connected to it. The yard is fenced in with an extra storage shed for more storage. Main level washer and dryer. 3 bedrooms located on the upper level. A full bathroom by the bedrooms and a 3/4th bathroom located off the kitchen. In the primary bedroom there are 2 closets plus a walk-in closet.