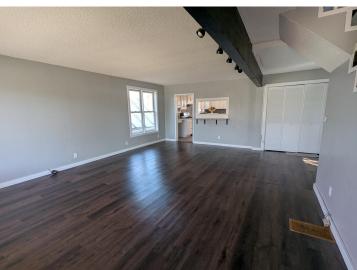

## **Description:**

Come and check out this charming home on Minnesota Avenue. A Covered porch leads you into an open living room floor plan. There is a large picture window with a lot of natural light. In the kitchen you will see all new appliances and a spacious open feel with many updates. The back door will lead you to the spacious garage with a bonus room connected to it. The yard is fenced in with an extra storage shed for more storage. Main level washer and dryer. 3 bedrooms located on the upper level. A full bathroom by the bedrooms and a 3/4th bathroom located off the kitchen. In the primary bedroom there are 2 closets plus a walk-in closet.