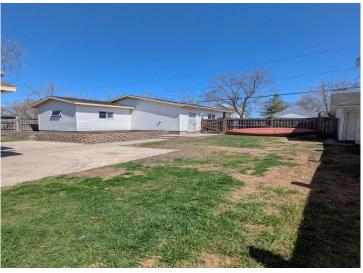

## **Description:**

Come and check out this charming home on Minnesota Avenue. A Covered porch leads you into an open living room floor plan. There is a large picture window with a lot of natural light. In the kitchen you will see all new appliances and a spacious open feel with many updates. The back door will lead you to the spacious garage with a bonus room connected to it. The yard is fenced in with an extra storage shed for more storage. Main level washer and dryer. 3 bedrooms located on the upper level. A full bathroom by the bedrooms and a 3/4th bathroom located off the kitchen. In the primary bedroom there are 2 closets plus a walk-in closet.