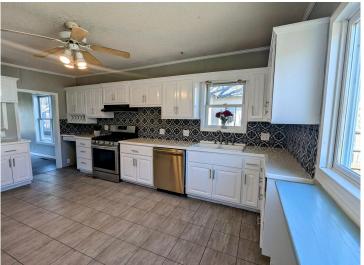

## **Description:**

Come and check out this charming home on Minnesota Avenue. A Covered porch leads you into an open living room floor plan. There is a large picture window with a lot of natural light. In the kitchen you will see all new appliances and a spacious open feel with many updates. The back door will lead you to the spacious garage with a bonus room connected to it. The yard is fenced in with an extra storage shed for more storage. Main level washer and dryer. 3 bedrooms located on the upper level. A full bathroom by the bedrooms and a 3/4th bathroom located off the kitchen. In the primary bedroom there are 2 closets plus a walk-in closet.