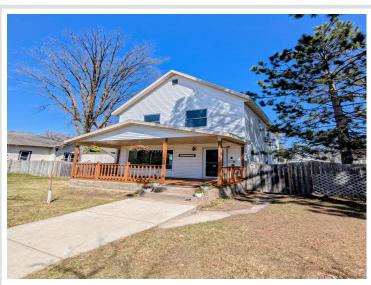

MLS 6714557 Residential

\$235,500

1,680 sq ft 3 bedrooms 2 baths

1312 Minnesota Avenue Bemidji MN 56601

Status: Pending

## **Description:**

Come and check out this charming home on Minnesota Avenue. A Covered porch leads you into an open living room floor plan. There is a large picture window with a lot of natural light. In the kitchen you will see all new appliances and a spacious open feel with many updates. The back door will lead you to the spacious garage with a bonus room connected to it. The yard is fenced in with an extra storage shed for more storage. Main level washer and dryer. 3 bedrooms located on the upper level. A full bathroom by the bedrooms and a 3/4th bathroom located off the kitchen. In the primary bedroom there are 2 closets plus a walk-in closet.