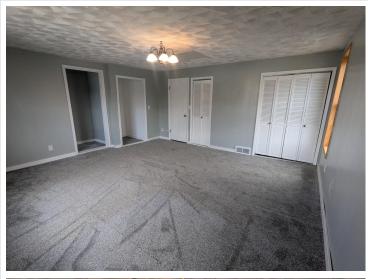

## **Description:**

Come and check out this charming home on Minnesota Avenue. A Covered porch leads you into an open living room floor plan. There is a large picture window with a lot of natural light. In the kitchen you will see all new appliances and a spacious open feel with many updates. The back door will lead you to the spacious garage with a bonus room connected to it. The yard is fenced in with an extra storage shed for more storage. Main level washer and dryer. 3 bedrooms located on the upper level. A full bathroom by the bedrooms and a 3/4th bathroom located off the kitchen. In the primary bedroom there are 2 closets plus a walk-in closet.