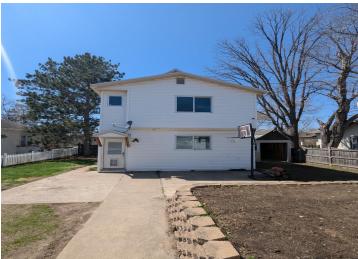

## **Description:**

Come and check out this charming home on Minnesota Avenue. A Covered porch leads you into an open living room floor plan. There is a large picture window with a lot of natural light. In the kitchen you will see all new appliances and a spacious open feel with many updates. The back door will lead you to the spacious garage with a bonus room connected to it. The yard is fenced in with an extra storage shed for more storage. Main level washer and dryer. 3 bedrooms located on the upper level. A full bathroom by the bedrooms and a 3/4th bathroom located off the kitchen. In the primary bedroom there are 2 closets plus a walk-in closet.