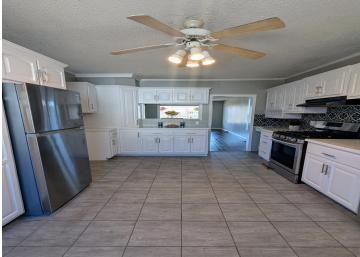

## **Description:**

Come and check out this charming home on Minnesota Avenue. A Covered porch leads you into an open living room floor plan. There is a large picture window with a lot of natural light. In the kitchen you will see all new appliances and a spacious open feel with many updates. The back door will lead you to the spacious garage with a bonus room connected to it. The yard is fenced in with an extra storage shed for more storage. Main level washer and dryer. 3 bedrooms located on the upper level. A full bathroom by the bedrooms and a 3/4th bathroom located off the kitchen. In the primary bedroom there are 2 closets plus a walk-in closet.